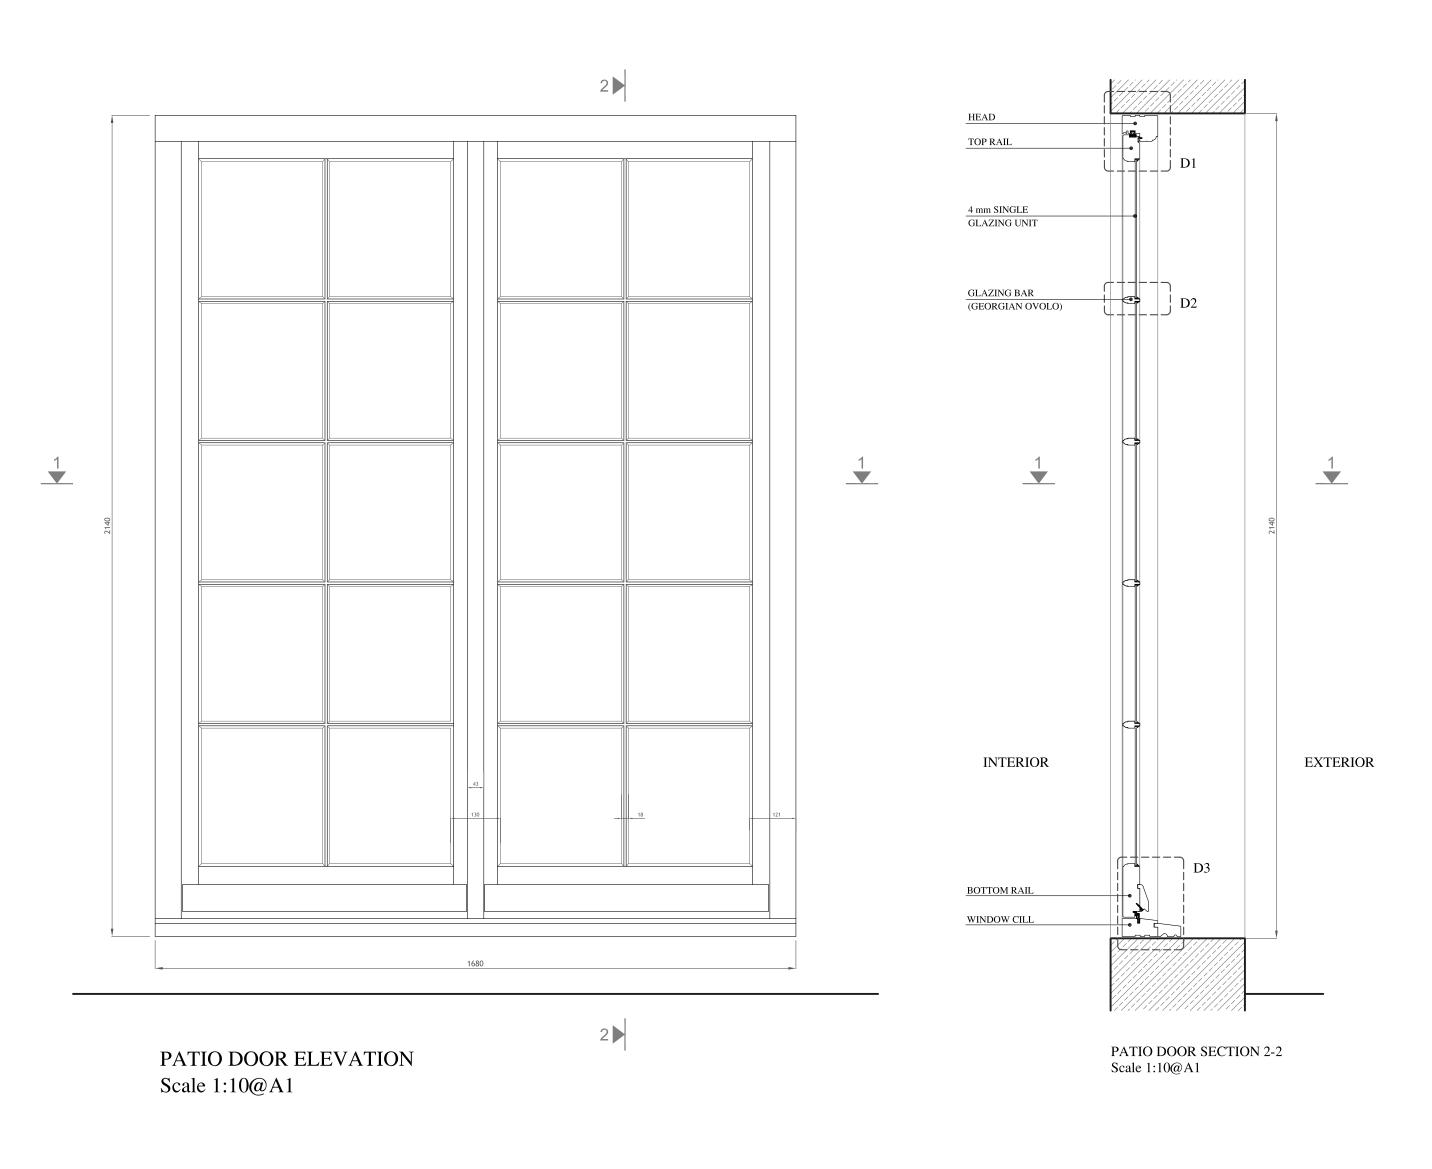

## DOOR 'DB09'

DETAIL 4 - Scale 1:1@A1

FLIPPER WEATHERBAR

## INTERIOR PRIMARY LEAF (OPENS FIRST) **EXTERIOR**

PATIO DOOR PLAN / SECTION 1-1 Scale 1:10@A1

DOORS TO BE PAINTED WOOD;

DRAWINGS NOT TO BE USED FOR MANUFACTURING PURPOSES
MANUFACTURERS TO TEMPLATE FROM EXISTING AND MUNUFACTURE ACCORDINGLY

HISTORIC - SINGLE GLAZED, OPEN IN FRENCH DOORS GEORGIAN OVOLO - GLAZING BAR

Patio Doors as Proposed

|    | Mira A - Architecture & Engineering Ltd                                                                                         | Client: Mrs Dzhansari Umarova | Job Title:                                                                                                                                                                                                                                                                  | Drawing Title:       | Drawing No: | Drawing Scale: | Date:        | Stage:   | Revision: | All design, ideas, and arrangements as indicated on these drawings are the legal property of Mira A - Architecture Engineering Product Design Limited and will be restricted to the original site and specific project for which they were prepared. There shall be no changes or deviations from these drawings and documents without the written consent. Visual contact with these drawings shall constitute prima facia evidence of the acceptance of all these restrictions without prejudice. | 90 |
|----|---------------------------------------------------------------------------------------------------------------------------------|-------------------------------|-----------------------------------------------------------------------------------------------------------------------------------------------------------------------------------------------------------------------------------------------------------------------------|----------------------|-------------|----------------|--------------|----------|-----------|-----------------------------------------------------------------------------------------------------------------------------------------------------------------------------------------------------------------------------------------------------------------------------------------------------------------------------------------------------------------------------------------------------------------------------------------------------------------------------------------------------|----|
| R( | Regent's Place 338 Euston Road London NW1 3BT Tel: +44 (0) 207 544 8477 Fax:+44 (0) 207 544 8401 Info@mira-a.com www.mira-a.com | London NW1 4LH                | 21 Park Square East<br>London NW1 4LH                                                                                                                                                                                                                                       | Proposed Patio Doors | 657/90      | 1:10<br>1:1    | October 2014 | Planning |           |                                                                                                                                                                                                                                                                                                                                                                                                                                                                                                     |    |
|    |                                                                                                                                 |                               | © 2010 Mira A - Architecture Engineering Product Design Limited. The copyright in this drawing is the property of Mira A - Architecture & Engineering Product Design Limited without whose express written consent it may not be used, published or reproduced in any form. |                      |             |                |              |          |           |                                                                                                                                                                                                                                                                                                                                                                                                                                                                                                     |    |

WEATHERSEAL

WINDOW CILL