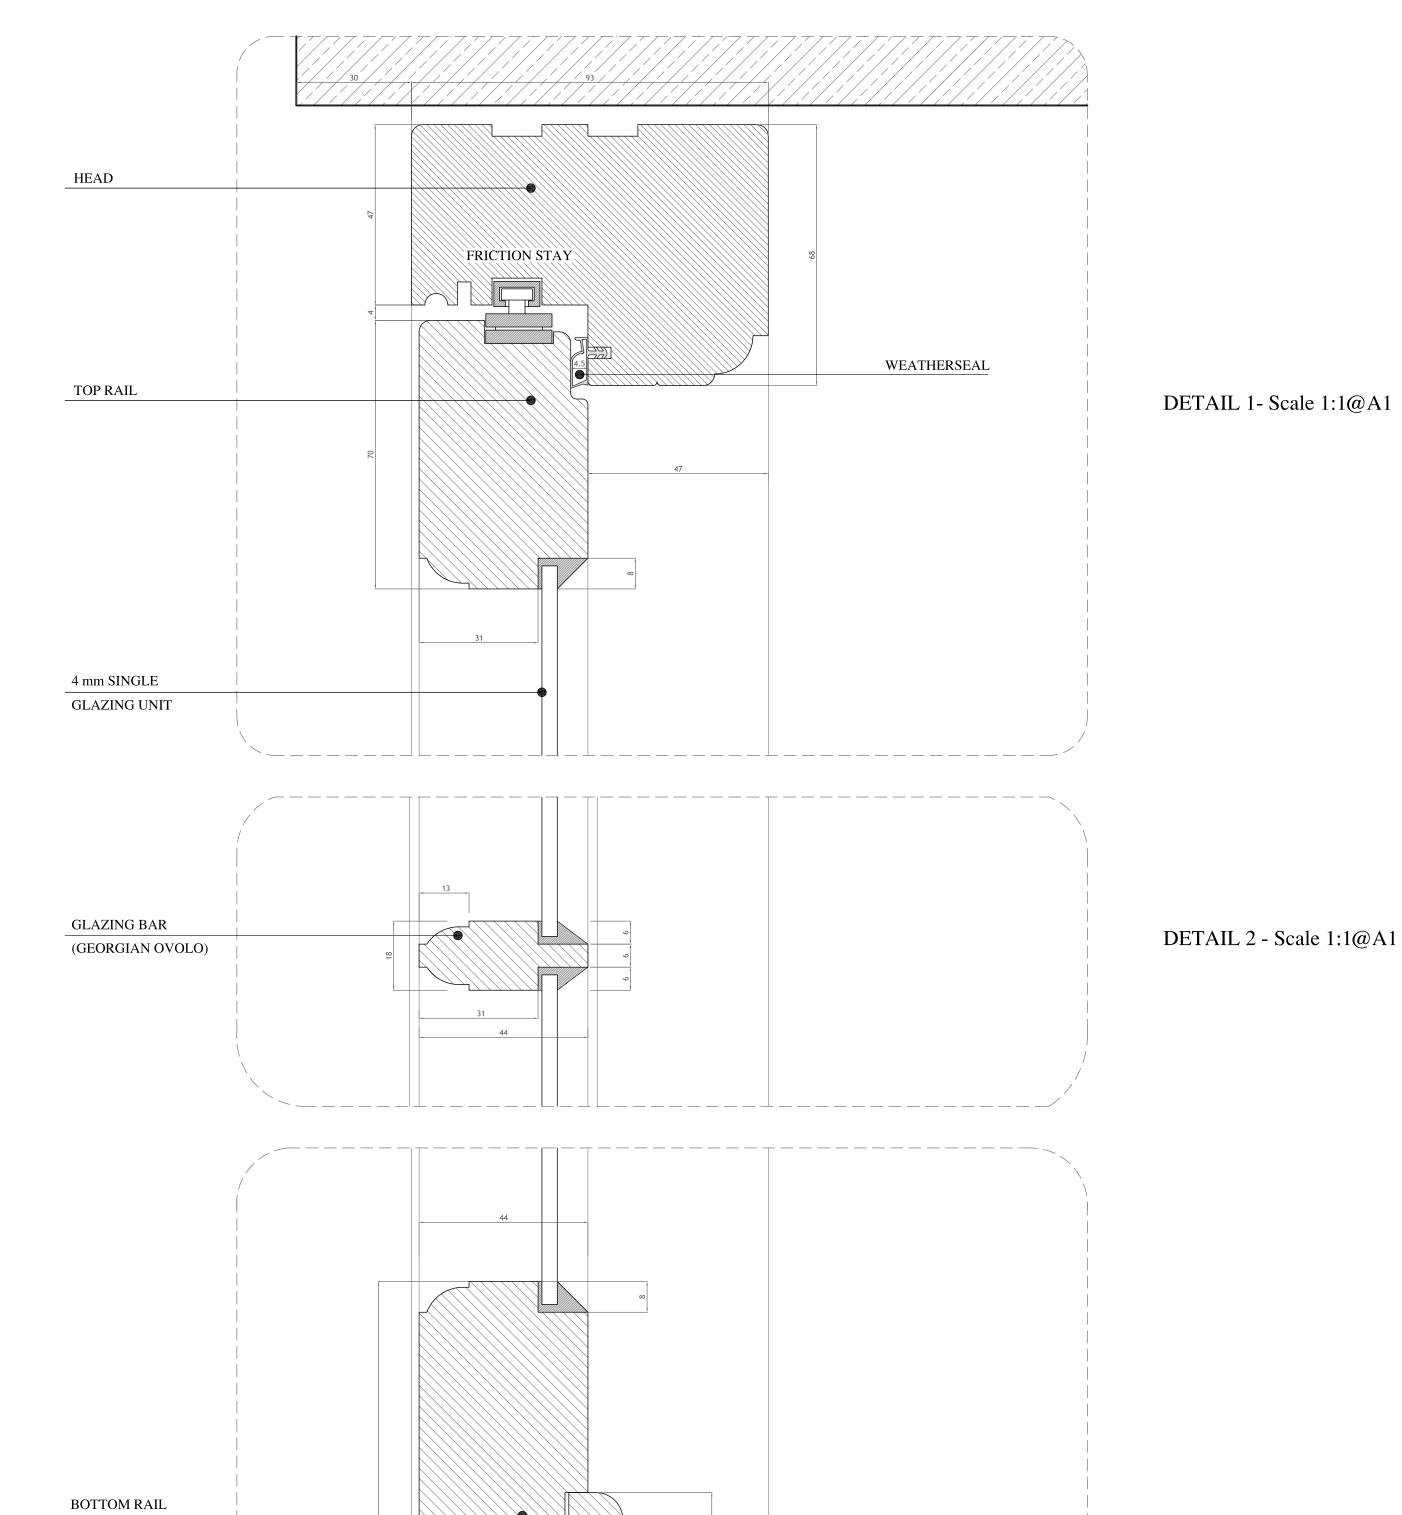

## DOOR 'DB09'

DETAIL 4 - Scale 1:1@A1

FLIPPER WEATHERBAR

WEATHERSEAL

WINDOW CILL