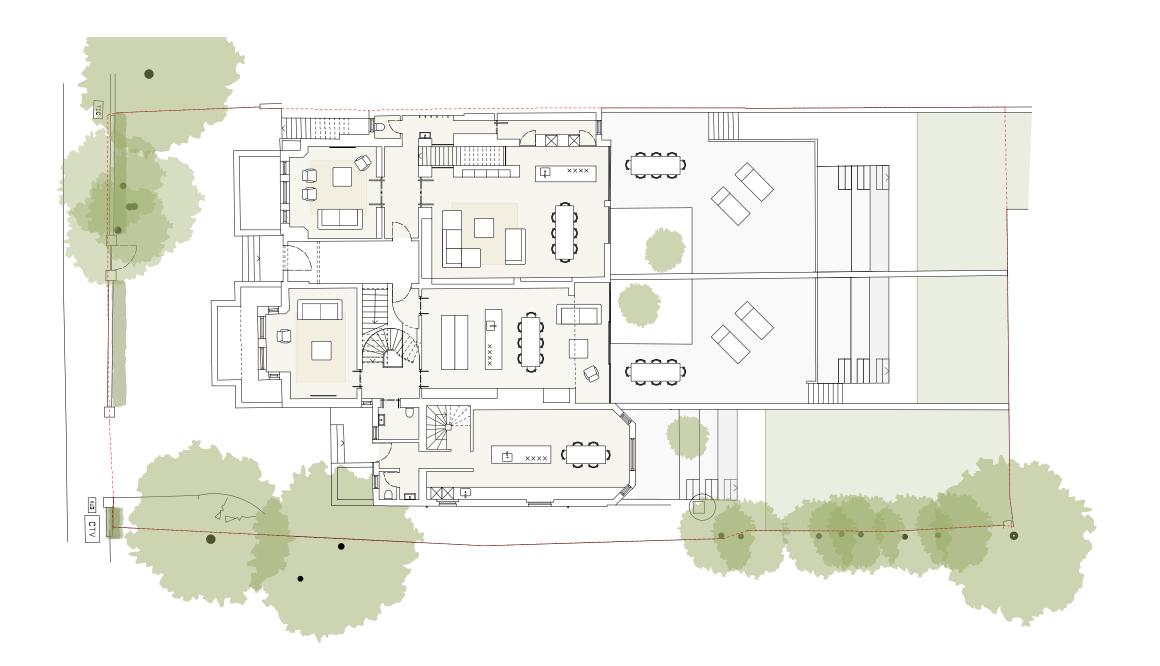

#### PROJECT:

#### 2 MARESFIELD GARDENS

DRAWING TITLE:

PROPOSED SITE PLAN STATUS:

#### PLANNING

2 4 6 8

10m

| SCALE:      | DRAWING NUMBER: | REVISION |
|-------------|-----------------|----------|
| 1:200 at A3 | 0052 100        | _        |
| 1:100 at A1 | 0032_100        |          |