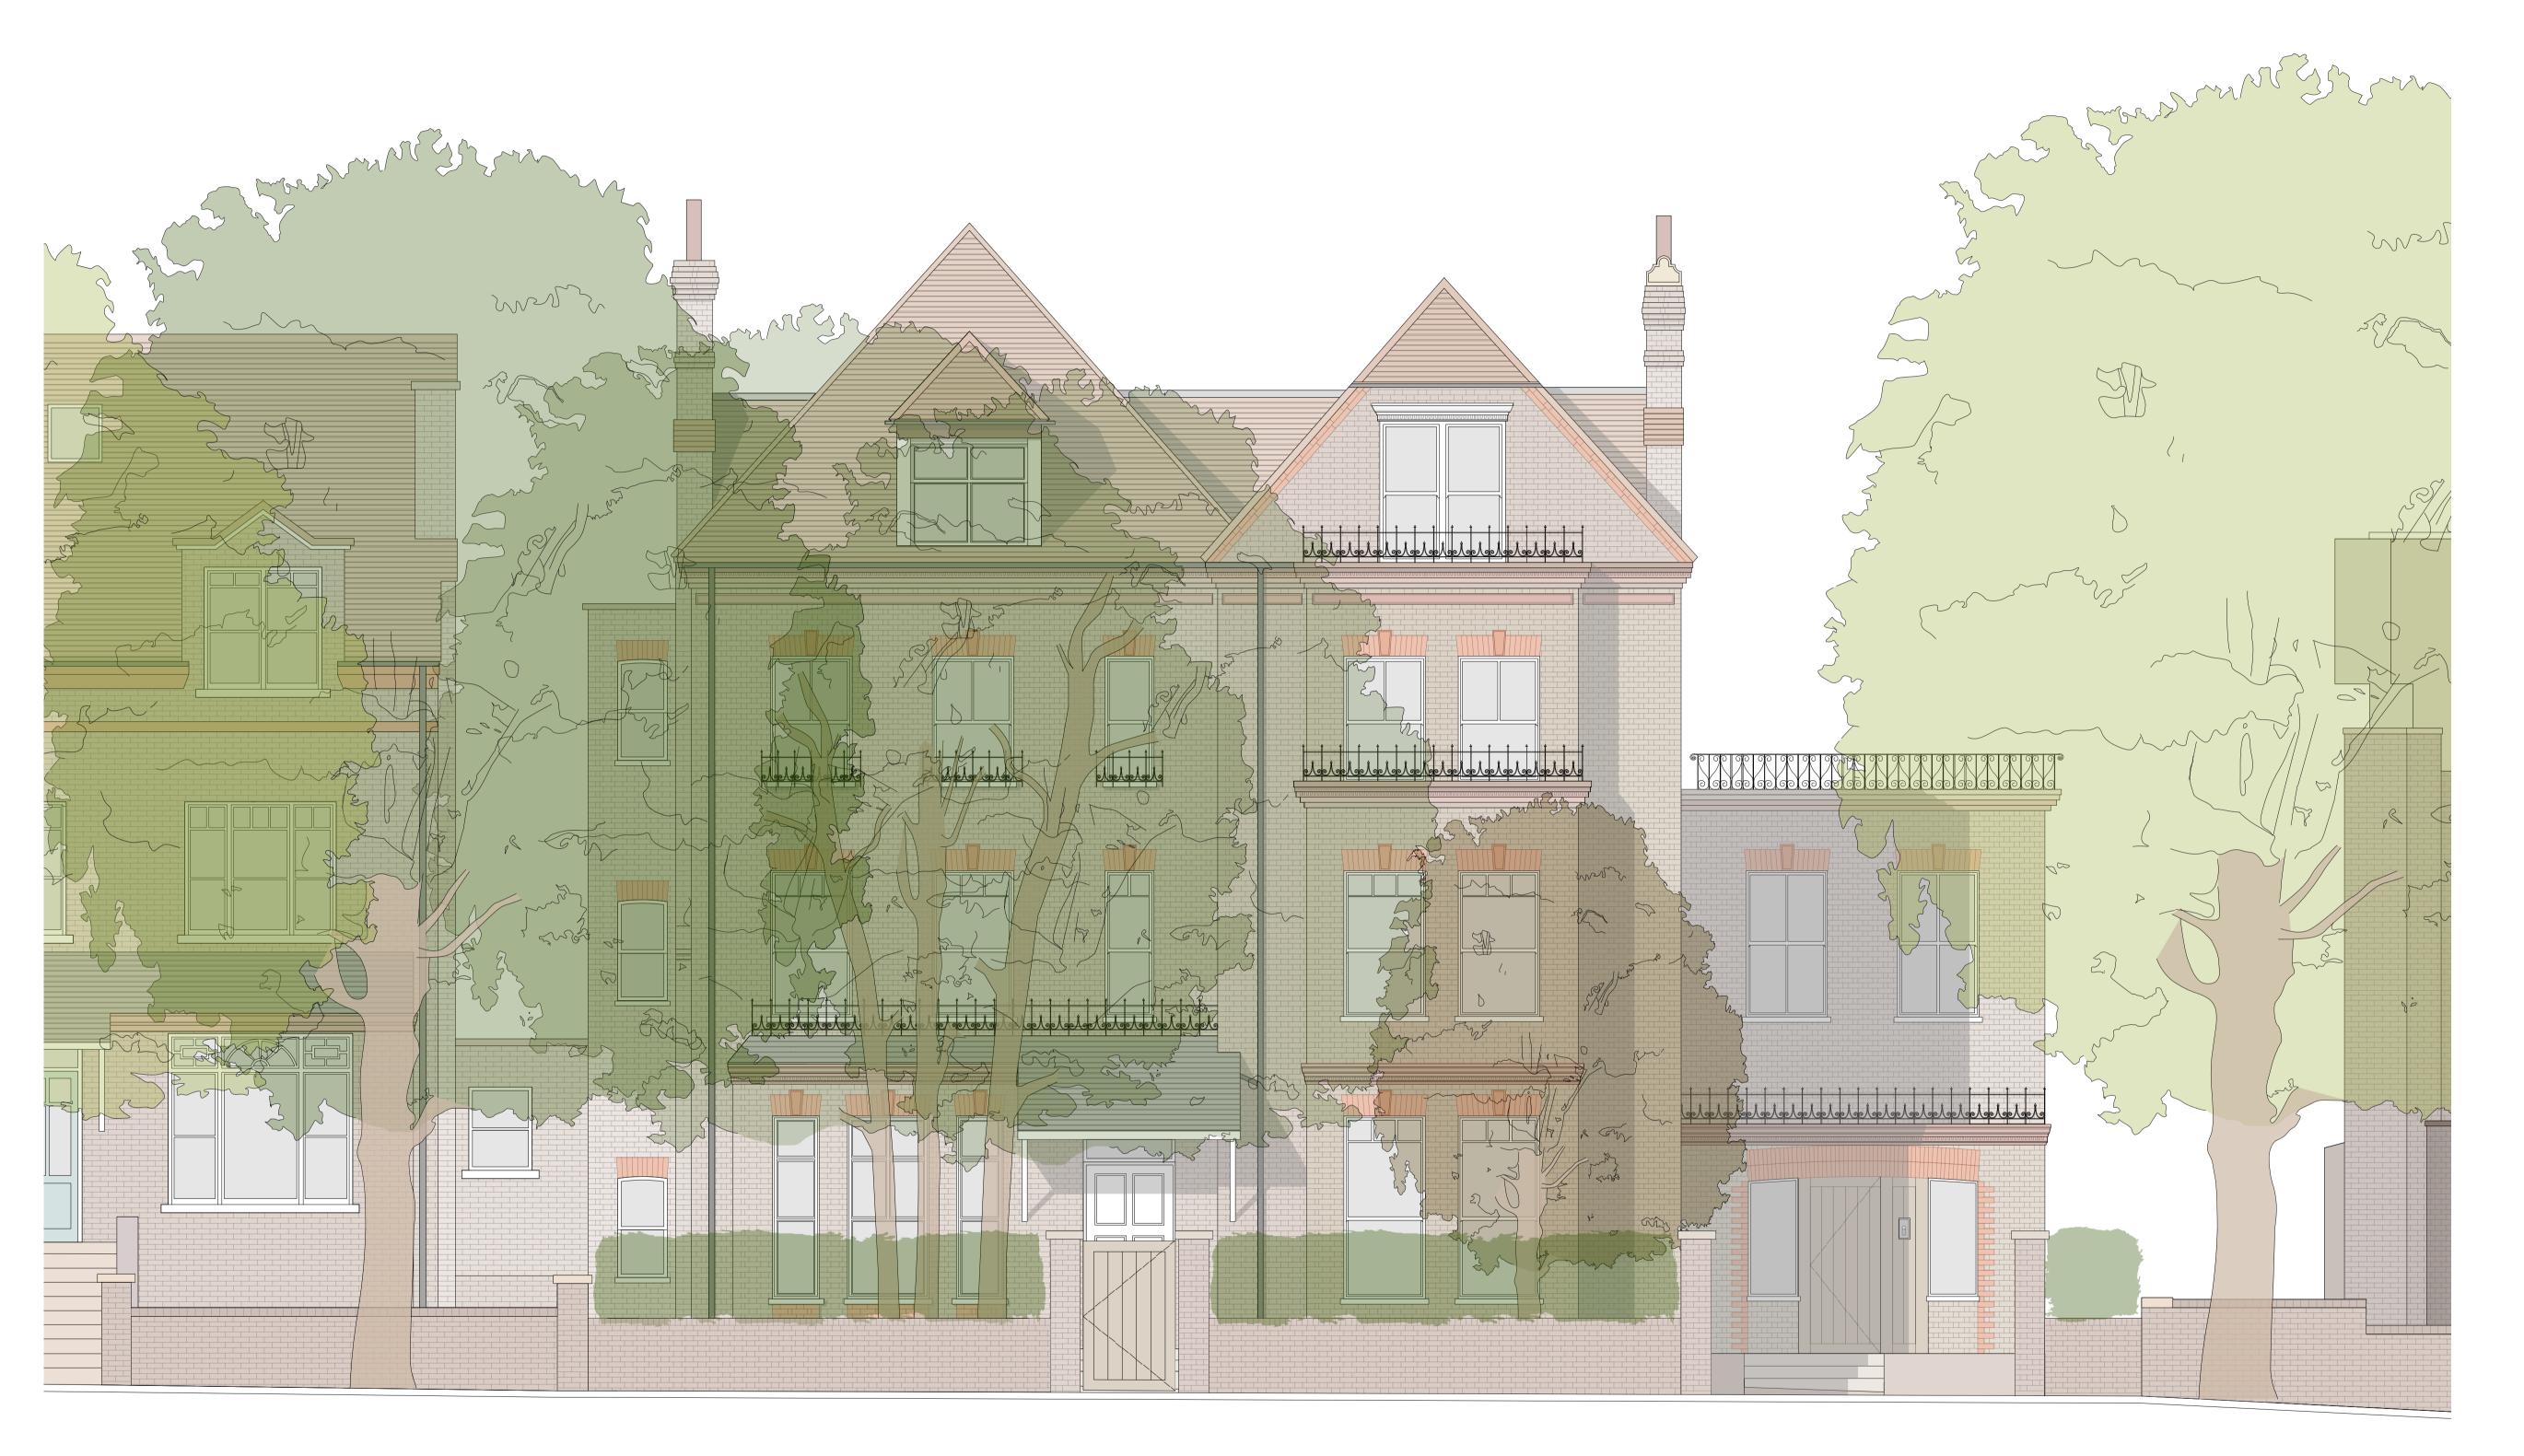

PROJECT:

2 MARESFIELD GARDENS

DRAWING TITLE:

PROPOSED FRONT ELEVATION STATUS:

PLANNING

SCALE:

DRAWING NUMBER: REVISION: 1:100 at A3 1:50 at A1

> William Smalley RIBA The Dairy 40 Emerald Street London WC1N 3QH t +44 (0)20 7242 0028 info@williamsmalley.com