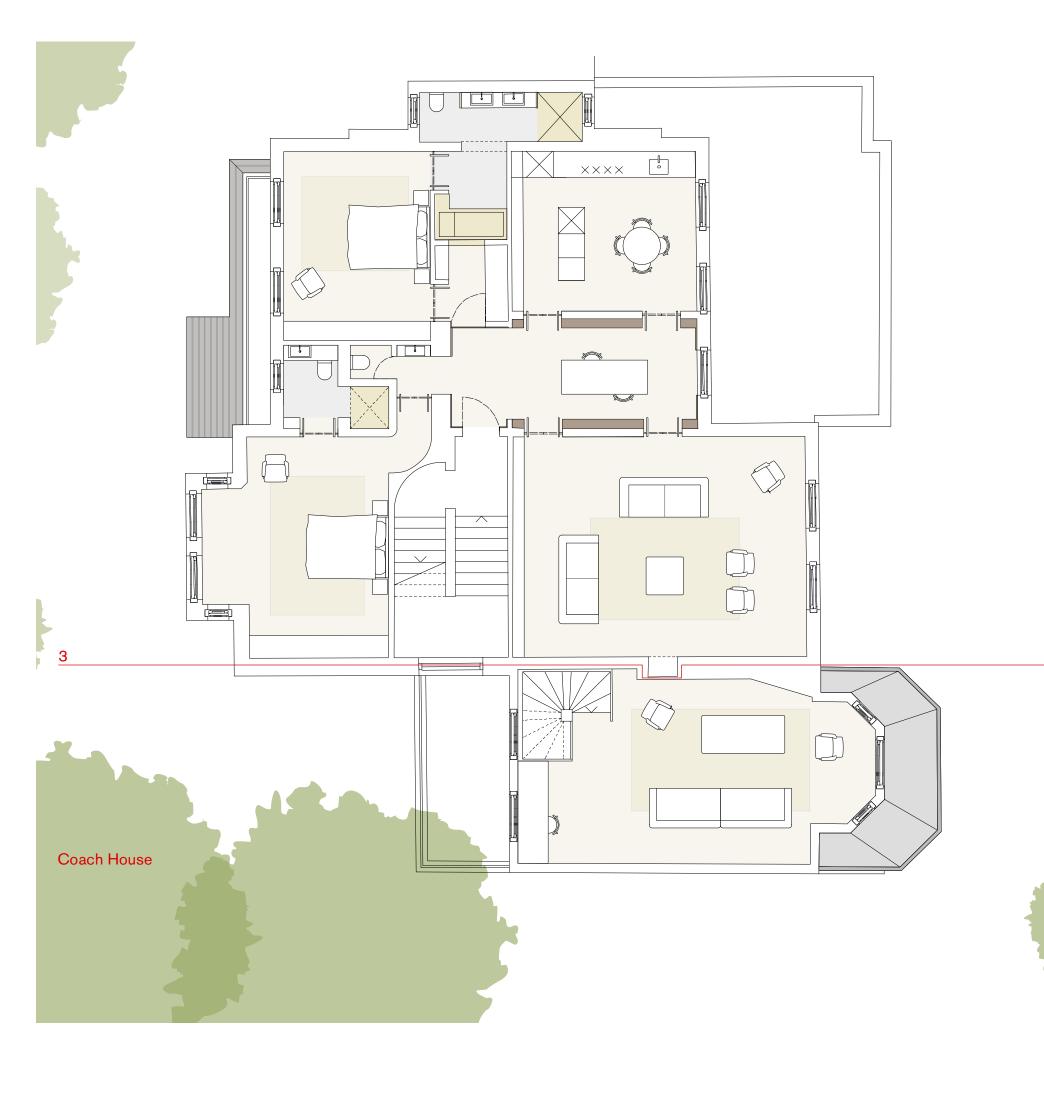

#### PROJECT:

#### 2 MARESFIELD GARDENS

DRAWING TITLE:

PROPOSED FIRST FLOOR PLAN

### PLANNING

1 2 3 4

| SCALE:                    | DRAWING NUMBER: | REVISION: |
|---------------------------|-----------------|-----------|
| 1:100 at A3<br>1:50 at A1 | 0052_103        | -         |

William Smalley RIBA
The Dairy
40 Emerald Street