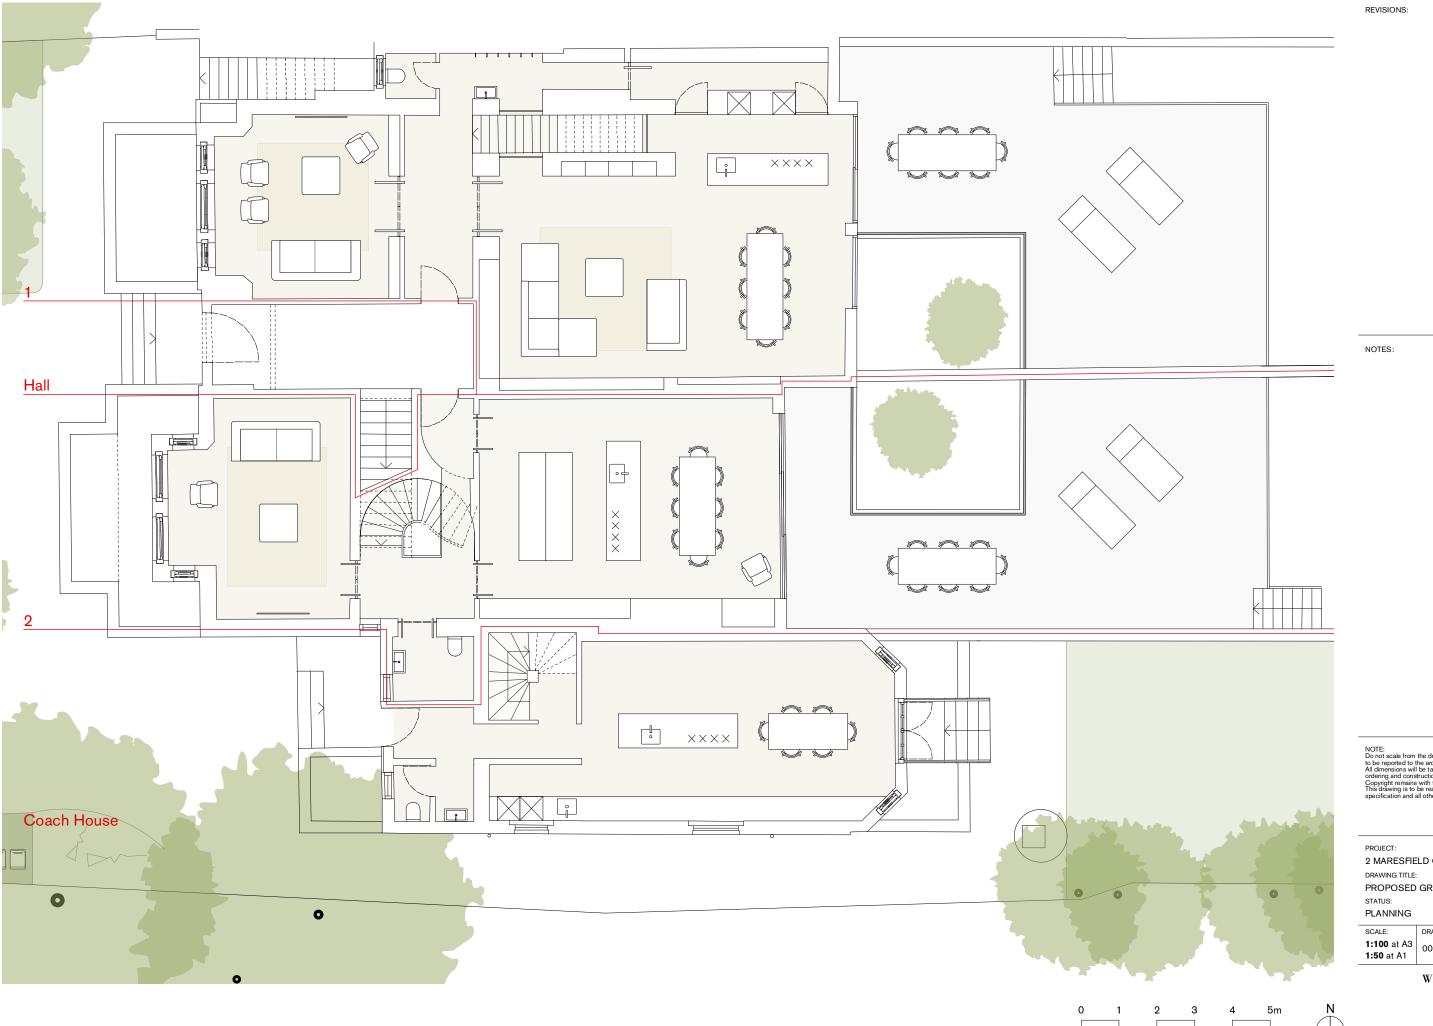

The Dairy 40 Emerald Street London WC1N 3OH t +44 (0)20 7242 0028 info@williamsmalley.com

NOTE:
Do not scale from the drawing. Any discrepancies to be reported to the architect.
All dimensions will be taken on site prior to ordering and construction.
Copyright remains with the architect.
This drawing is to be read in conjunction with the specification and all other relevant drawings.

2 MARESFIELD GARDENS

PROPOSED GROUND FLOOR PLAN

| SCALE:      | DRAWING NUMBER: | REVISION: |
|-------------|-----------------|-----------|
| 1:100 at A3 | 0052 102        | _         |
| 1:50 at A1  | 0002_102        |           |