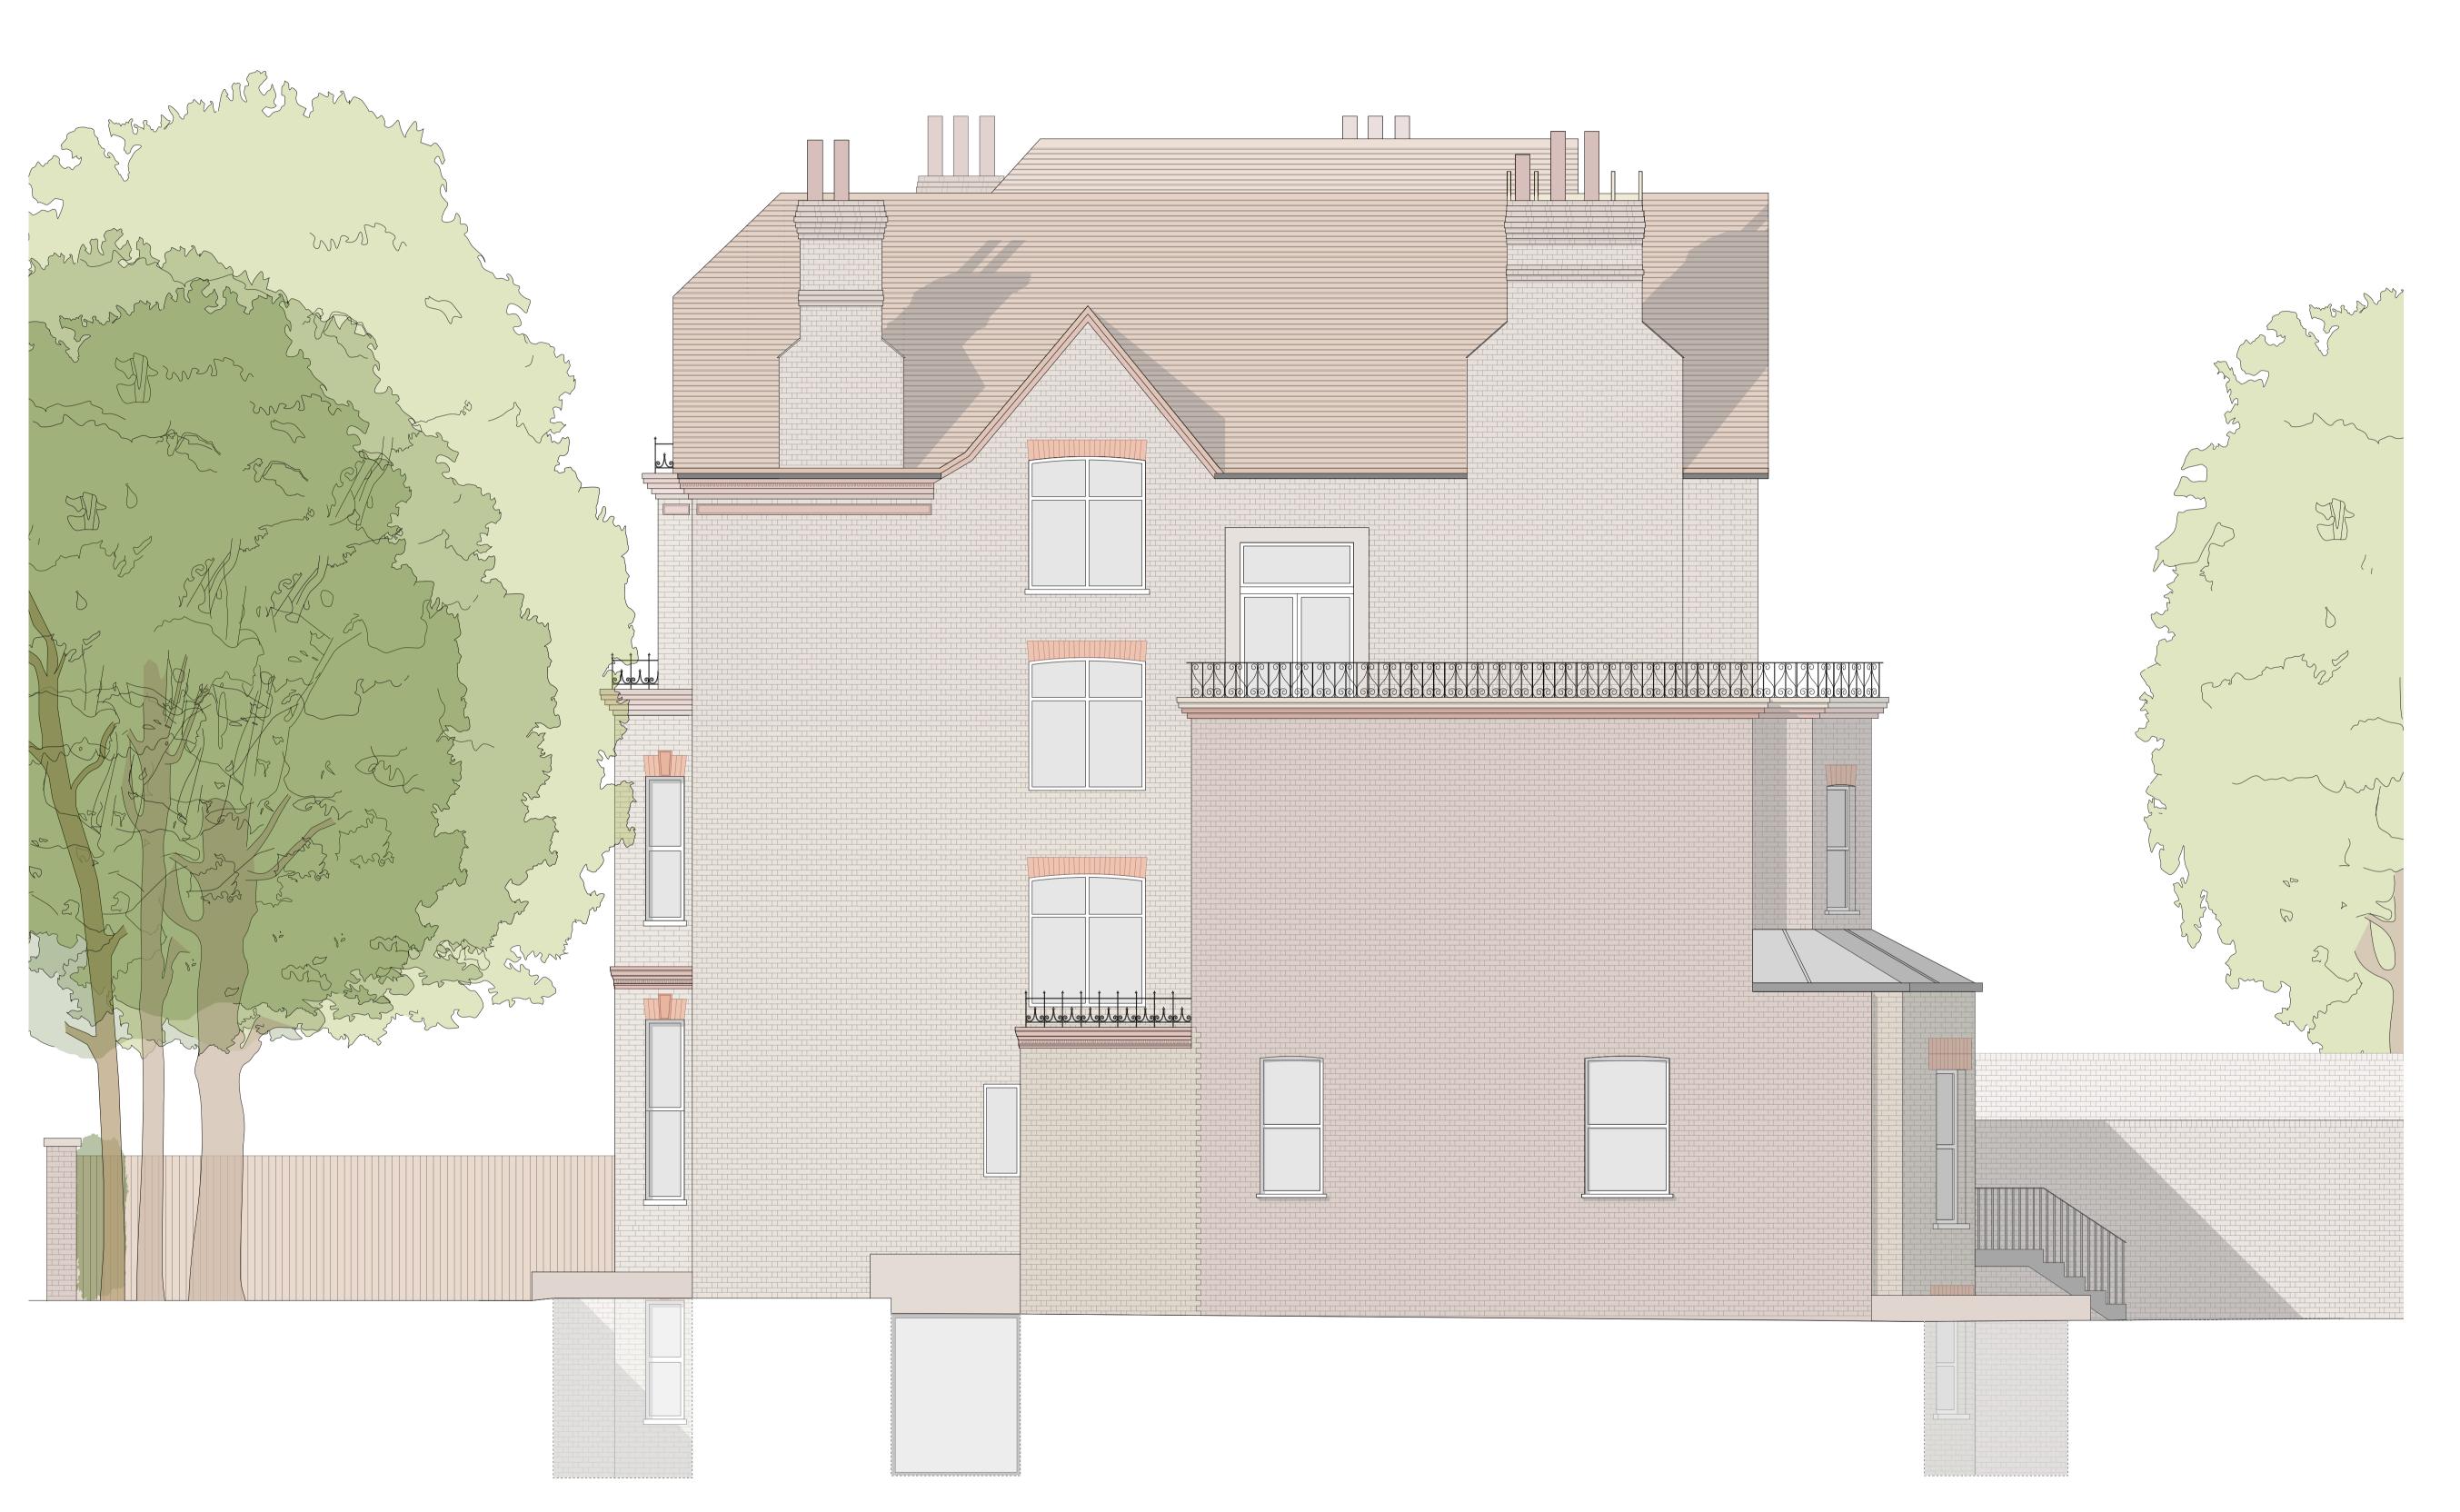

PROJECT:

2 MARESFIELD GARDENS

DRAWING TITLE:

PROPOSED REAR ELEVATION

STATUS:

PLANNING

| SCALE:                               | DRAWING NUMBER: | REVISION: |
|--------------------------------------|-----------------|-----------|
| <b>1:100</b> at A3 <b>1:50</b> at A1 | 0052_203        | -         |

William Smalley RIBA

The Dairy
40 Emerald Street
London
WC1N 3QH
t +44 (0)20 7242 0028
info@williamsmalley.com

0 1 2 3 4 5m
0 1 2 3 4 5cm

NOTE:
Do not scale from the drawing. Any discrepancies to be reported to the architect.
All dimensions will be taken on site prior to ordering and construction.
Copyright remains with the architect.
This drawing is to be read in conjunction with the specification and all other relevant drawings.