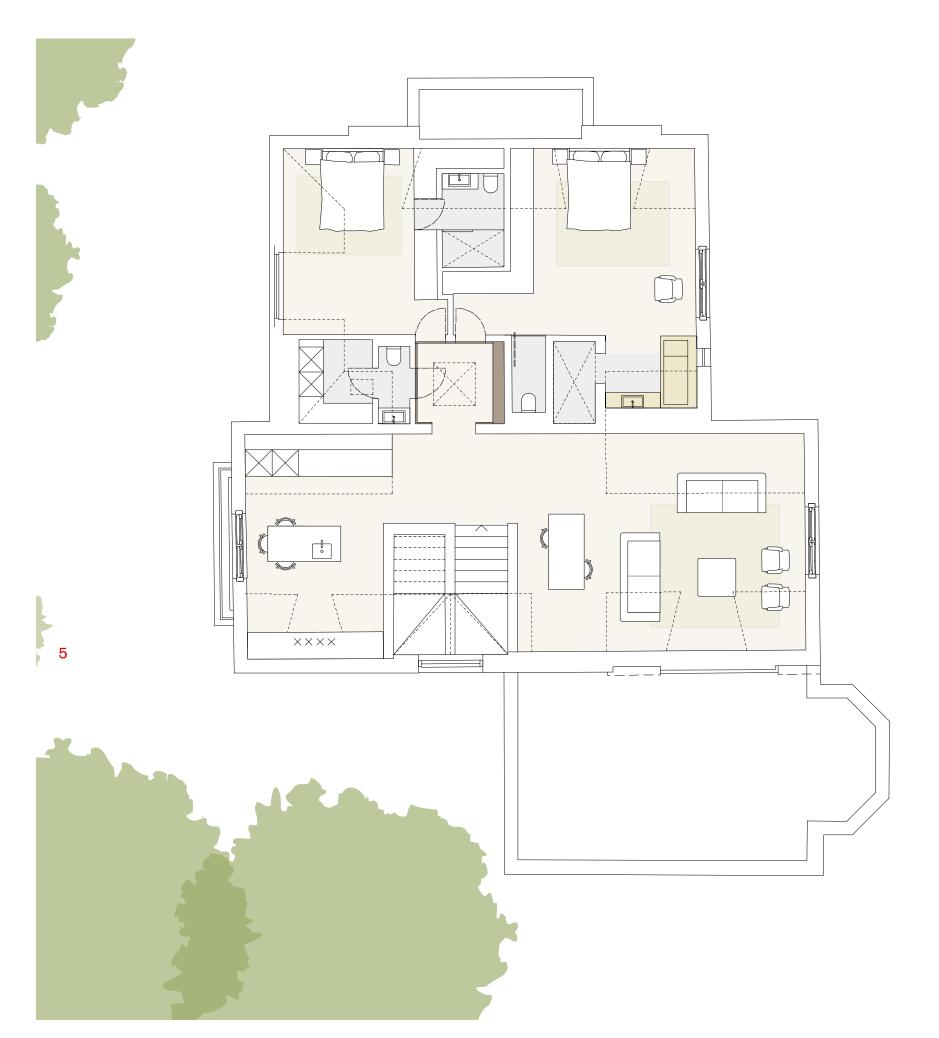

2 MARESFIELD GARDENS

PROPOSED GROUND FLOOR PLAN

| SCALE:      | DRAWING NUMBER: | REVISION: |
|-------------|-----------------|-----------|
| 1:100 at A3 | 0052 102        | _         |
| 1:50 at A1  | 0002_102        |           |