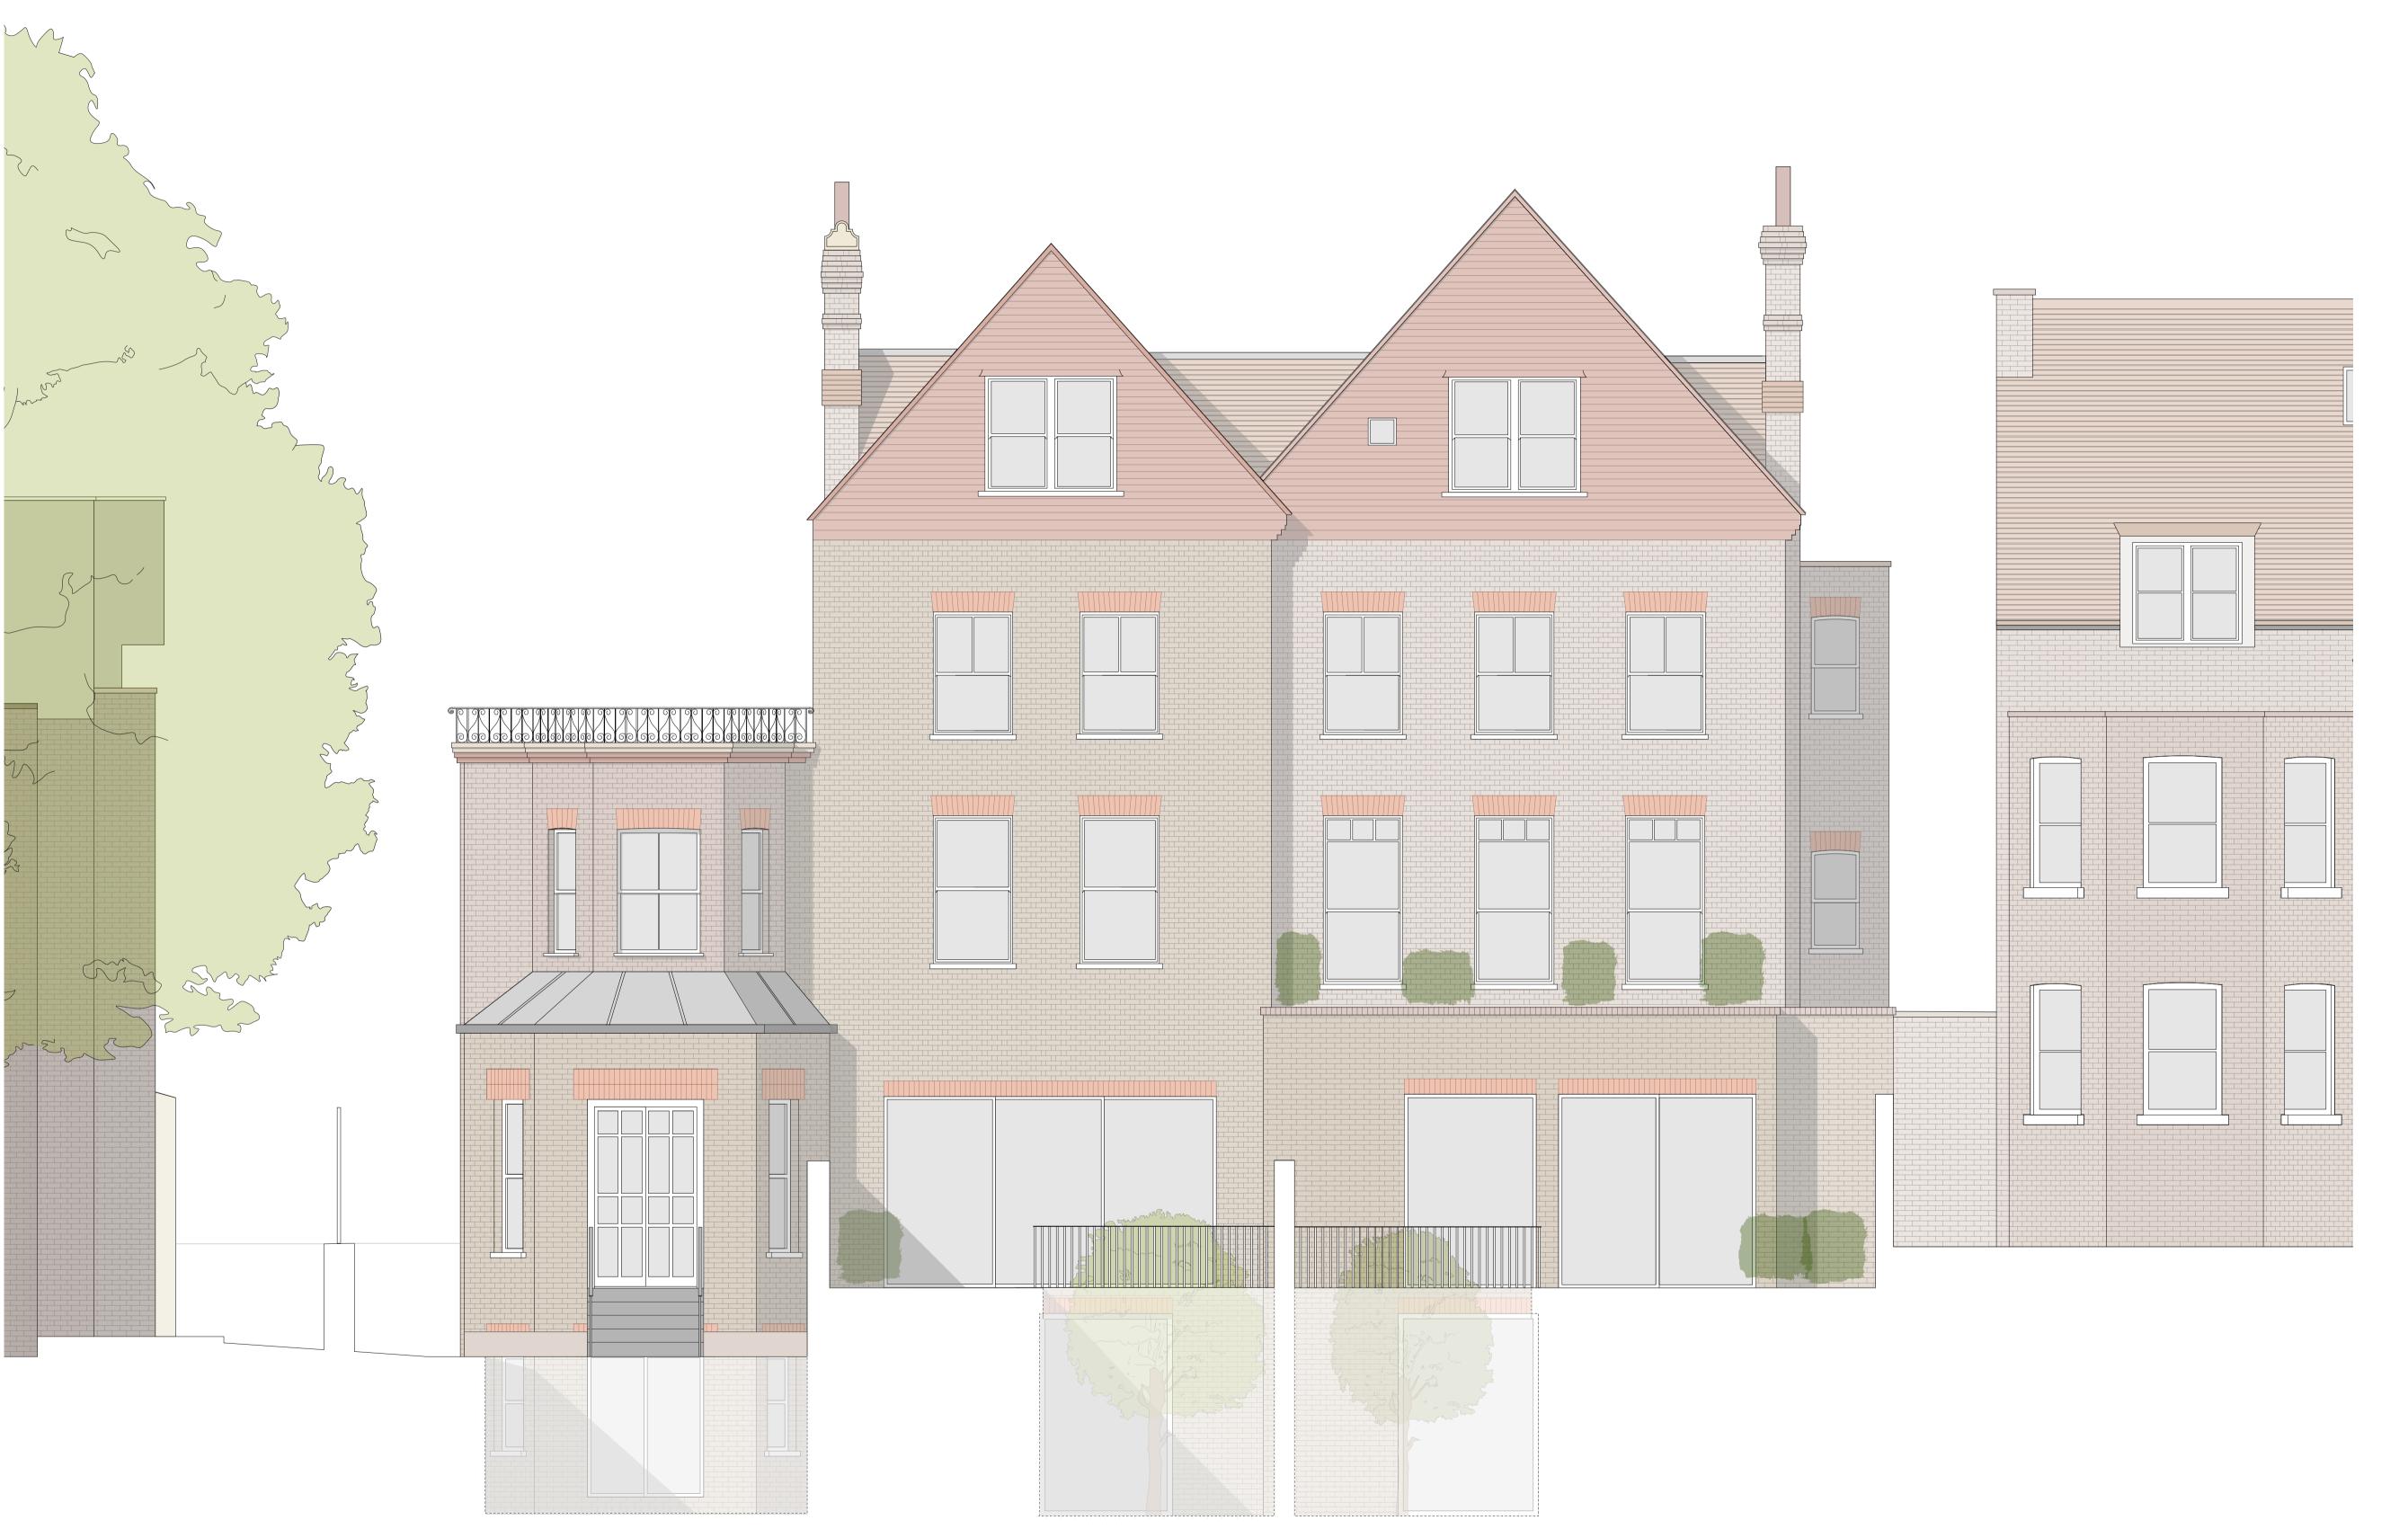

PROJECT:

2 MARESFIELD GARDENS

DRAWING TITLE:

PROPOSED FRONT ELEVATION STATUS:

PLANNING

SCALE:

DRAWING NUMBER: REVISION: 1:100 at A3 1:50 at A1

> William Smalley RIBA The Dairy 40 Emerald Street London WC1N 3QH t +44 (0)20 7242 0028 info@williamsmalley.com

NOTE:
Do not scale from the drawing. Any discrepancies to be reported to the architect.
All dimensions will be taken on site prior to ordering and construction.
Copyright remains with the architect.
This drawing is to be read in conjunction with the specification and all other relevant drawings.