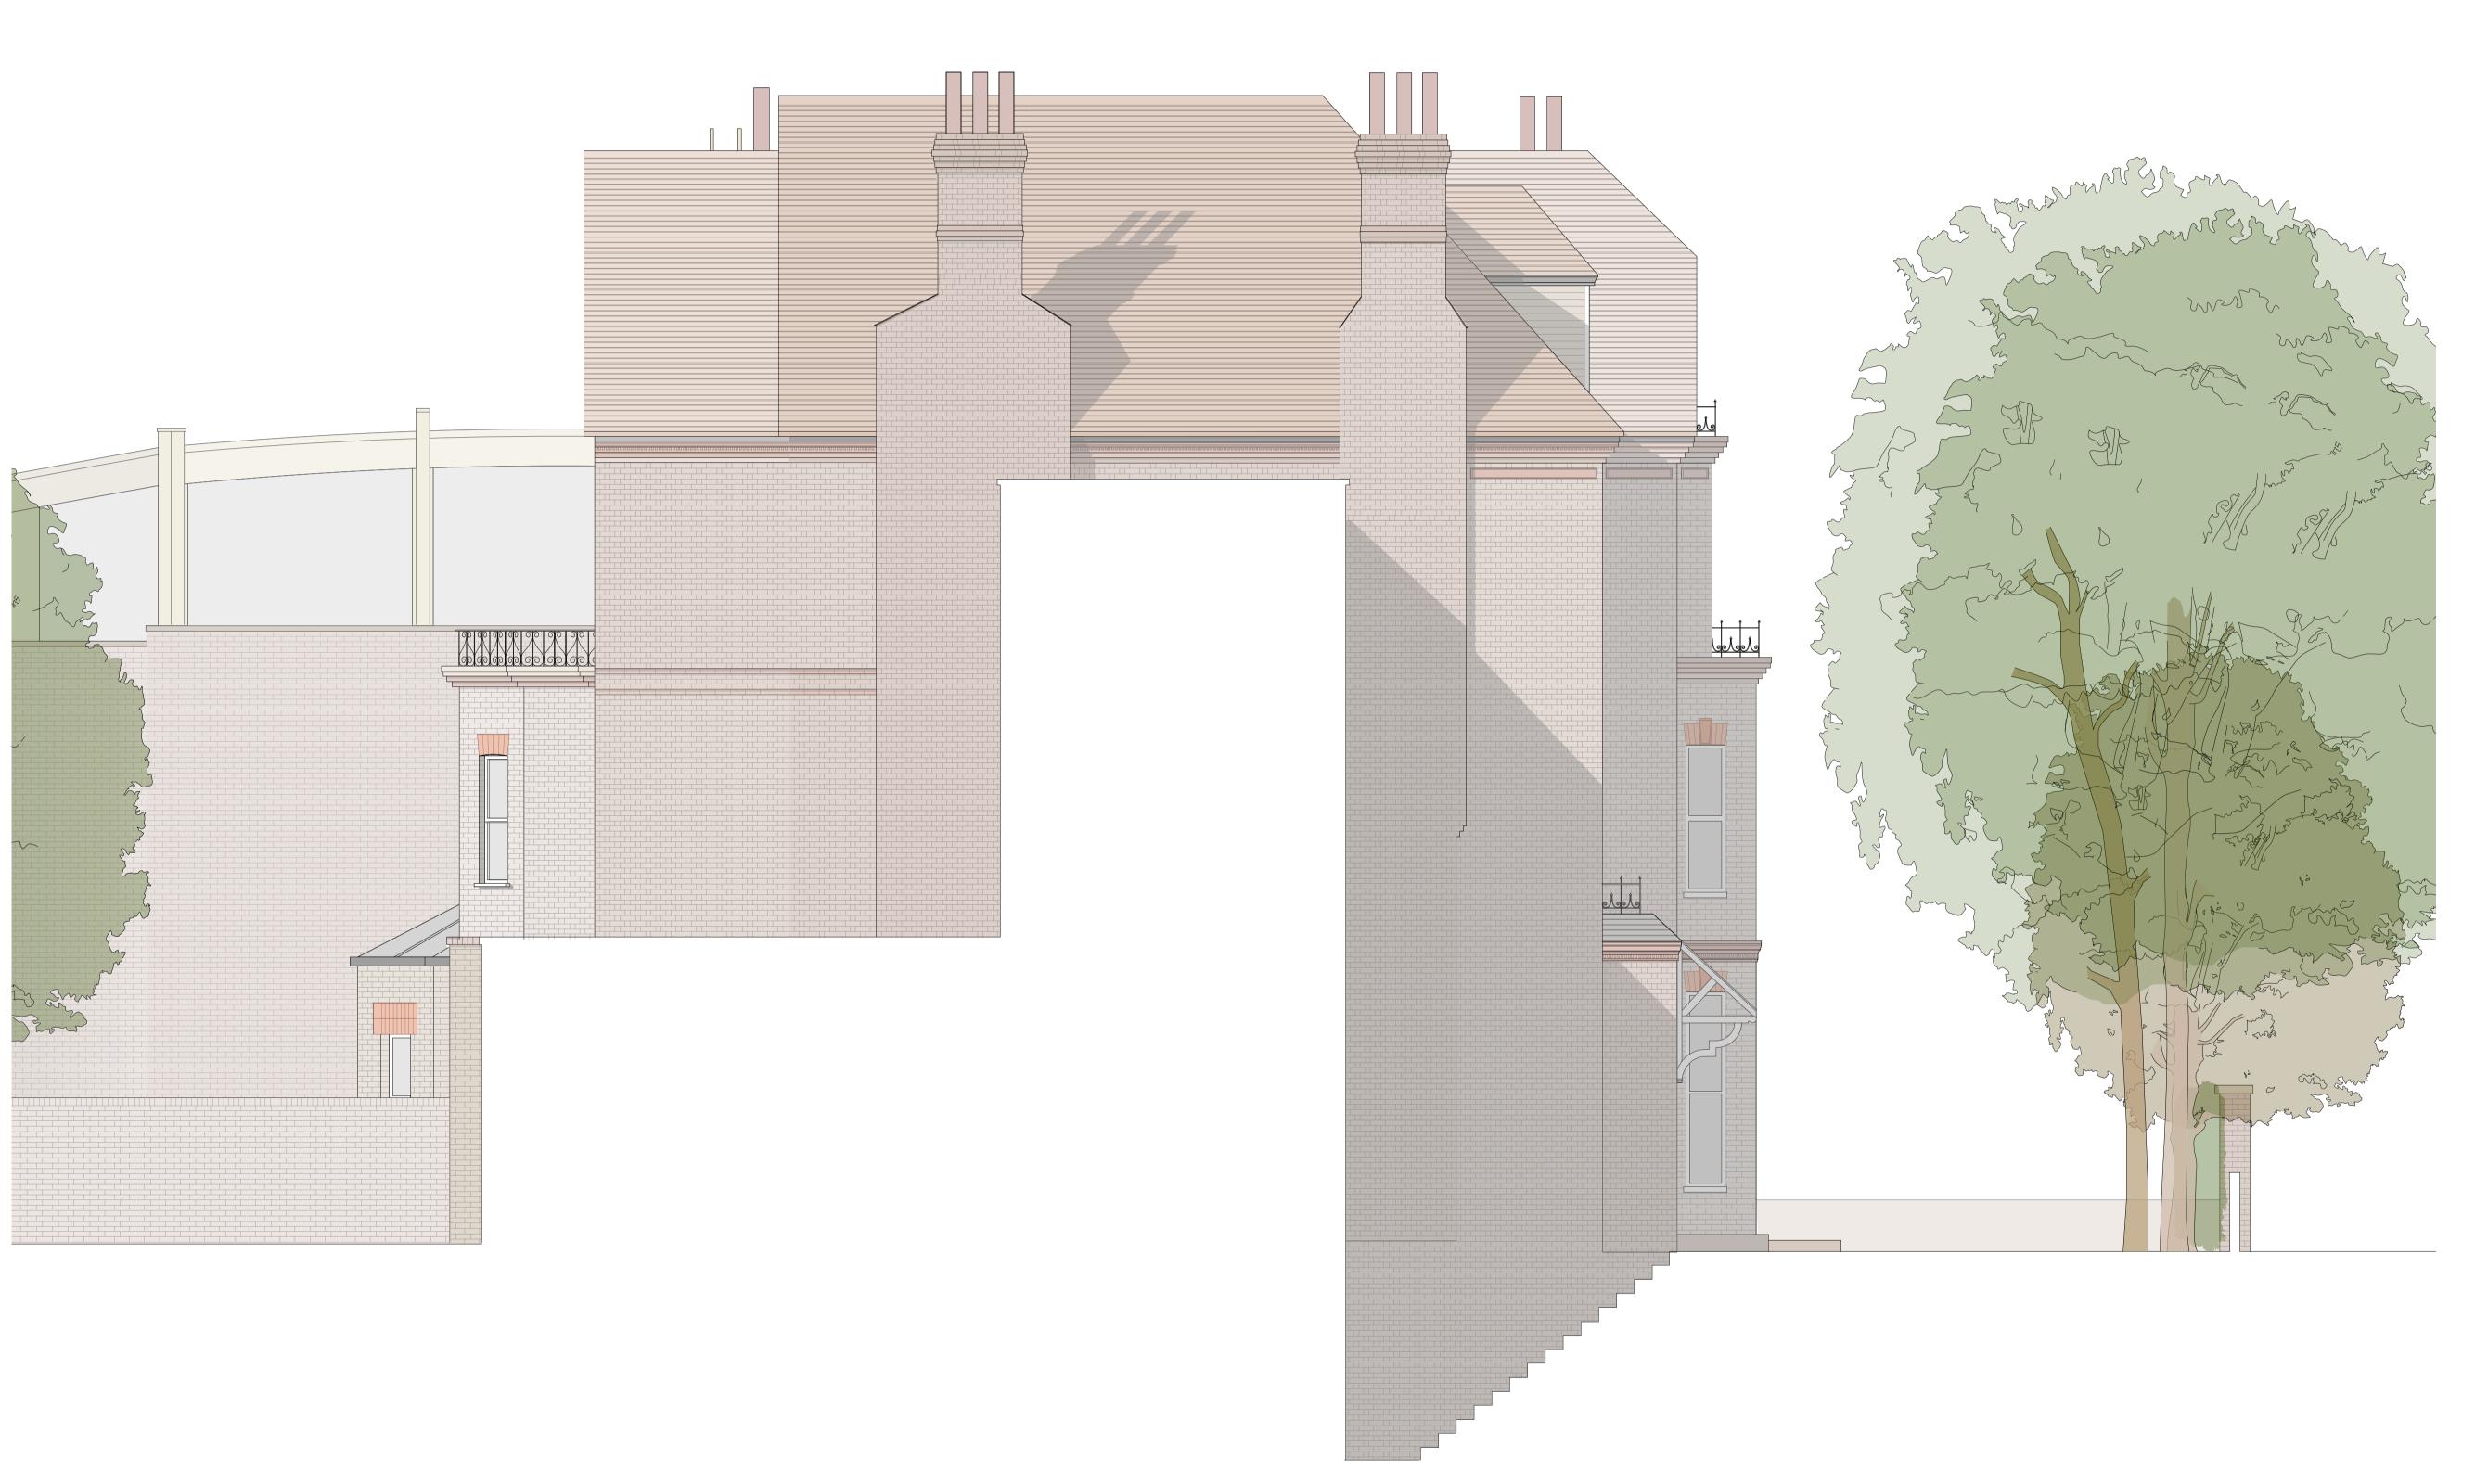

## PROJECT:

2 MARESFIELD GARDENS

DRAWING TITLE:

PROPOSED SIDE ELEVATION

STATUS:

PLANNING

| SCALE:                    | DRAWING NUMBER: | REVISION: |
|---------------------------|-----------------|-----------|
| 1:100 at A3<br>1:50 at A1 | 0052_202        | -         |

William Smalley RIBA

The Dairy
40 Emerald Street
London
WC1N 3QH
t +44 (0)20 7242 0028
info@williamsmalley.com

0 1 2 3 4 5m 0 1 2 3 4 5cm

NOTE:
Do not scale from the drawing. Any discrepancies to be reported to the architect.
All dimensions will be taken on site prior to ordering and construction.
Copyright remains with the architect.
This drawing is to be read in conjunction with the specification and all other relevant drawings.