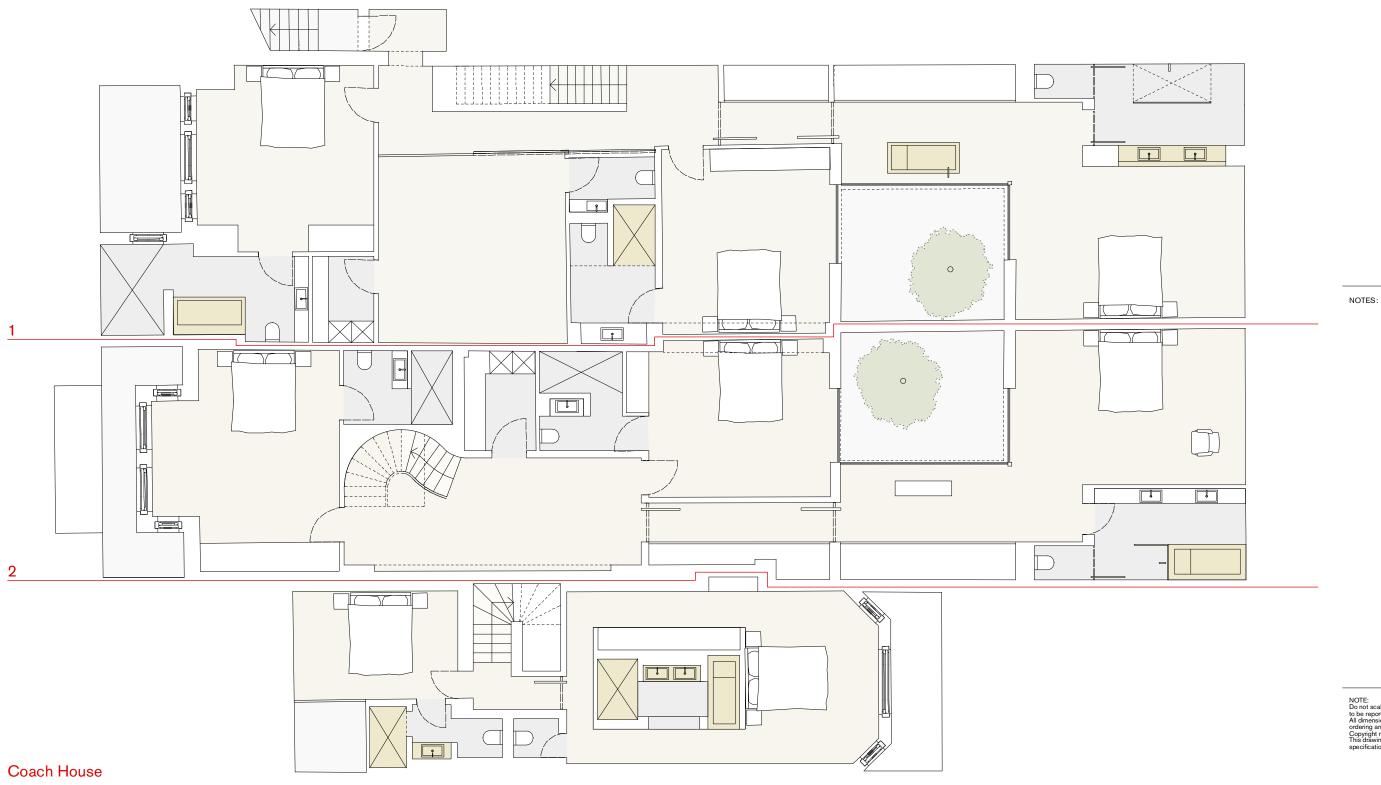

#### PROJECT:

#### 2 MARESFIELD GARDENS

DRAWING TITLE:

PROPOSED BASEMENT FLOOR PLAN

#### PLANNING

| SCALE:                    | DRAWING NUMBER: | REVISION: |
|---------------------------|-----------------|-----------|
| 1:100 at A3<br>1:50 at A1 | 0052_101        | -         |

William Smalley RIBA
The Dairy
40 Emerald Street