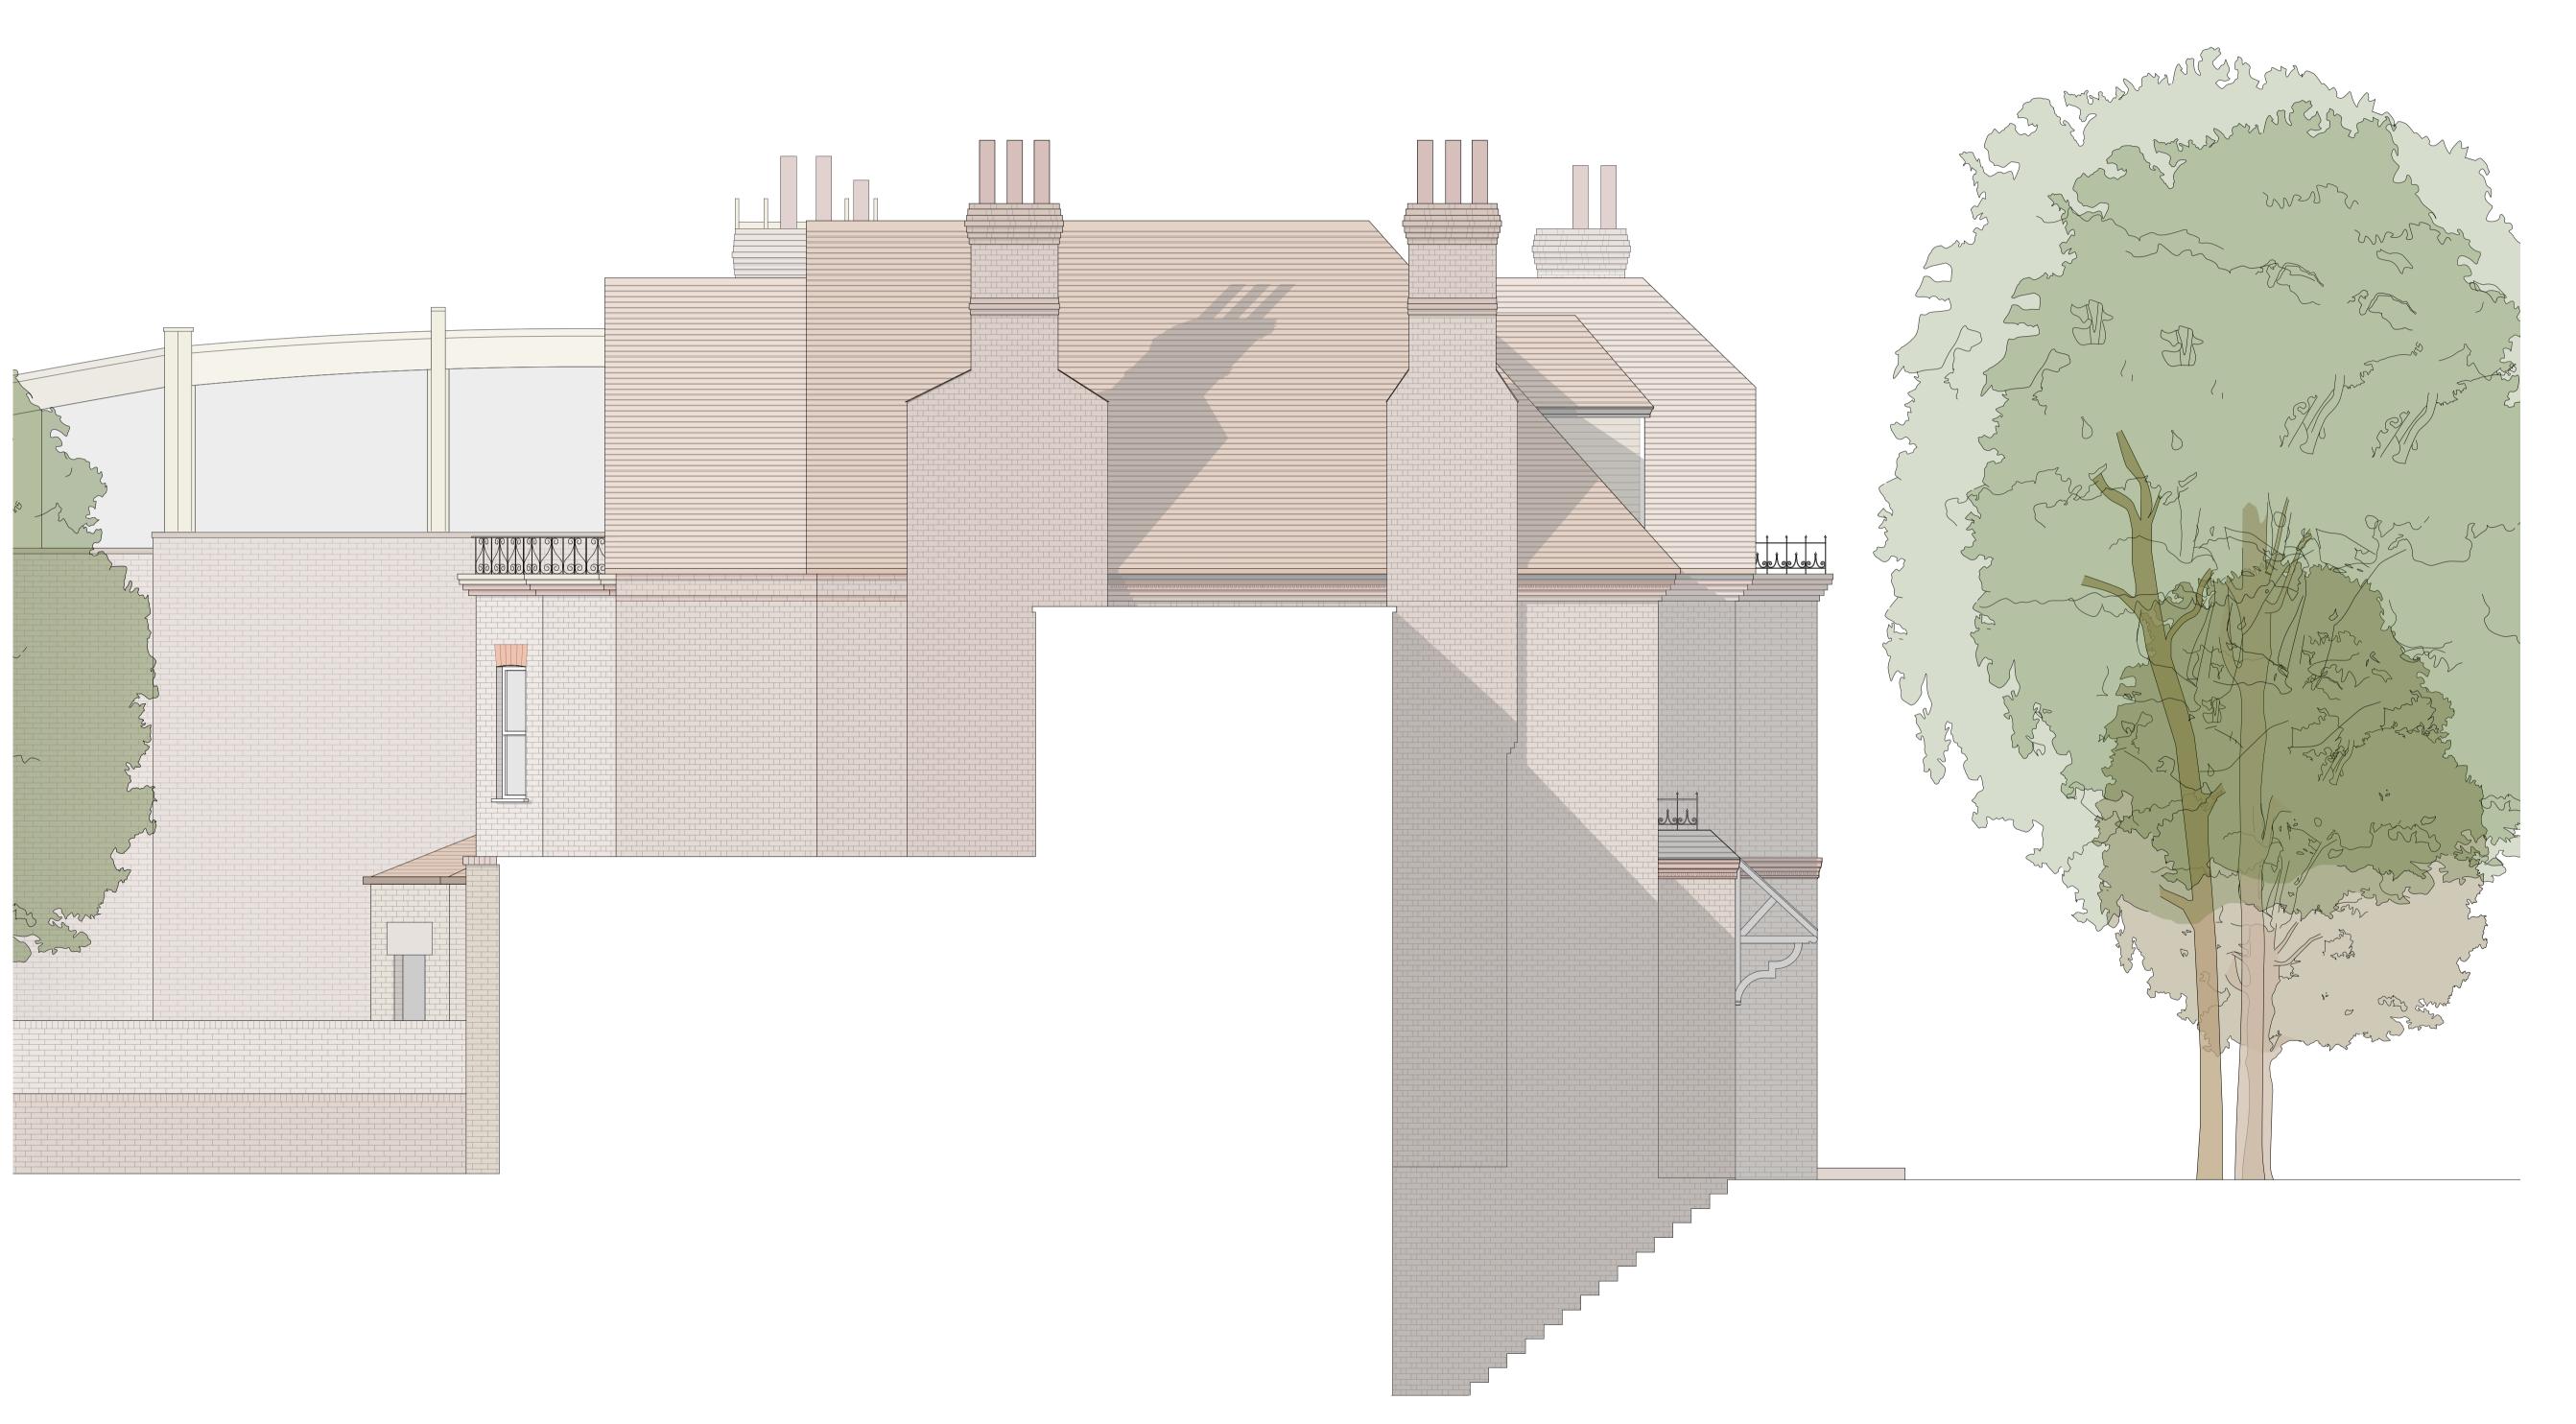

NOTE:
Do not scale from the drawing. Any discrepancies to be reported to the architect.
All dimensions will be taken on site prior to ordering and construction.
Copyright remains with the architect.
This drawing is to be read in conjunction with the specification and all other relevant drawings.

## PROJECT:

2 MARESFIELD GARDENS

DRAWING TITLE:

ASSUMED SIDE ELEVATION

STATUS:

PLANNING

| SCALE:                               | DRAWING NUMBER: | REVISION: |
|--------------------------------------|-----------------|-----------|
| <b>1:100</b> at A3 <b>1:50</b> at A1 | 0052_025        | -         |