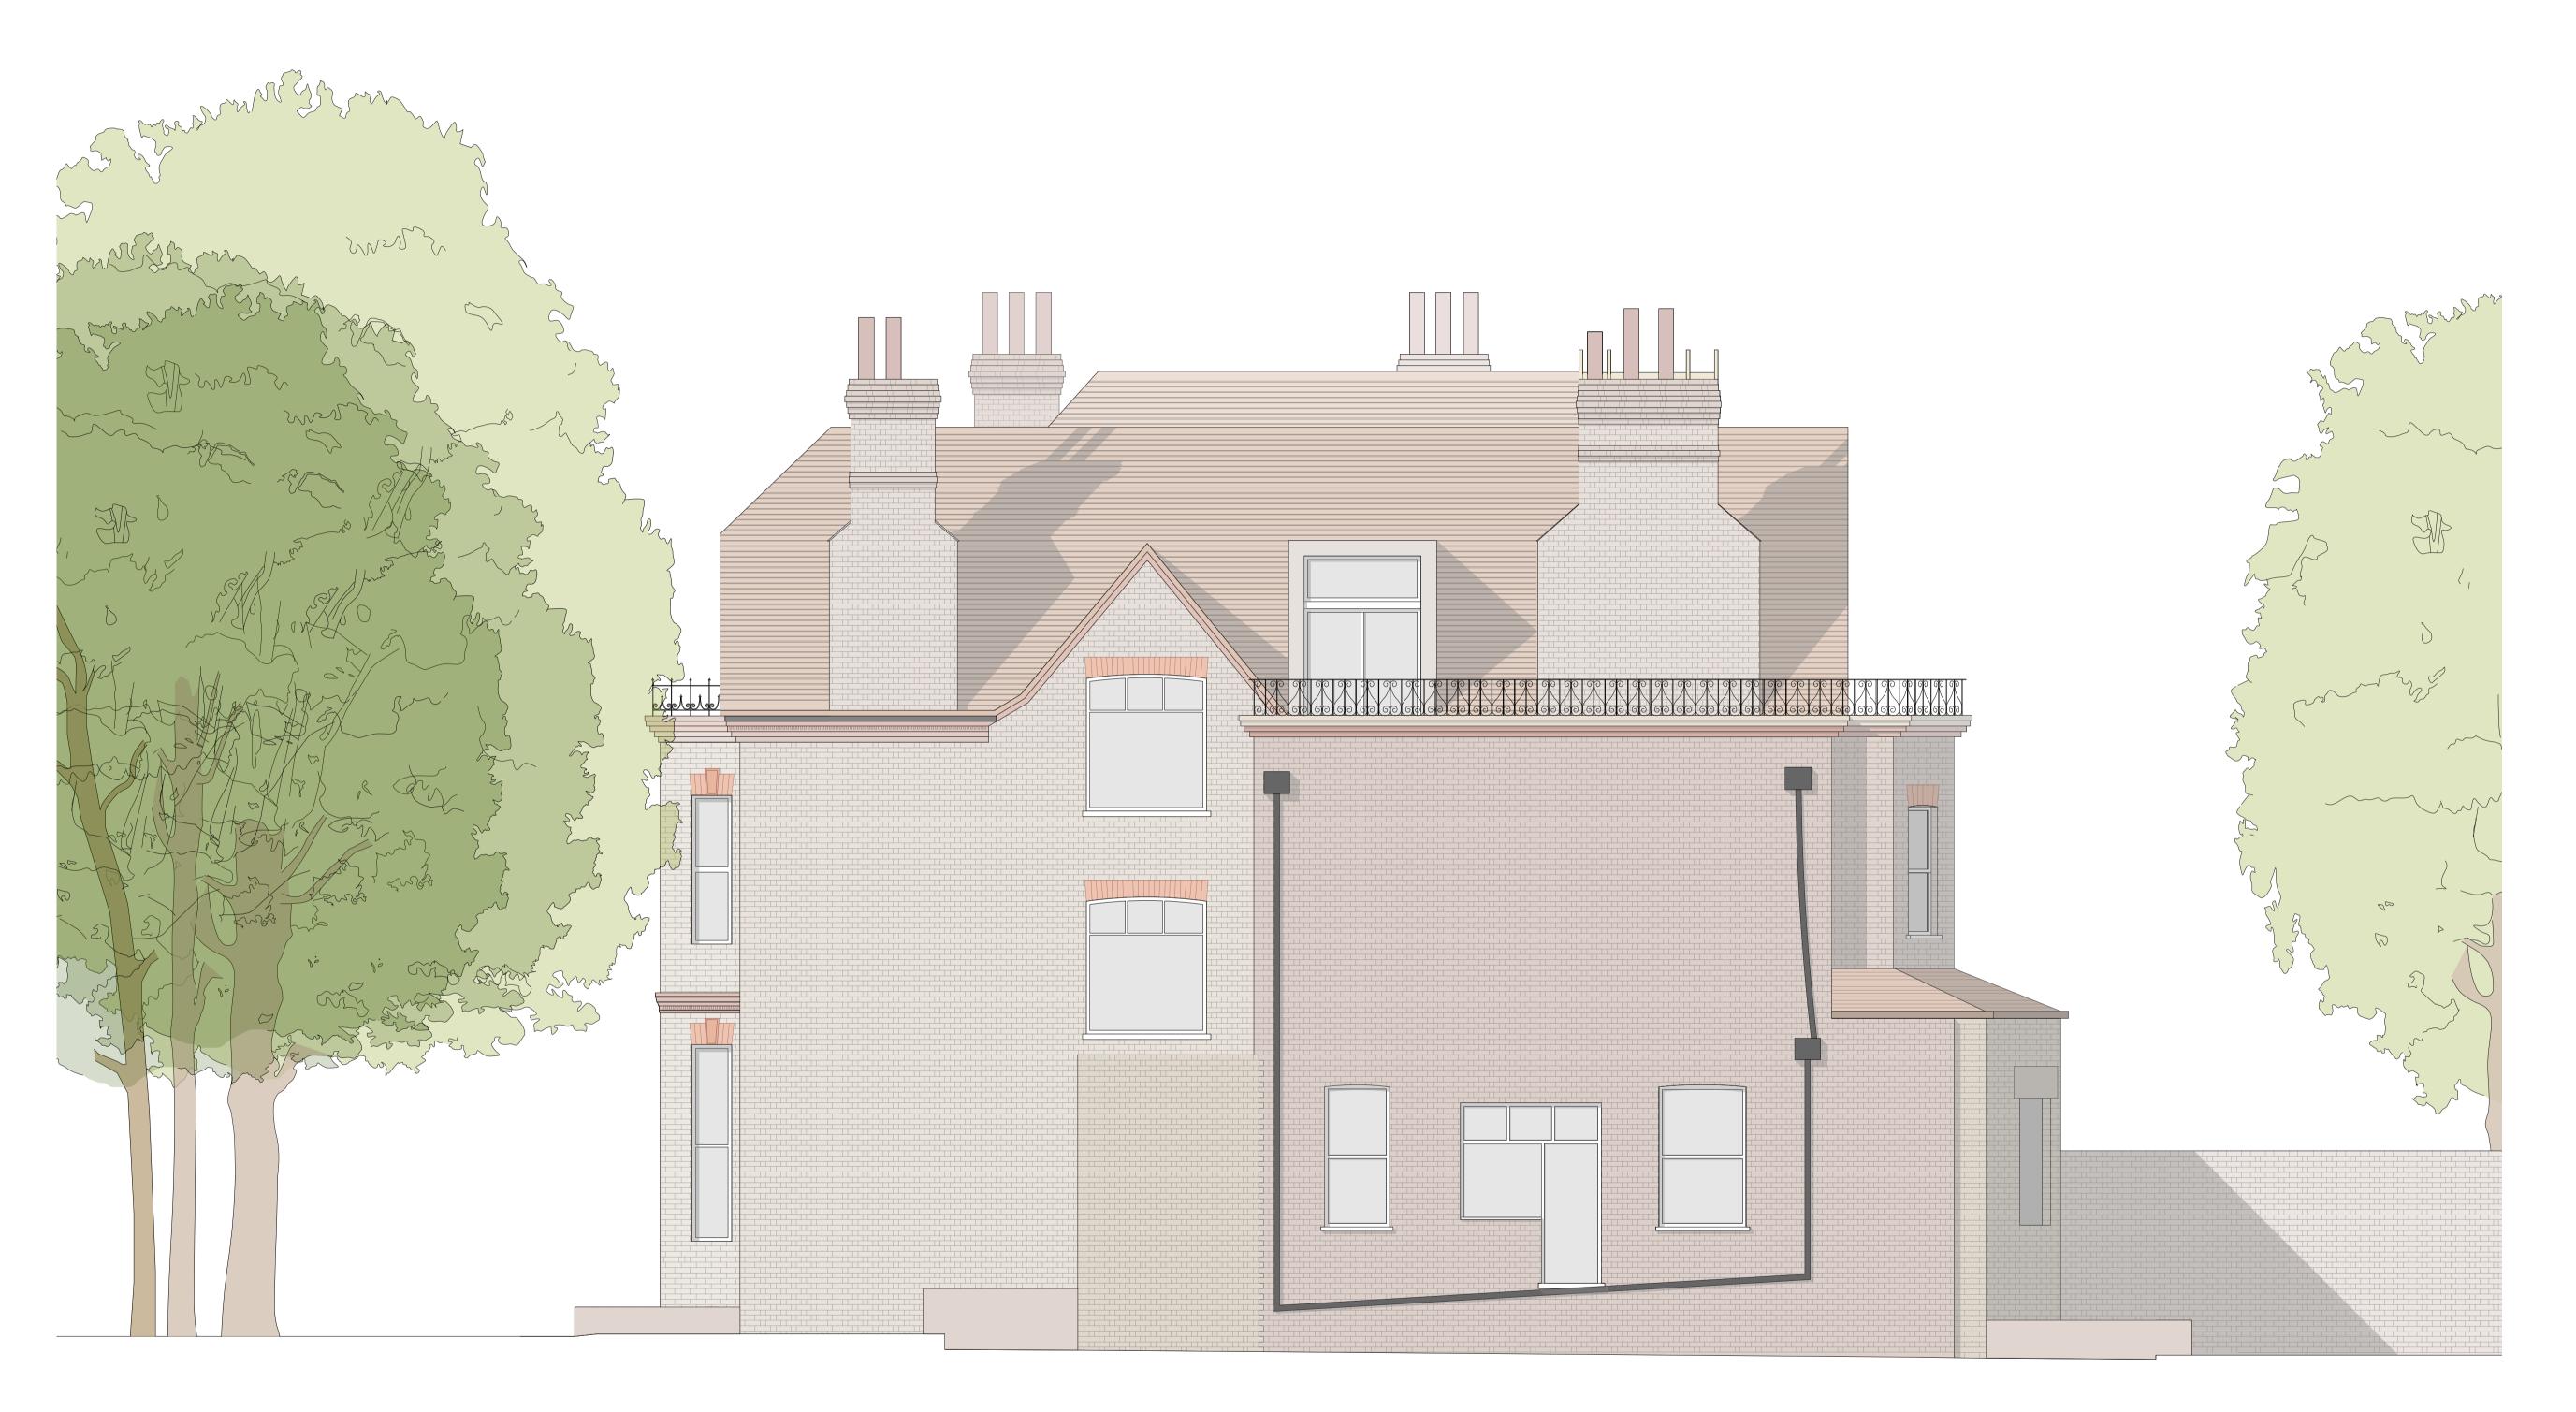

NOTE:
Do not scale from the drawing. Any discrepancies to be reported to the architect.
All dimensions will be taken on site prior to ordering and construction.
Copyright remains with the architect.
This drawing is to be read in conjunction with the specification and all other relevant drawings.

## PROJECT:

2 MARESFIELD GARDENS

DRAWING TITLE:

ASSUMED COACH HOUSE ELEVATION STATUS:

## PLANNING

| SCALE:                               | DRAWING NUMBER: | REVISION: |
|--------------------------------------|-----------------|-----------|
| <b>1:100</b> at A3 <b>1:50</b> at A1 | 0052_027        | -         |