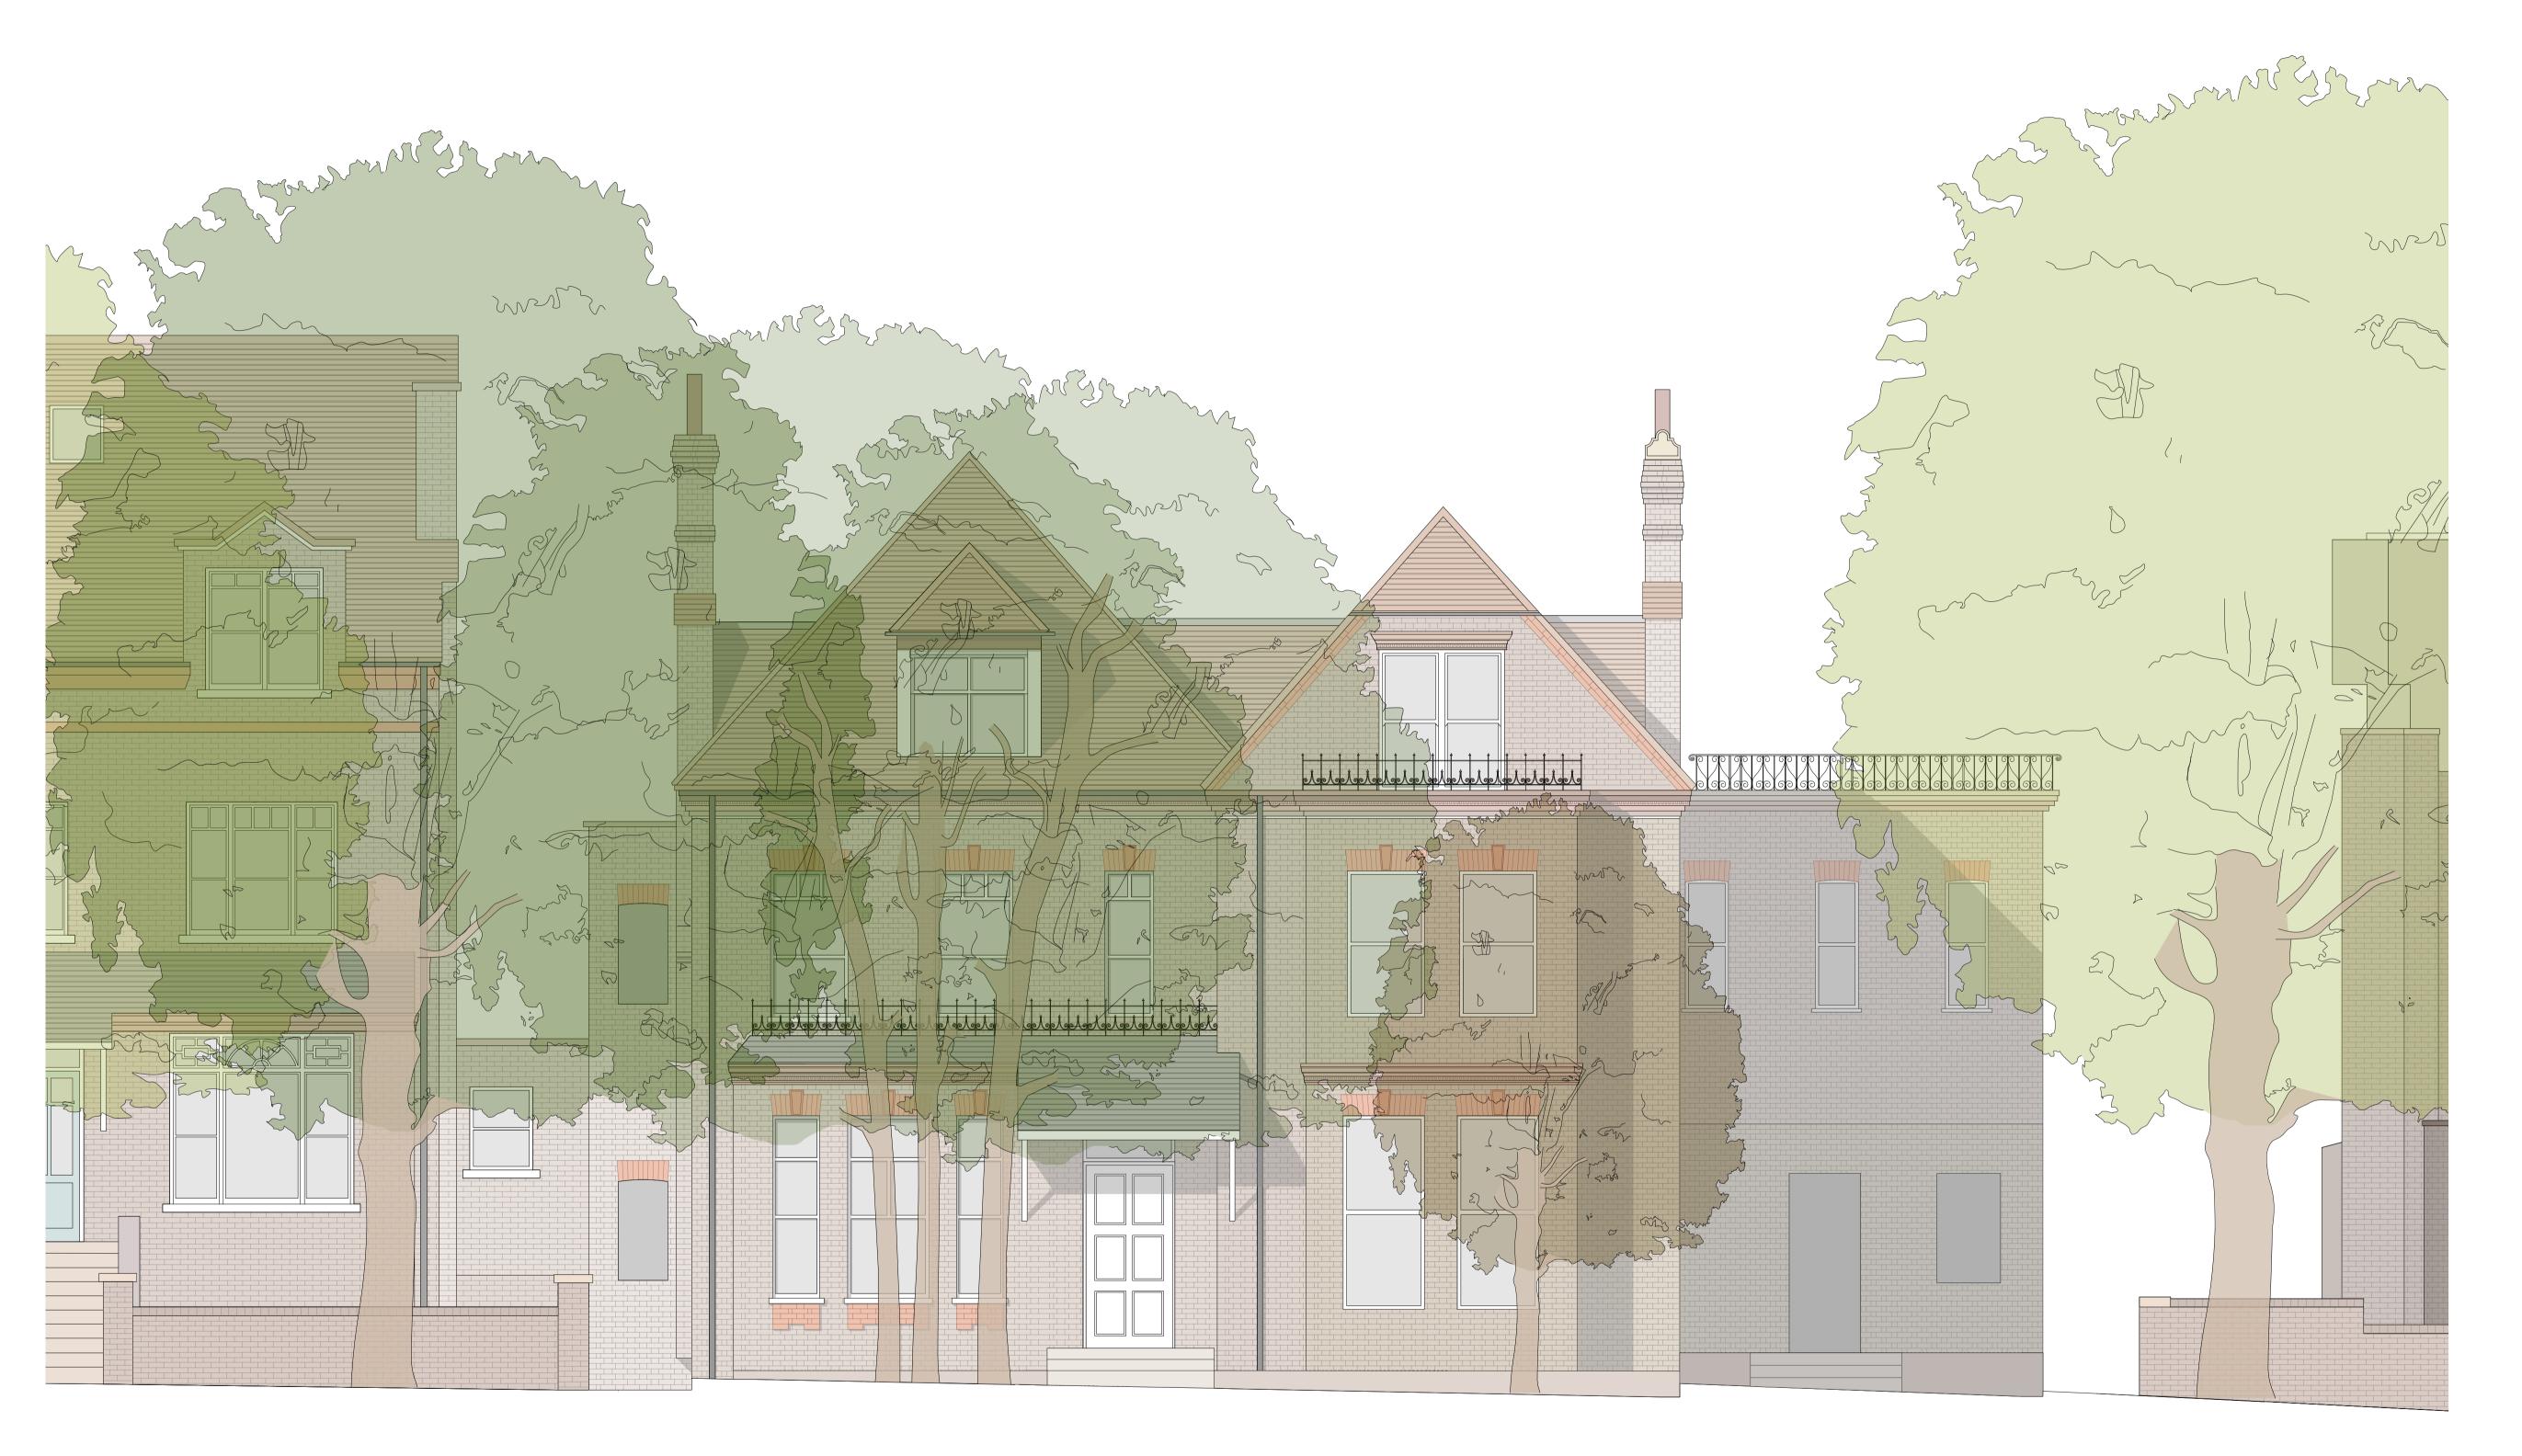

NOTE:
Do not scale from the drawing. Any discrepancies to be reported to the architect.
All dimensions will be taken on site prior to ordering and construction.
Copyright remains with the architect.
This drawing is to be read in conjunction with the specification and all other relevant drawings.

PROJECT:

2 MARESFIELD GARDENS

DRAWING TITLE:

ASSUMED FRONT ELEVATION STATUS:

PLANNING

SCALE: 1:100 at A3 1:50 at A1

DRAWING NUMBER: REVISION:

William Smalley RIBA The Dairy 40 Emerald Street London WC1N 3QH t +44 (0)20 7242 0028 info@williamsmalley.com