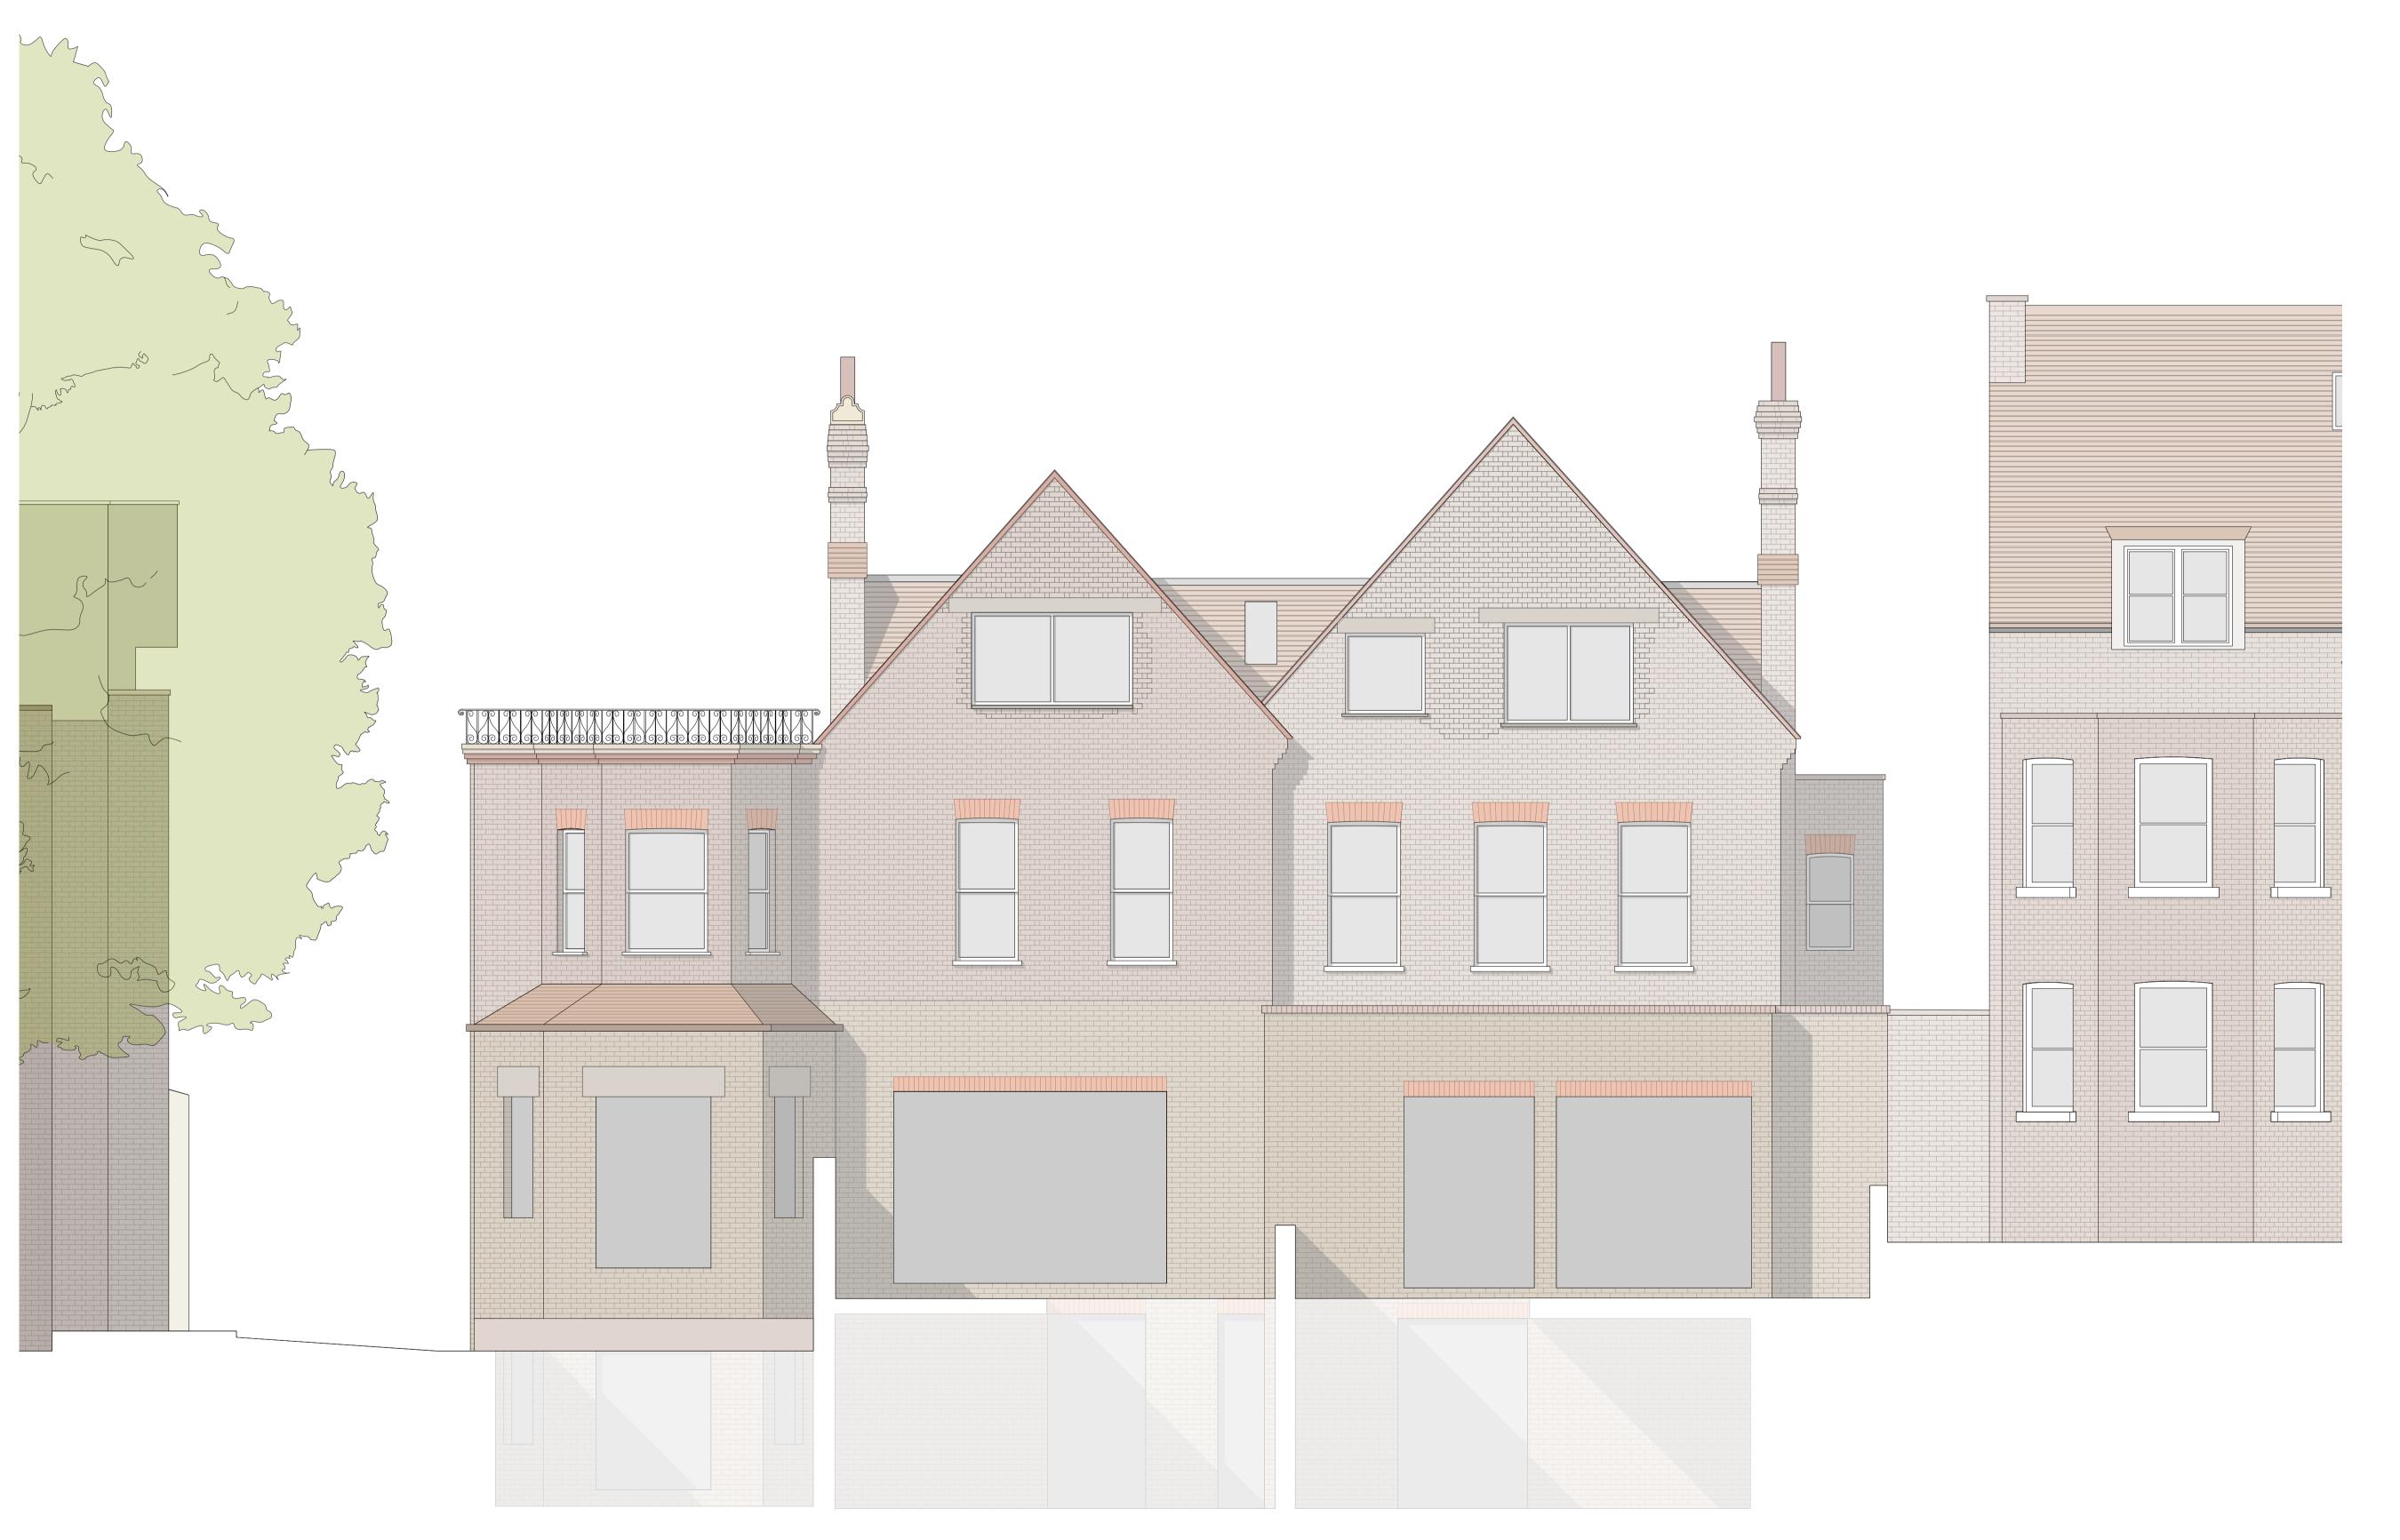

William Smalley RIBA The Dairy 40 Emerald Street London WC1N 3QH t +44 (0)20 7242 0028 info@williamsmalley.com

NOTE:
Do not scale from the drawing. Any discrepancies to be reported to the architect.
All dimensions will be taken on site prior to ordering and construction.
Copyright remains with the architect.
This drawing is to be read in conjunction with the specification and all other relevant drawings.

PROJECT:

2 MARESFIELD GARDENS

DRAWING TITLE:

ASSUMED REAR ELEVATION STATUS:

PLANNING

SCALE:

DRAWING NUMBER: REVISION: 1:100 at A3 1:50 at A1

> William Smalley RIBA The Dairy 40 Emerald Street London WC1N 3QH t +44 (0)20 7242 0028 info@williamsmalley.com