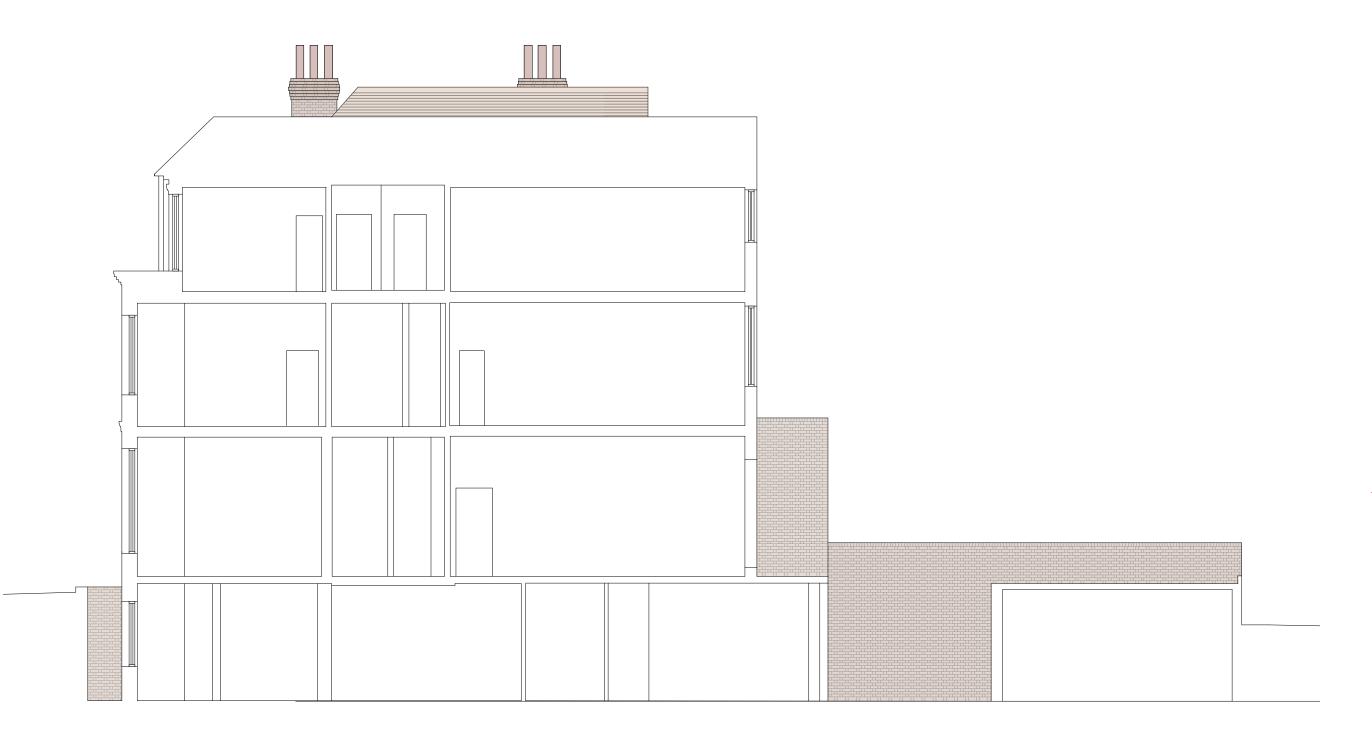

PROJECT: 2 MARESFIELD GARDENS DRAWING TITLE: EXISTING SECTION

### STATUS: PLANNING

| SCALE:                    | DRAWING NUMBER: | REVISION: |
|---------------------------|-----------------|-----------|
| 1:100 at A3<br>1:50 at A1 | 0052_030        | -         |

William Smalley RIBA The Dairy 40 Emerial Street London WC IN 3QH t +44 (0)20 7242 0028 info@williamsmalley.com