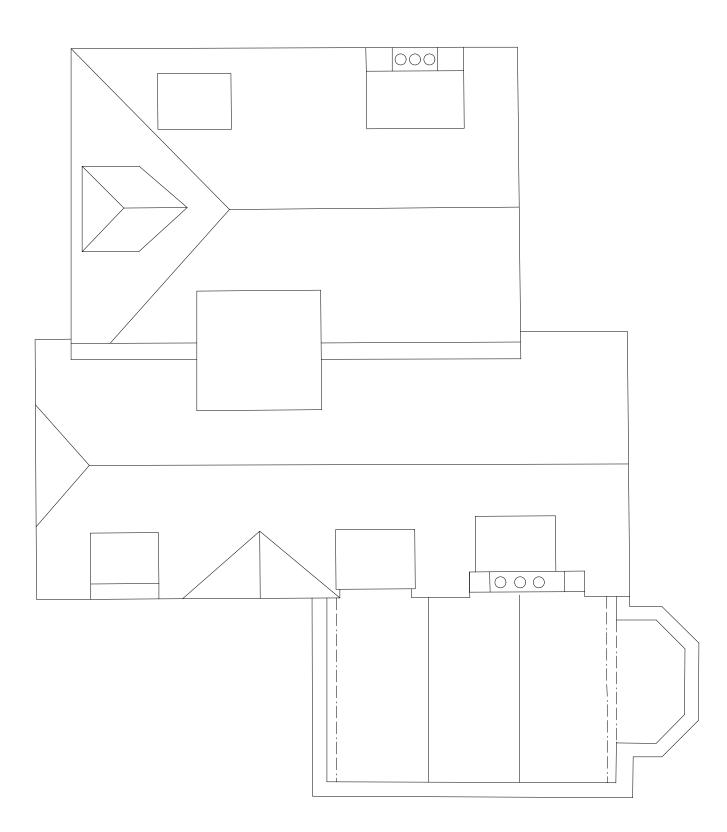

PROJECT:

2 MARESFIELD GARDENS DRAWING TITLE: EXISTING ROOF PLAN STATUS:

### PLANNING

| SCALE:                    | DRAWING NUMBER: | REVISION: |
|---------------------------|-----------------|-----------|
| 1:100 at A3<br>1:50 at A1 | 0052_014        | -         |

William Smalley RIBA The Dairy 40 Emerial Street London WC IN 3QH t +44 (0)20 7242 0028 info@williamsmalley.com