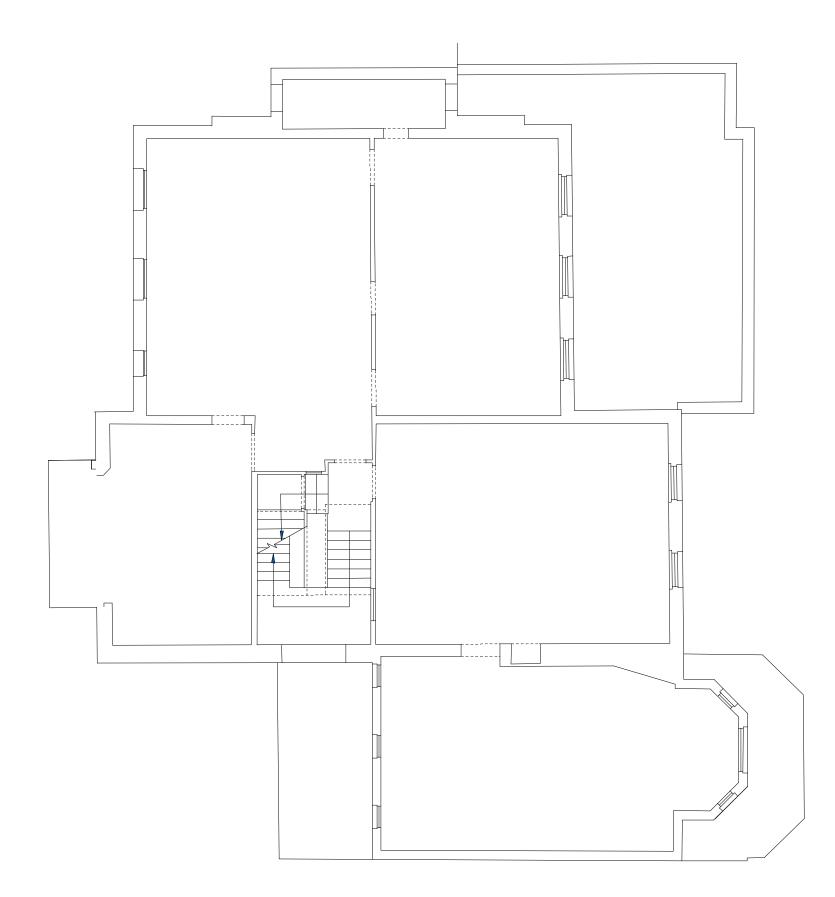

PROJECT: 2 MARESFIELD GARDENS DRAWING TITLE: EXISTING FIRST FLOOR PLAN STATUS:

PLANNING

| SCALE:                    | DRAWING NUMBER: | REVISION: |
|---------------------------|-----------------|-----------|
| 1:100 at A3<br>1:50 at A1 | 0052_012        | -         |