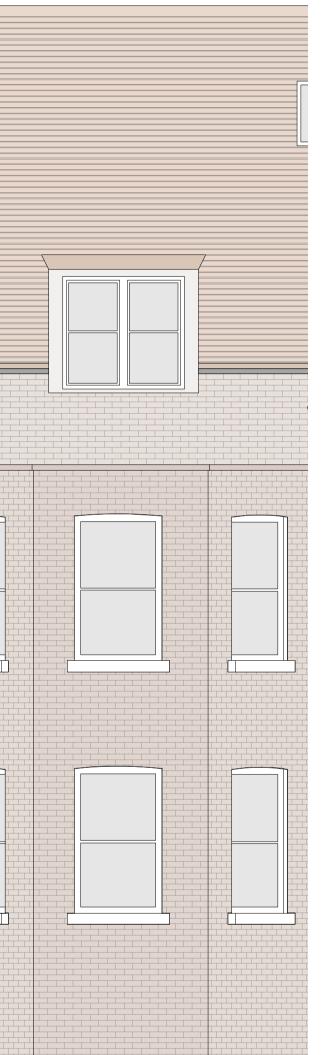

### PROJECT:

2 MARESFIELD GARDENS DRAWING TITLE: EXISTING FRONT ELEVATION

### STATUS: PLANNING

| SCALE:                                  | DRAWING NUMBER: | <b>REVISION:</b> |
|-----------------------------------------|-----------------|------------------|
| <b>1:100</b> at A3<br><b>1:50</b> at A1 | 0052_020        | -                |

# William Smalley RIBA

The Dairy 40 Emerald Street London WC1N 3QH t +44 (0)20 7242 0028 info@williamsmalley.com

NOTE: Do not scale from the drawing. Any discrepancies to be reported to the architect. All dimensions will be taken on site prior to ordering and construction. Copyright remains with the architect. This drawing is to be read in conjunction with the specification and all other relevant drawings.