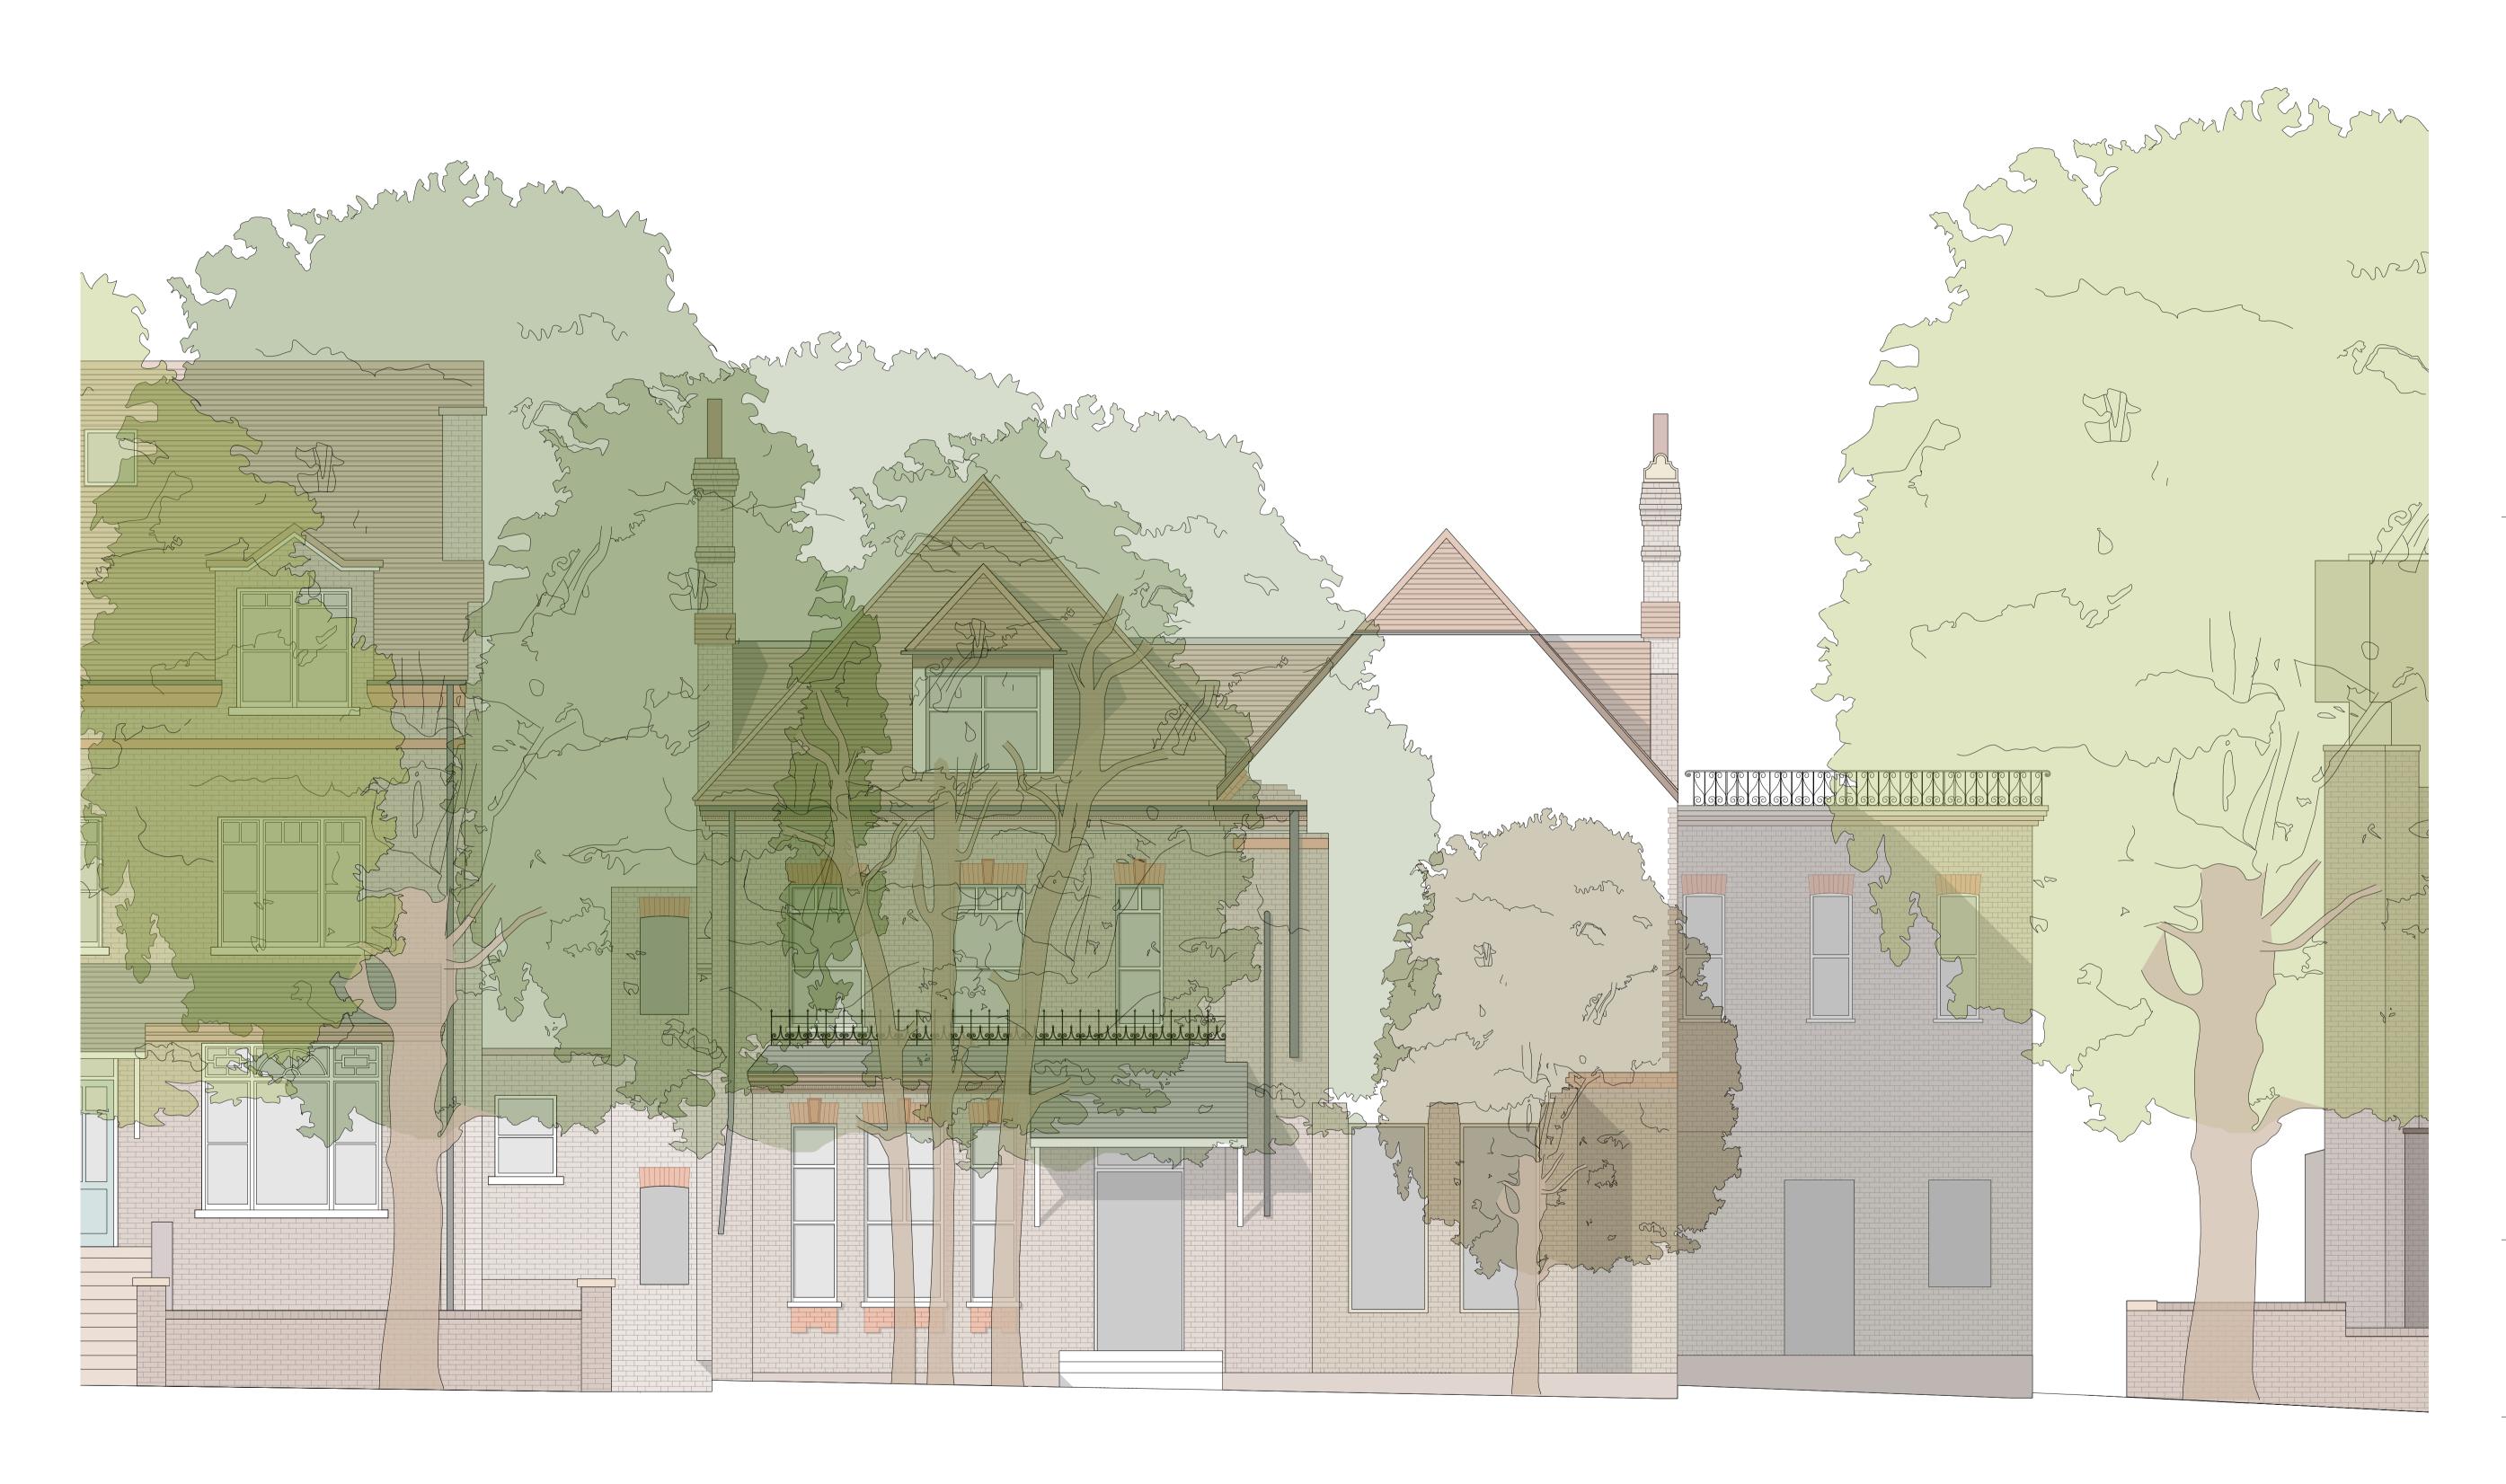

### PROJECT:

2 MARESFIELD GARDENS DRAWING TITLE: EXISTING FRONT ELEVATION

### STATUS: PLANNING

| SCALE:                                  | DRAWING NUMBER: | <b>REVISION:</b> |
|-----------------------------------------|-----------------|------------------|
| <b>1:100</b> at A3<br><b>1:50</b> at A1 | 0052_020        | -                |