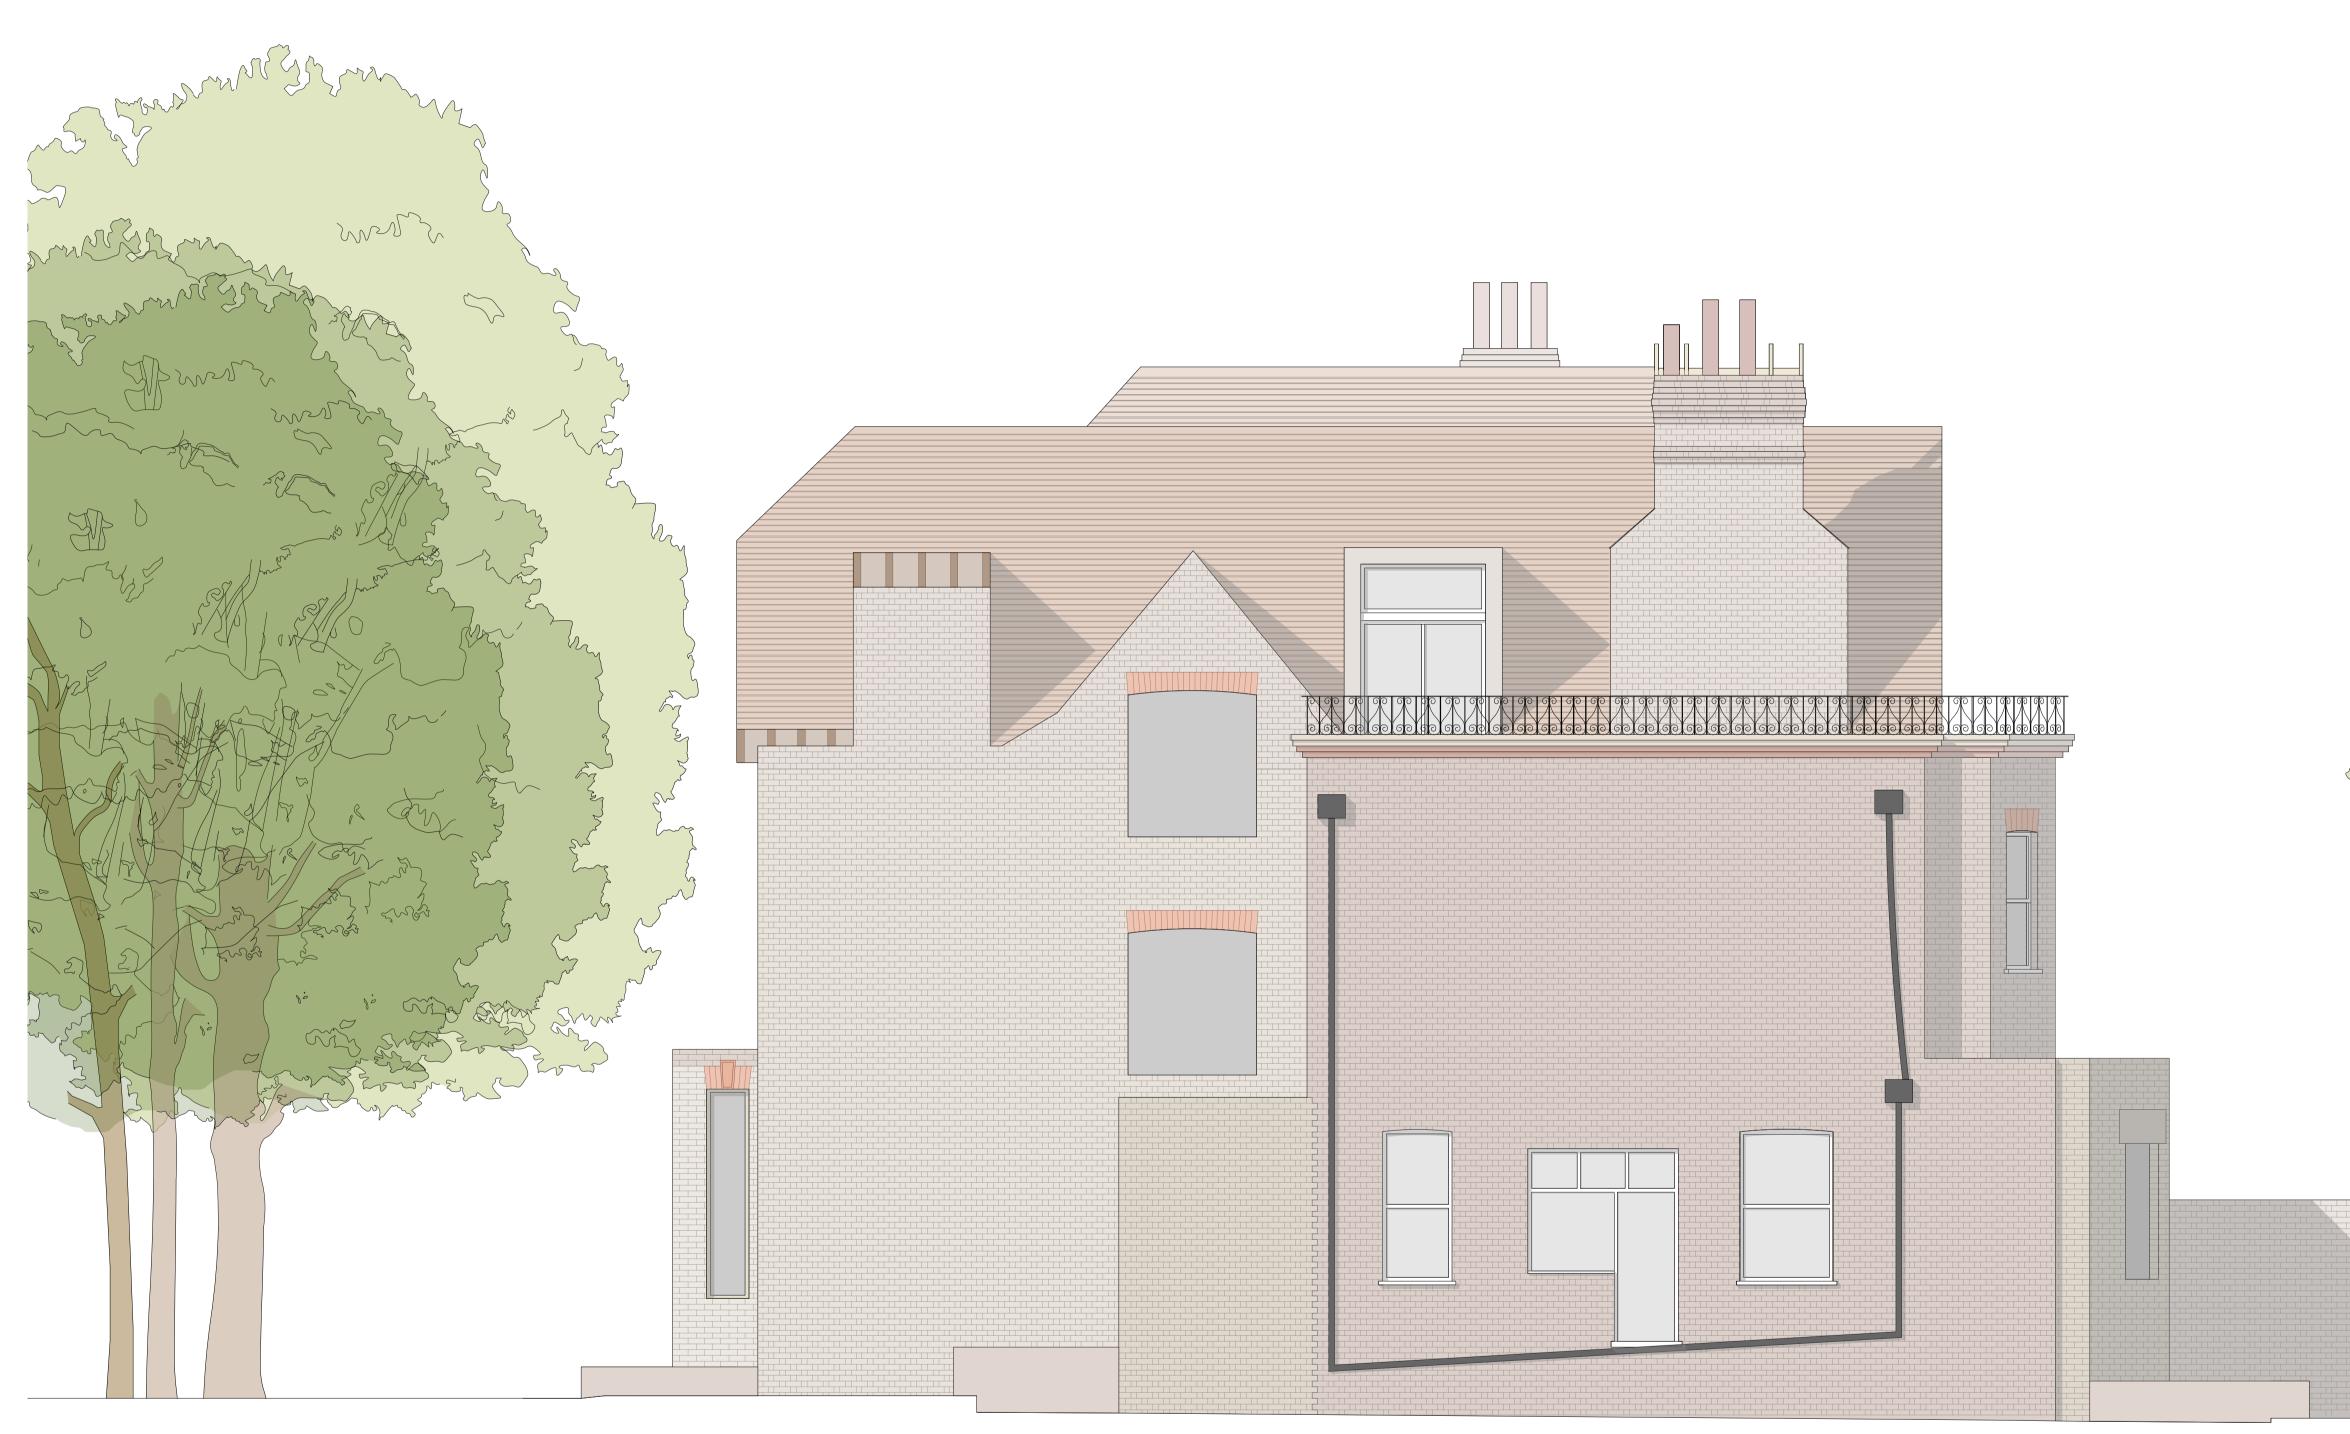

PROJECT: 2 MARESFIELD GARDENS

DRAWING TITLE: EXISTING SIDE ELEVATION STATUS:

### PLANNING

| SCALE:                                  | DRAWING NUMBER: | <b>REVISION:</b> |
|-----------------------------------------|-----------------|------------------|
| <b>1:100</b> at A3<br><b>1:50</b> at A1 | 0052_021        | -                |

The Dairy 40 Emerald Street London WC1N 3QH t +44 (0)20 7242 0028 info@williamsmalley.com

NOTE: Do not scale from the drawing. Any discrepancies to be reported to the architect. All dimensions will be taken on site prior to ordering and construction. Copyright remains with the architect. This drawing is to be read in conjunction with the specification and all other relevant drawings.

## PROJECT:

2 MARESFIELD GARDENS DRAWING TITLE: EXISTING REAR ELEVATION STATUS: