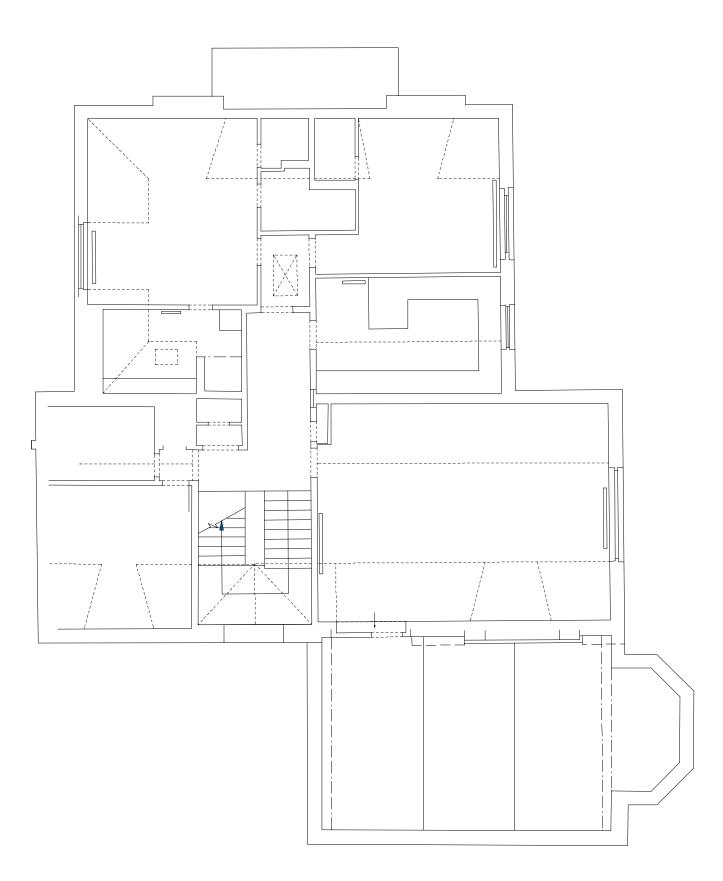

PROJECT: 2 MARESFIELD GARDENS DRAWING TITLE: EXISTING SECOND FLOOR PLAN

STATUS: PLANNING

| SCALE:      | DRAWING NUMBER: | REVISION: |
|-------------|-----------------|-----------|
| 1:100 at A3 | 0052 013        | _         |
| 1:50 at A1  | 0002_010        |           |