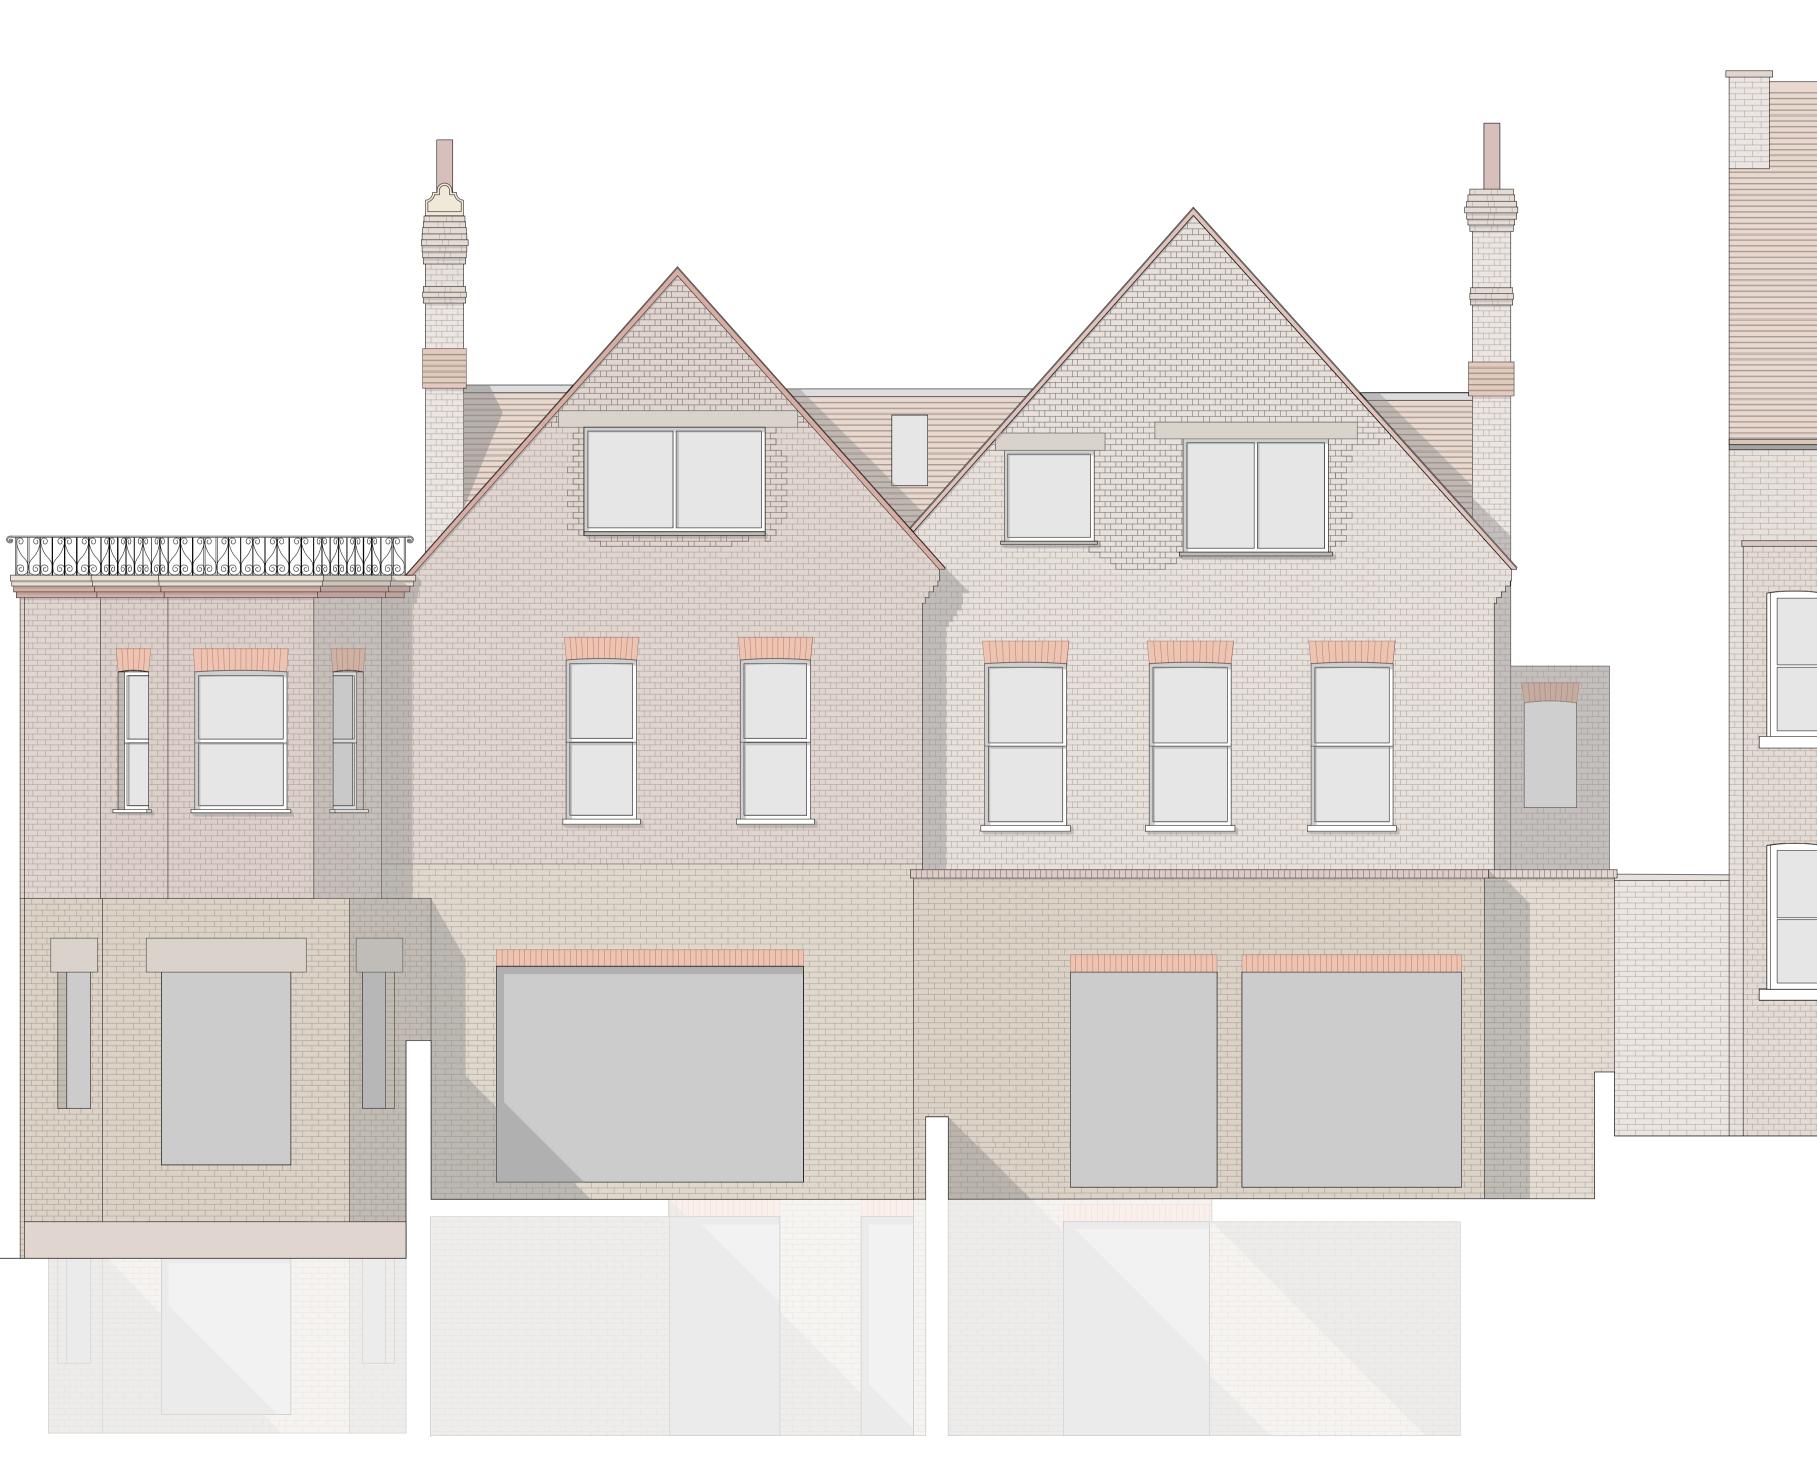

### PROJECT:

2 MARESFIELD GARDENS DRAWING TITLE: EXISTING FRONT ELEVATION

### STATUS: PLANNING

| SCALE:                                  | DRAWING NUMBER: | <b>REVISION:</b> |
|-----------------------------------------|-----------------|------------------|
| <b>1:100</b> at A3<br><b>1:50</b> at A1 | 0052_020        | -                |

# William Smalley RIBA

The Dairy 40 Emerald Street London WC1N 3QH t +44 (0)20 7242 0028 info@williamsmalley.com

NOTE: Do not scale from the drawing. Any discrepancies to be reported to the architect. All dimensions will be taken on site prior to ordering and construction. Copyright remains with the architect. This drawing is to be read in conjunction with the specification and all other relevant drawings.