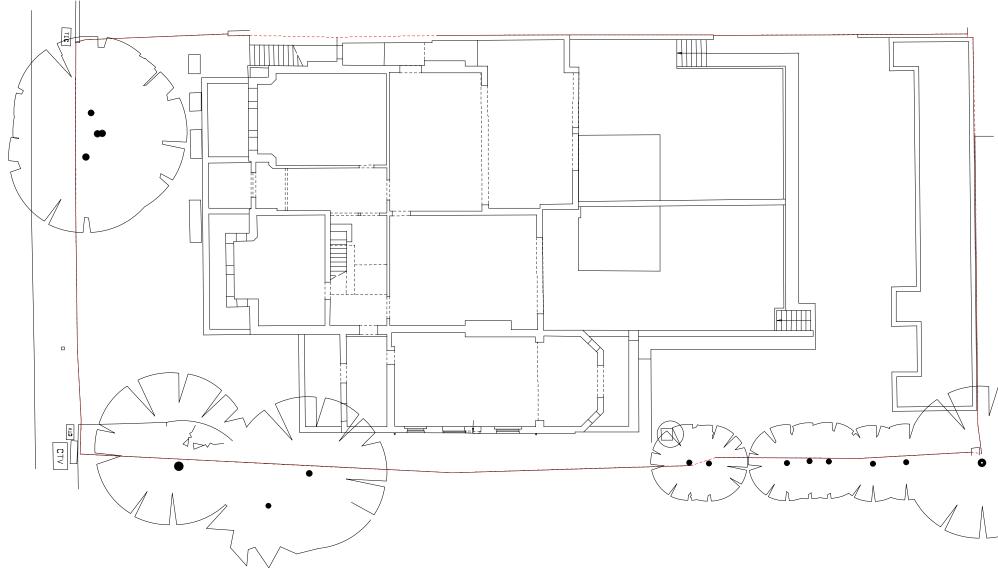

0 2 4 6 8 10m 0 1 2 3 4 5cm

NOTES:

REVISIONS:

NOTES:

NOTE: Do not scale from the drawing. Any discrepancies to be reported to the architect. All dimensions will be taken on site prior to ordering and construction. Copyright remains with the architect. This drawing is to be read in conjunction with the specification and all other relevant drawings.

PROJECT:

2 MARESFIELD GARDENS

DRAWING TITLE:

EXISTING BASEMENT FLOOR PLAN STATUS:

PLANNING

| SCALE:      | DRAWING NUMBER: | REVISION: |
|-------------|-----------------|-----------|
| 1:100 at A3 | 0052 010        | -         |
| 1:50 at A1  | 0002_010        |           |