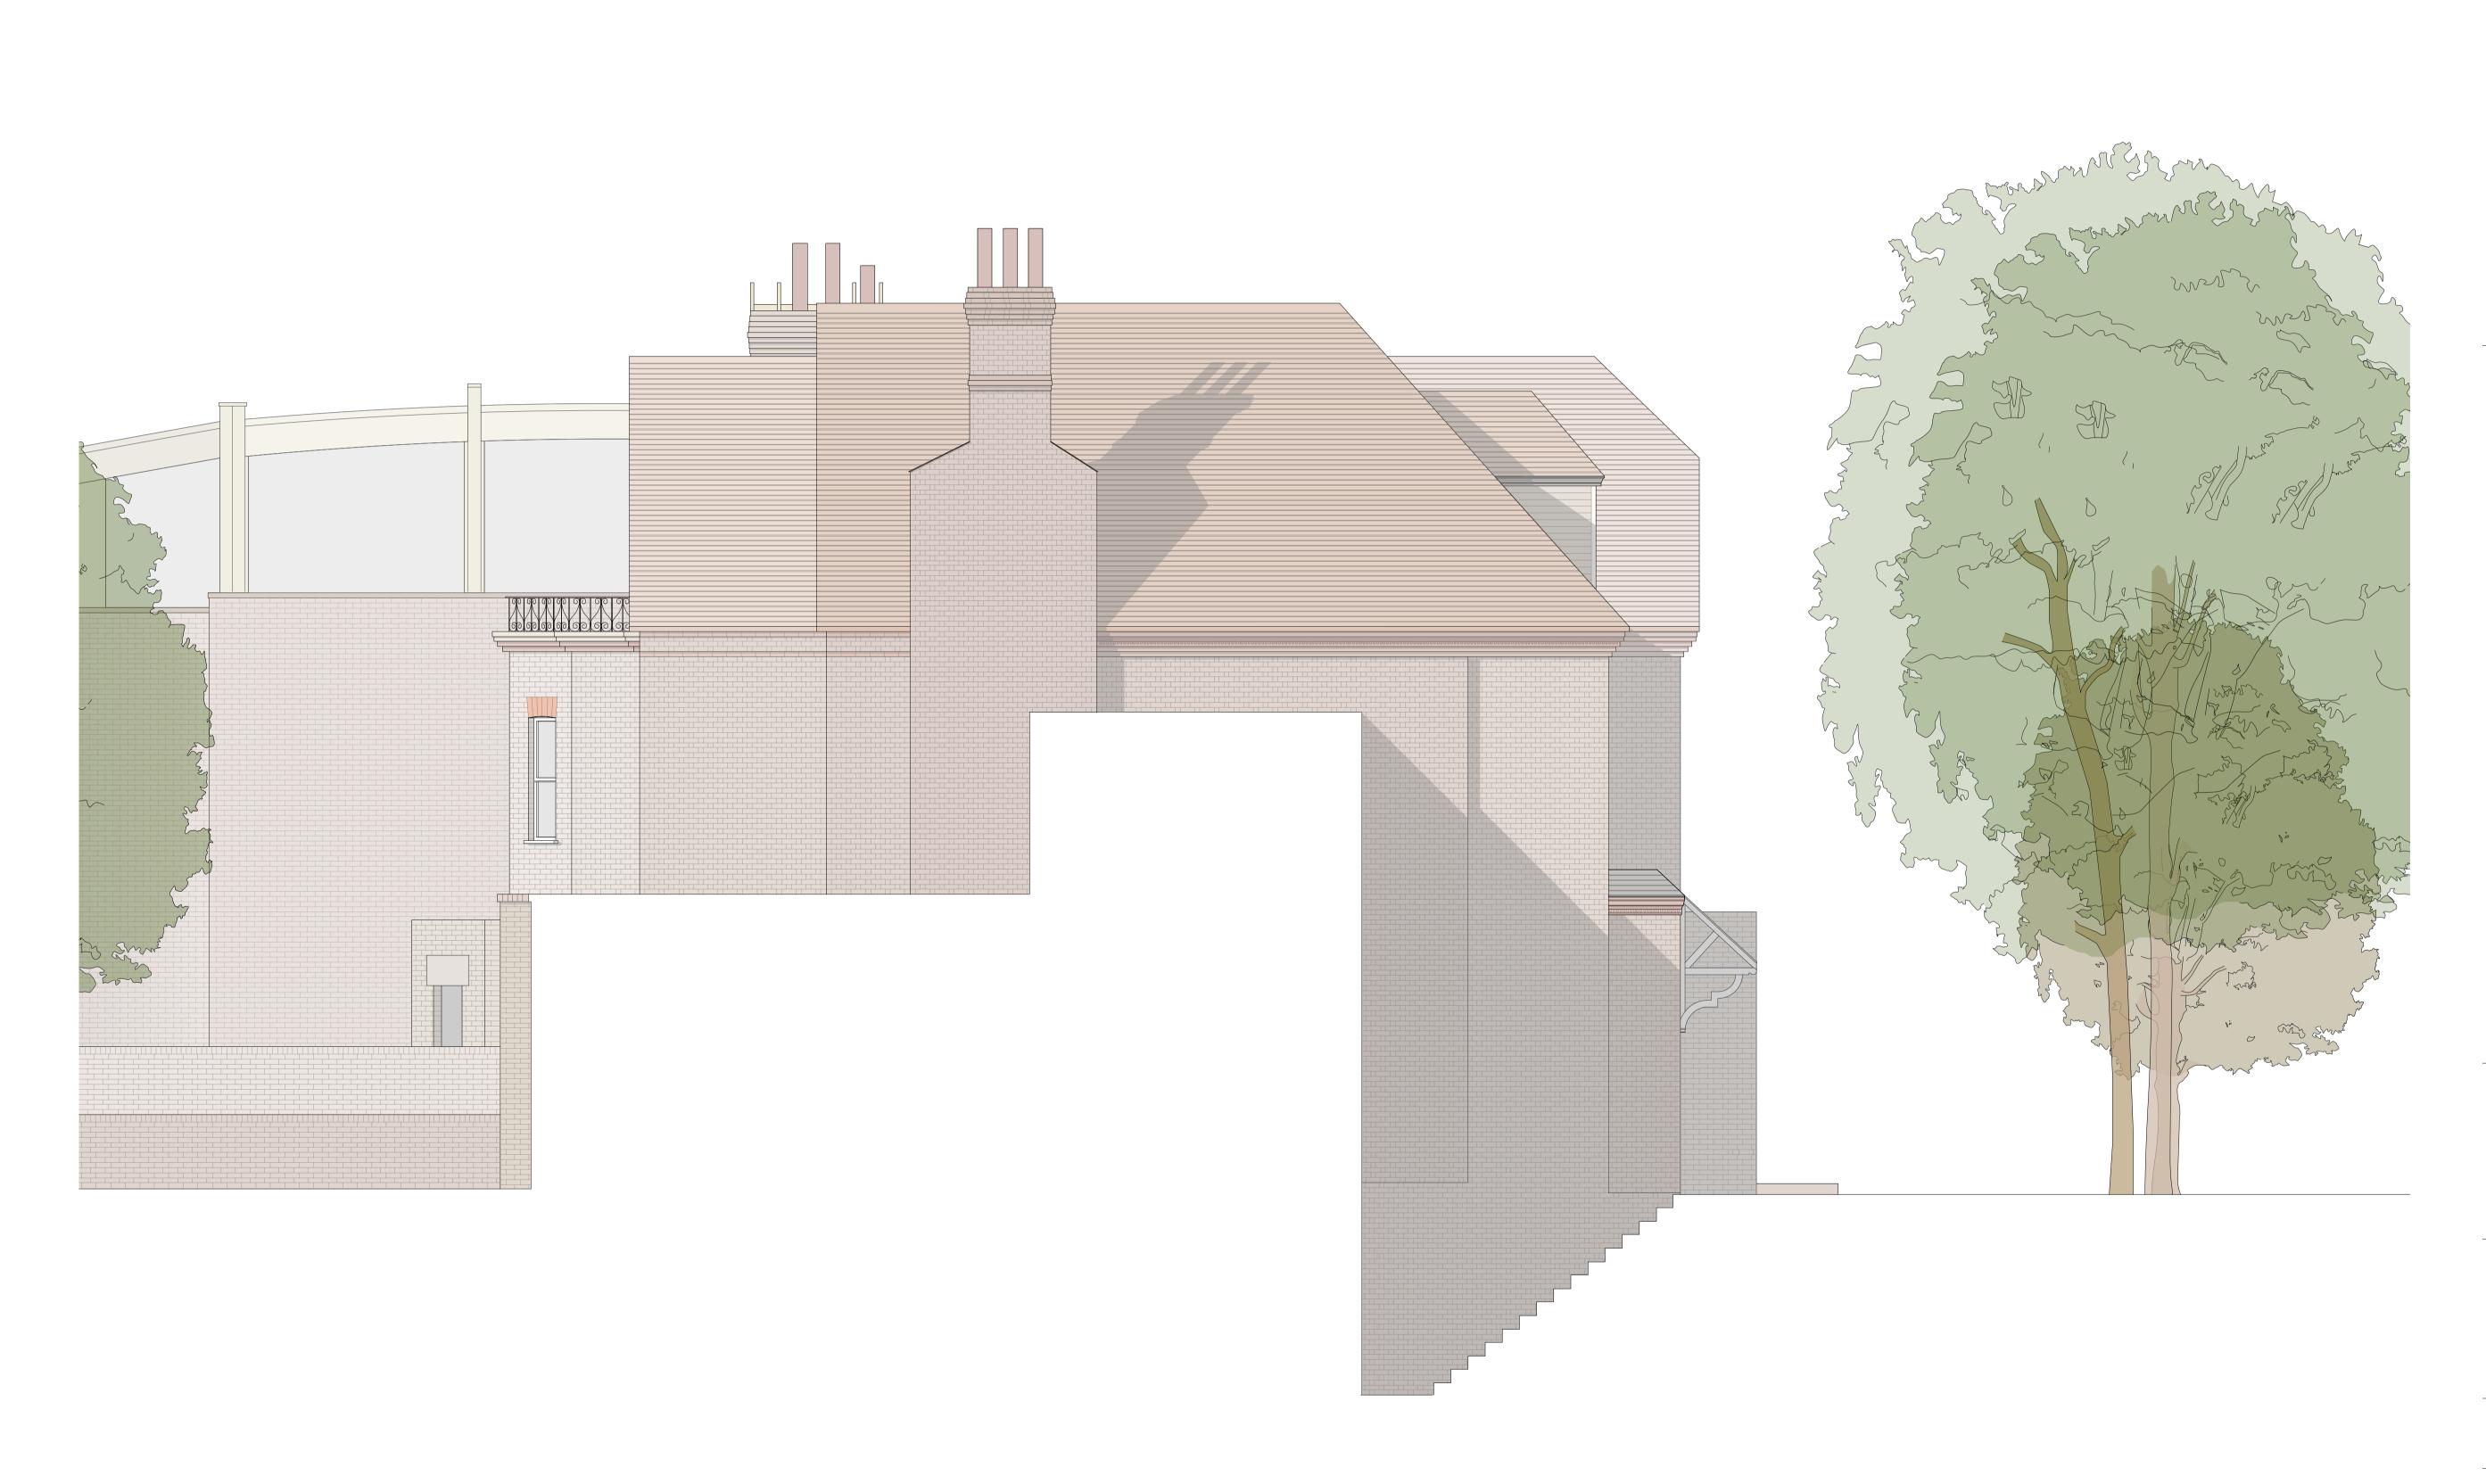

### PROJECT:

2 MARESFIELD GARDENS

DRAWING TITLE:

EXISTING COACH HOUSE ELEVATION STATUS:

# PLANNING

| SCALE:                                  | DRAWING NUMBER: | <b>REVISION:</b> |
|-----------------------------------------|-----------------|------------------|
| <b>1:100</b> at A3<br><b>1:50</b> at A1 | 0052_023        | -                |