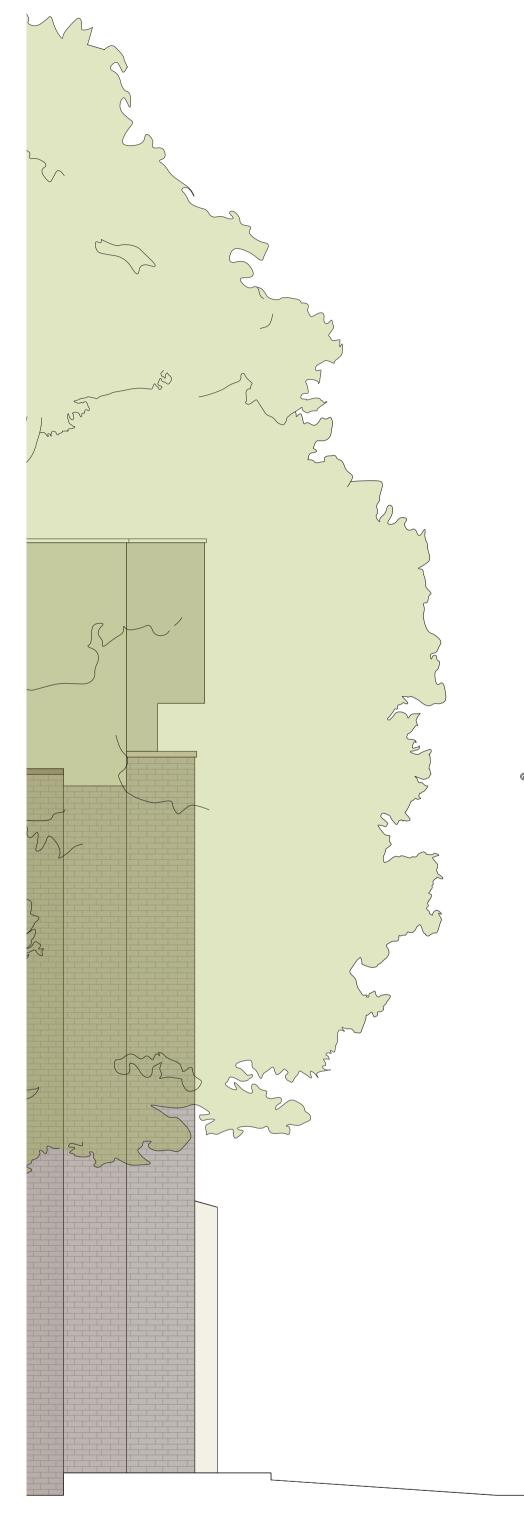

PROJECT:

2 MARESFIELD GARDENS DRAWING TITLE: EXISTING ROOF PLAN STATUS:

### PLANNING

| SCALE:                    | DRAWING NUMBER: | REVISION: |
|---------------------------|-----------------|-----------|
| 1:100 at A3<br>1:50 at A1 | 0052_014        | -         |

William Smalley RIBA The Dairy 40 Emerial Street London WC IN 3QH t +44 (0)20 7242 0028 info@williamsmalley.com