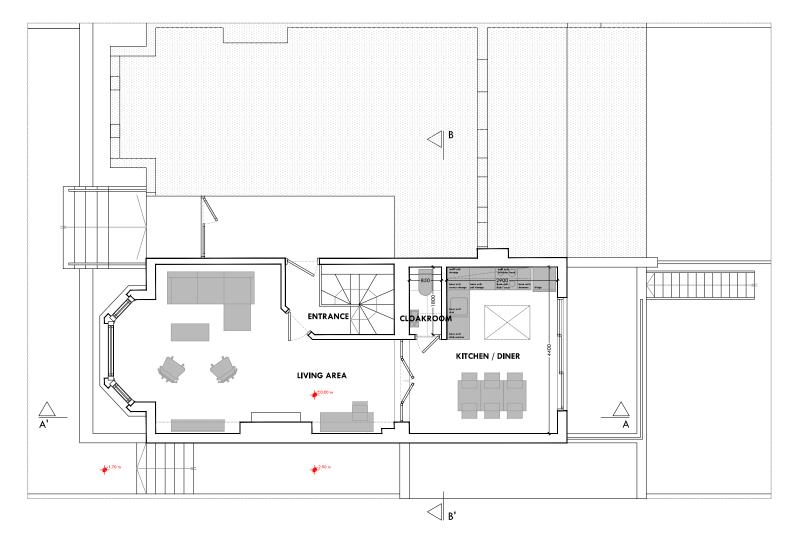

Proposed 03 - Upper Ground Floor Plan 1:100 @A3

Proposed 03 - Lower Ground Floor Plan 1:100 @A3

Drawings indicate design intent only. All dimensions are in millimetres unless otherwise noted. Do not scale from the drawing, refer to written dimensions only. All dimensions are to be checked on site, any discrepancies between drawings and site dimensions are to be reported to the Architect.