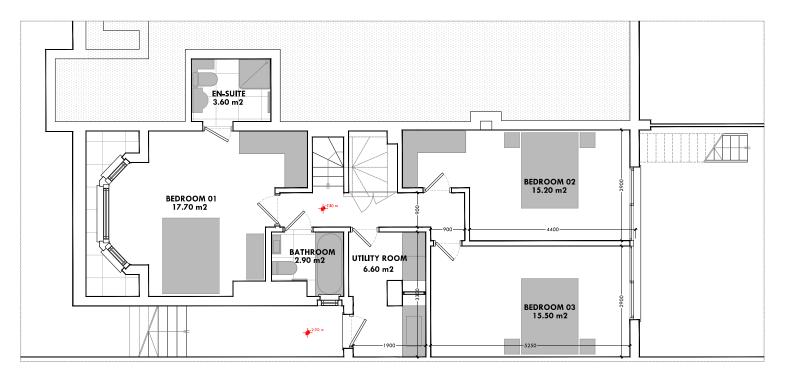

Proposed 03 - Upper Ground Floor Plan 1:100 @A3

Proposed 03 - Lower Ground Floor Plan 1:100 @A3

Drawings indicate design intent only. All dimensions are in millimetres unless otherwise noted. Do not scale from the drawing, refer to written dimensions only. All dimensions are to be checked on site, any discrepancies between drawings and site dimensions are to be reported to the Architect.