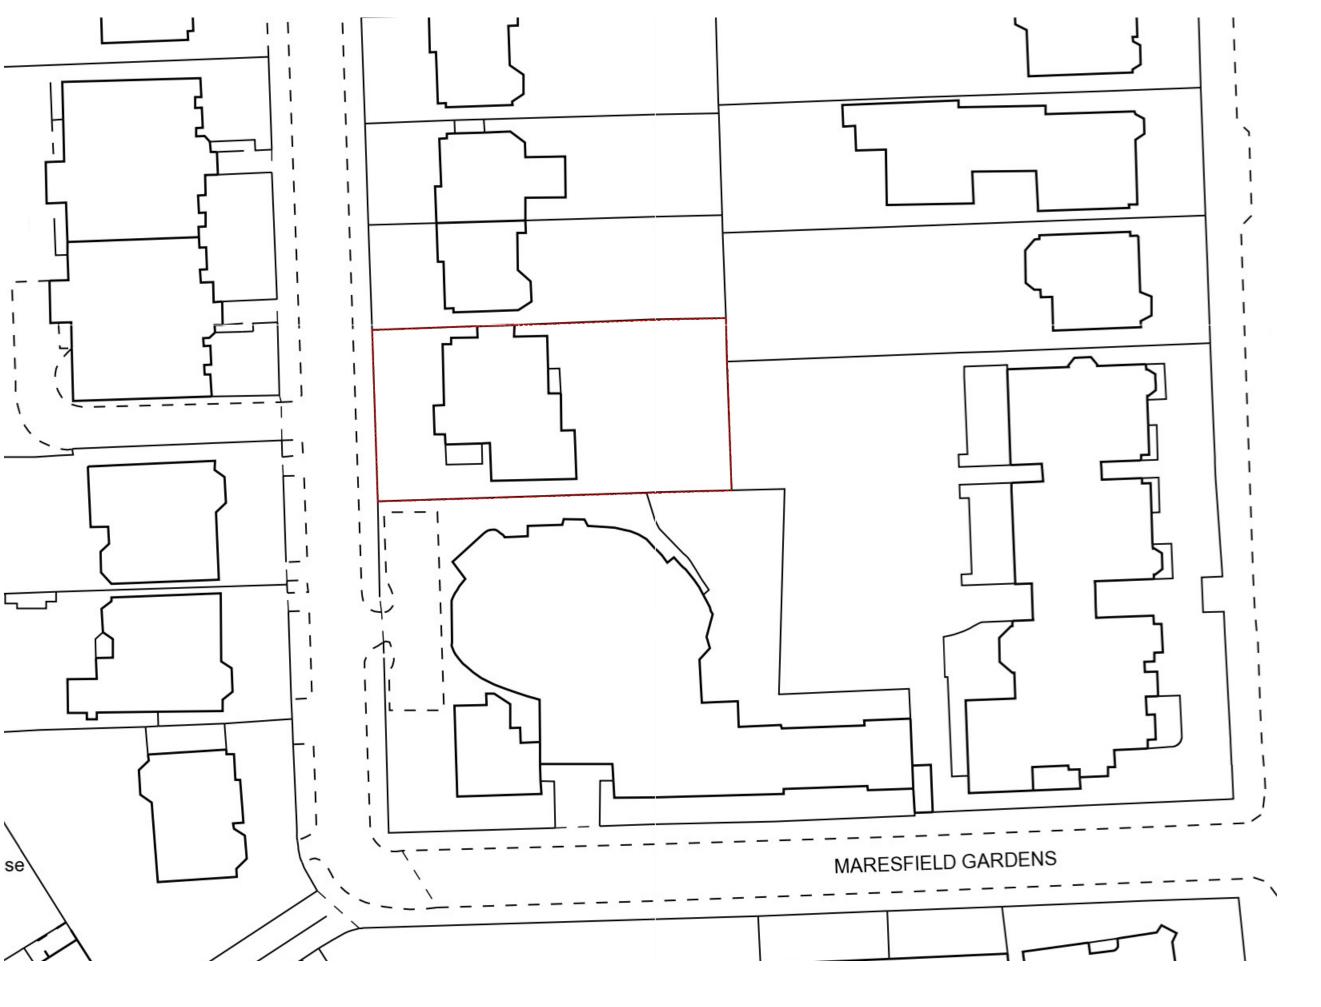

PROJECT:

2 MARESFIELD GARDENS

DRAWING TITLE:

BLOCK PLAN

STATUS:

PLANNING

5

10 15

20

25m

| SCALE:      | DRAWING NUMBER: | REVISION |
|-------------|-----------------|----------|
| 1:500 at A3 | 0052_001        | -        |
| 1:250 at A1 |                 |          |

William Smalley RIBA The Dairy 40 Emerald Street London WC1N 3QH t +44 (0)20 7242 0028