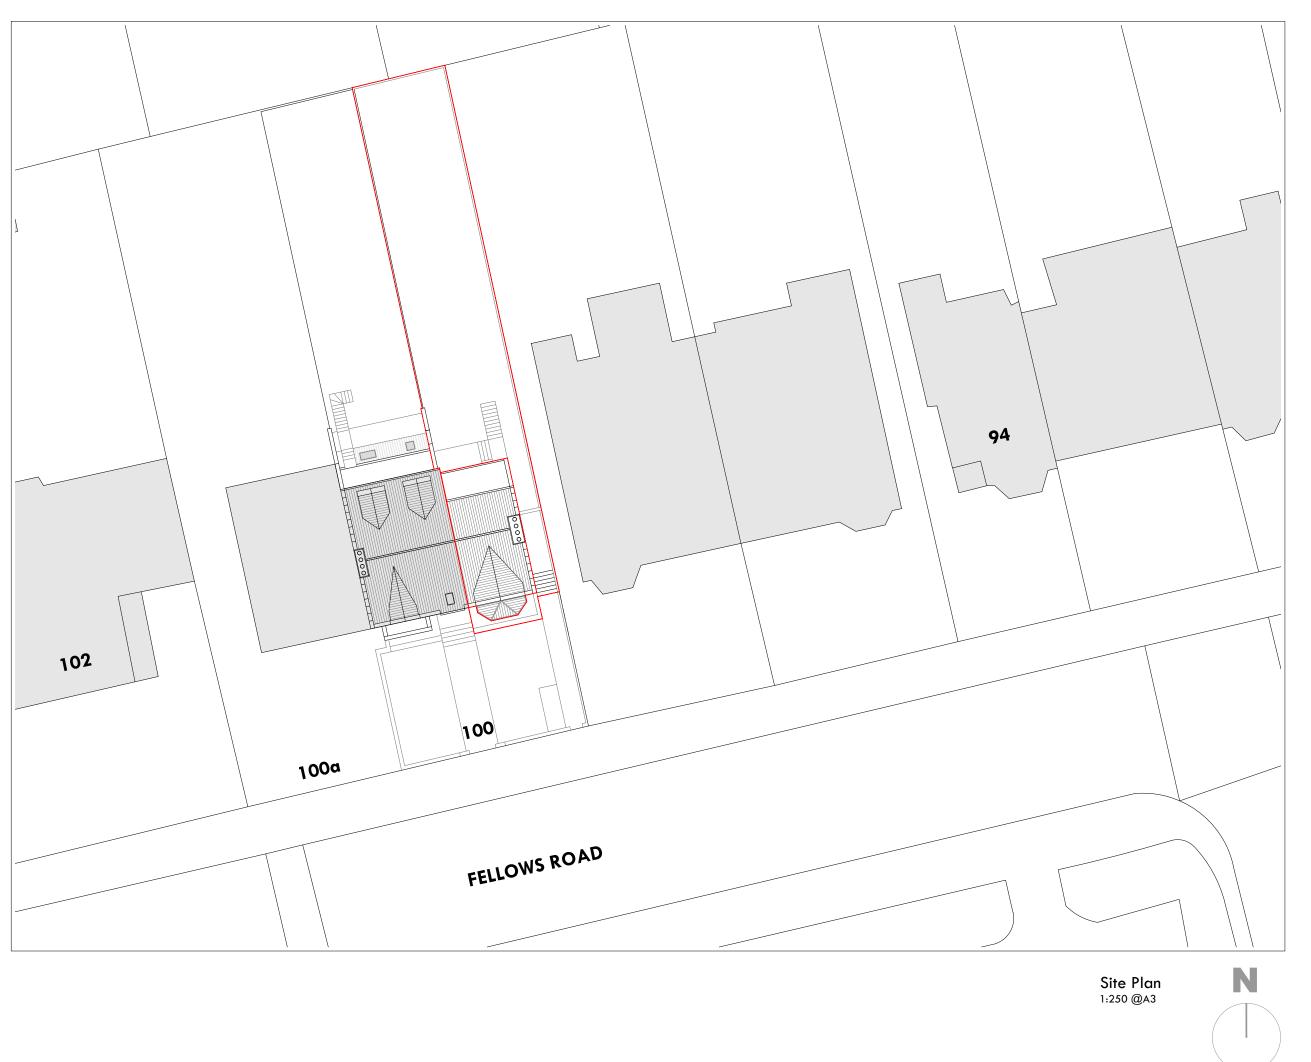

## copyright rb.twelve ltd all rights reserved

Rev. Issue Type

Date

Α

13.10.14

Project Address: 100 Fellows Road NW3 3JG London

Drawing Series: AS EXISTING

Drawing Title: SITE PLAN

Scale: 1:250 @ A3

RB.twelve Itd

architecture interiors project management add.Ground Floor West.68 South Lambeth Rd. SW8 1RL - London tel. 078 8425 8838

email. rafa@rbtwelve.com