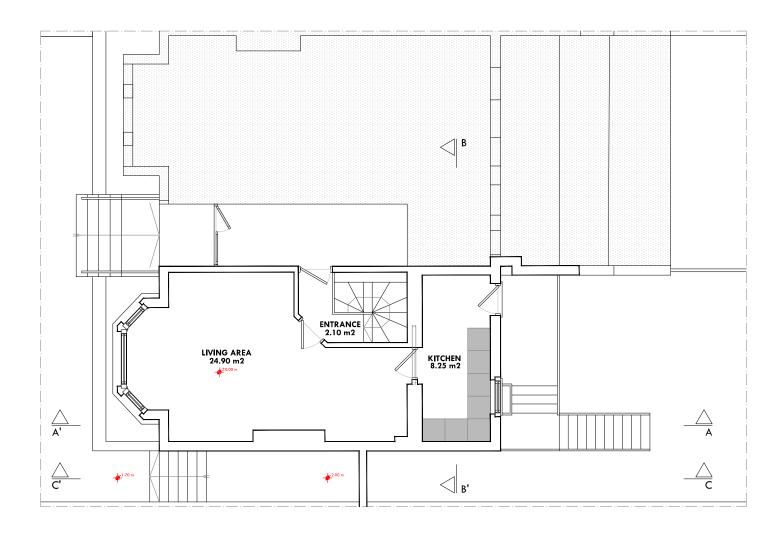

Existing - Upper Ground Floor Plan  $_{1:100\;@A3}$ 

Existing - Lower Ground Floor Plan  $_{1:100\; @A3}$ 

Drawings indicate design intent only.

All dimensions are in millimetres unless otherwise noted.

Do not scale from the drawing, refer to written dimensions only.