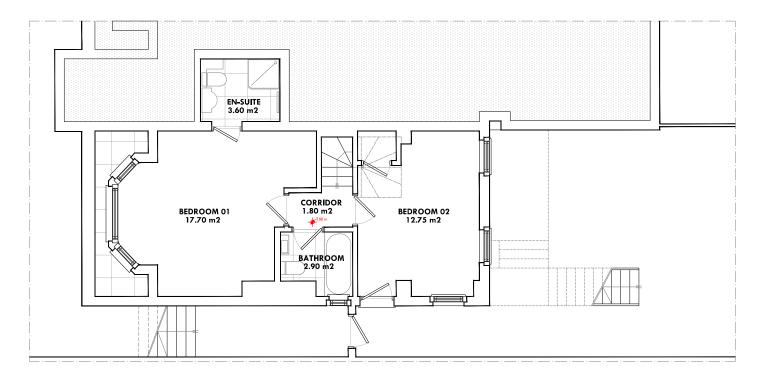

Existing - Upper Ground Floor Plan  $_{1:100\;@A3}$ 

Existing - Lower Ground Floor Plan  $_{1:100\; @A3}$ 

Drawings indicate design intent only.

All dimensions are in millimetres unless otherwise noted.

Do not scale from the drawing, refer to written dimensions only.