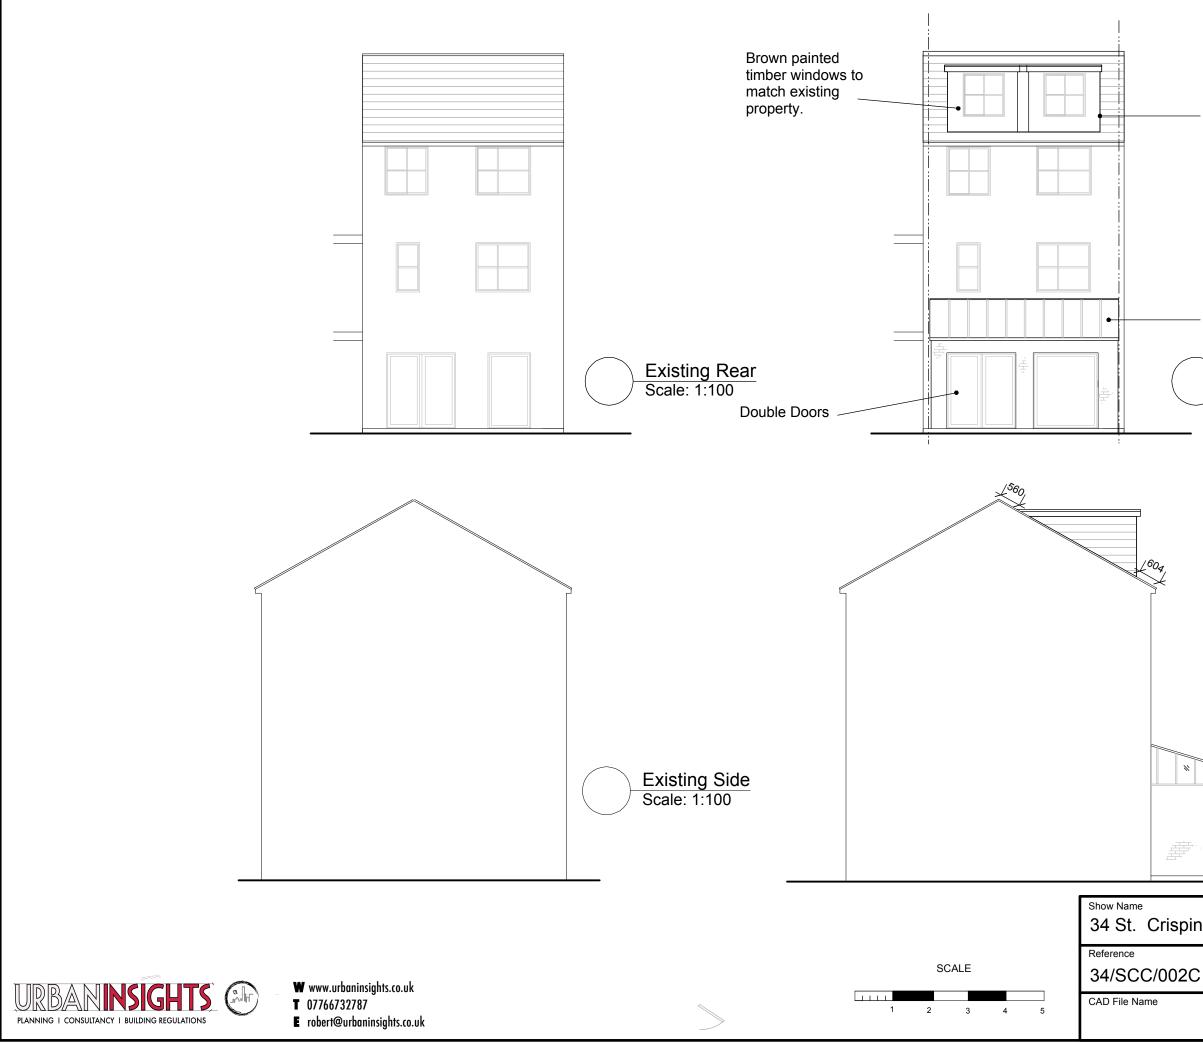

THIS DRAWING IS THE PROPERTY OF URBANINSIGHTS AND IS COPYRIGHT. THIS DRAWING IN PART OR FULL SHOULD NOT BE USED FOR ANY OTHER PURPOSE WITHOUT THE PRIOR WRITTEN CONSENT OF URBANINSIGHTS. THIS DRAWING IS NOT FOR CONSTRUCTION, ONLY FOR PLANNING AND BUILDING REGULATIONS PURPOSES. ALL CONTRACTORS ARE REMINDED THAT ALL MEASUREMENTS SHOULD BE CHECKED ON SITE, PRIOR TO ORDERING MATERIALS Hung tiles on dormer windows to match colour and style of the existing roof. **Glass Panal Roof** Proposed Rear Scale: 1:100 Proposed Side Scale: 1:100 Glass Panel \* 7 34 St. Crispins Close Drawn By Date 21/10/14 KB