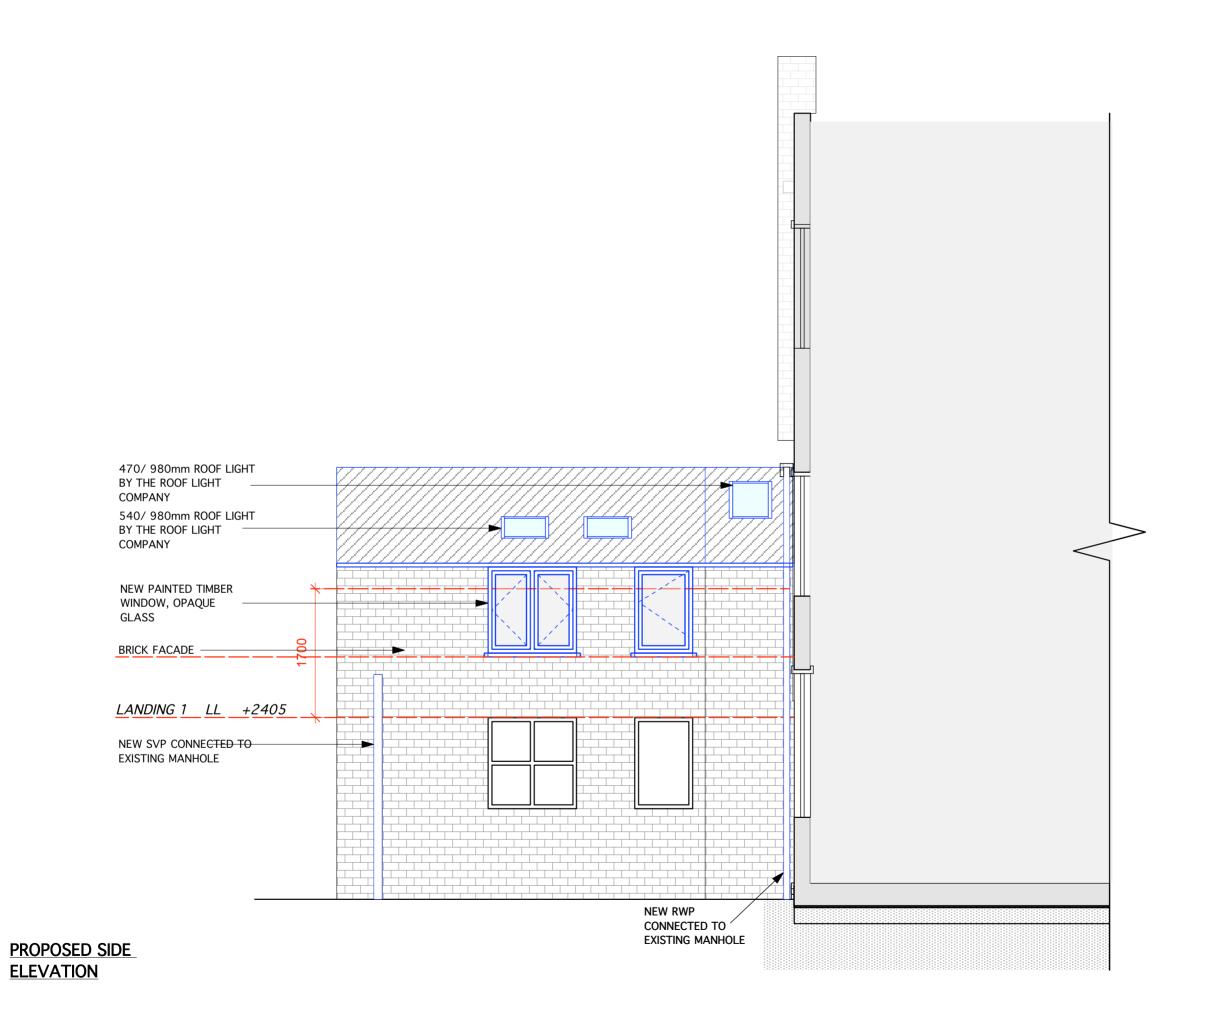

| _                               |                 |              |
|---------------------------------|-----------------|--------------|
| -                               |                 |              |
| -                               |                 |              |
| -                               |                 |              |
| -                               |                 |              |
| Rev. Date De                    | scription       |              |
| CLIENT:                         |                 |              |
| PRITI PATEL                     |                 |              |
|                                 |                 |              |
|                                 |                 |              |
|                                 |                 |              |
| SITE:                           |                 |              |
|                                 |                 |              |
| 40B ALLCRO                      | FT KUAD         |              |
| NW5 4NE                         |                 |              |
|                                 |                 |              |
|                                 |                 |              |
| PROJECT:                        |                 |              |
| FIRST FLOOF                     | R REAR EXTE     | NSION        |
| WITH ROOF                       | IERRAGE         |              |
|                                 |                 |              |
| DRAWING TIT                     | 1 F·            |              |
| DIAWING III                     |                 |              |
| PROPOSED SI                     | DE ELEVATIO     | N            |
|                                 |                 |              |
|                                 |                 |              |
| NOTE:                           |                 |              |
| Do not scale t                  | his drawing, v  | vritten      |
| dimensions ar                   | e in millimeter | rs. Any      |
| inconsistencie<br>the Architect |                 | ted to       |
| Copyright: Sin                  | non Miller Arcl | hitect LTD   |
|                                 |                 |              |
| Simon Miller                    |                 | .d           |
| 12 Forres Gar<br>Temple Fortu   |                 |              |
| London NW1                      | 1 7EX           |              |
| Tel: 020 820                    |                 |              |
| Fax: 020 820<br>Web: simonm     | illerarchitect  |              |
| Email: info@s                   | imonmillerard   | chitects.com |
|                                 |                 |              |
| DATE:                           | JULY 2014       |              |
| DRAWN BY:                       | ВС              |              |
| SCALE:                          | 1-50 @ A3       |              |
|                                 |                 | REVISION:    |
| DRAWING NO                      | .:              | KEVISION.    |