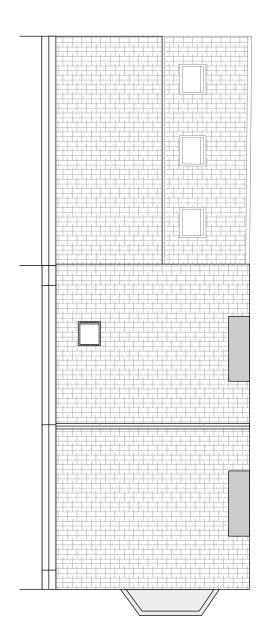

DORNFELL STREET

FIRST FLOOR

SECOND FLOOR

## ROOF

| THIS DRAWING                               | Job No 7013                     |                | e la se                   |                   | 76242243<br>Ppad.eu.com | PAD |                |
|--------------------------------------------|---------------------------------|----------------|---------------------------|-------------------|-------------------------|-----|----------------|
| NSIONS ONLY TO BE USED                     | FOR PLANNING PURPOSES ONLY      |                | bot's Place<br>on NW6 4NP | w: www.pad.eu.com |                         |     |                |
| NS ARE IN MILLIMETRES                      | 10 RAVENSHAW<br>STREET, LONDON, | title          | Prop                      | osed P            | lans                    |     |                |
| TENCIES TO BE REPORTED<br>TECT IMMEDIATELY | NW6 1NN                         | drawn by<br>IR | scale 1 - 100 (           | @ A3              | number<br>RS            | -08 | <sup>rev</sup> |