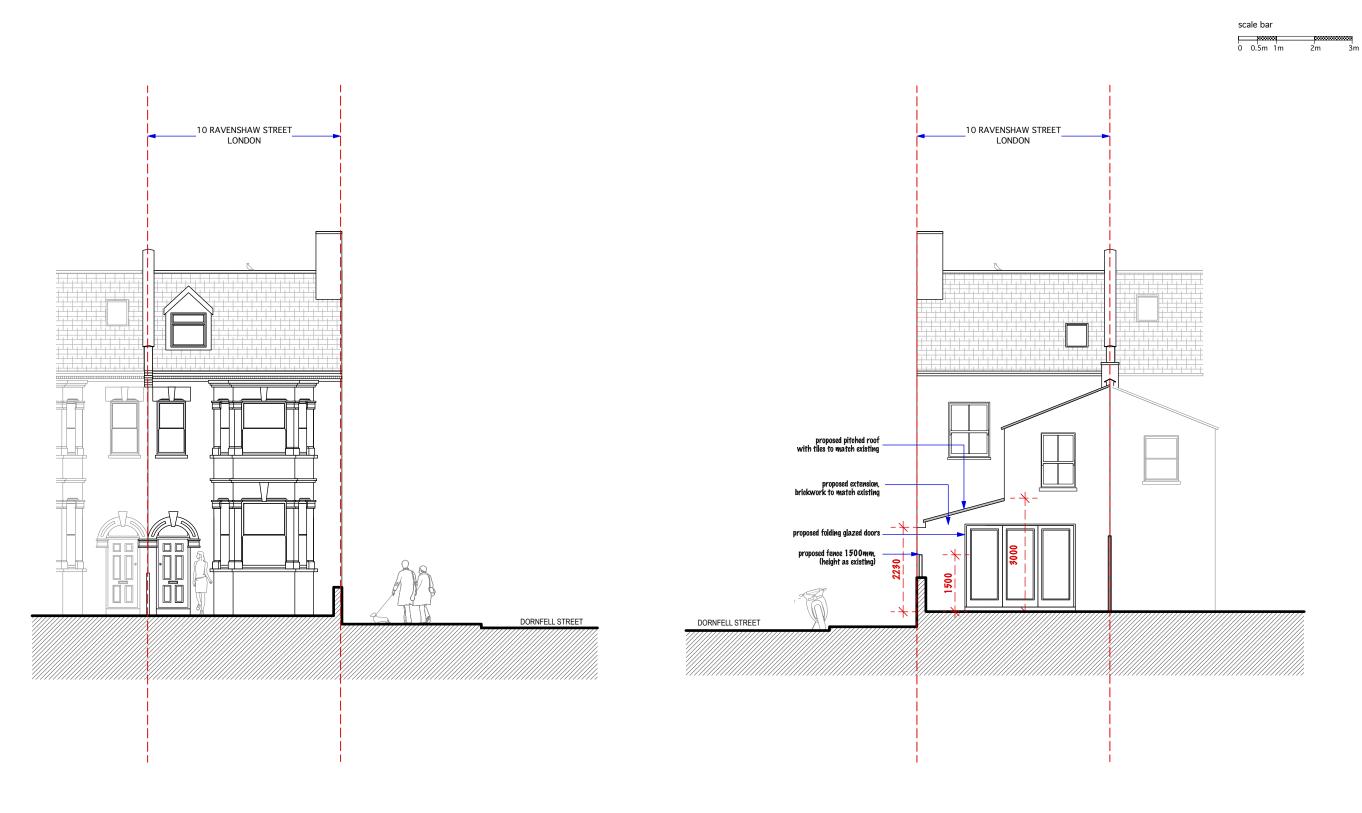

## FRONT ELEVATION

**REAR ELEVATION** 

DO NOT SCALE TH WRITTEN DIMENSIO ALL DIMENSIONS AI ALL DIMENSIONS TO ANY INCONSISTEN TO THE ARCHITEC

| THIS DRAWING              | Job No 7013                 |                |                           |                     | 6242243<br>ad.eu.com | PAD  |                 |
|---------------------------|-----------------------------|----------------|---------------------------|---------------------|----------------------|------|-----------------|
| NSIONS ONLY TO BE USED    | FOR PLANNING PURPOSES ONLY  |                | bot's Place<br>on NW6 4NP |                     | ad.eu.com            | 170  |                 |
| IS ARE IN MILLIMETRES     | FOR FEARINING FORFOSES ONET | Lone           |                           |                     |                      |      |                 |
| IS TO BE VERIFIED ON SITE | 10 RAVENSHAW title          |                | Proposed                  | Proposed Elevations |                      |      |                 |
| FENCIES TO BE REPORTED    | STREET, LONDON,<br>NW6 1NN  | drawn by<br>IR | scale<br>1 - 100 @        | A3                  | number<br><b>KS</b>  | - 09 | rev<br><b>A</b> |