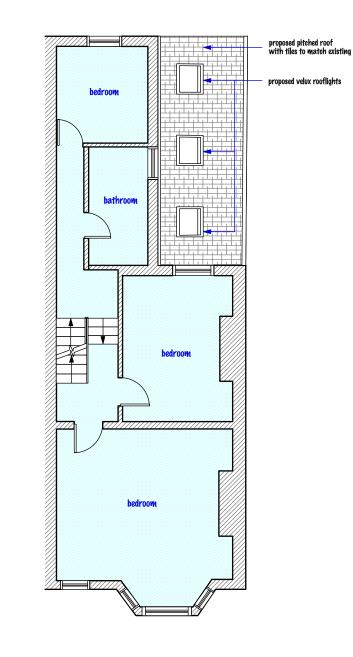

DORNFELL STREET

FIRST FLOOR

SECOND FLOOR

## ROOF

| THIS DRAWING                               | Job No 7013                     |                | e la se                   |                   | 76242243<br>Ppad.eu.com | PAD |                |
|--------------------------------------------|---------------------------------|----------------|---------------------------|-------------------|-------------------------|-----|----------------|
| NSIONS ONLY TO BE USED                     | FOR PLANNING PURPOSES ONLY      |                | bot's Place<br>on NW6 4NP | w: www.pad.eu.com |                         |     |                |
| NS ARE IN MILLIMETRES                      | 10 RAVENSHAW<br>STREET, LONDON, | title          | Prop                      | osed P            | lans                    |     |                |
| TENCIES TO BE REPORTED<br>TECT IMMEDIATELY | NW6 1NN                         | drawn by<br>IR | scale 1 - 100 (           | @ A3              | number<br>RS            | -08 | <sup>rev</sup> |