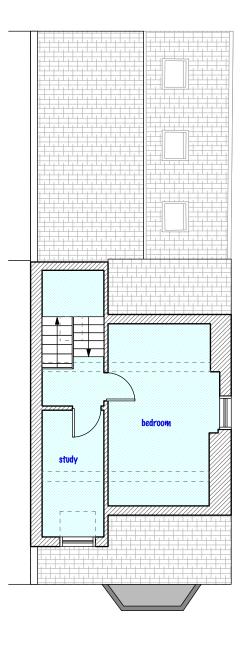

DORNFELL STREET

FIRST FLOOR

SECOND FLOOR

## ROOF

| THIS DRAWING                               | Job No 7013                     |                | e la se                   |                   | 76242243<br>Ppad.eu.com | PAD |                |
|--------------------------------------------|---------------------------------|----------------|---------------------------|-------------------|-------------------------|-----|----------------|
| NSIONS ONLY TO BE USED                     | FOR PLANNING PURPOSES ONLY      |                | bot's Place<br>on NW6 4NP | w: www.pad.eu.com |                         |     |                |
| NS ARE IN MILLIMETRES                      | 10 RAVENSHAW<br>STREET, LONDON, | title          | Prop                      | osed P            | lans                    |     |                |
| TENCIES TO BE REPORTED<br>TECT IMMEDIATELY | NW6 1NN                         | drawn by<br>IR | scale 1 - 100 (           | @ A3              | number<br>RS            | -08 | <sup>rev</sup> |