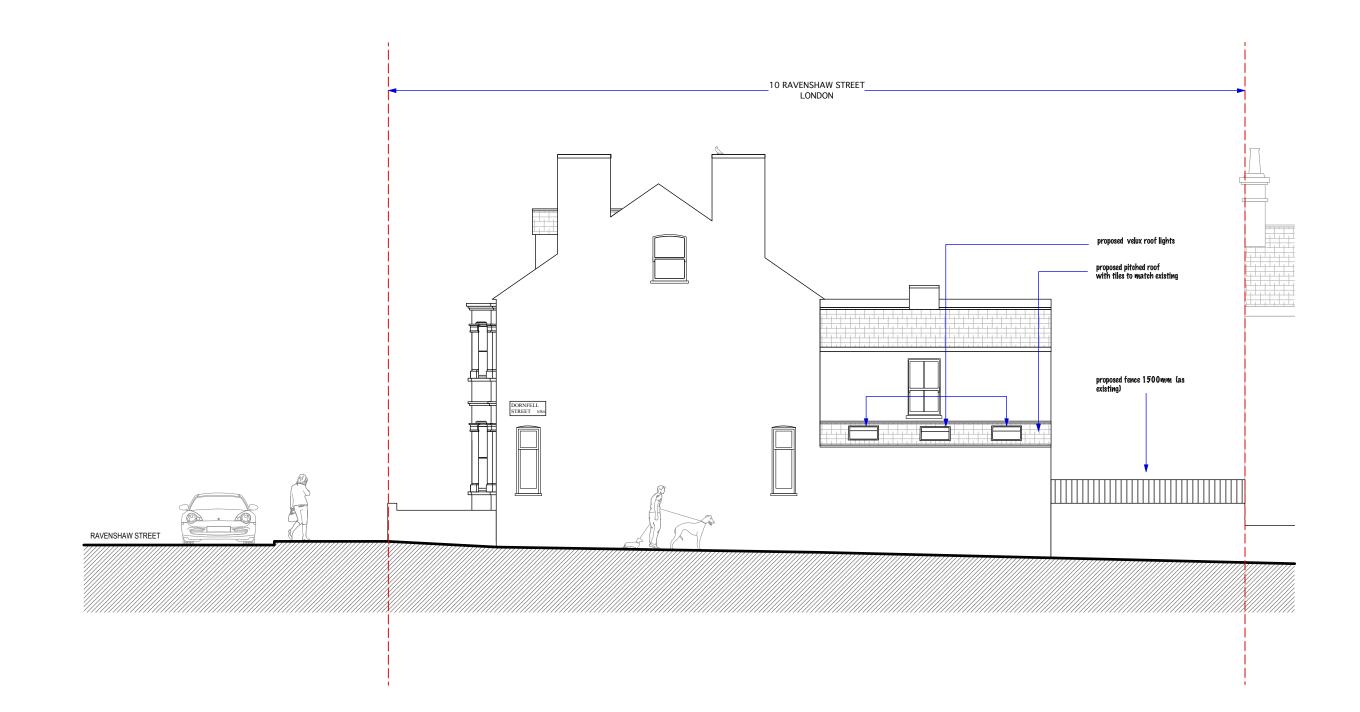

| THIS DRAWING                             | Job No 7013                 |          |                            |          | 6242243      | PAD  |          |
|------------------------------------------|-----------------------------|----------|----------------------------|----------|--------------|------|----------|
| ISIONS ONLY TO BE USED                   | FOR PLANNING PURPOSES ONLY  |          | bot's Place<br>Ion NW6 4NP |          | ad.eu.com    |      |          |
| S ARE IN MILLIMETRES                     | FOR FEARINING FORFOSES ONET | Lond     |                            |          |              |      |          |
| S TO BE VERIFIED ON SITE                 | 10 RAVENSHAW                | title    | Proposed                   | Side Ele | vation       |      |          |
| ENCIES TO BE REPORTED<br>ECT IMMEDIATELY | STREET, LONDON,<br>NW6 1NN  | drawn by | scale 1 - 100 @            | A3       | number<br>KS | - 11 | rev<br>A |