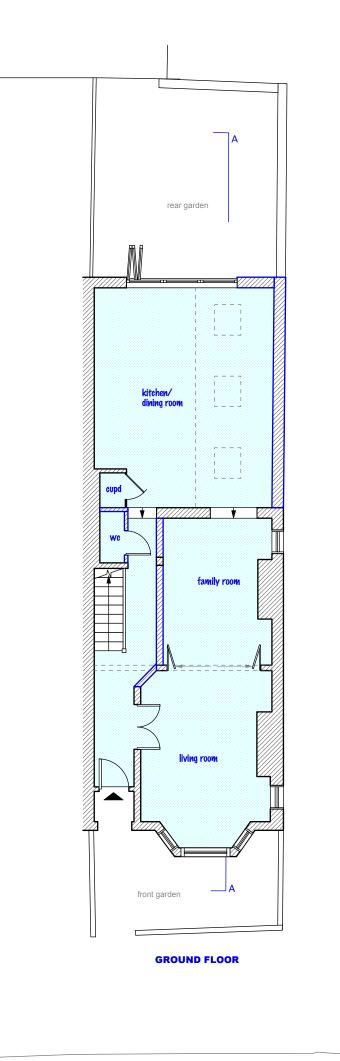

DORNFELL STREET





FIRST FLOOR

SECOND FLOOR







## ROOF

| THIS DRAWING                               | Job No 7013                     |                | e la se                   |                   | 76242243<br>Ppad.eu.com | PAD |                |
|--------------------------------------------|---------------------------------|----------------|---------------------------|-------------------|-------------------------|-----|----------------|
| NSIONS ONLY TO BE USED                     | FOR PLANNING PURPOSES ONLY      |                | bot's Place<br>on NW6 4NP | w: www.pad.eu.com |                         |     |                |
| NS ARE IN MILLIMETRES                      | 10 RAVENSHAW<br>STREET, LONDON, | title          | Prop                      | osed P            | lans