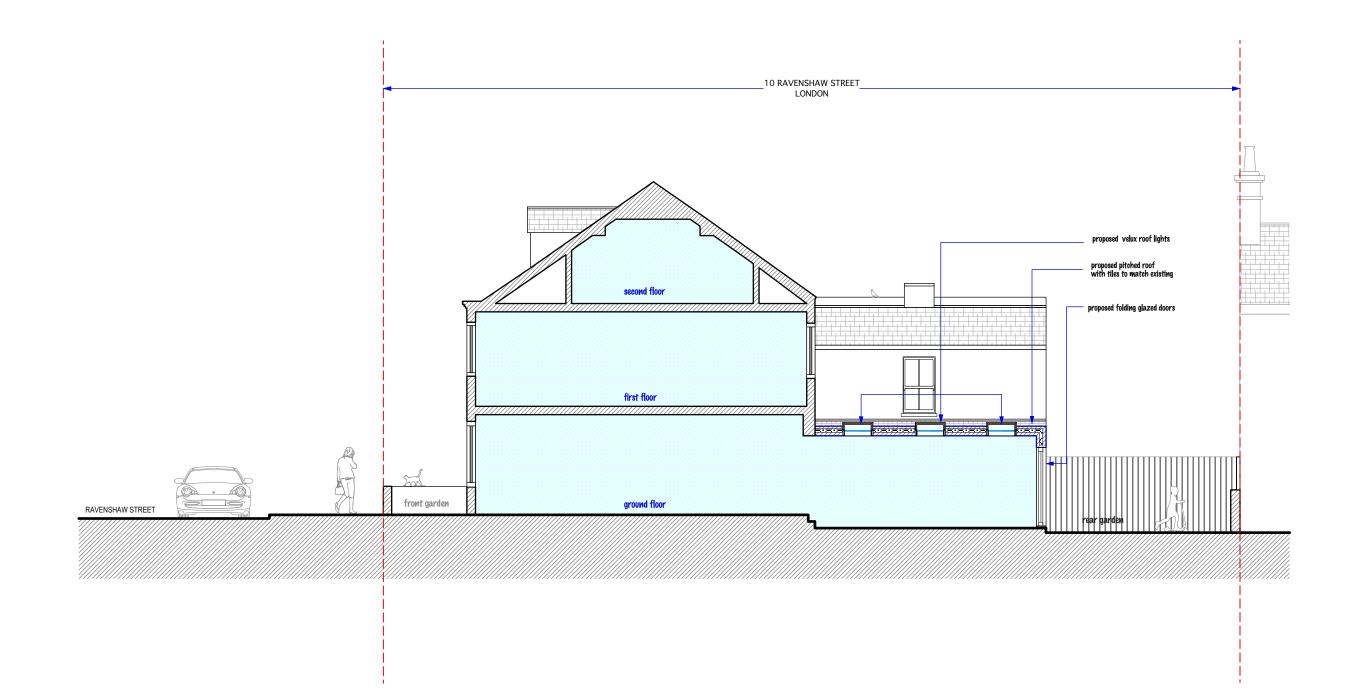

DO NOT SCALE THIS WRITTEN DIMENSION ALL DIMENSIONS AR ALL DIMENSIONS TO ANY INCONSISTENC TO THE ARCHITECT

| sc | ale bar |    |    |
|----|---------|----|----|
| 0  | 0.5m 1m | 2m | 3m |

| THIS DRAWING              | Job No 7013                |          |                           |                   | 242243<br>ad.eu.com | PAD  |                |
|---------------------------|----------------------------|----------|---------------------------|-------------------|---------------------|------|----------------|
| NSIONS ONLY TO BE USED    | FOR PLANNING PURPOSES ONLY |          | bot's Place<br>on NW6 4NP | w: www.pad.eu.com |                     |      |                |
| IS ARE IN MILLIMETRES     | TOKT EN NUMBER OF COLORED  |          |                           |                   |                     |      |                |
| IS TO BE VERIFIED ON SITE | 10 RAVENSHAW               | title    | Proposed                  | Section           | AA                  |      |                |
| FENCIES TO BE REPORTED    | STREET, LONDON,<br>NW6 1NN | drawn by | scale 1 - 100 @           |                   | number<br>RS        | - 10 | <sup>rev</sup> |

DO NOT SCALE THIS WRITTEN DIMENSION ALL DIMENSIONS AR ALL DIMENSIONS TO ANY INCONSISTENC TO THE ARCHITECT

| sc | ale bar |         |    |    |
|----|---------|---------|----|----|
| 0  | 0.5m    | ¶<br>1m | 2m | 3m |