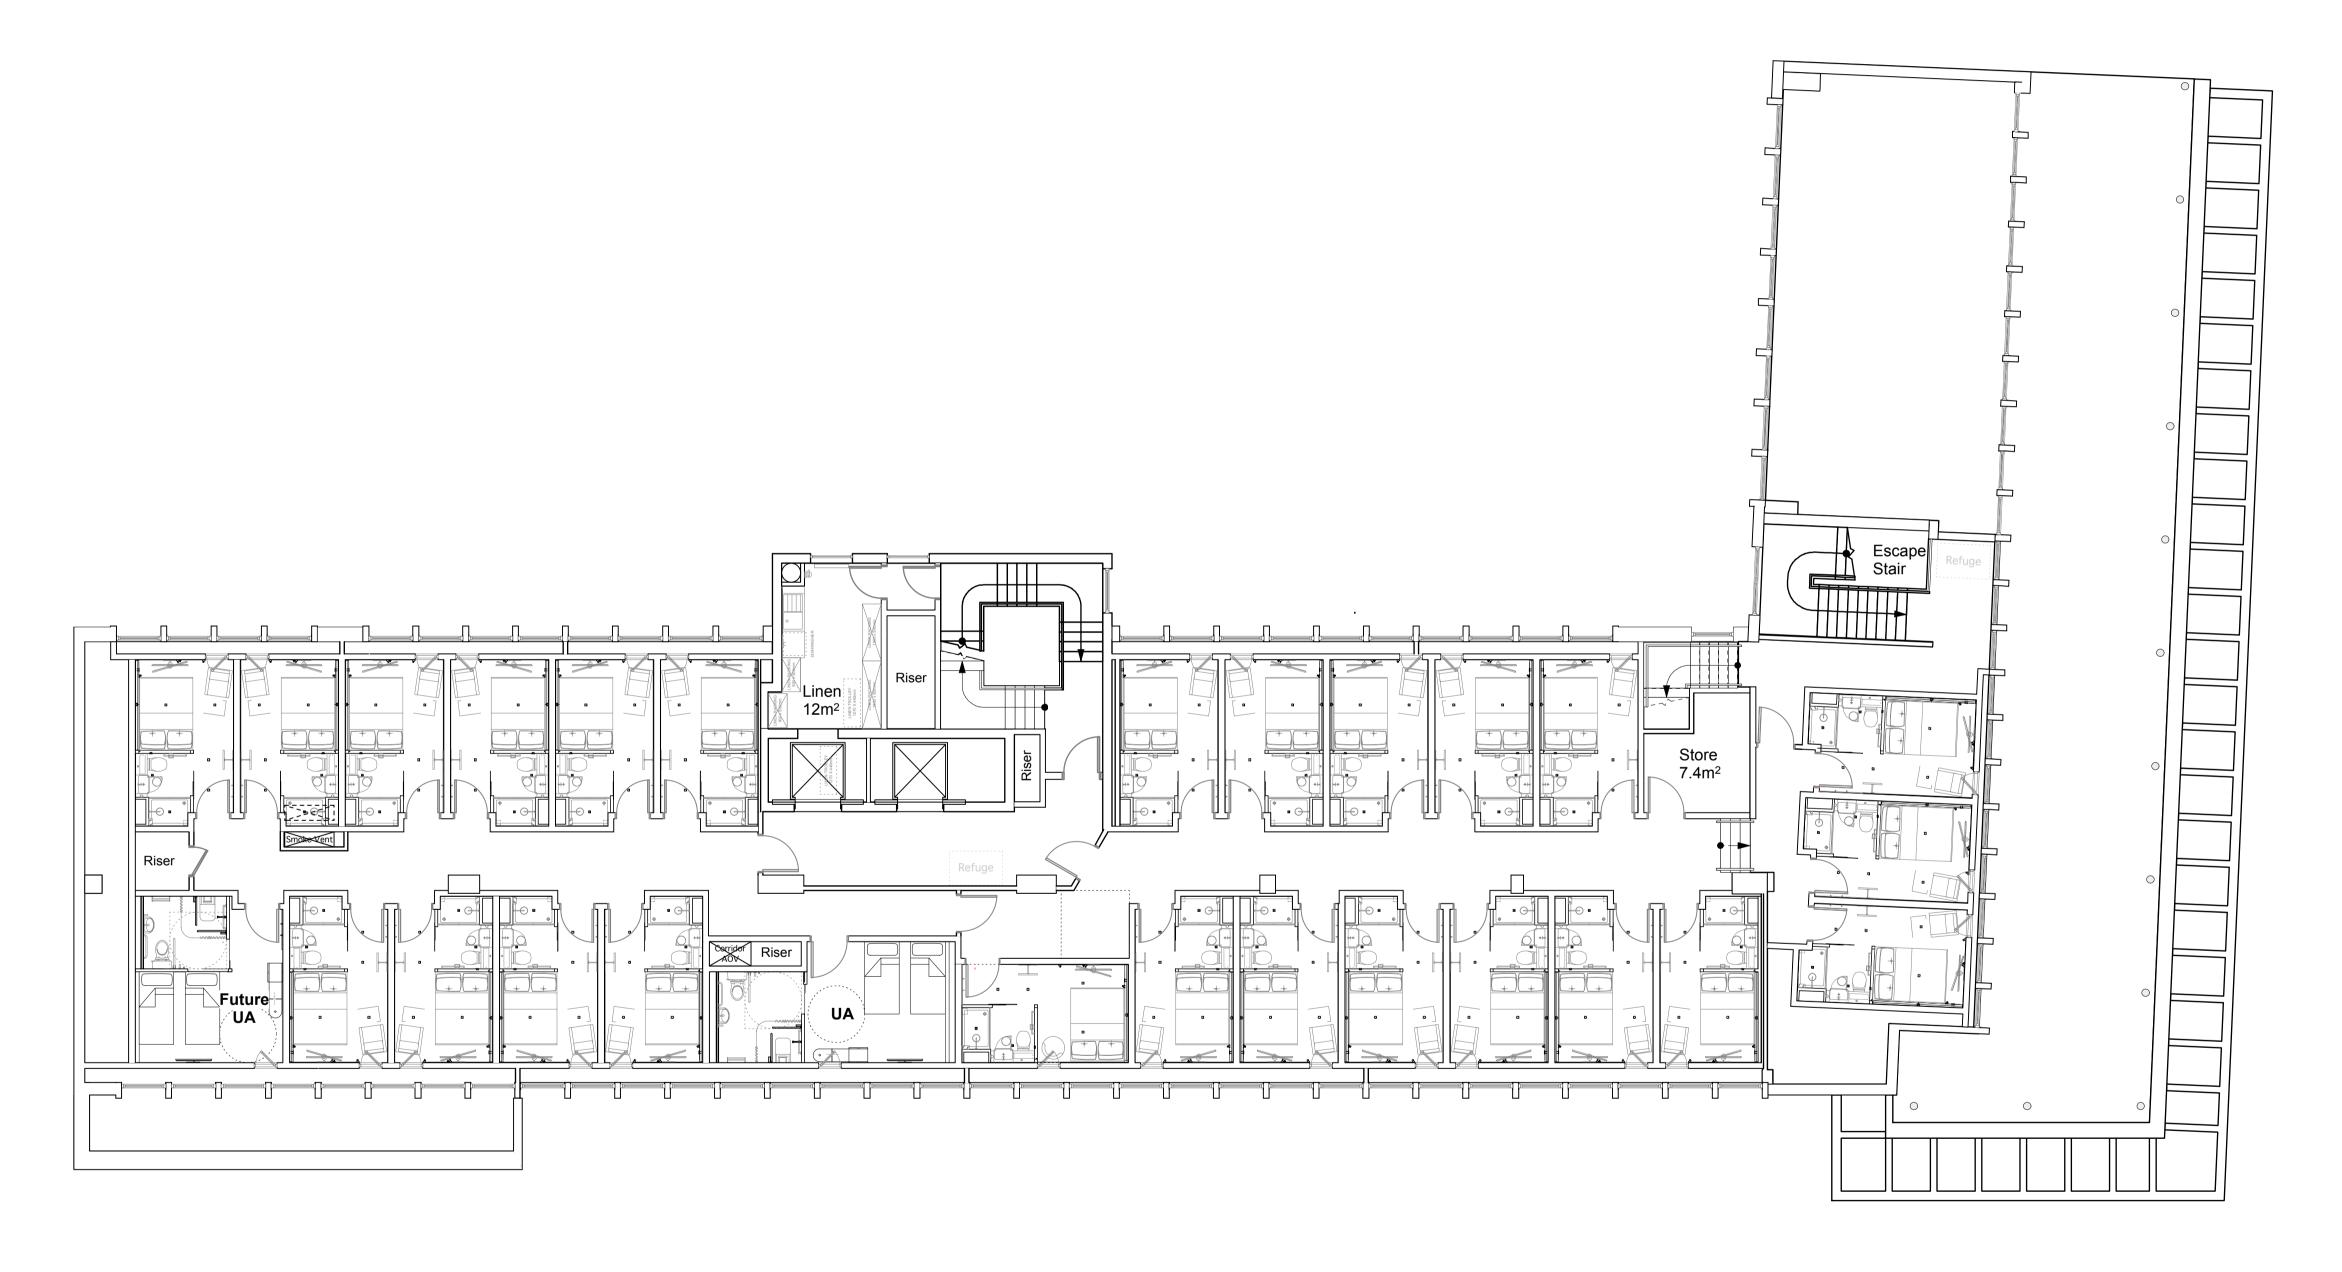

FIRST FLOOR PLAN

Status

1:100@A1 PLANNING 31/1/13 LB

3114/P/101

AS PROPOSED

Drawing

Scale

Drawing No.

#### **Room Mix Schedule**

| Floor | Double | UA | Double / Future UA | Floor Total |
|-------|--------|----|--------------------|-------------|
| -1    | -      | -  | -                  |             |
| G     | -      | -  | -                  |             |
| 1     | 13     | 2  | 0                  | 15          |
| 2     | 31     | 3  | 2                  | 36          |
| 3     | 35     | 2  | 2                  | 39          |
| 4     | 35     | 1  | 3                  | 39          |
| 5     | 25     | 1  | 1                  | 27          |
| 6     | 21     | 0  | 0                  | 21          |
| Roof  | -      | -  | -                  | -           |
| Total | 160    | 9  | 8                  | 177         |