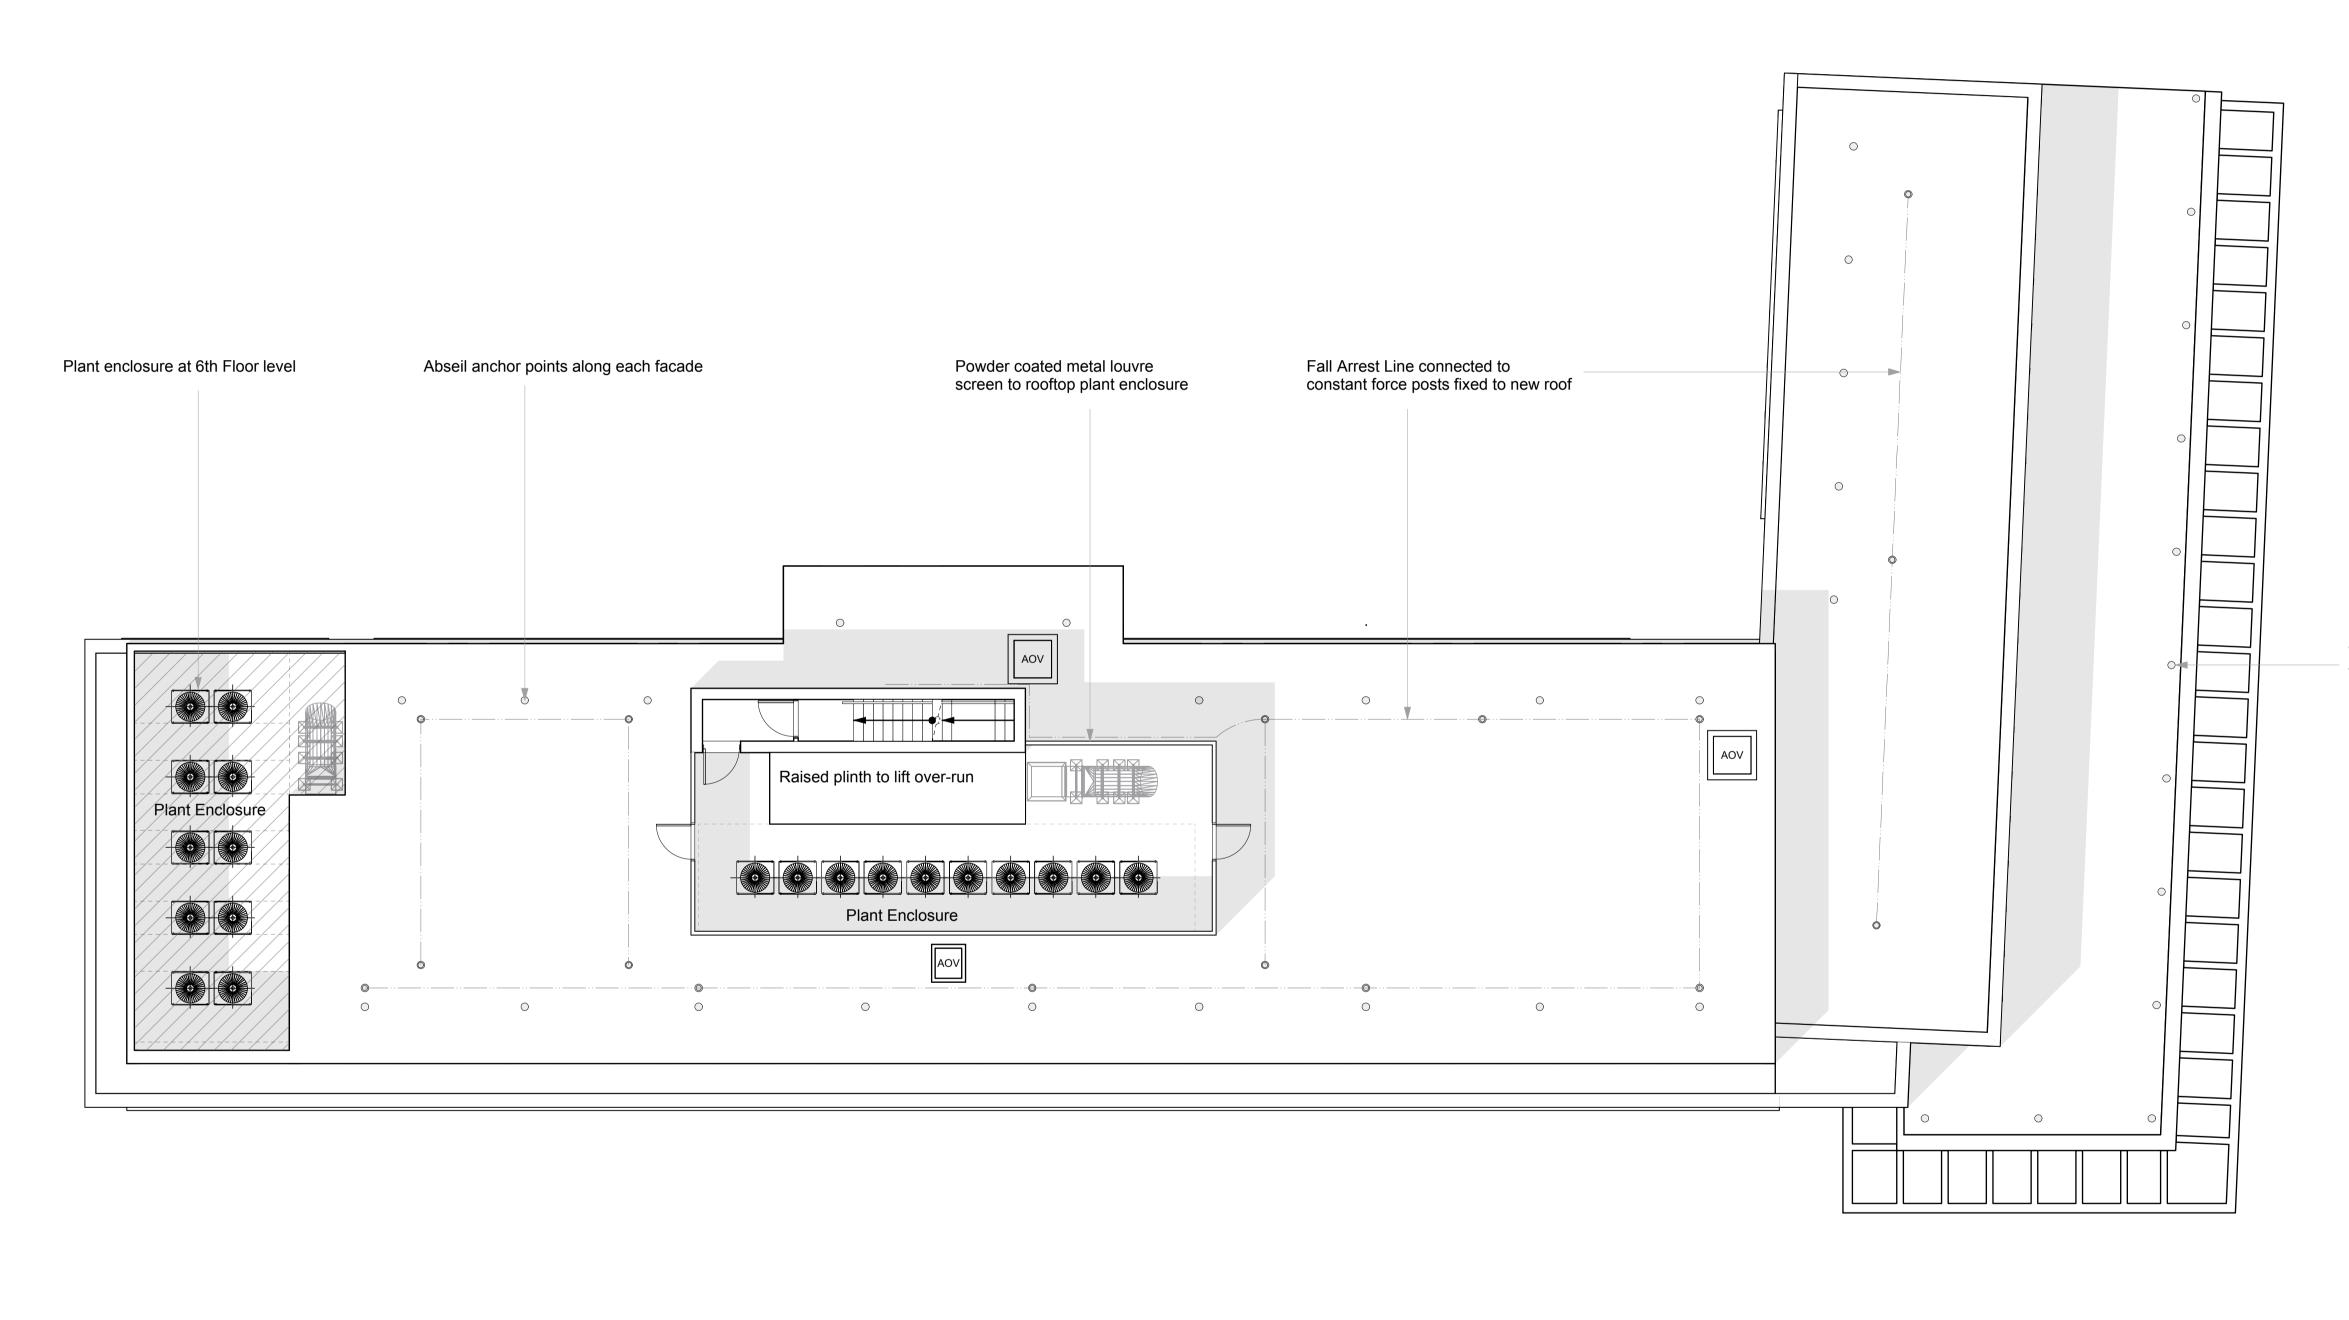

Window cleaning abseil anchor points to lower roof terrace

B 18/4/13 Amended following comments from LBC Design & Conservation Officer and Public Consultation. Extension set back further from North Elevation. LB Roof access fall arrest and abseil systems amended. LB

A 22/2/13 Amended following design team comments Rev Date Description

www.axiomarchitects.co.uk

2-16 TORRINGTON PLACE

Brooklands Yard Southover High Street Lewes

East Sussex BN7 1HU

Tel 01273 479269 Fax 01273 483060

BROOK HOUSE

**ROOF PLAN** 

AS PROPOSED

Client

Project

LONDON

Drawing

Scale