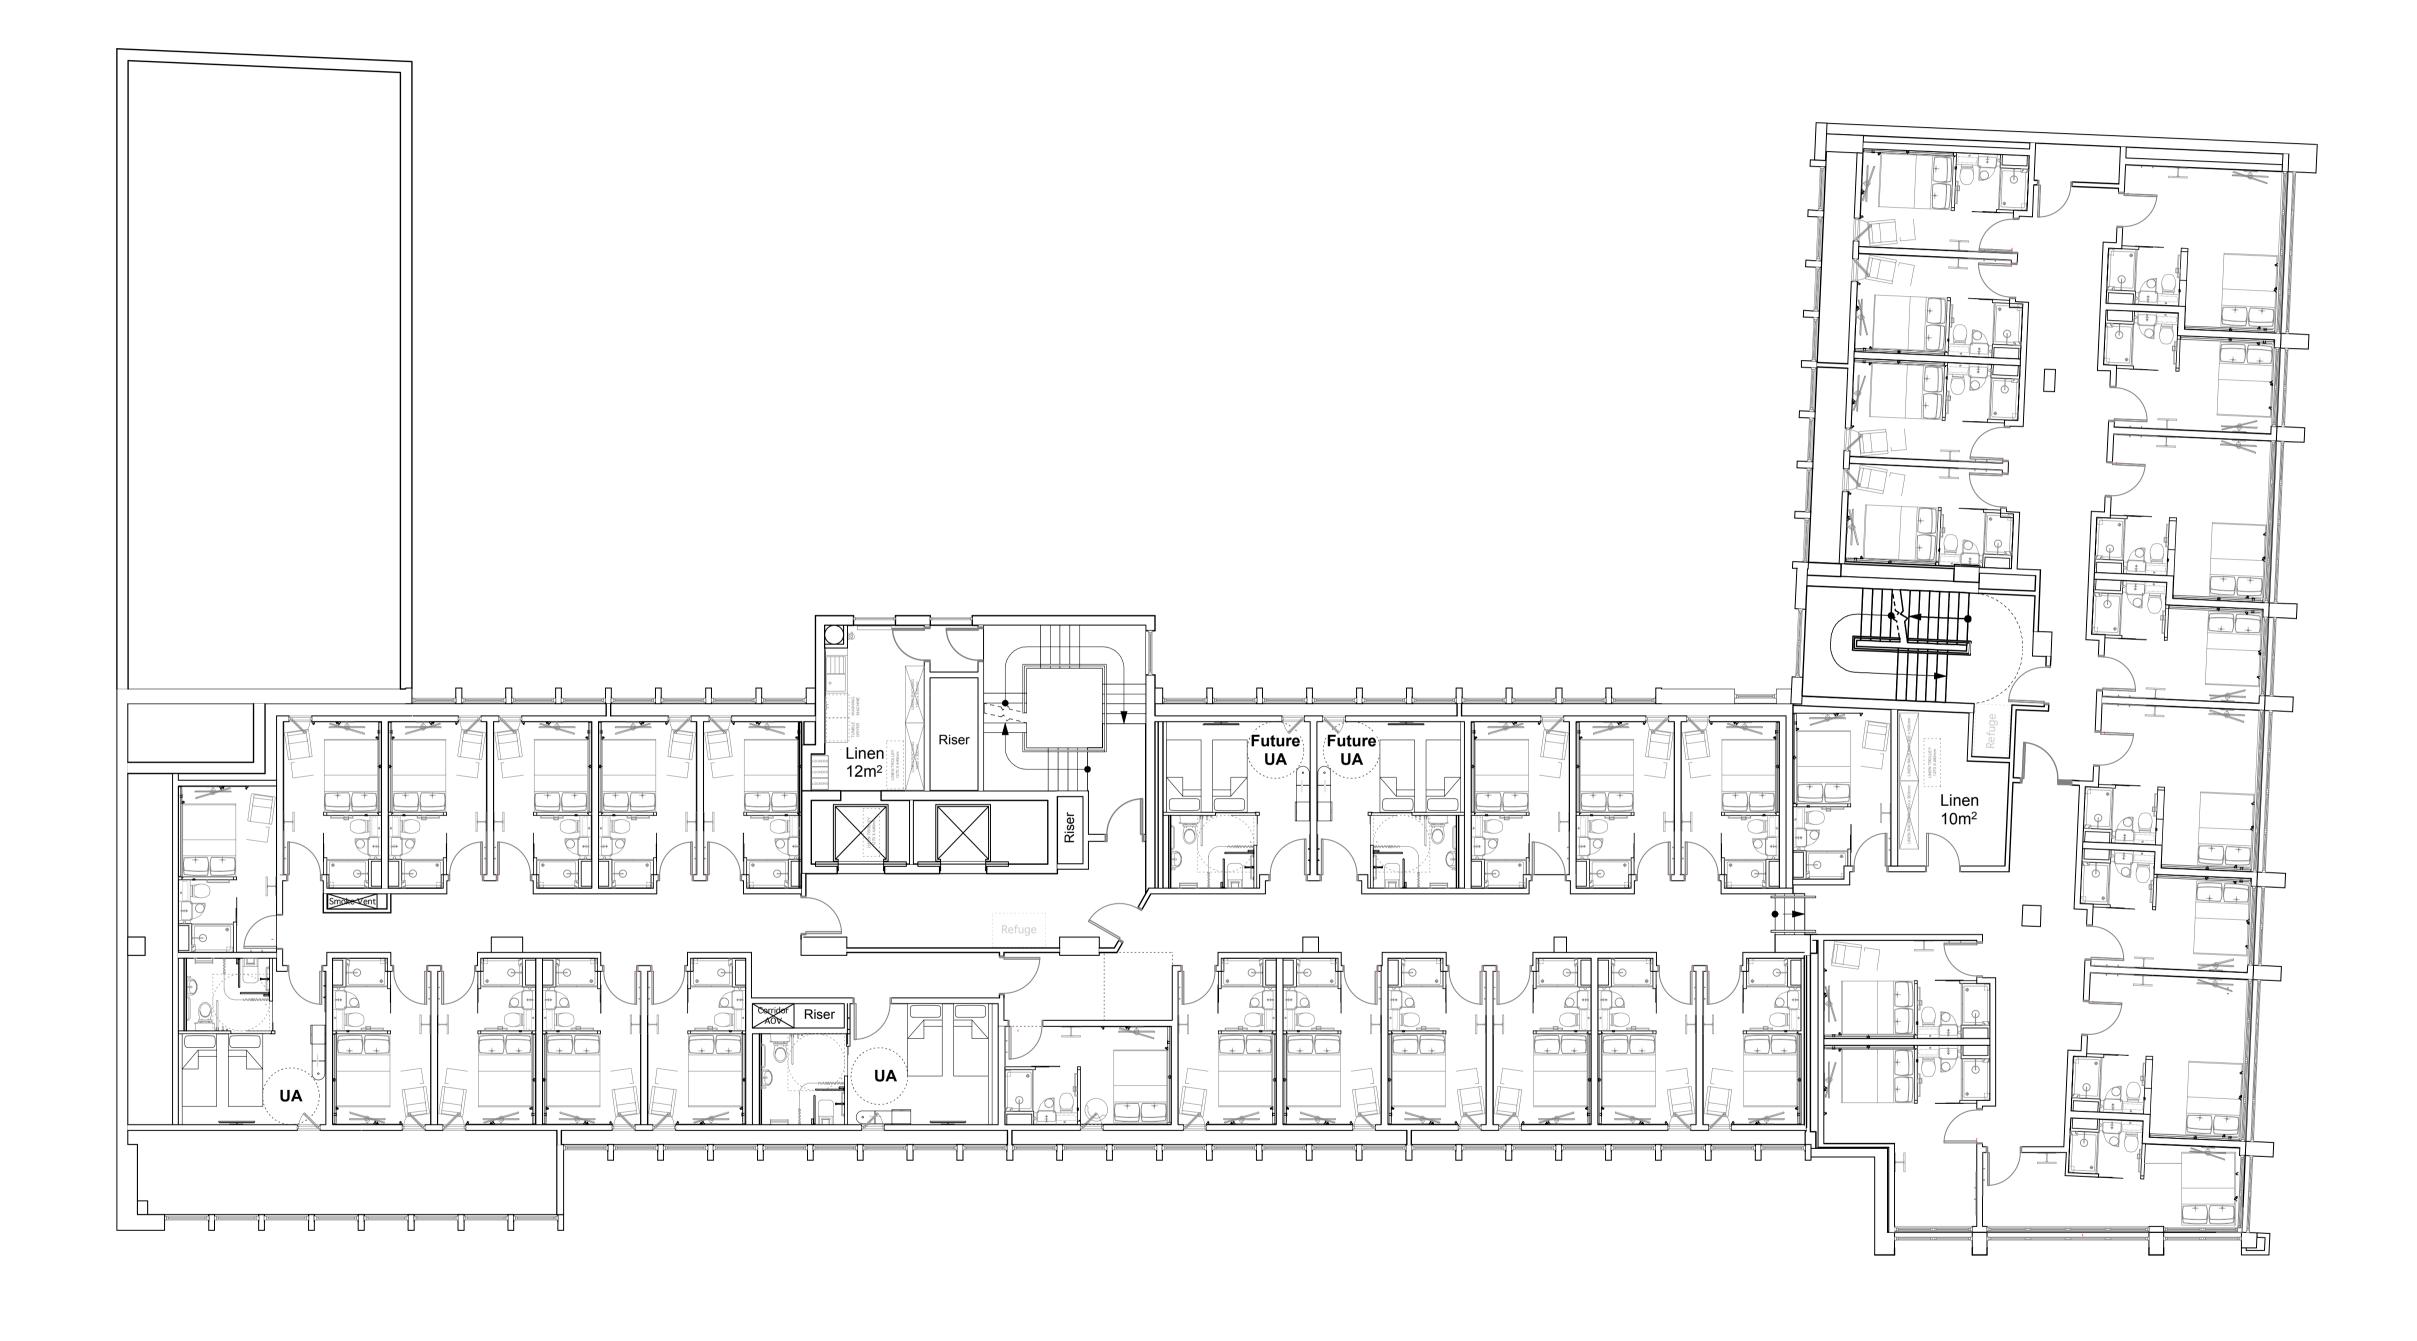

#### **Room Mix Schedule**

| Floor | Double | UA | Double / Future UA | Floor Total |
|-------|--------|----|--------------------|-------------|
| -1    | -      | -  | -                  |             |
| G     | -      | -  | -                  |             |
| 1     | 13     | 2  | 0                  | 15          |
| 2     | 32     | 3  | 2                  | 37          |
| 3     | 36     | 2  | 2                  | 40          |
| 4     | 35     | 1  | 3                  | 39          |
| 5     | 25     | 1  | 1                  | 27          |
| 6     | 21     | 0  | 0                  | 21          |
| Roof  | -      | -  | -                  | -           |
| Total | 162    | 9  | 8                  | 179         |