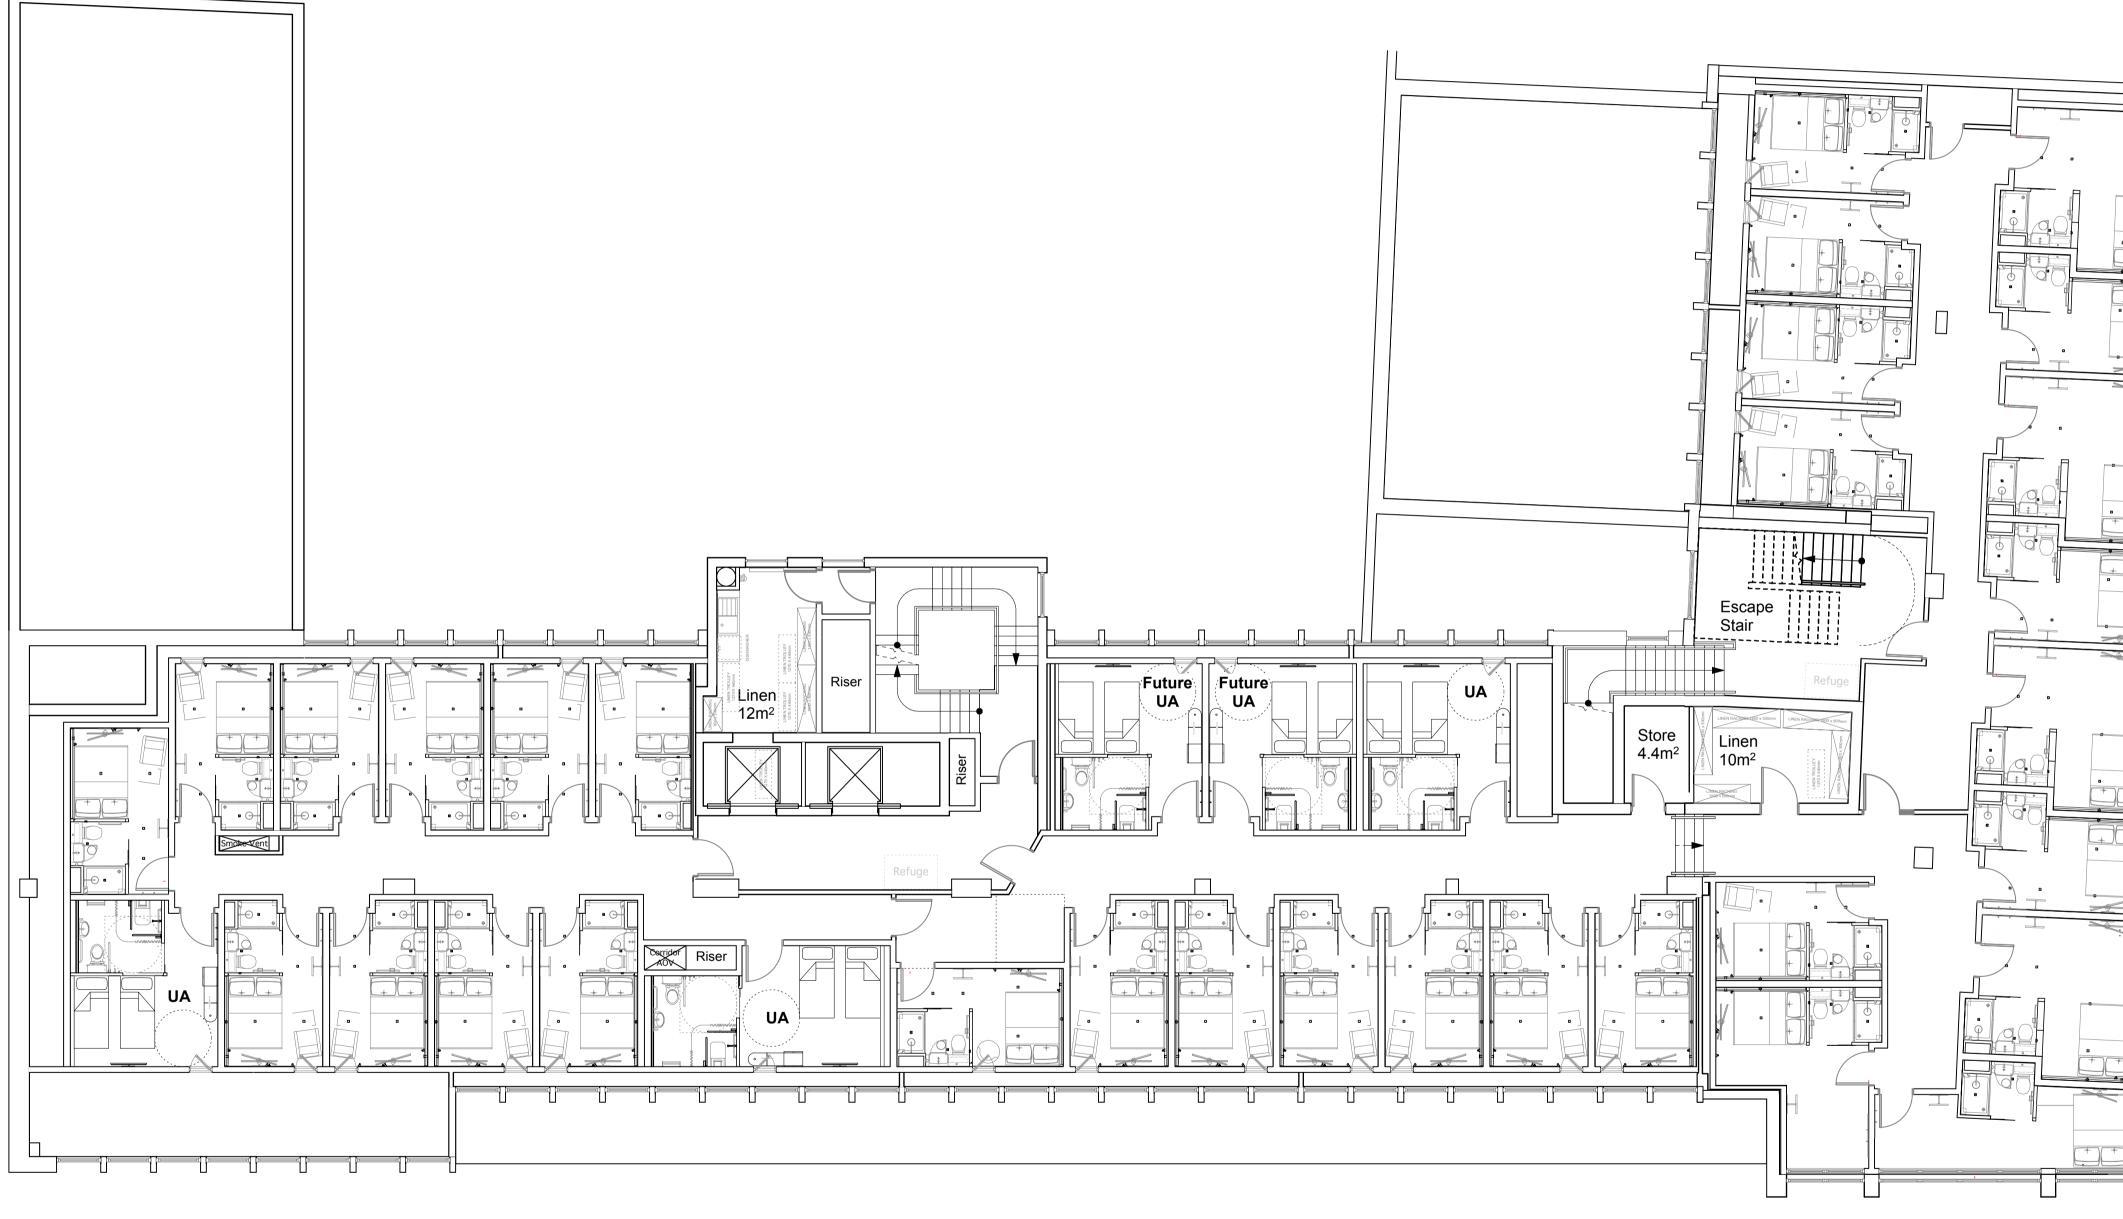

#### **Room Mix Schedule**

| Floor | Double | UA | Double / Future UA | Floor Total |
|-------|--------|----|--------------------|-------------|
| -1    | -      | -  | -                  |             |
| G     | -      | -  | -                  |             |
| 1     | 13     | 2  | 0                  | 15          |
| 2     | 32     | 3  | 2                  | 37          |
| 3     | 36     | 2  | 2                  | 40          |
| 4     | 35     | 1  | 3                  | 39          |
| 5     | 25     | 1  | 1                  | 27          |
| 6     | 21     | 0  | 0                  | 21          |
| Roof  | -      | -  | -                  | -           |
| Total | 162    | 9  | 8                  | 179         |

FIRST FLOOR PLAN

Status

1:100@A1 PLANNING 31/1/13 LB

3114/P/101

AS PROPOSED

Drawing

Scale

Drawing No.