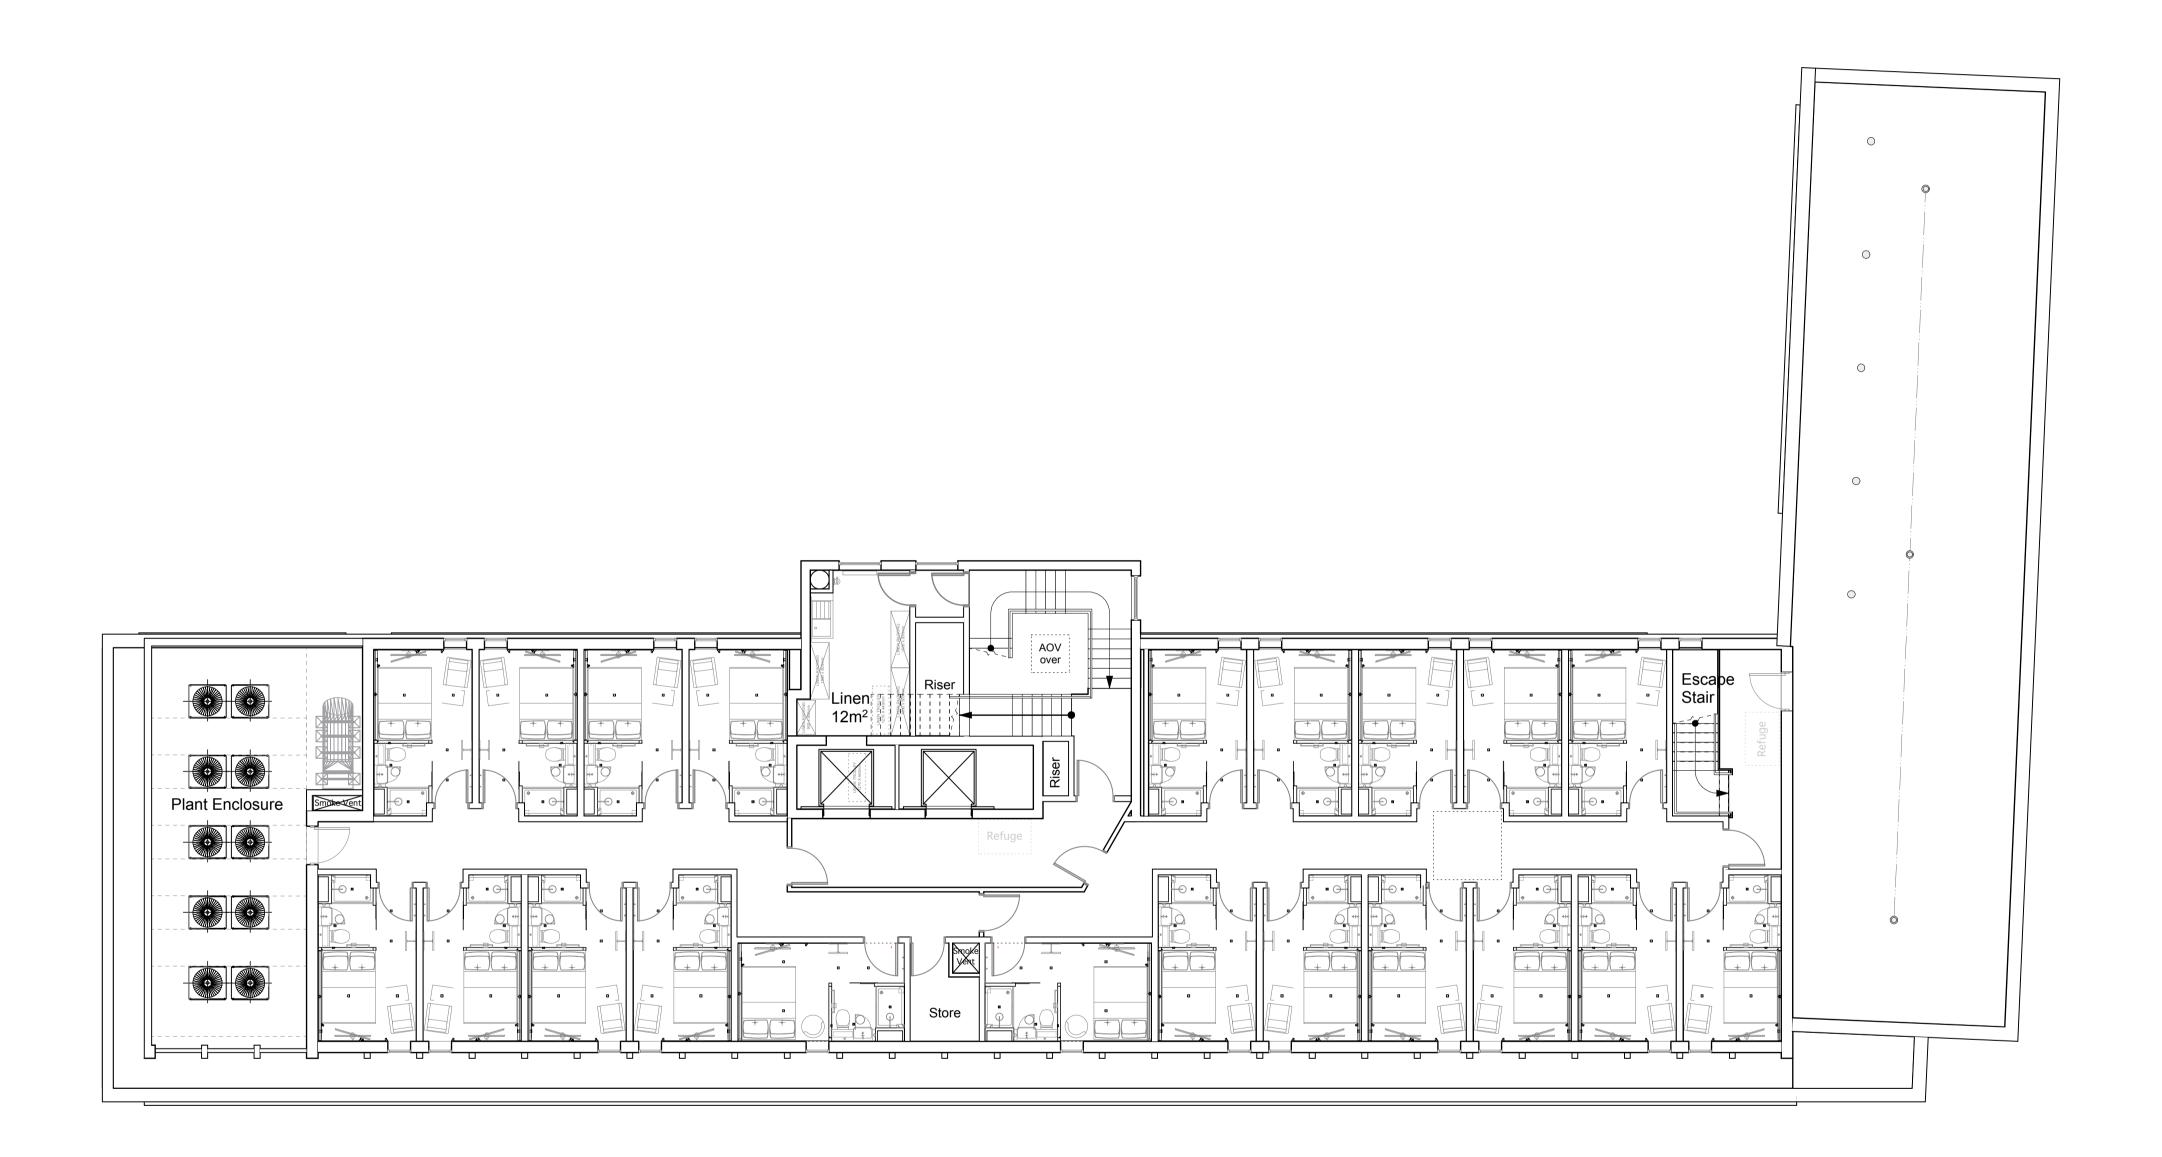

FIRST FLOOR PLAN

Status

1:100@A1 PLANNING 31/1/13 LB

3114/P/101

AS PROPOSED

Drawing

Scale

Drawing No.

#### **Room Mix Schedule**

| Floor | Double | UA | Double / Future UA | Floor Total |
|-------|--------|----|--------------------|-------------|
| -1    | -      | -  | -                  |             |
| G     | -      | -  | -                  |             |
| 1     | 13     | 2  | 0                  | 15          |
| 2     | 31     | 3  | 2                  | 36          |
| 3     | 35     | 2  | 2                  | 39          |
| 4     | 35     | 1  | 3                  | 39          |
| 5     | 25     | 1  | 1                  | 27          |
| 6     | 21     | 0  | 0                  | 21          |
| Roof  | -      | -  | -                  | -           |
| Total | 160    | 9  | 8                  | 177         |