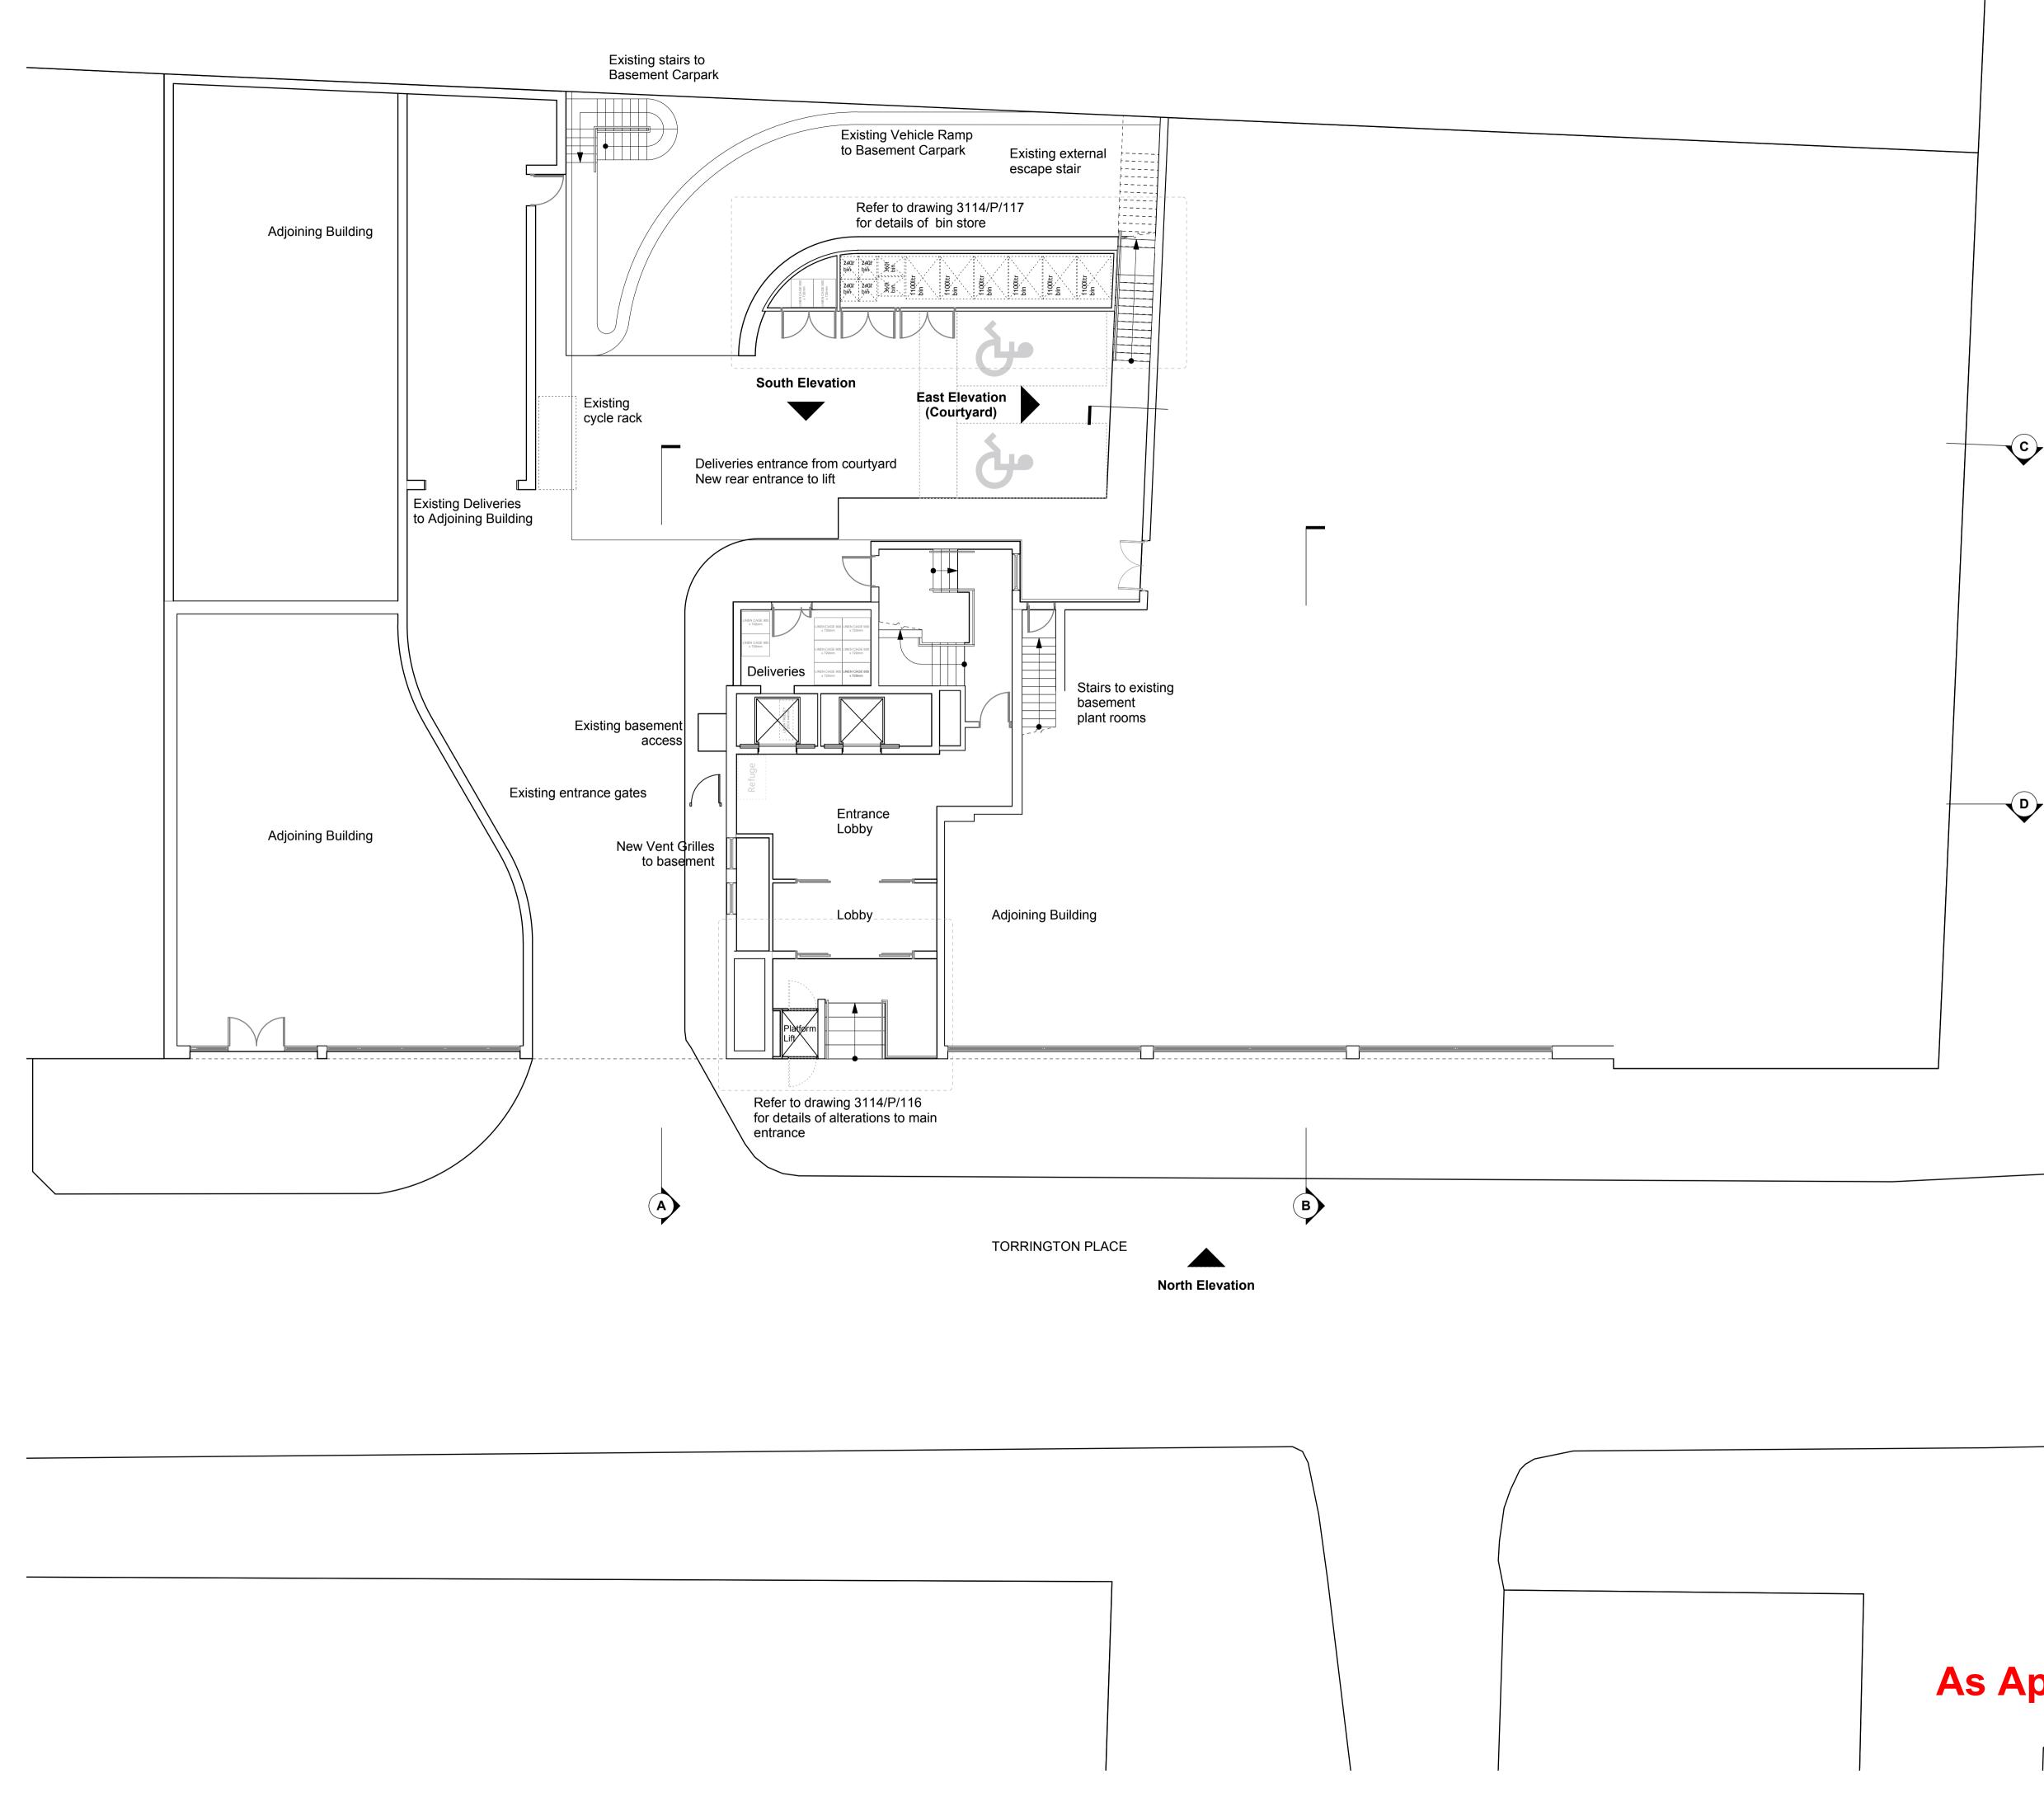

| 32     | 3  | 2                  | 37          |
| 3     | 36     | 2  | 2                  | 40          |
| 4     | 35     | 1  | 3                  | 39          |
| 5     | 25     | 1  | 1                  | 27          |
| 6     | 21     | 0  | 0                  | 21          |
| Roof  | -      | -  | -                  | -           |
| Total | 162    | 9  | 8                  | 179         |



Σ 30





A 22/2/13 Amended following design team comments

 $\circ$ 

AXIOM ARCHITECTS

Tel 01273 479269 Fax 01273 483060 www.axiomarchitects.co.uk Client

2-16 TORRINGTON PLACE

**BASEMENT PLAN** 

AS PROPOSED

Project

LONDON

Drawing

BROOK HOUSE

TORRINGTON PLACE LTD & WHITBREAD GROUP PLC

ScaleStatusDateDrawn1:100@A1PLANNING31/1/13LBDrawing No.Revision3114/P/099C Revision

Checked



It is for planning application purposes only & may not be reproduced in whole or in part without permission. Drawings lodged for planning approval may be reproduced by the Planning Authority in accordance with the 'Copyright (Material Open to Public Inspection) (Marking of Copies of Plans and Drawings) Order 1990 and must carry the relevant copyright restriction note.





As Approved

This drawing is the copyright of Axiom Architects.

It is for planning application purposes only & may not be reproduced in whole or in part without permission. Drawings lodged for planning approval may be reproduced by the Planning Authority in accordance with the 'Copyright (Material Open to Public Inspection) (Marking of Copies of Plans and Drawings) Order 1990 and must carry the relevant copyright rest