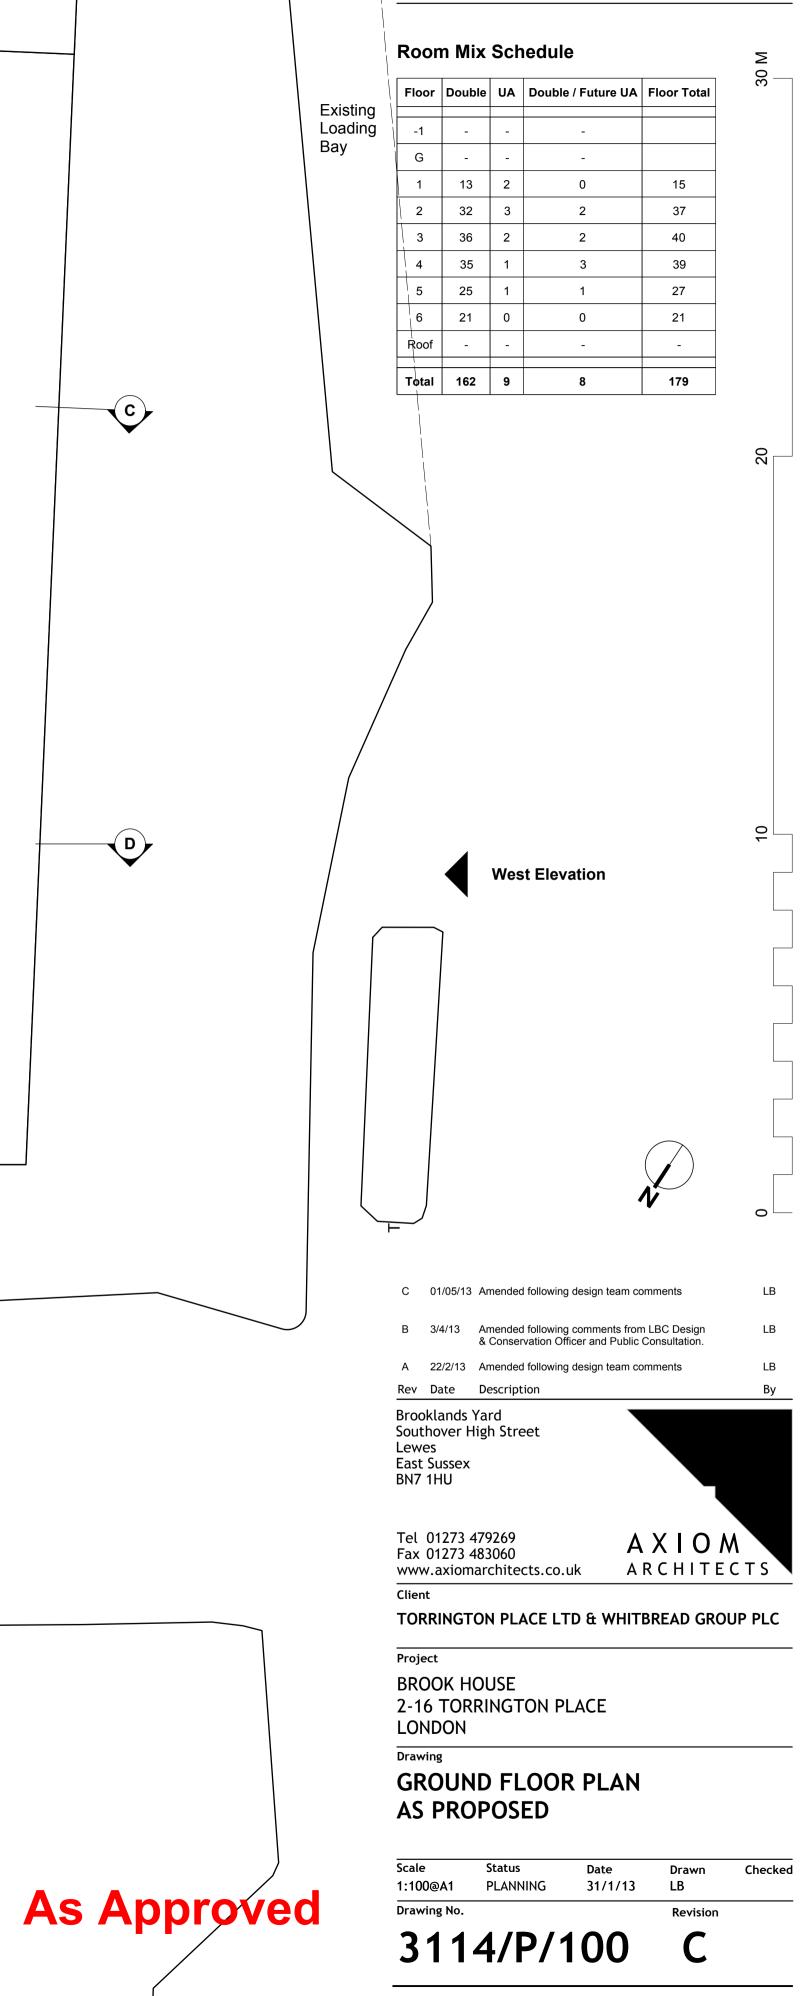

#### **Room Mix Schedule**

| Floor | Double | UA | Double / Future UA | Floor Total |
|-------|--------|----|--------------------|-------------|
| -1    | -      | -  | -                  |             |
| G     | -      | -  | -                  |             |
| 1     | 13     | 2  | 0                  | 15          |
| 2     | 32     | 3  | 2                  | 37          |
| 3     | 36     | 2  | 2                  | 40          |
| 4     | 35     | 1  | 3                  | 39          |
| 5     | 25     | 1  | 1                  | 27          |
| 6     | 21     | 0  | 0                  | 21          |
| Roof  | -      | -  | -                  | -           |
| Total | 162    | 9  | 8                  | 179         |