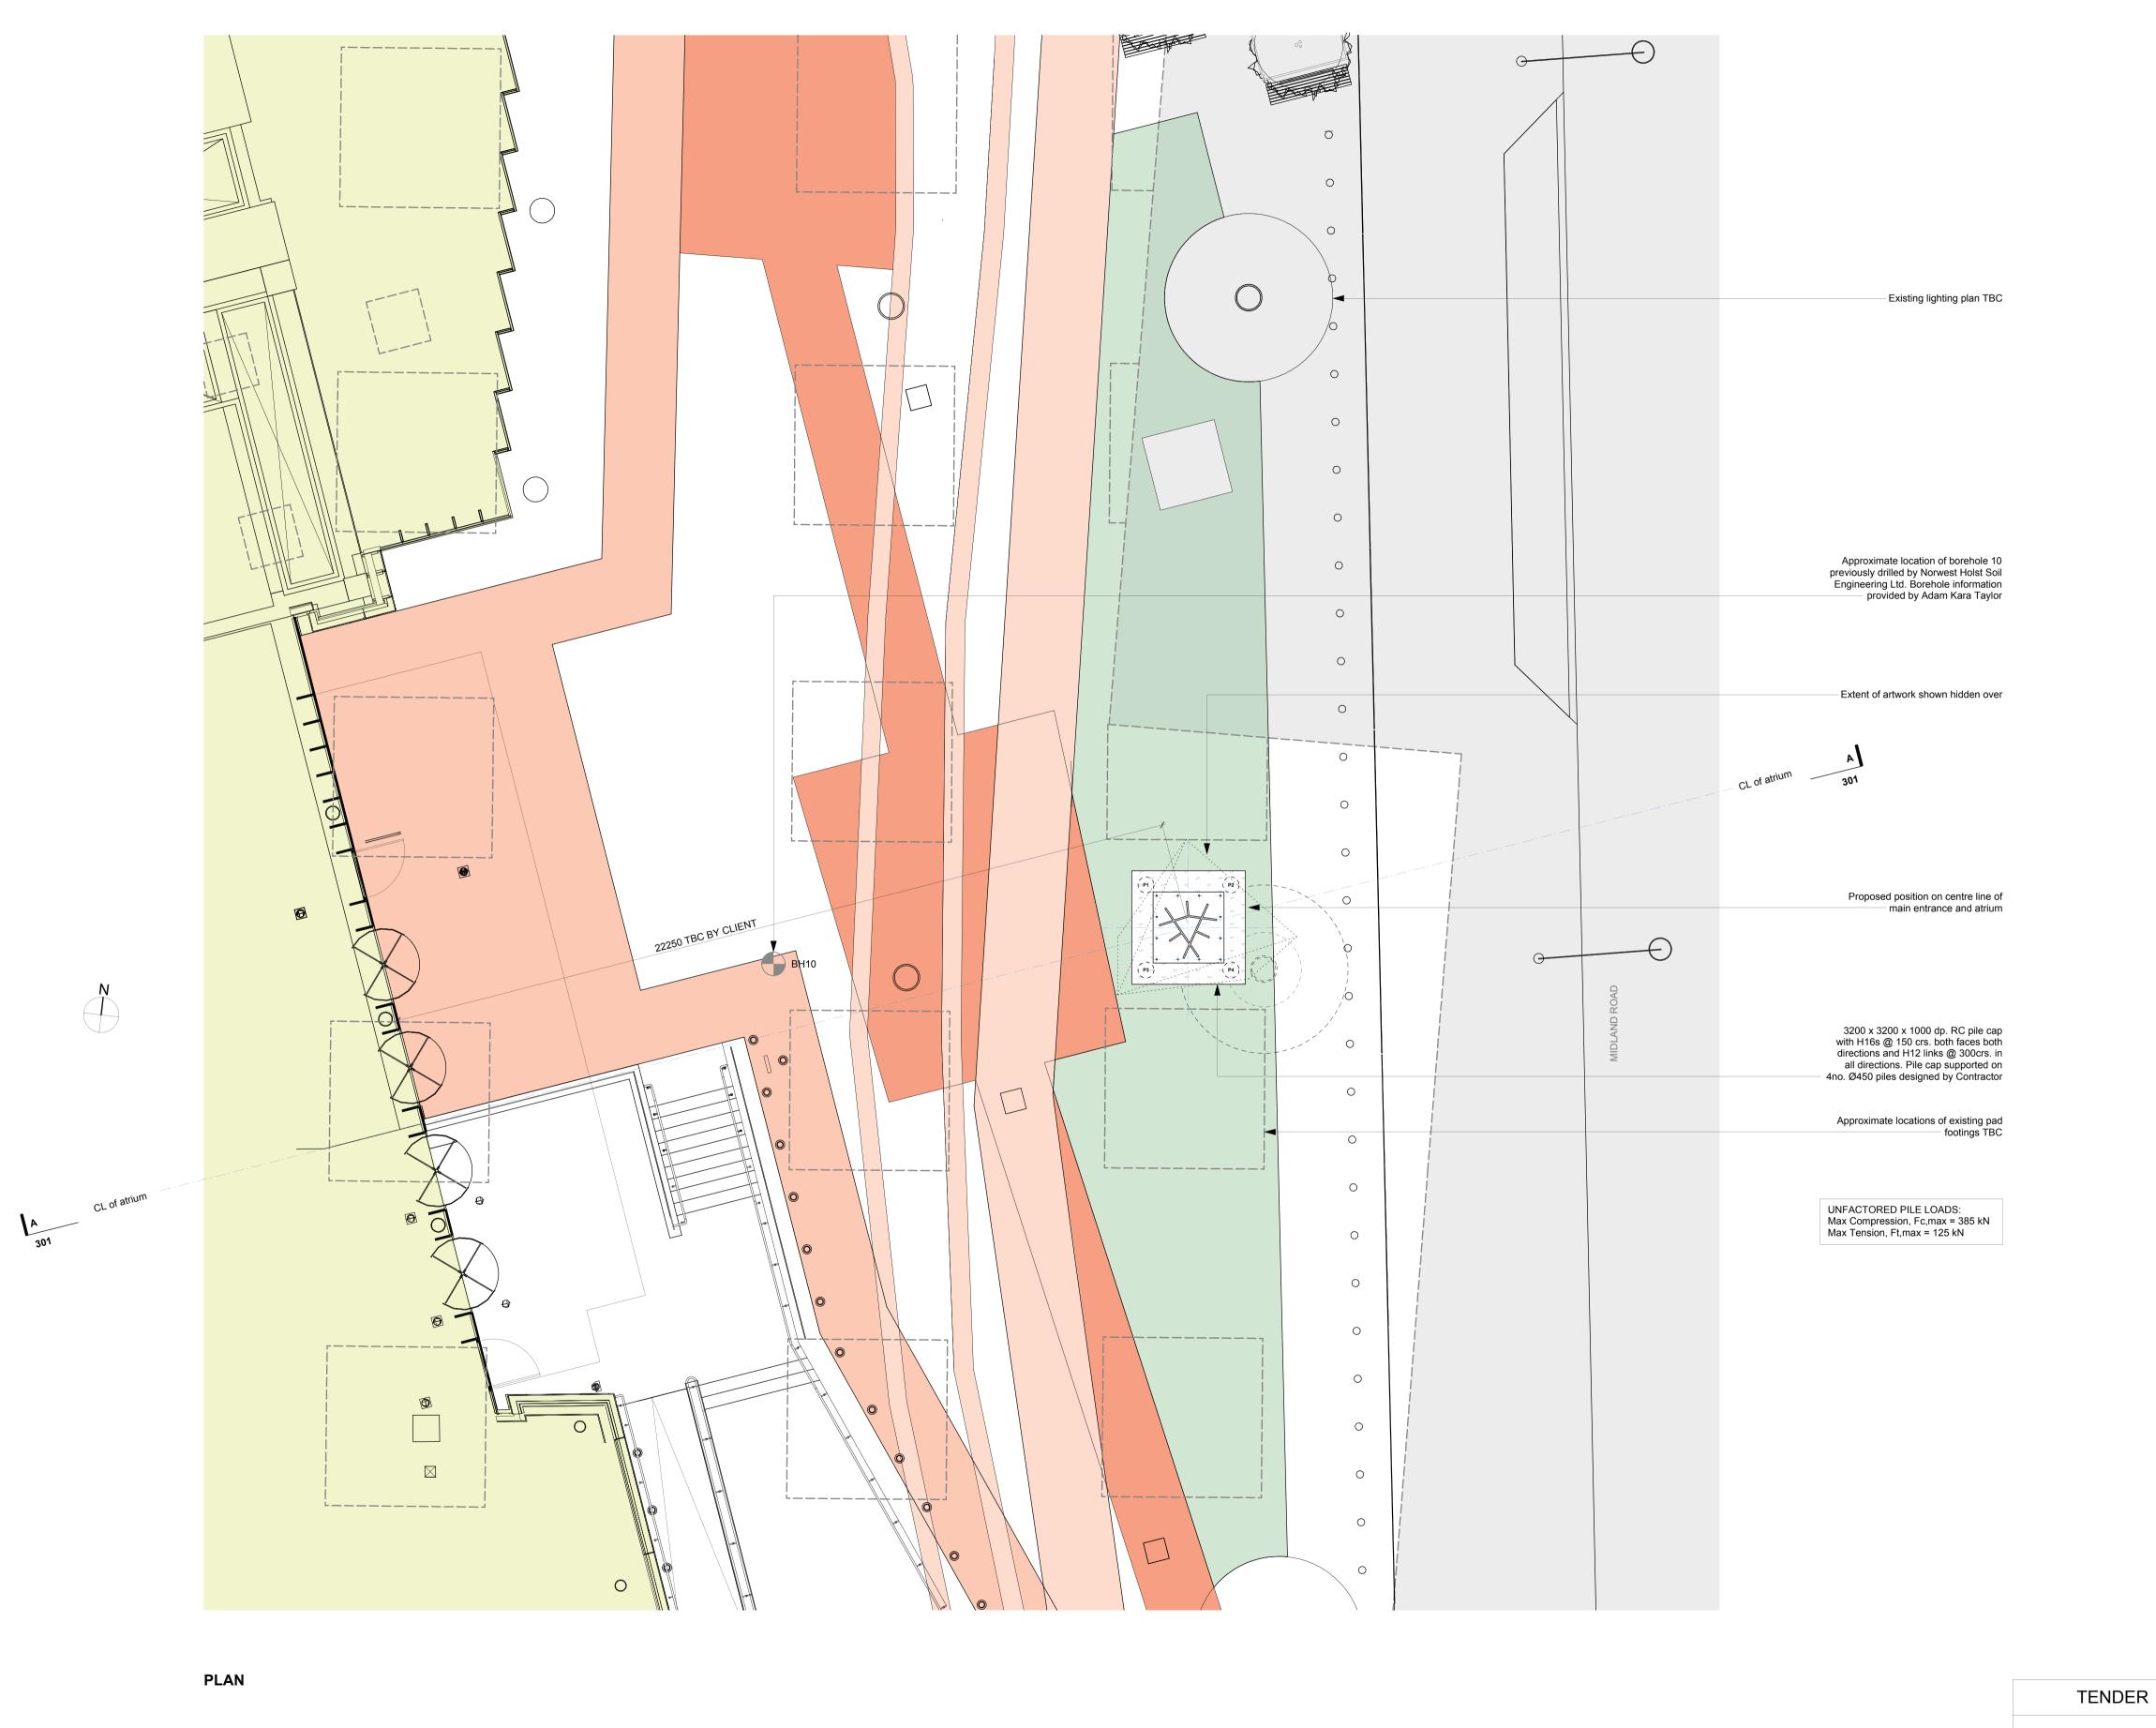

Reinforced concrete foundations Preferred artwork position Constraint: ThamesLink box under

KEY:

Constraint: existing pad foundations

Constraint: MEWP zone Constraint: zone from roof over

Constraint: services below

Internal space

NOTES:

This drawing is to be read in conjunction with all other Artists and Engineers drawings, details and specifications.

All dimensions in mm.

| T1   | Issued for Tender                              | 09.07.14 |
|------|------------------------------------------------|----------|
| P4   | Artwork location marked in red for permissions | 29.04.14 |
| P3   | Pile loads added, Sculpture orientated         | 28.01.14 |
| P2   | Probe location added                           | 11.12.13 |
| P1   | First Issue                                    | 13.11.13 |
| rev. | description                                    | date     |
|      |                                                |          |

STRUCTURE WORKSHOP Engineering & Technical Design 4 Iliffe Yard London SE17 3QA 020 7701 2616 020 7701 2597 www.structureworkshop.co.uk

© RESERVED

scale 1:100 @ A1 Conrad Shawcross Paradigm at The Francis Crick Institute appr. drg. no. 1334.201 **Proposed Plan**