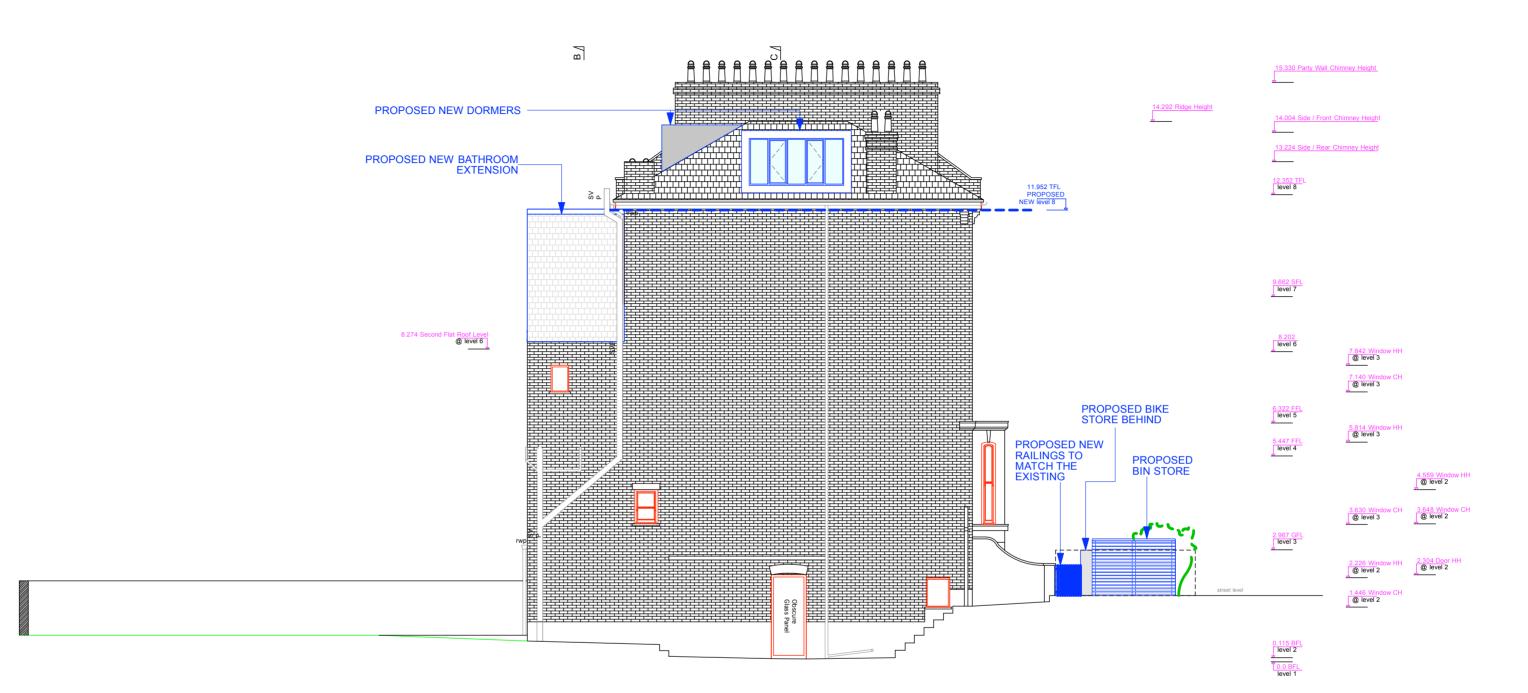

## PROPOSED LHS ELEVATION

| REV | . DATE | DESCRIPTION | REV.        | DATE | DESCRIPTION | REV.             | DATE | DESCRIPTION | NOTE:                                                                          | CLIENT:                           | PROJECT:                  | Γ |
|-----|--------|-------------|-------------|------|-------------|------------------|------|-------------|--------------------------------------------------------------------------------|-----------------------------------|---------------------------|---|
|     |        |             |             |      |             | -                |      |             | ALL DIMENSIONS ARE IN MILLIMETERS.<br>INCONSISTENCIES ARE TO BE<br>REPORTED TO | AMANDA FABER                      | RENOVATION AND ALTERATION | l |
|     |        |             |             | -    |             |                  |      |             |                                                                                |                                   |                           | Ĺ |
|     |        |             | -           |      |             | -                |      |             | THE ARCHITECT IMMEDIATELY.                                                     |                                   |                           |   |
|     |        |             | -<br>-<br>- |      |             | -<br>-<br>-<br>- |      |             | COPYRIGHT IS HELD BY SIMON MILLER<br>ARCHITECTS LTD                            | SITE:                             | DRAWING TITLE:            |   |
|     |        |             |             |      |             |                  |      |             |                                                                                | 2 LAURIER ROAD,<br>LONDON NW5 1SG | PROPOSED LHS ELEVATION    | ĺ |
|     |        |             |             |      |             |                  |      |             |                                                                                |                                   |                           | Ĺ |
|     |        |             |             | -    |             |                  |      |             |                                                                                |                                   |                           | Ĺ |