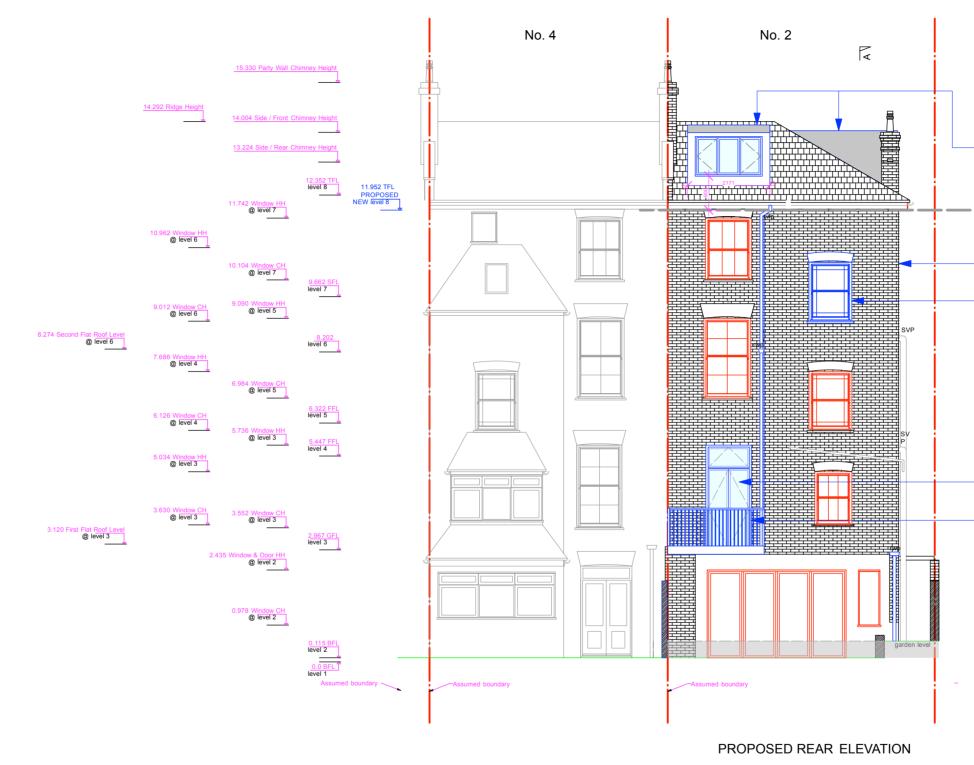

## PROPOSED REAR ELEVATION

| REV   | . DA                                        | ATE DESCRIPTION | REV. | DATE | DESCRIPTION | REV. | DATE                                                | DESCRIPTION | NOTE:                                    | CLIENT:         | PROJECT:                  |
|-------|---------------------------------------------|-----------------|------|------|-------------|------|-----------------------------------------------------|-------------|------------------------------------------|-----------------|---------------------------|
| 15.10 | 15.10.2014_A- CLIENT'S COMMENTS IMPLEMENTED |                 |      |      |             | -    |                                                     |             | ALL DIMENSIONS ARE IN MILLIMETERS.       | AMANDA FABER    |                           |
|       |                                             |                 | -    |      |             | -    |                                                     |             | INCONSISTENCIES ARE TO BE<br>REPORTED TO |                 | RENOVATION AND ALTERATION |
|       |                                             |                 | -    |      |             | -    |                                                     |             | THE ARCHITECT IMMEDIATELY.               |                 |                           |
|       | -                                           |                 |      | -    |             |      | COPYRIGHT IS HELD BY SIMON MILLER<br>ARCHITECTS LTD | SITE:       | DRAWING TITLE:                           |                 |                           |
|       |                                             |                 |      | -    |             |      |                                                     |             |                                          | 2 LAURIER ROAD, |                           |
|       |                                             |                 | -    |      |             | -    |                                                     |             |                                          | LONDON NW5 1SG  | PROPOSED REAR ELEVATION   |
|       |                                             |                 | -    |      |             | -    |                                                     |             |                                          |                 |                           |

Boscastle Road No. 8

-PROPOSED NEW DORMERS

\_PROPOSED NEW BATHROOM EXTENSION

-PROPOSED NEW WINDOW

PROPOSED NEW DOUBLE DOORS IN PLACE OF THE EXISTING STRUCTURAL OPENING PROPOSED NEW BALUSTRADE