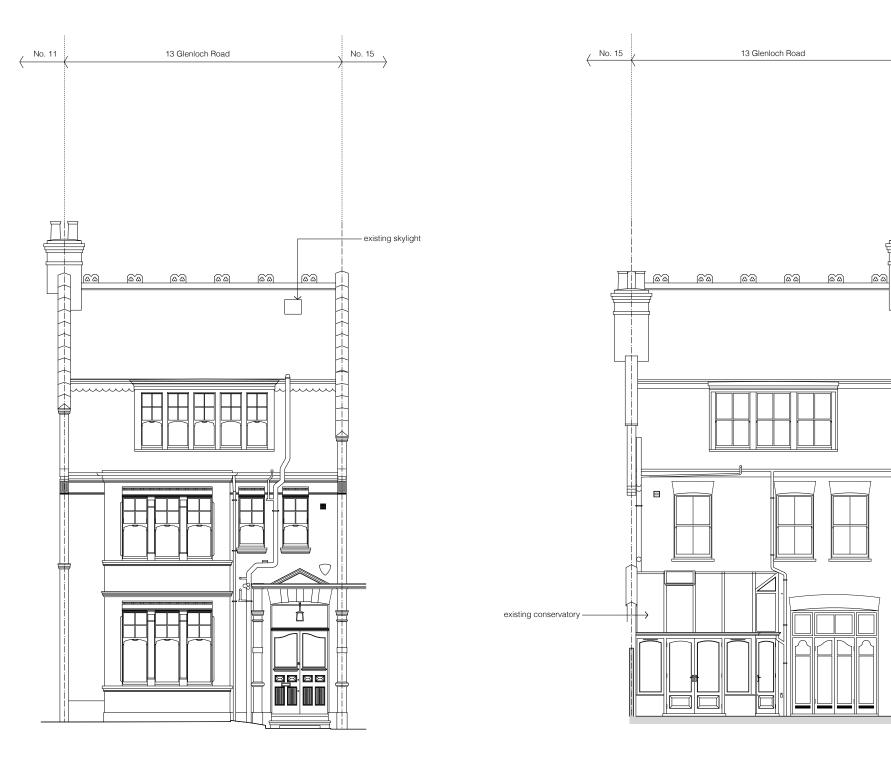

## FOR PLANNING

architecture + design

Existing Front Elevation Existing Rear Elevation Copyright STUDIOCARVER Ltd. Registered Office: 34 Freegrove Road, London N7 9RQ Registered in England and Wales No. 7666682 All work must comply with relevant British Standards and Building Regulation requirements. Drawing errors and omissions to be reported to architect immediately

No. 11

22.10.14

## FOR PLANNING

Mr. and Mrs. Gannon

1:100 at A3 / 1:50 at A1

13 Glenloch Road

drawing title

Existing Front and Rear Elevations

1401\_PL\_EX\_200

architecture + design