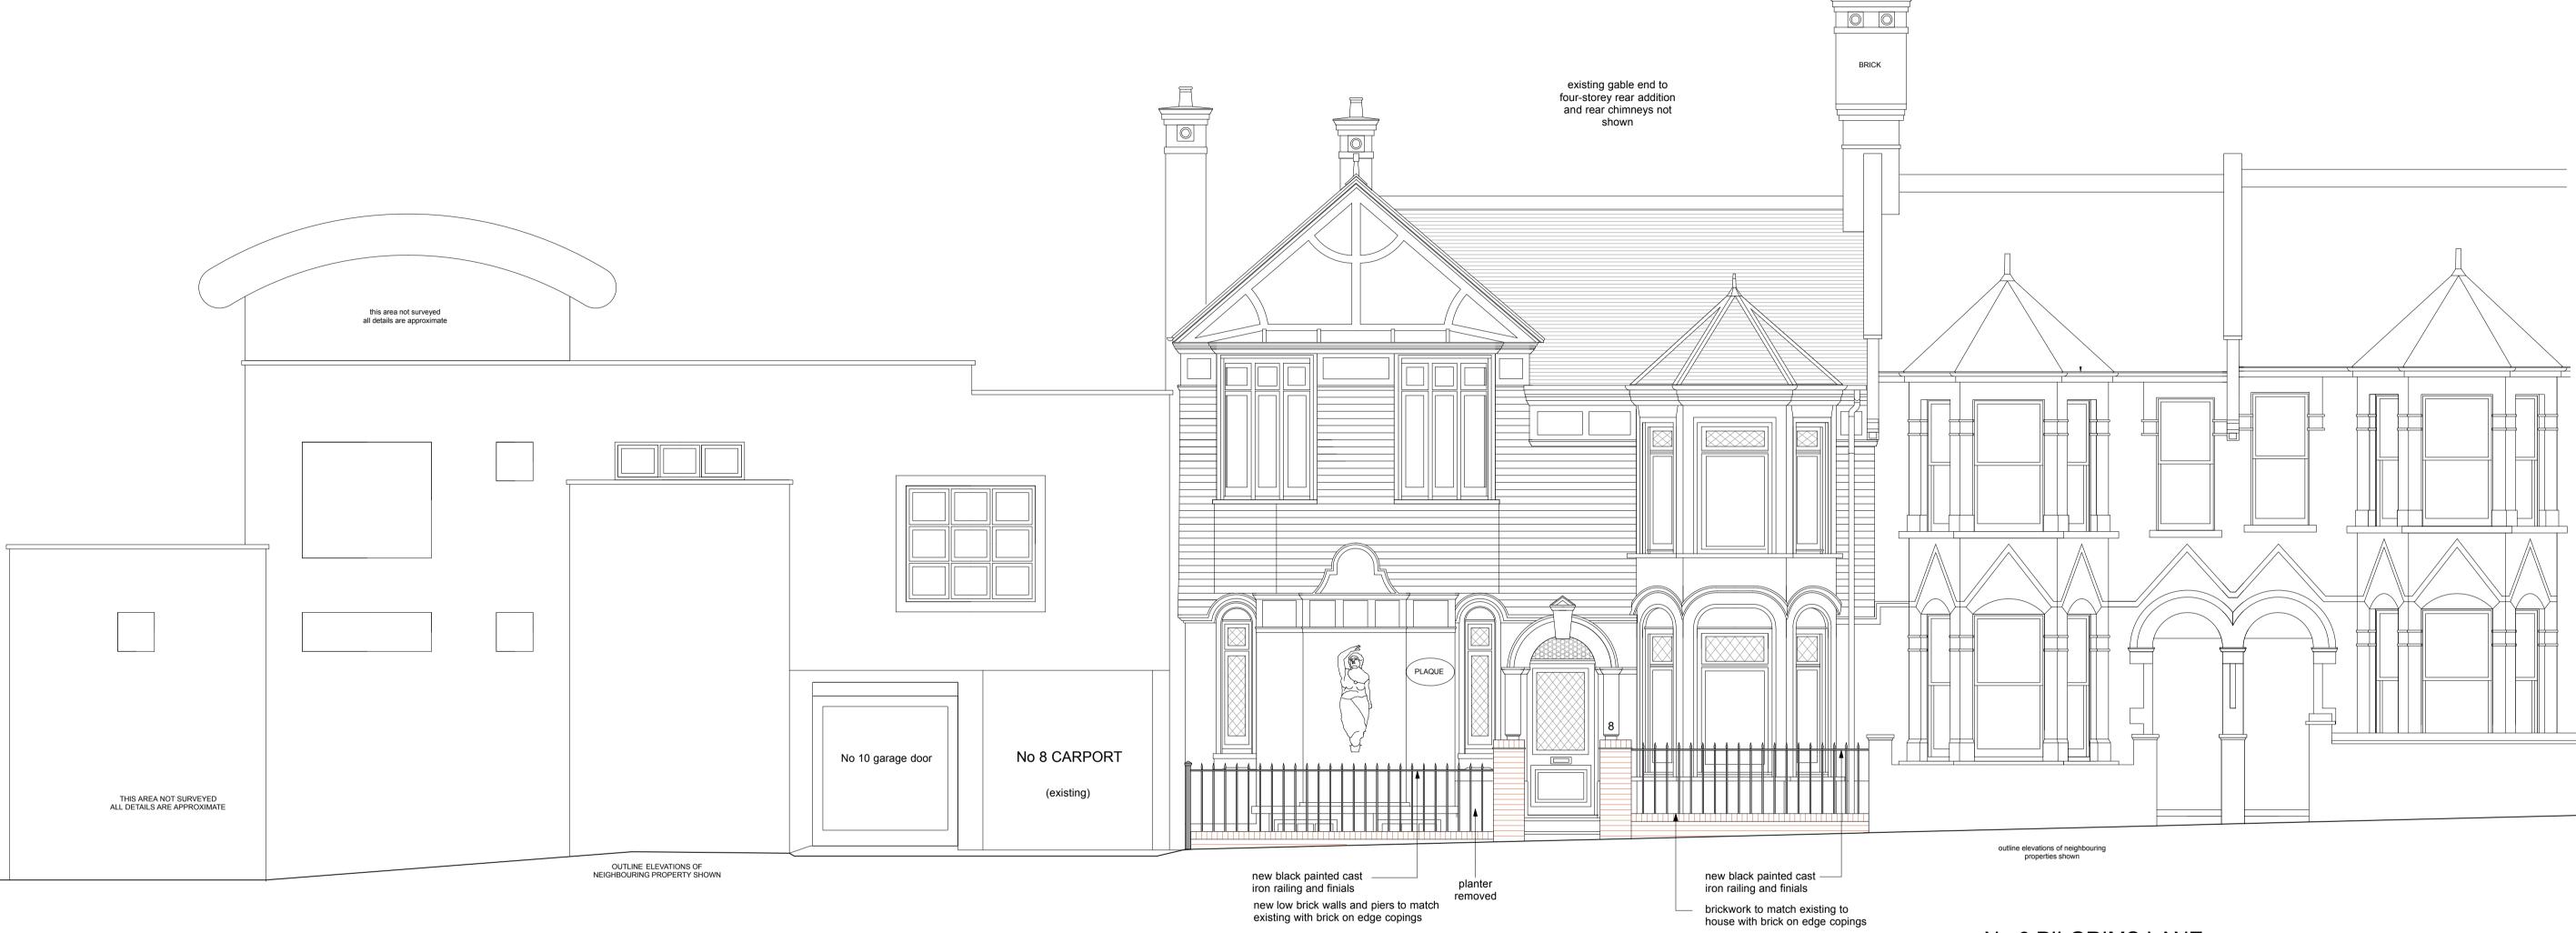

## No 10 PILGRIMS LANE

## STREET ELEVATION A(1) TO PILGRIMS LANE

datum 78.00m above AOD 

existing (clay) chimney pots and ornamental ridge tiles retained where existing, or replaced to match existing figurehead & heritage plaque retained

HISTORIC PLAQUE - DETAIL

No 8 PILGRIMS LANE

ΠΠ

No 6 PILGRIMS LANE

A1-size drawing 1:50

TEL 020 7722 0810 FAX 020 7722 0939 E MAIL office@brodwight.co.uk WEB www.brodwight.co.uk 75 Haverstock Hill London NW3 4SL

8 PILGRIM'S LANE - HAMPSTEAD - LONDON NW3 1SL

PROPOSED STREET ELEVATION A(1)

Date October 2011 Scale 1:50 @ A1 This drawing is copyright

999-AP3-07 Revisions