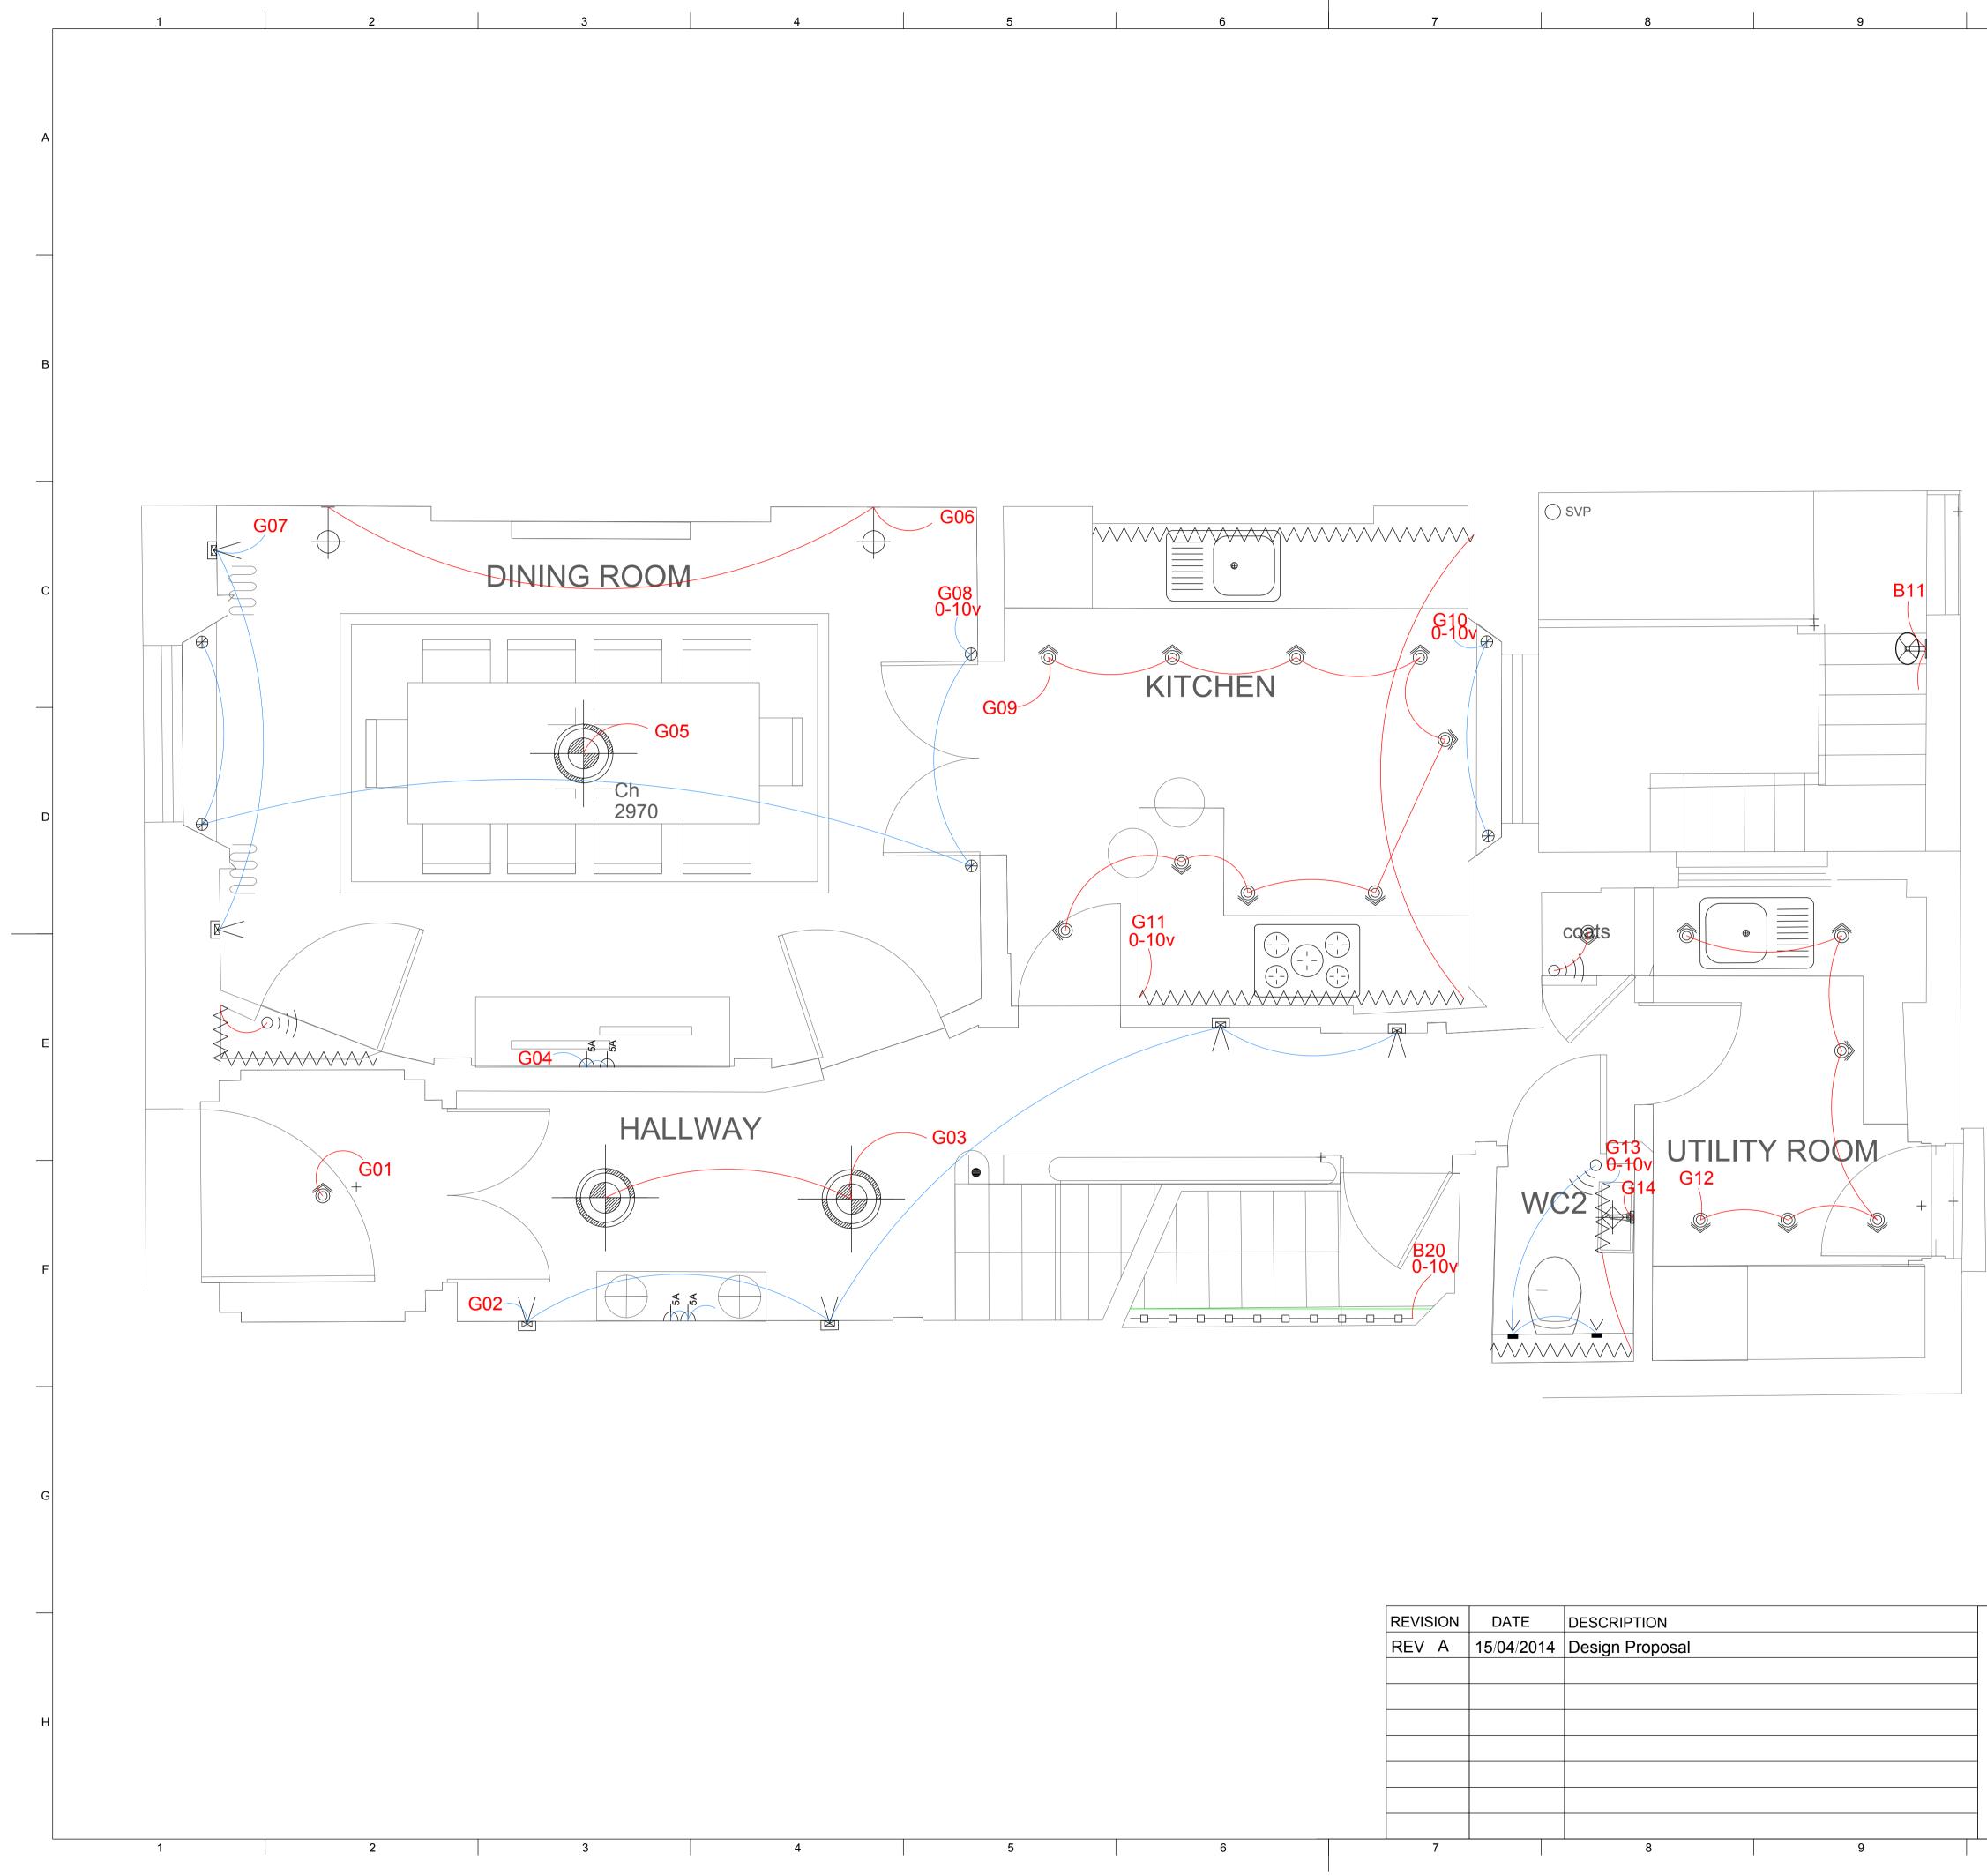

| REVISIONDATREVA15/04/2 | E DESCRIPTION<br>2014 Design Proposal |   | Project :<br>8 Chester Place<br>Drawing Title<br>Ground Floor                                            |                     |
|------------------------|---------------------------------------|---|----------------------------------------------------------------------------------------------------------|---------------------|
|                        |                                       |   | Drawn by: Date: Scale: Checked by:   RJ 15/04/2014 NTS DC   Project No : Drawing Order: Revision: Email: | н                   |
| 7                      | 8                                     | 9 | 150414   02 of 05   REV A   www.lightcorporation.com     10   11   12                                    | ULS AND PERMISSION. |

|     | Notes:         |                                                    |
|-----|----------------|----------------------------------------------------|
| REF | Fittings and I | Ines printed in blue colour are at low level.      |
| Α   |                | TyrelLED 10w 500mA                                 |
| в   | -@-            | Pendant / Ceiling Mounted Fitting - TBC            |
| С   |                | EldonLED IP54 Fixed downlight                      |
| D   | ⊕              | Cockle 1w LED in-ground uplighter - Low Level      |
| Е   | ∎<             | Dekard LED Low Level Light                         |
| F   |                | Ouch 4w Low Level Wash Light                       |
| G   |                | LED Striplight 12v flexi 9w P/M                    |
| н   | -00            | Illuminated Handrail detail                        |
| I   | ۲              | Sunbeam Mini                                       |
| J   | ×              | IP Rated exterior wallight - TBC                   |
| к   | +              | Decorative wall Light - TBC                        |
| L   | $\mathbf{r}$   | Decorative Bathroom wallight TBC                   |
| М   | -5A            | 5 Amp wall socket to lighting circuit - Low Level  |
| N   | 54             | 5 Amp Floor socket to lighting circuit - Low Level |
| 0   | O)))           | PIR Sensor                                         |
| Р   |                | Picture Light                                      |
| Q   | ۲              | Zora 1w 350mA Niche Light                          |
| R   |                | Midi Spotlight 3w 350mA                            |