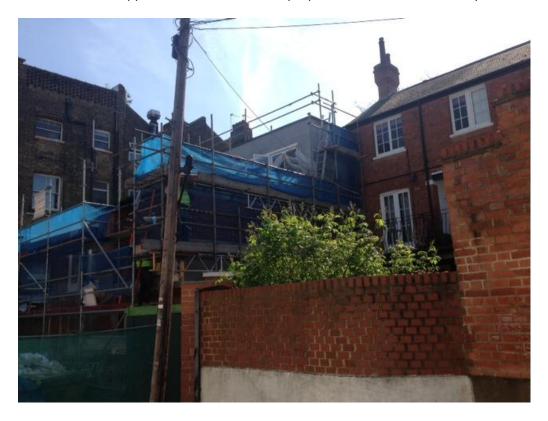

Photo 1: View of application site with rear of properties in West End Lane beyond

Photo 2: View of application site with rear of properties in West End Lane beyond and Salmon Mews to the right of the application site