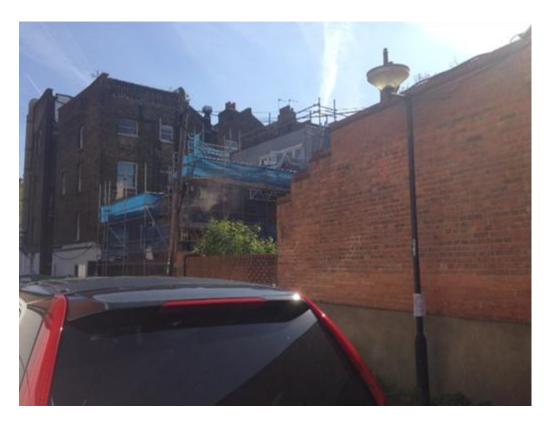

Photo 1: View of application site with rear of properties in West End Lane beyond

Photo 2: View of application site with rear of properties in West End Lane beyond and Salmon Mews to the right of the application site