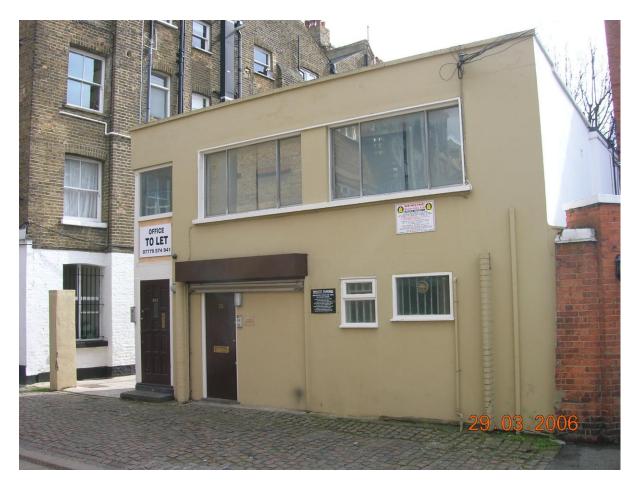

Photo 3: Building that was in situ prior to existing development

Photo 4: View from rear of 309 West End Lane

| Delegated Report (Member's Briefing)  |                         | Analysis sheet N/A |                           | Expiry Date:              | 19/05/2014       |  |  |
|---------------------------------------|-------------------------|--------------------|---------------------------|---------------------------|------------------|--|--|
|                                       |                         |                    |                           | Consultation Expiry Date: | 03/10/2014       |  |  |
| Officer                               |                         |                    | Application Number(s)     |                           |                  |  |  |
| Seonaid Carr                          |                         |                    | 2014/0612/P               |                           |                  |  |  |
| Application Address                   |                         |                    | Drawing Numbers           |                           |                  |  |  |
| 25 West Cottages<br>London<br>NW6 1RJ |                         |                    | See draft decision notice |                           |                  |  |  |
| PO 3/4                                | Area Team Signatu       | re C&UD            | Authorised                | Officer Signature         |                  |  |  |
| Bronocol/s                            |                         |                    |                           |                           |                  |  |  |
| Proposal(s                            | condition 9 (approved o | drawings) to inc   | crease the height         | t of the building, alto   | eration to side, |  |  |