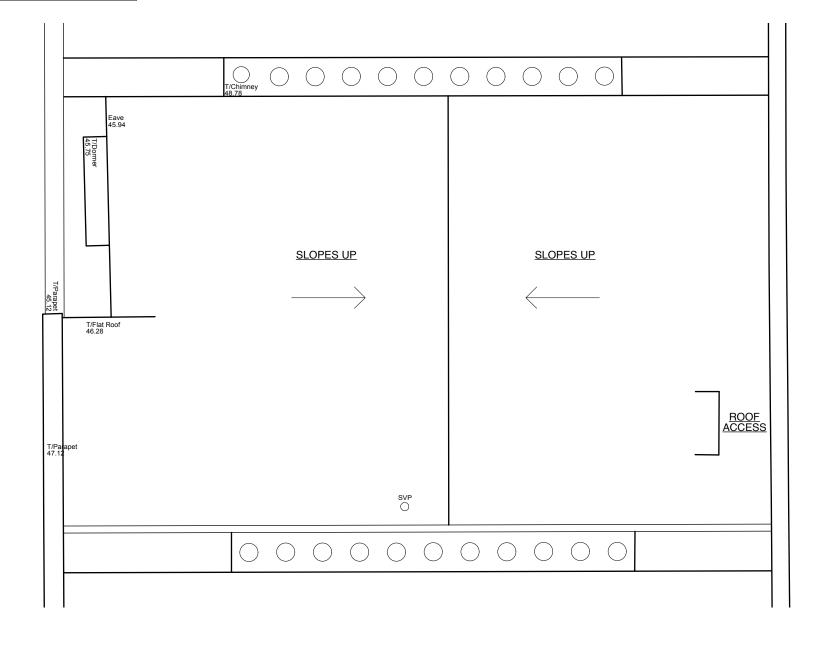

## Project

8 CHESTER PLACE, NW1 4NB

Drawing Name ROOF PLAN EXISTING GA

Date Scale 04.06.2014 1:50@A3

Project No. CHE01

Drawing No. 106 00

Rev.

Drawn By CW