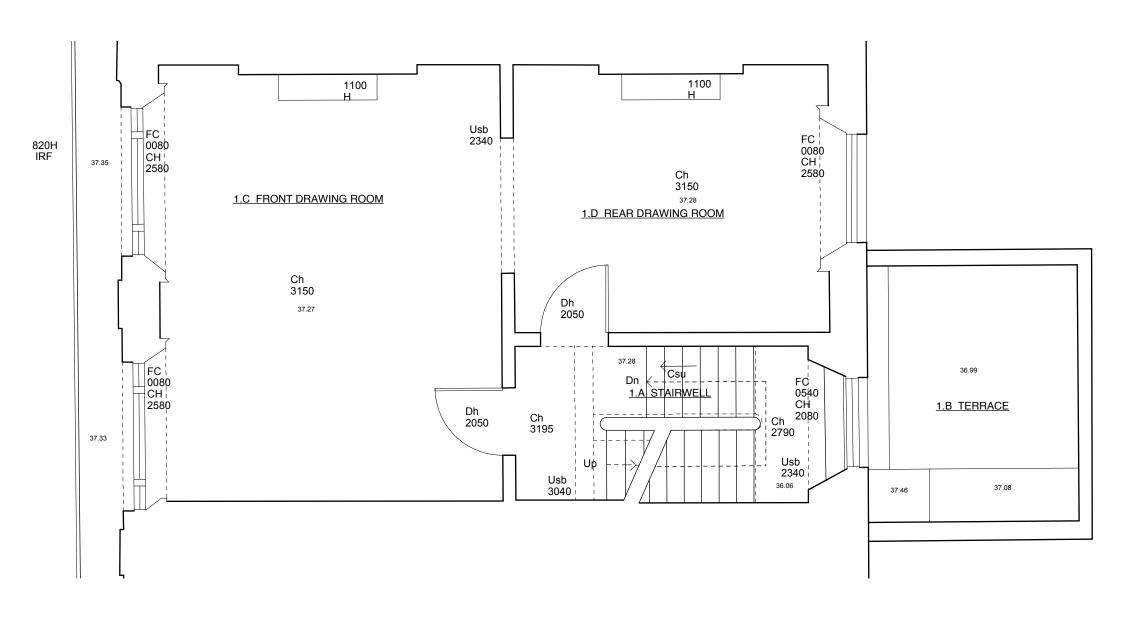

## Project

8 CHESTER PLACE, NW1 4NB Drawing Name

FIRST FLOOR PLAN

EXISTING GA

Date Scale 04.06.2014 1:50@A3

Project No. CHE01

3m

4m