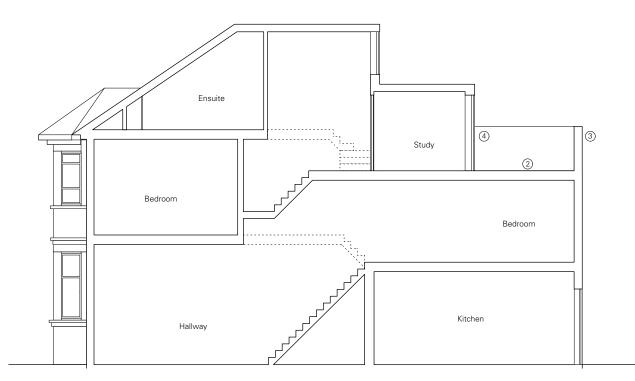

Section AA

Metal balustrade (as built)
Flat roof (as built)
Levelled gable wall (as built)
French Doors
Proposed lockable balustrade. Openable for maintenance to flat roof only
French door changed to open inwards

all information contained in this drawing is sole copyright of hugh strange architects

Section BB