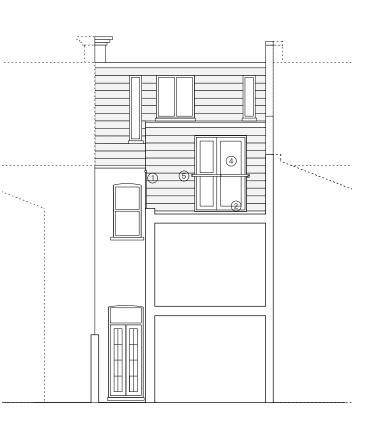

Section AA

Metal balustrade (as built)
Flat roof (as built)
Levelled gable wall (as built)
French Doors
Proposed lockable balustrade. Openable for maintenance to flat roof only
French door changed to open inwards