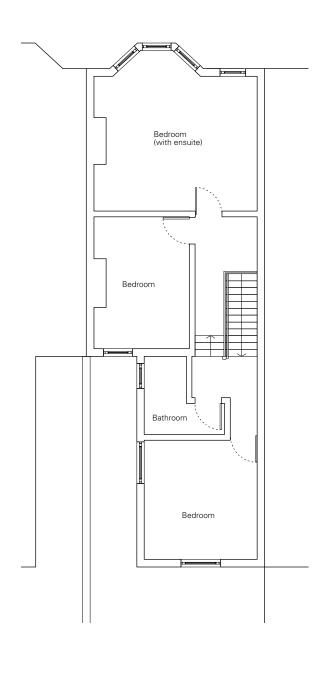

Ground Floor Plan First Floor Plan Second Floor Plan

revisions

- 1. Metal balustrade (as built)
  2. Flat roof (as built)
  3. Levelled gable wall (as built)
  4. French Doors
  5. Proposed lockable balustrade. Openable for maintenance to flat roof only
  6. French door changed to open inwards

notes

**project** 71 Sumatra Road **drawing** Proposed Plans **job. no.** 20 **dwg. no.** 05 rev. C scale 1:100@A3 date 25.03.14

issued for Information

hugh strange architects www.hughstrange.com 07740 703940