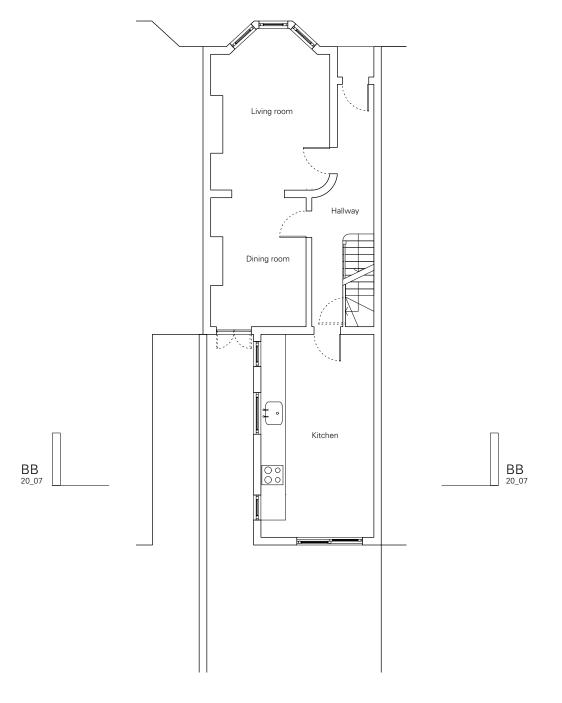

Ground Floor Plan First Floor Plan Second Floor Plan

revisions

- 1. Metal balustrade (as built)
  2. Flat roof (as built)
  3. Levelled gable wall (as built)
  4. French Doors
  5. Proposed lockable balustrade. Openable for maintenance to flat roof only
  6. French door changed to open inwards

notes

**project** 71 Sumatra Road **drawing** Proposed Plans **job. no.** 20 **dwg. no.** 05 rev. C scale 1:100@A3 date 25.03.14

issued for Information

hugh strange architects www.hughstrange.com 07740 703940