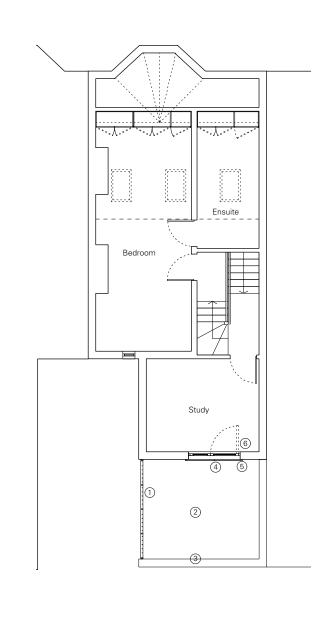

Ground Floor Plan First Floor Plan Second Floor Plan

revisions

- 1. Metal balustrade (as built)
  2. Flat roof (as built)
  3. Levelled gable wall (as built)
  4. French Doors
  5. Proposed lockable balustrade. Openable for maintenance to flat roof only
  6. French door changed to open inwards

notes

**project** 71 Sumatra Road **drawing** Proposed Plans **job. no.** 20 **dwg. no.** 05 rev. C scale 1:100@A3 date 25.03.14

issued for Information

hugh strange architects www.hughstrange.com 07740 703940