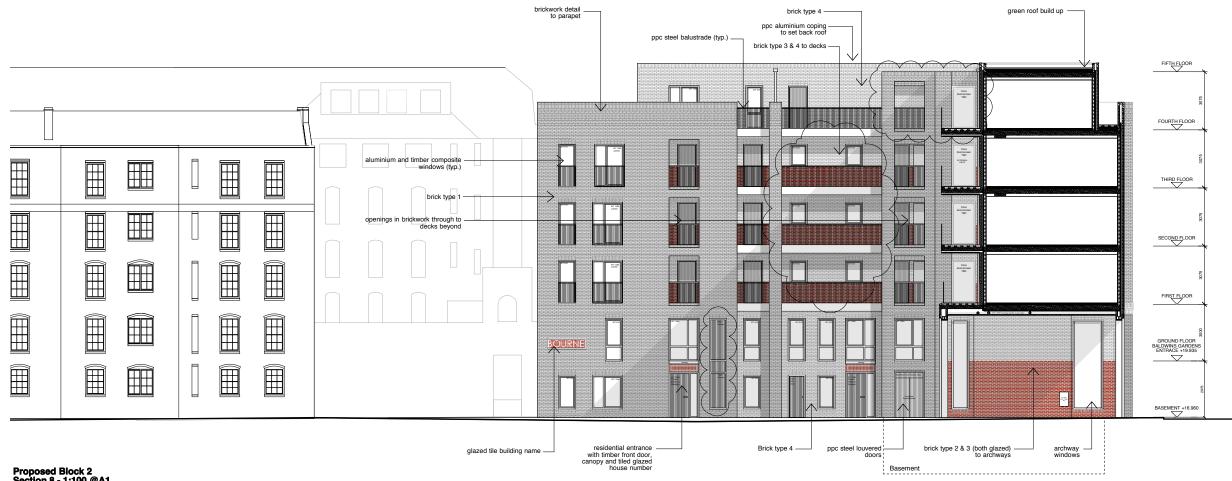

Proposed Block 2 Section 8 - 1:200@A1

Proposed Block 2 Section 8 - 1:100 @A1

PLANNING **A1** Original Sheet Size 2m 3m 4m 5m MAY 14 1:100@A1, 1:200@A3 dc Bourne Estate South for Higgins Construction PLC PROPOSED BLOCK 2 Section 8 B BE P265

2014.09.12 B deck window size reduced; access to main vertical risers outside units 2.2 & 2.6 added; minor revisions to glazing; external wall to 5th floor core added.

8

-

to be read in conjunction with drawing

290 for detailed notes on materials

Q

71.1

Notes:

1. do not scale from this drawing

do not scale from this drawing
survey indicative only
proposals are subject to utilities surveys
drawing to be read in conjunction with relevant consultant's information
drawing to be read in conjunction with relevant specifications