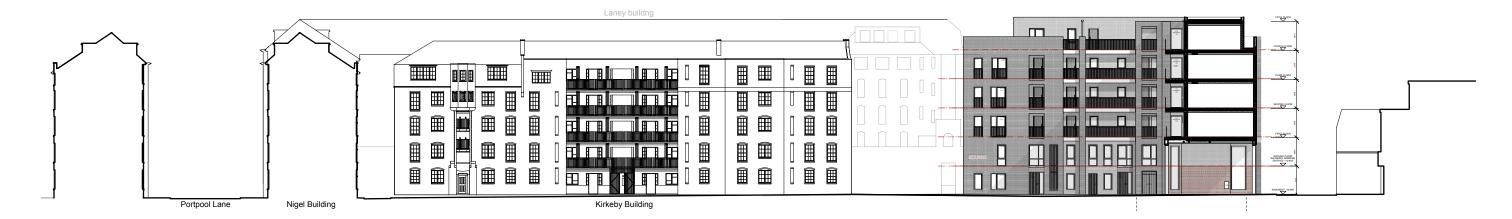

Proposed Block 2 Section 8 - 1:200@A1

Proposed Block 2 Section 8 - 1:100 @A1

PLANNING **A1** Original Sheet Size 2m 3m 4m 5m MAY 14 1:100@A1, 1:200@A3 dc Bourne Estate South for Higgins Construction PLC PROPOSED BLOCK 2 Section 8 B BE P265