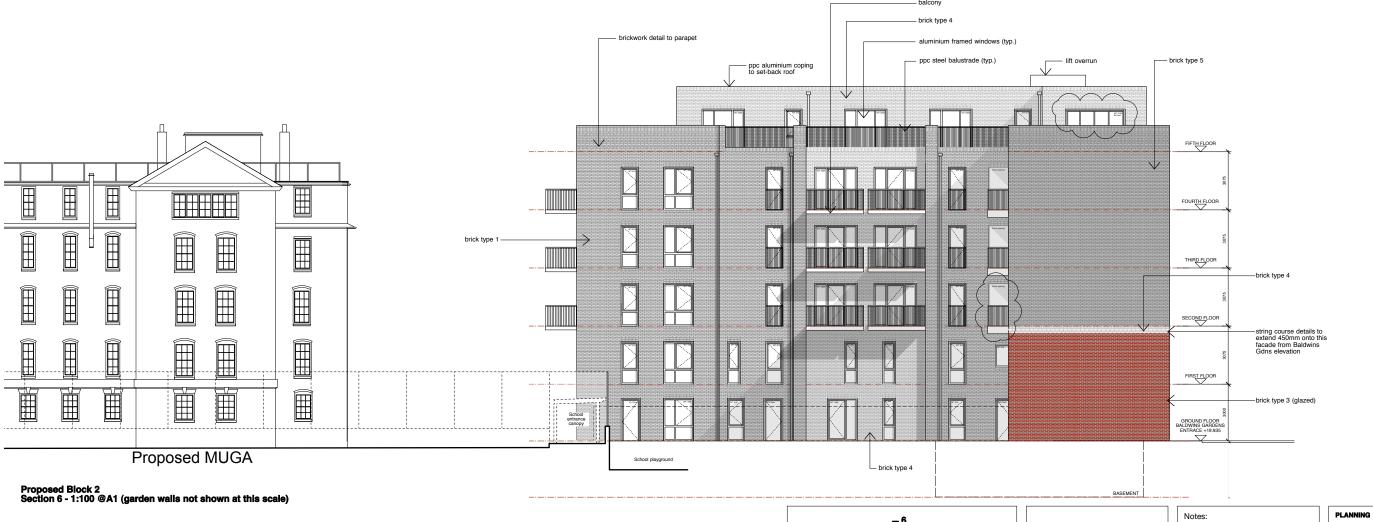

Proposed Block 2 Section 6 - 1:200@A1

2014.09.12 **B** Large window opening added to 5th floor terrace (unit 2.45); minor revisions to glazing; 3rd floor deck opening added; ground floor garden enclosures revised to fences.

2014.02.12 A store heights increased; 5th floor brickwork revised to type 4 (unglazed white), white brick banding revised from type 2 to type 4, basement section adjusted in line with plan