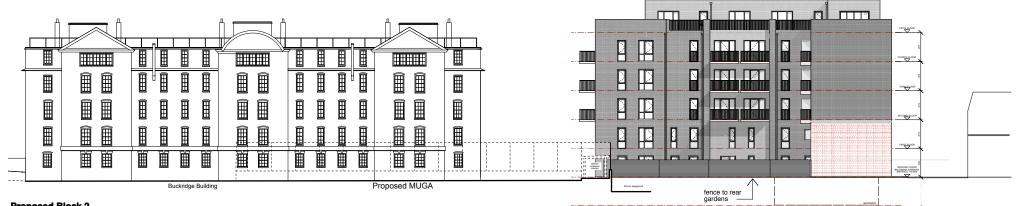

Proposed Block 2 Section 6 - 1:200@A1

2014.09.12 **B** Large window opening added to 5th floor terrace (unit 2.45); minor revisions to glazing; 3rd floor deck opening added; ground floor garden enclosures revised to fences.