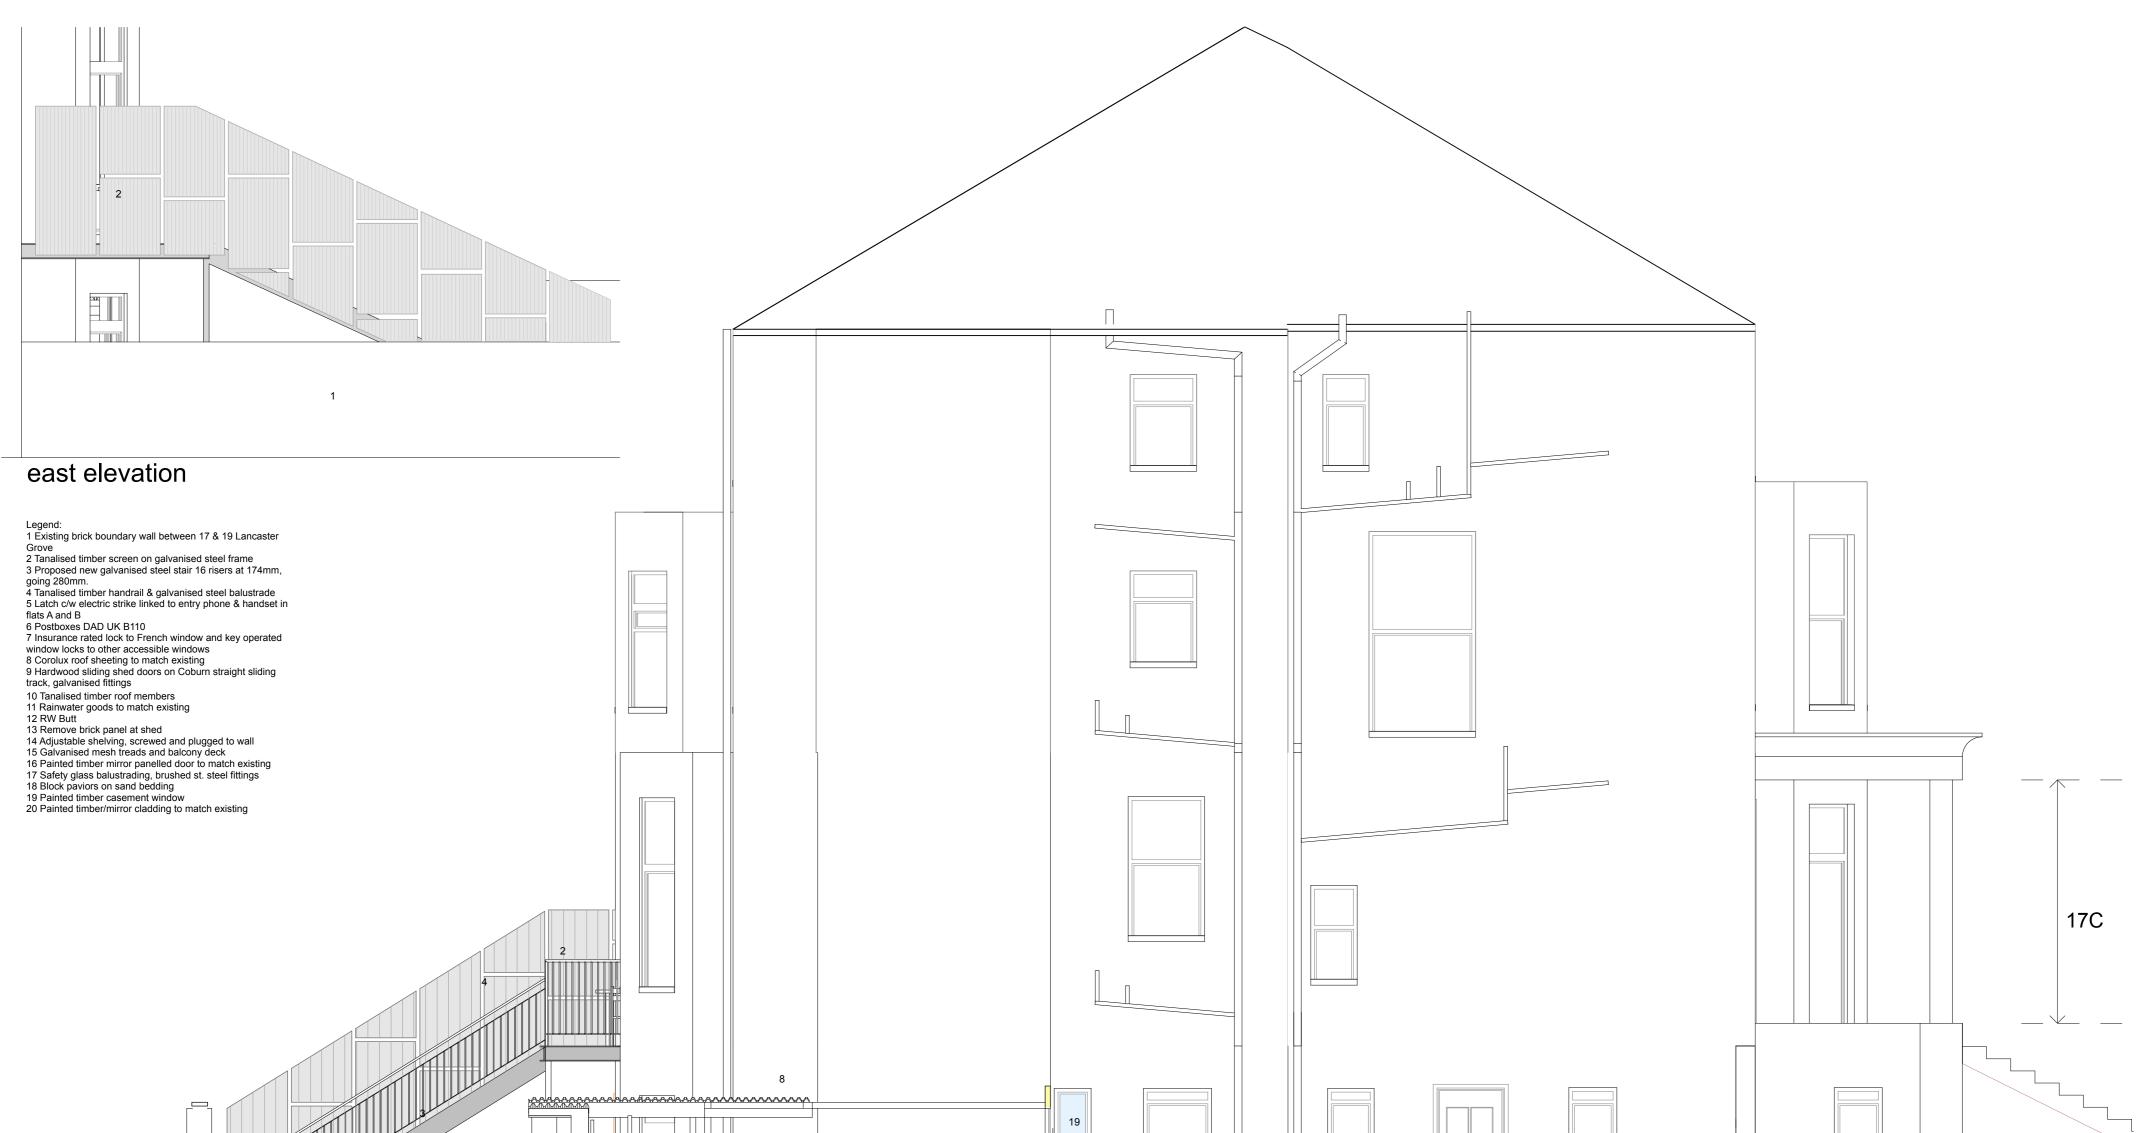

west elevation



## front elevation





bike shed elevation



## garden door



wall elevation

|                                                                                                               | Client                                            | Drawing name               |          | Drawn by      | Date       |
|---------------------------------------------------------------------------------------------------------------|---------------------------------------------------|----------------------------|----------|---------------|------------|
| Studio DuB<br>17a/2 West crosscauseway<br>Edinburgh EH8 9JW<br>Tel: 0131 668 1536<br>Email: studiodub@mac.com | Mr. & Mrs. Wober                                  | Proposed elevations        |          | Johanna Weiss | 10/05