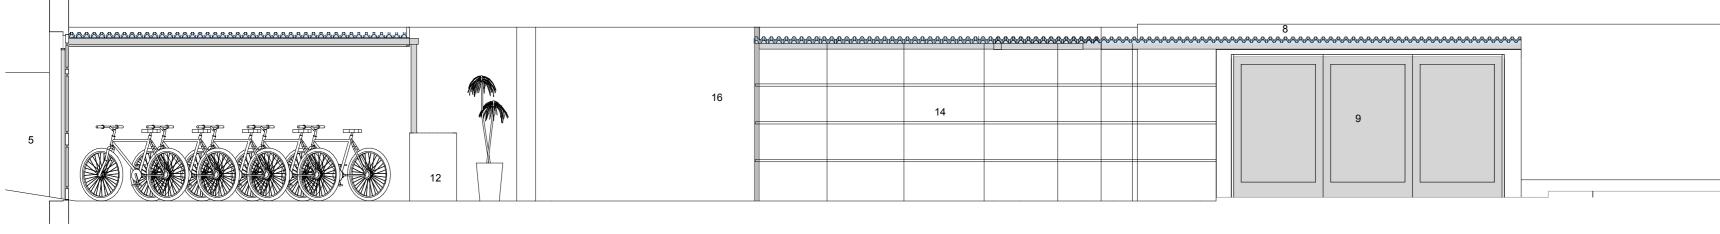

west elevation



## front elevation





bike shed elevation



## garden door



wall elevation

|                                                                                                               | Client                                            | Drawing name               |          | Drawn by      | Date       |
|---------------------------------------------------------------------------------------------------------------|---------------------------------------------------|----------------------------|----------|---------------|------------|
| Studio DuB<br>17a/2 West crosscauseway<br>Edinburgh EH8 9JW<br>Tel: 0131 668 1536<br>Email: studiodub@mac.com | Mr. & Mrs. Wober                                  | Proposed elevations        |          | Johanna Weiss | 10/05/2013 |
|