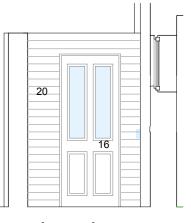

## garden door

wall elevation

|                                                                                                               | Client                                            | Drawing name               |          | Drawn by      | Date       |
|---------------------------------------------------------------------------------------------------------------|---------------------------------------------------|----------------------------|----------|---------------|------------|
| Studio DuB<br>17a/2 West crosscauseway<br>Edinburgh EH8 9JW<br>Tel: 0131 668 1536<br>Email: studiodub@mac.com | Mr. & Mrs. Wober                                  | Proposed elevations        |          | Johanna Weiss | 10/05/2013 |
|                                                                                                               |                                                   | Drawing status<br>Planning |          | Checked by    | Date       |
|                                                                                                               | Job title<br>17 Lancaster Grove<br>London NW3 4EU |                            |          | Gordon Duffy  | 10/05/2013 |
|                                                                                                               |                                                   | Layout ID                  | Revision | Drawing scale |            |
|                                                                                                               |                                                   | 859/04                     |          | 1:50          |            |