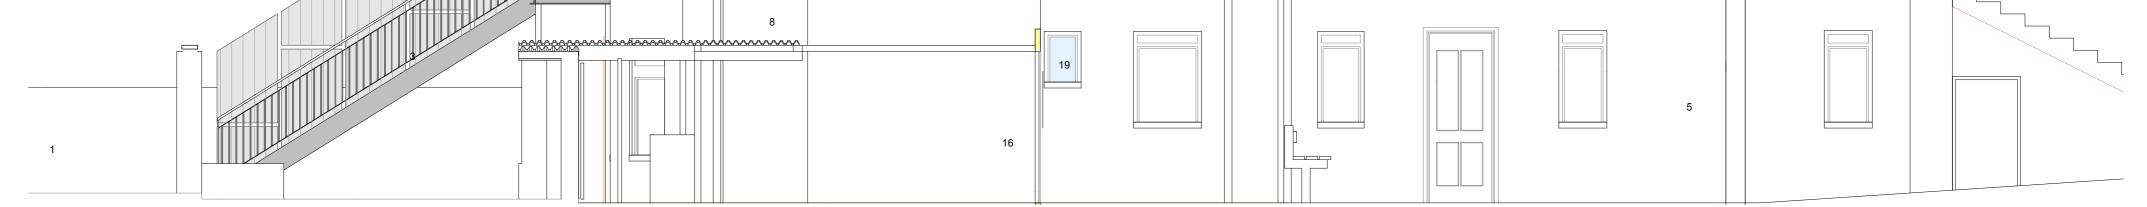

west elevation



## front elevation





bike shed elevation



## garden door



wall elevation

|                                                                                                               | Client                                            | Drawing name               |          | Drawn by      | Date       |
|---------------------------------------------------------------------------------------------------------------|---------------------------------------------------|----------------------------|----------|---------------|------------|
| Studio DuB<br>17a/2 West crosscauseway<br>Edinburgh EH8 9JW<br>Tel: 0131 668 1536<br>Email: studiodub@mac.com | Mr. & Mrs. Wober                                  | Proposed elevations        |          | Johanna Weiss | 10/05/2