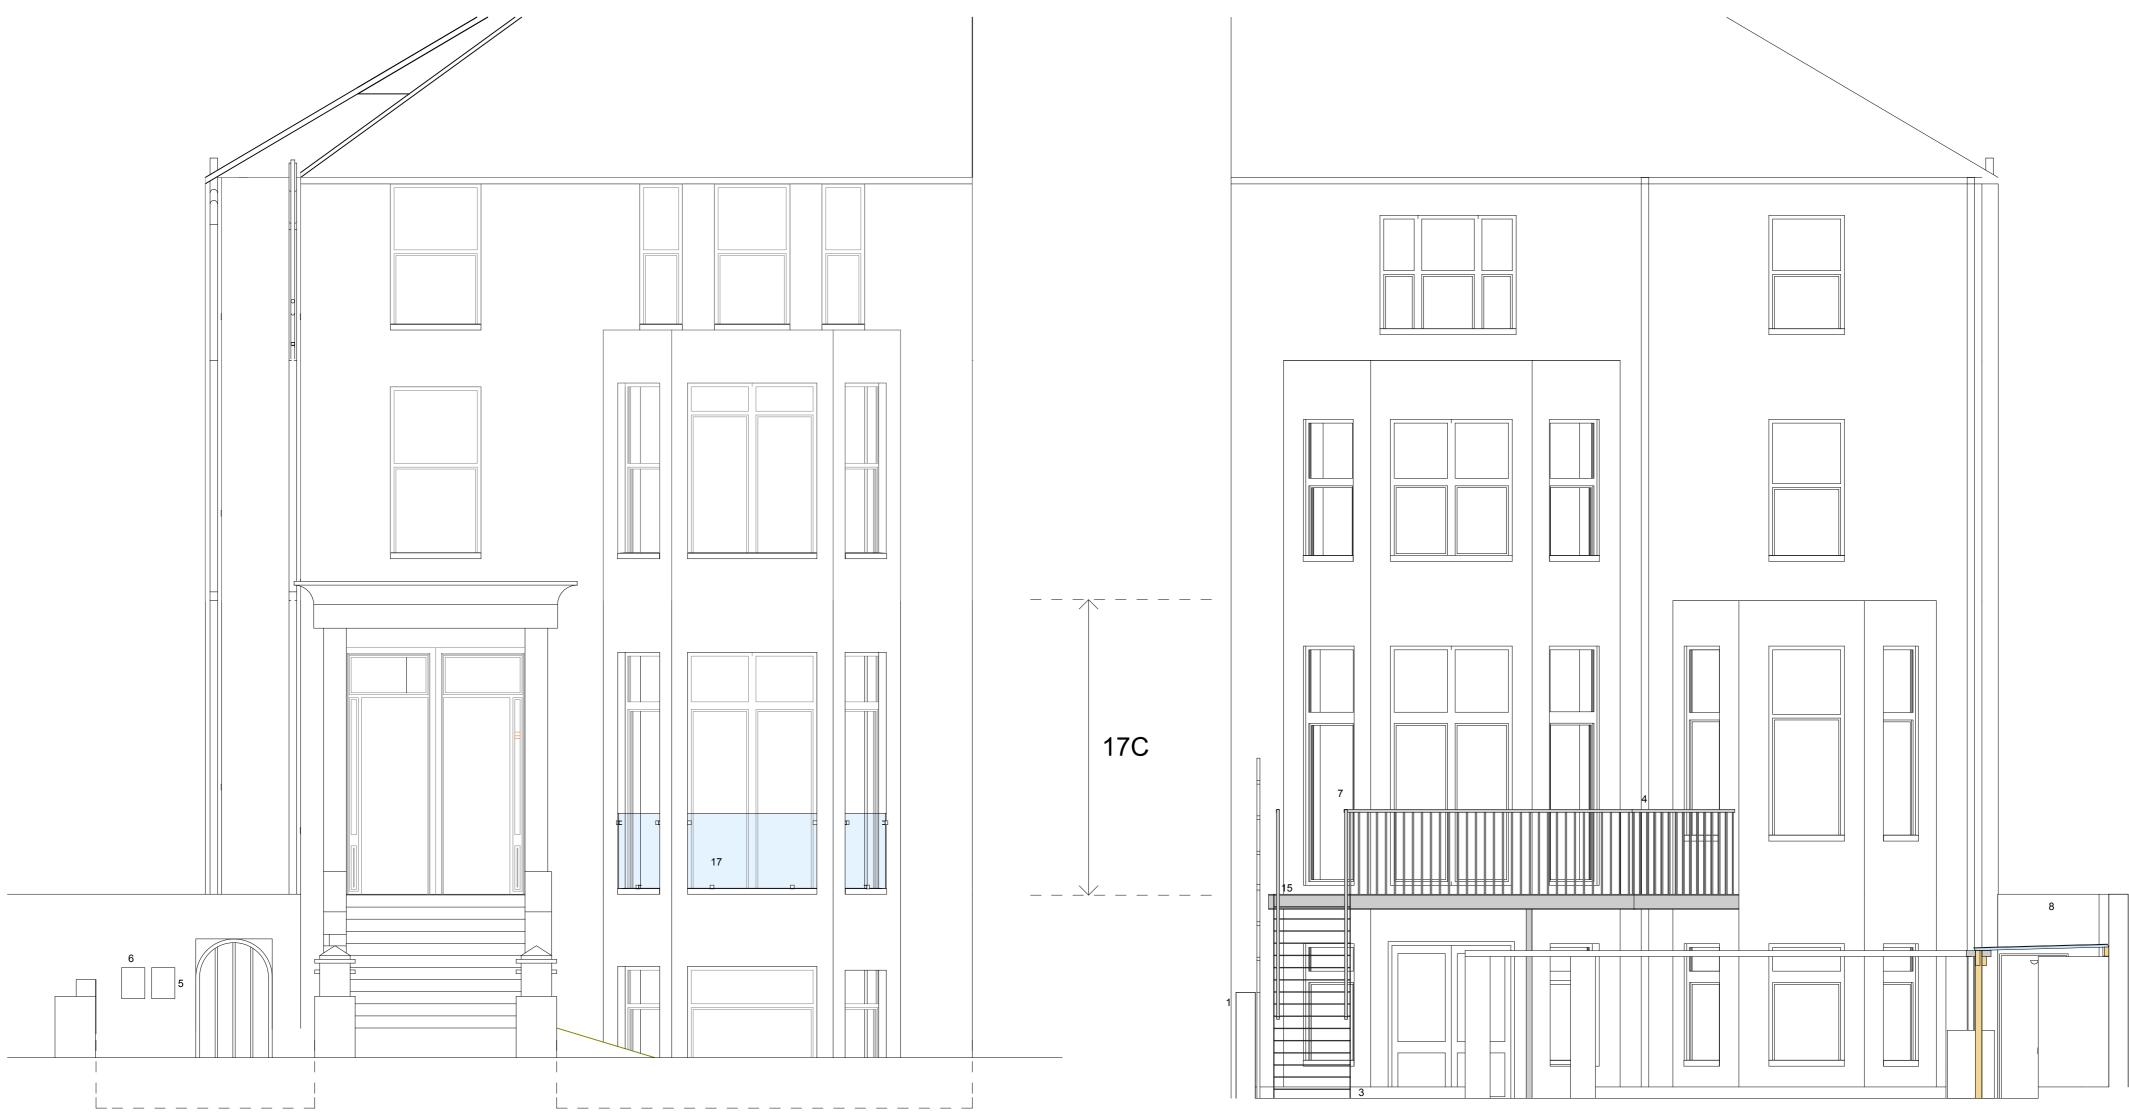

## garden door

wall elevation

|                                                                                                               | Client                                            | Drawing name               |          | Drawn by      | Date       |
|---------------------------------------------------------------------------------------------------------------|---------------------------------------------------|----------------------------|----------|---------------|------------|
| Studio DuB<br>17a/2 West crosscauseway<br>Edinburgh EH8 9JW<br>Tel: 0131 668 1536<br>Email: studiodub@mac.com | Mr. & Mrs. Wober                                  | Proposed elevations        |          | Johanna Weiss | 10/05/2013 |
|                                                                                                               |                                                   | Drawing status<br>Planning |          | Checked by    | Date       |
|                                                                                                               | Job title<br>17 Lancaster Grove<br>London NW3 4EU |                            |          | Gordon Duffy  | 10/05/2013 |
|                                                                                                               |                                                   | Layout ID                  | Revision | Drawing scale |            |
|                                                                                                               |                                                   | 859/04                     |          | 1:50          |            |