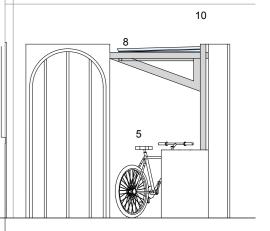

west elevation



## front elevation





bike shed elevation



## garden door



wall elevation

|                                                                                                               | Client                                            | Drawing name               |          | Drawn by      | Date       |
|---------------------------------------------------------------------------------------------------------------|---------------------------------------------------|----------------------------|----------|---------------|------------|
| Studio DuB<br>17a/2 West crosscauseway<br>Edinburgh EH8 9JW<br>Tel: 0131 668 1536<br>Email: studiodub@mac.com | Mr. & Mrs. Wober                                  | Proposed elevations        |          | Johanna Weiss | 10/05/2013 |
|