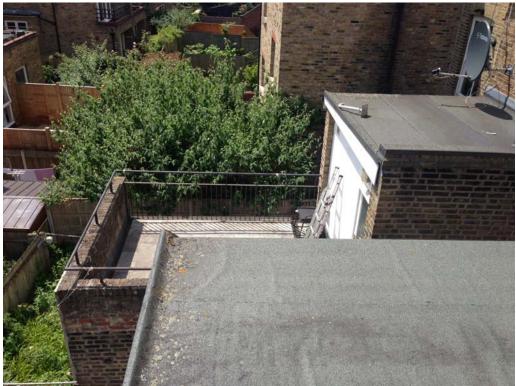

Panoramic view of existing terraces to properties on Gascony Avenue to the South of 22 Messina Avenue.

Recently constructed roof terrace to adjacent property on Messina Avenue

Existing roof terrace to adjacent property on Messina Avenue.