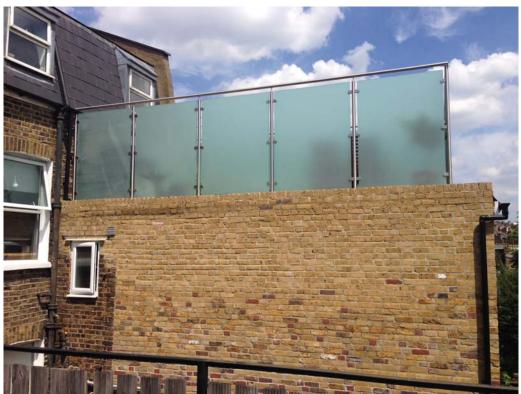

Panoramic view of existing terraces to properties on Gascony Avenue to the South of 22 Messina Avenue.

Recently constructed roof terrace to adjacent property on Messina Avenue

Existing roof terrace to adjacent property on Messina Avenue.