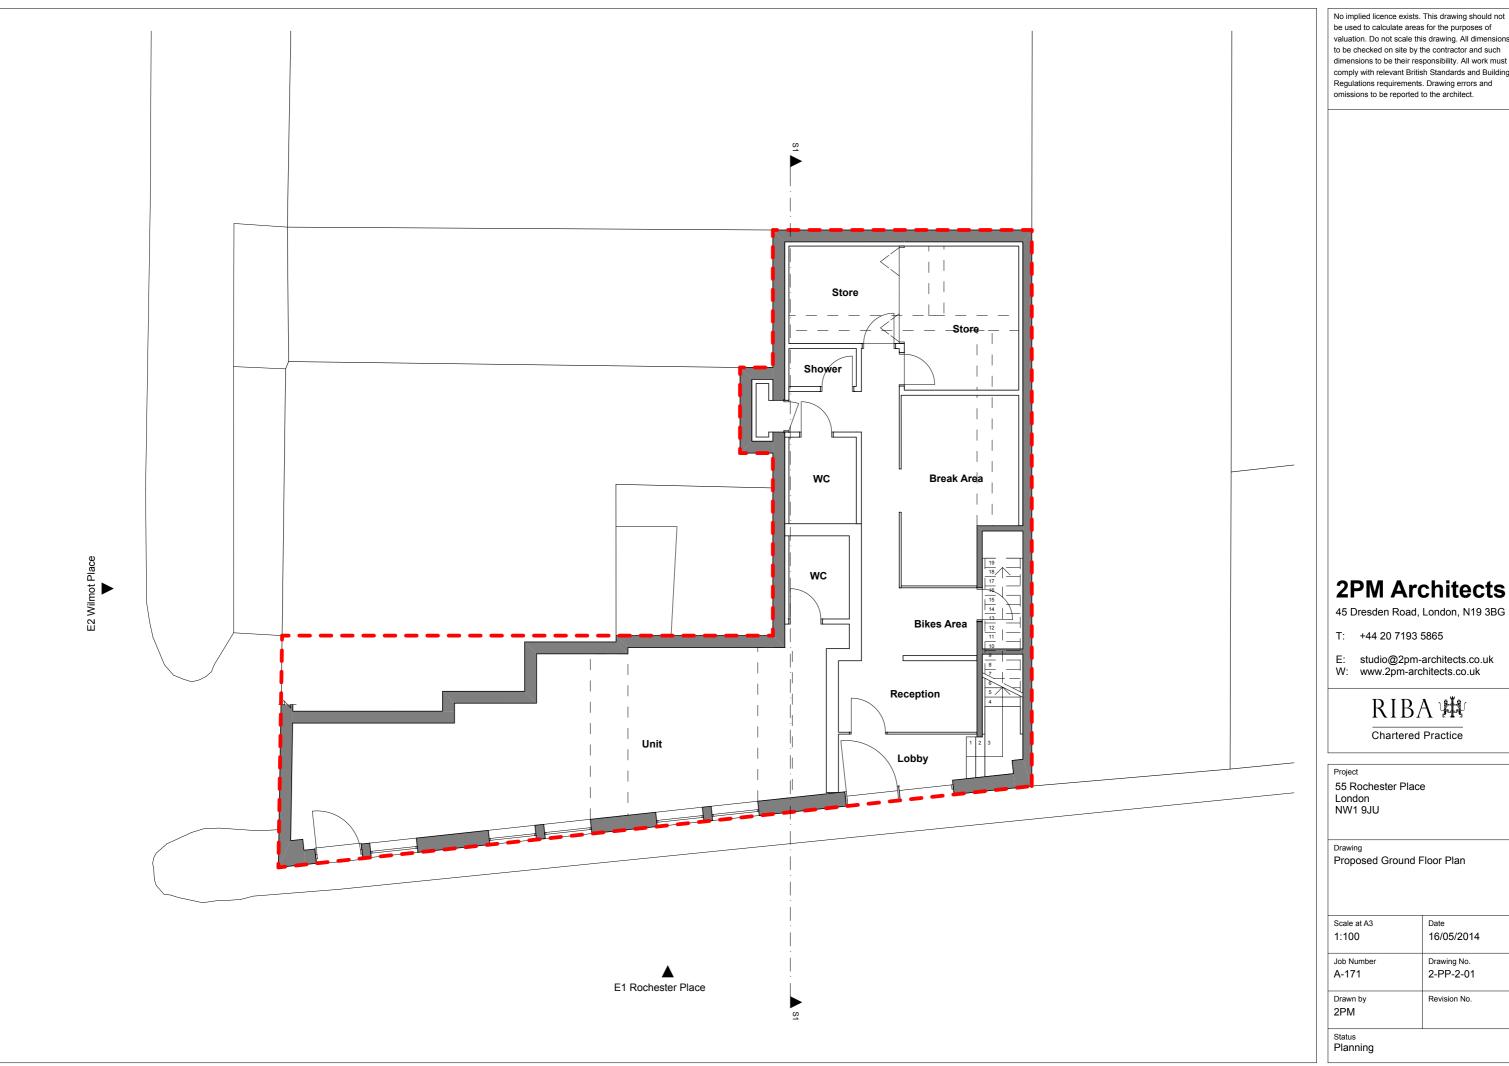

## **2PM Architects**

| Scale at A3       | Date          |
|-------------------|---------------|
| 1:100             | 16/05/2014    |
| In h. Mirrordinan | Describe Alle |
| Job Number        | Drawing No.   |
| A-171             | 2-PP-2-01     |
| Dearing his       | Revision No.  |
| Drawn by          | Revision No.  |
| 2PM               |               |
|                   |               |
| Status            |               |
| Diannina          |               |