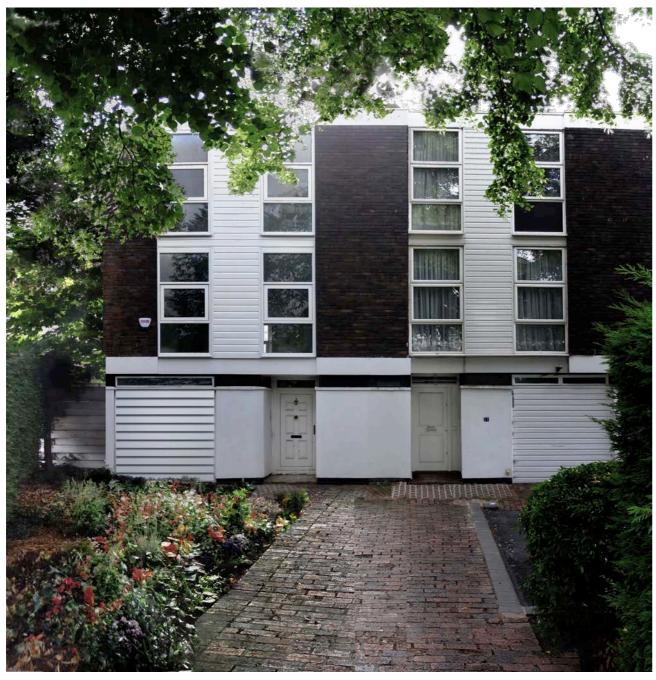

V3 EXISTING FRONT ELEVATION

V3 PROPOSED FRONT ELEVATION

| UNDERCOVER       | STUDIO 2<br>6 REGENTS PARK ROAD, LONDON<br>NWI 7TX<br>T:44 20 7209 9360<br>E:info@undercoverarchitecture.com |  | PROJECT TITLE | MR OSOBA              | DATE  | OCTOBER 2013 | DRAWING TITLE | FRONT ELEVATION MONTAGE | REVISION |
|------------------|--------------------------------------------------------------------------------------------------------------|--|---------------|-----------------------|-------|--------------|---------------|-------------------------|----------|
| ARCHITECTURE LTD |                                                                                                              |  | CLIENT        | 11 PRIMROSE HILL ROAD | SCALE | N/A          | DRAWING N.    |                         |          |