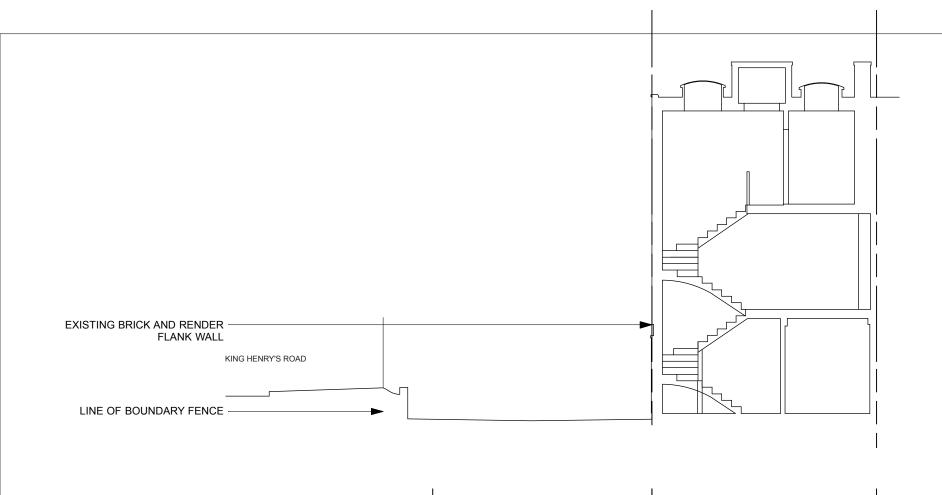

## LIVING WALL ON FLANK SIDE BATHROOM ENSUITE LIVING ROOM 11 PRIMROSE HILL ROAD

NEW PROPERTY "11A"

## EXISTING SECTION AA