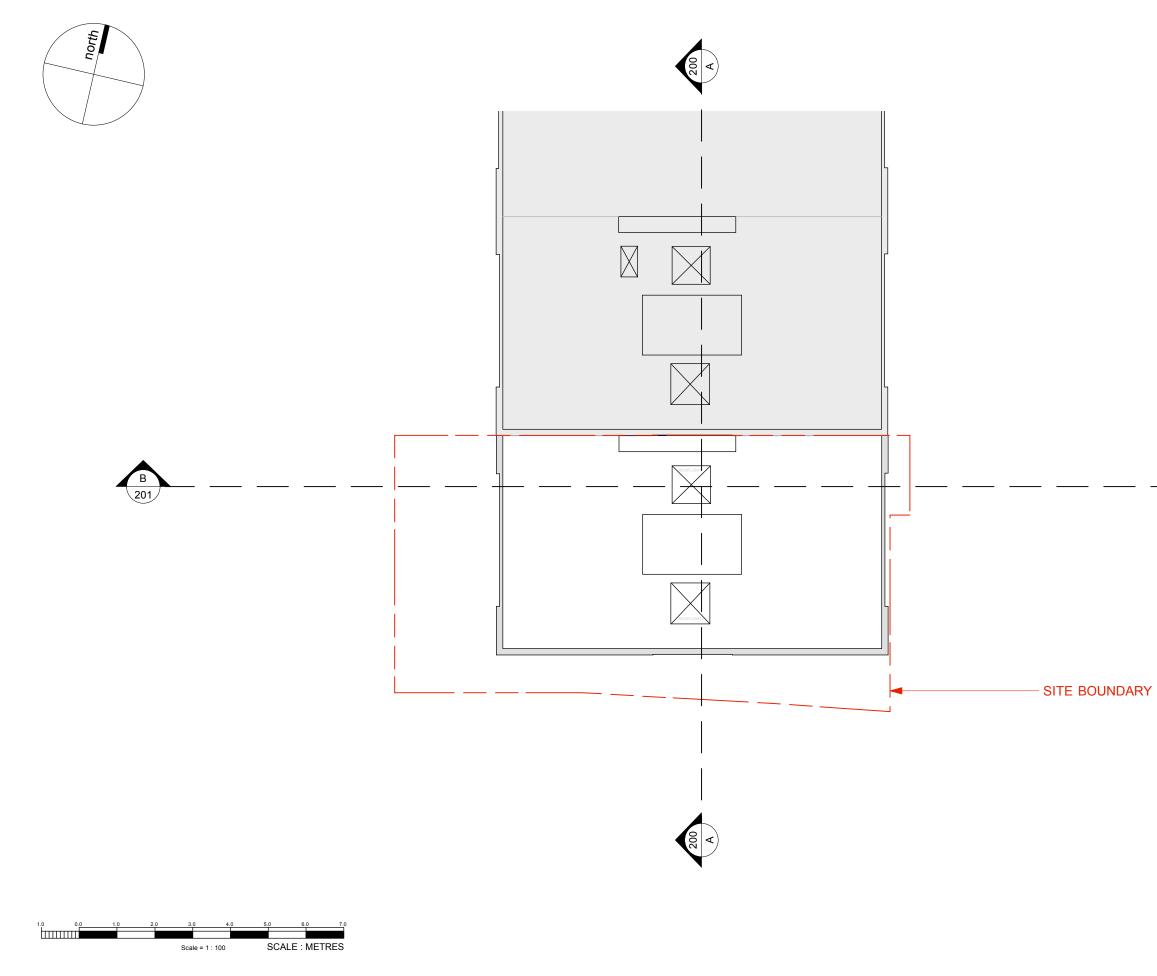

| UNDERCOVER                                                                                                                                                                                                                                                              |                                   |
|-------------------------------------------------------------------------------------------------------------------------------------------------------------------------------------------------------------------------------------------------------------------------|-----------------------------------|
| Studio 2<br>6 Regents Park Road<br>London NW1 7TX<br>T:+44 20 7209 9360<br>E:info@undercoverarchitecture.com                                                                                                                                                            |                                   |
| PROJECT TITLE                                                                                                                                                                                                                                                           | 11a PRIMROSE HILL ROAD            |
| CLIENT                                                                                                                                                                                                                                                                  | MR OLUSEGUN OSOBA                 |
| DATE                                                                                                                                                                                                                                                                    | 15 APRIL 2014                     |
| SCALE                                                                                                                                                                                                                                                                   | 1:100 @ A3 UNLESS NOTED OTHERWISE |
| DRAWING TITLE                                                                                                                                                                                                                                                           | PROPOSED ROOF PLAN                |
| DRAWING N.                                                                                                                                                                                                                                                              | A 103                             |
| REVISION                                                                                                                                                                                                                                                                | B - Revised PLANNING 15.04.14     |
| В                                                                                                                                                                                                                                                                       | PLANNING                          |
| This drawing is the copyright of Undercover<br>Architecture ltd and may not be copied,<br>altered or reproduced in anyway or passed to a<br>third party without written authority. All<br>dimensions are subject to site survey and site<br>verification. Do not scale. |                                   |