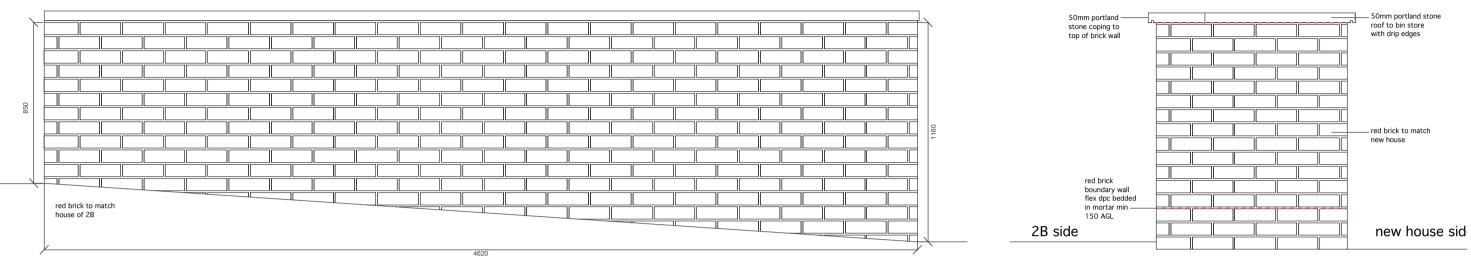

/ FIRST ISSUE TO CLIENT REV DESCRIPTION

Elevation from 2B

Elevation from road

|     |      |                  |                  | PLANNING                                                                                                                                                                                                                         |                                                                                                           |                         |     |  |
|-----|------|------------------|------------------|----------------------------------------------------------------------------------------------------------------------------------------------------------------------------------------------------------------------------------|-----------------------------------------------------------------------------------------------------------|-------------------------|-----|--|
|     |      |                  |                  | PROJECT New House, Briardale Gardens                                                                                                                                                                                             | panter hudspith architects 4-8 Emerson Street, London SE1 9DU t: 020 7633 9425 e: info@panterhudspith.com |                         |     |  |
|     |      |                  |                  | DRAWING BIN STORE<br>Elevations                                                                                                                                                                                                  |                                                                                                           |                         |     |  |
|     |      |                  |                  |                                                                                                                                                                                                                                  | JOB №.<br>285                                                                                             | DRAWING №.<br>285/50/02 | REV |  |
| REV | CHKD | DH<br>ISSD<br>BY | 17/07/14<br>DATE | DO NOT SCALE THIS DRAWING. CHECK ALL DIMENSIONS ON SITE. IF IN DOUBT ASK.<br>All information contained in this drawing is sole copy right of Panter Hudspith Architects and is not to be reproduced without their<br>permission. | size size A3                                                                                              |                         |     |  |