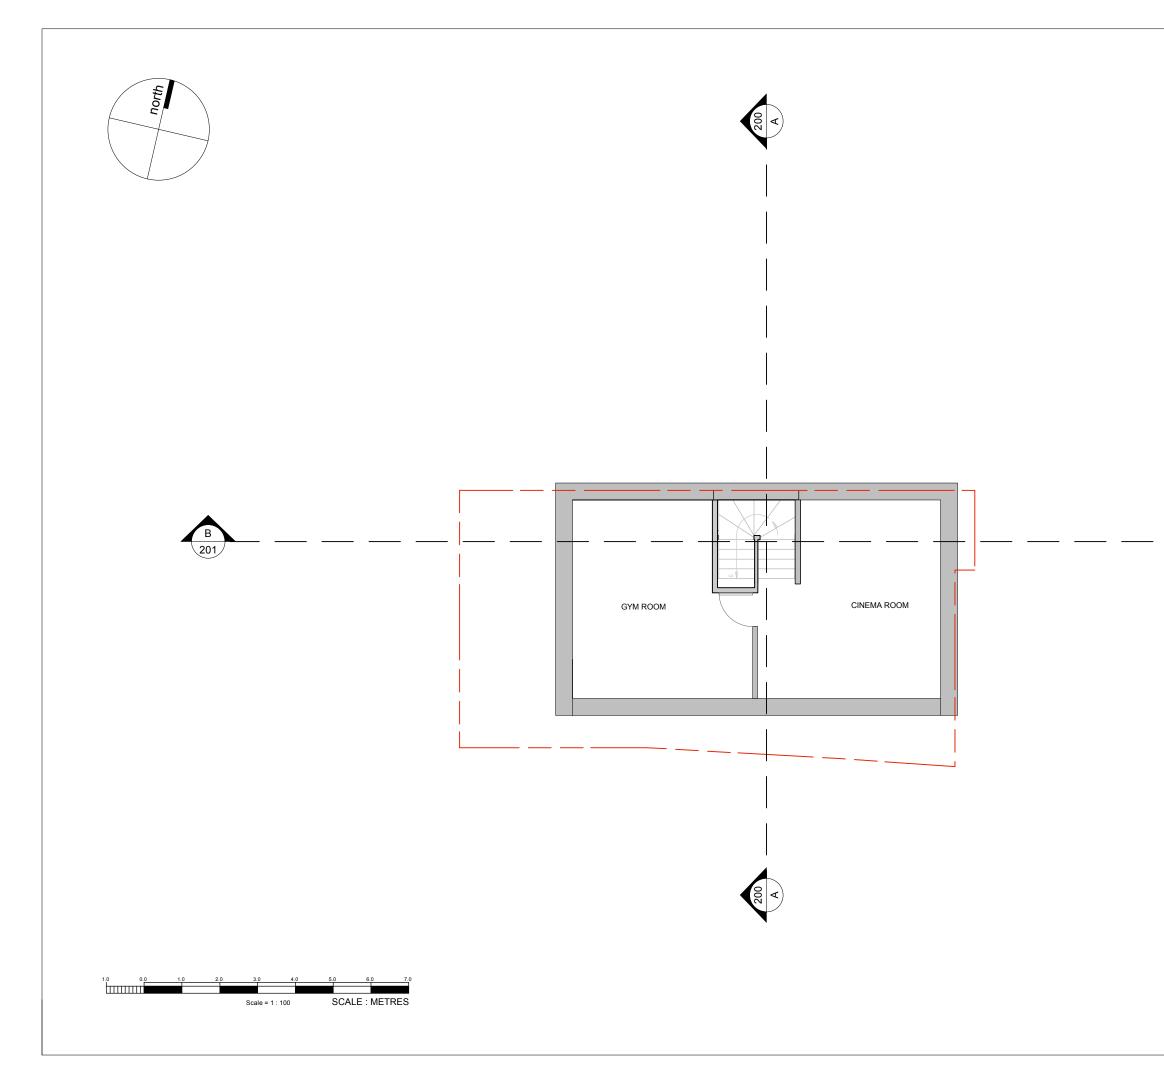

| UNDERCOVER                                                                                                                                                                                                                                                              |                                   |
|-------------------------------------------------------------------------------------------------------------------------------------------------------------------------------------------------------------------------------------------------------------------------|-----------------------------------|
| ARCHITECTURE LTD                                                                                                                                                                                                                                                        |                                   |
| Studio 2<br>6 Regents Park Road<br>London NW1 7TX                                                                                                                                                                                                                       |                                   |
| T:+44 20 7209 9360<br>E:info€undercoverarchitecture.com                                                                                                                                                                                                                 |                                   |
| PROJECT TITLE                                                                                                                                                                                                                                                           | lla PRIMROSE HILL ROAD            |
| CLIENT                                                                                                                                                                                                                                                                  | MR OLUSEGUN OSOBA                 |
| DATE                                                                                                                                                                                                                                                                    | 15 APRIL 2014                     |
| SCALE                                                                                                                                                                                                                                                                   | 1:100 @ A3 UNLESS NOTED OTHERWISE |
| DRAWING TITLE                                                                                                                                                                                                                                                           | PROPOSED BASEMENT PLAN            |
| DRAWING N.                                                                                                                                                                                                                                                              | A 99                              |
| REVISION                                                                                                                                                                                                                                                                | B - Revised PLANNING 15.04.14     |
| В                                                                                                                                                                                                                                                                       | PLANNING                          |
|                                                                                                                                                                                                                                                                         |                                   |
|                                                                                                                                                                                                                                                                         | 1                                 |
| This drawing is the copyright of Undercover<br>Architecture ltd and may not be copied,<br>altered or reproduced in anyway or passed to a<br>third party without written authority. All<br>dimensions are subject to site survey and site<br>verification. Do not scale. |                                   |