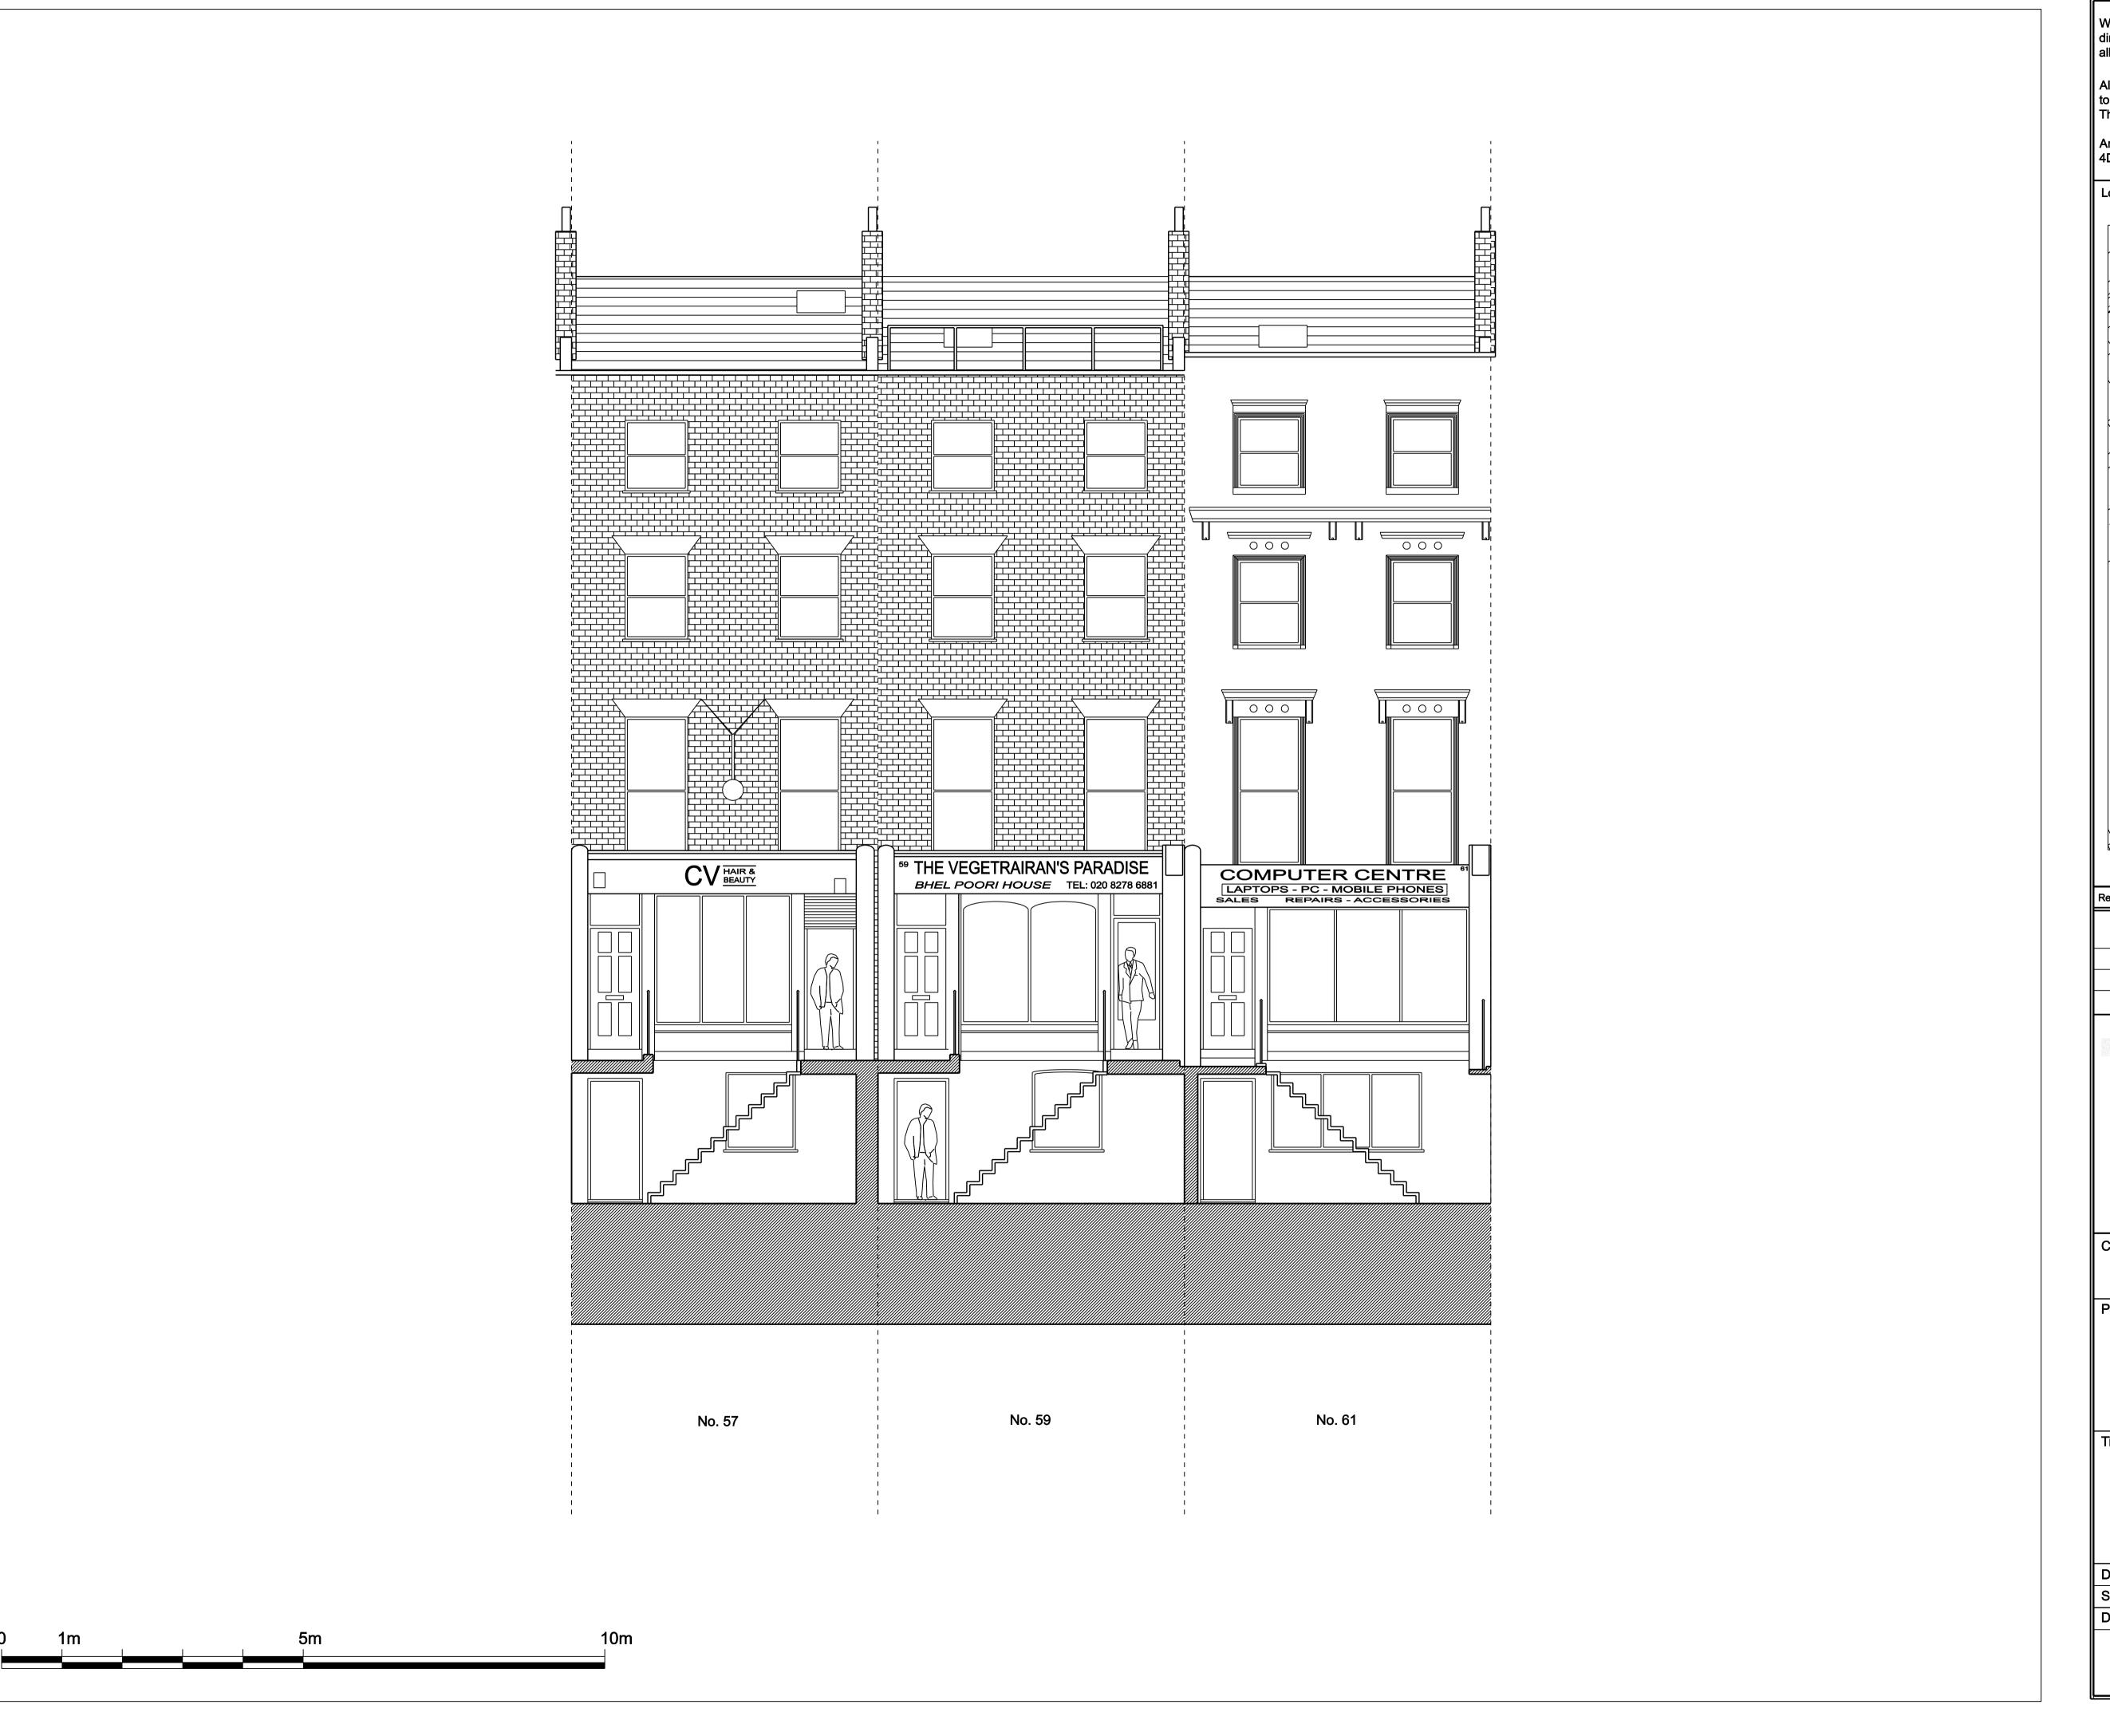

## www.GetMePlanning.com

Cliff Besley

59 Marchmont Street, WC1N 1AP

Proposed Rear Elevation

| ate May 2014    | 1   |
|-----------------|-----|
| cale: 1:50 @ A1 | /   |
| awing No. MS04E | Rev |
|                 |     |
|                 |     |
|                 |     |