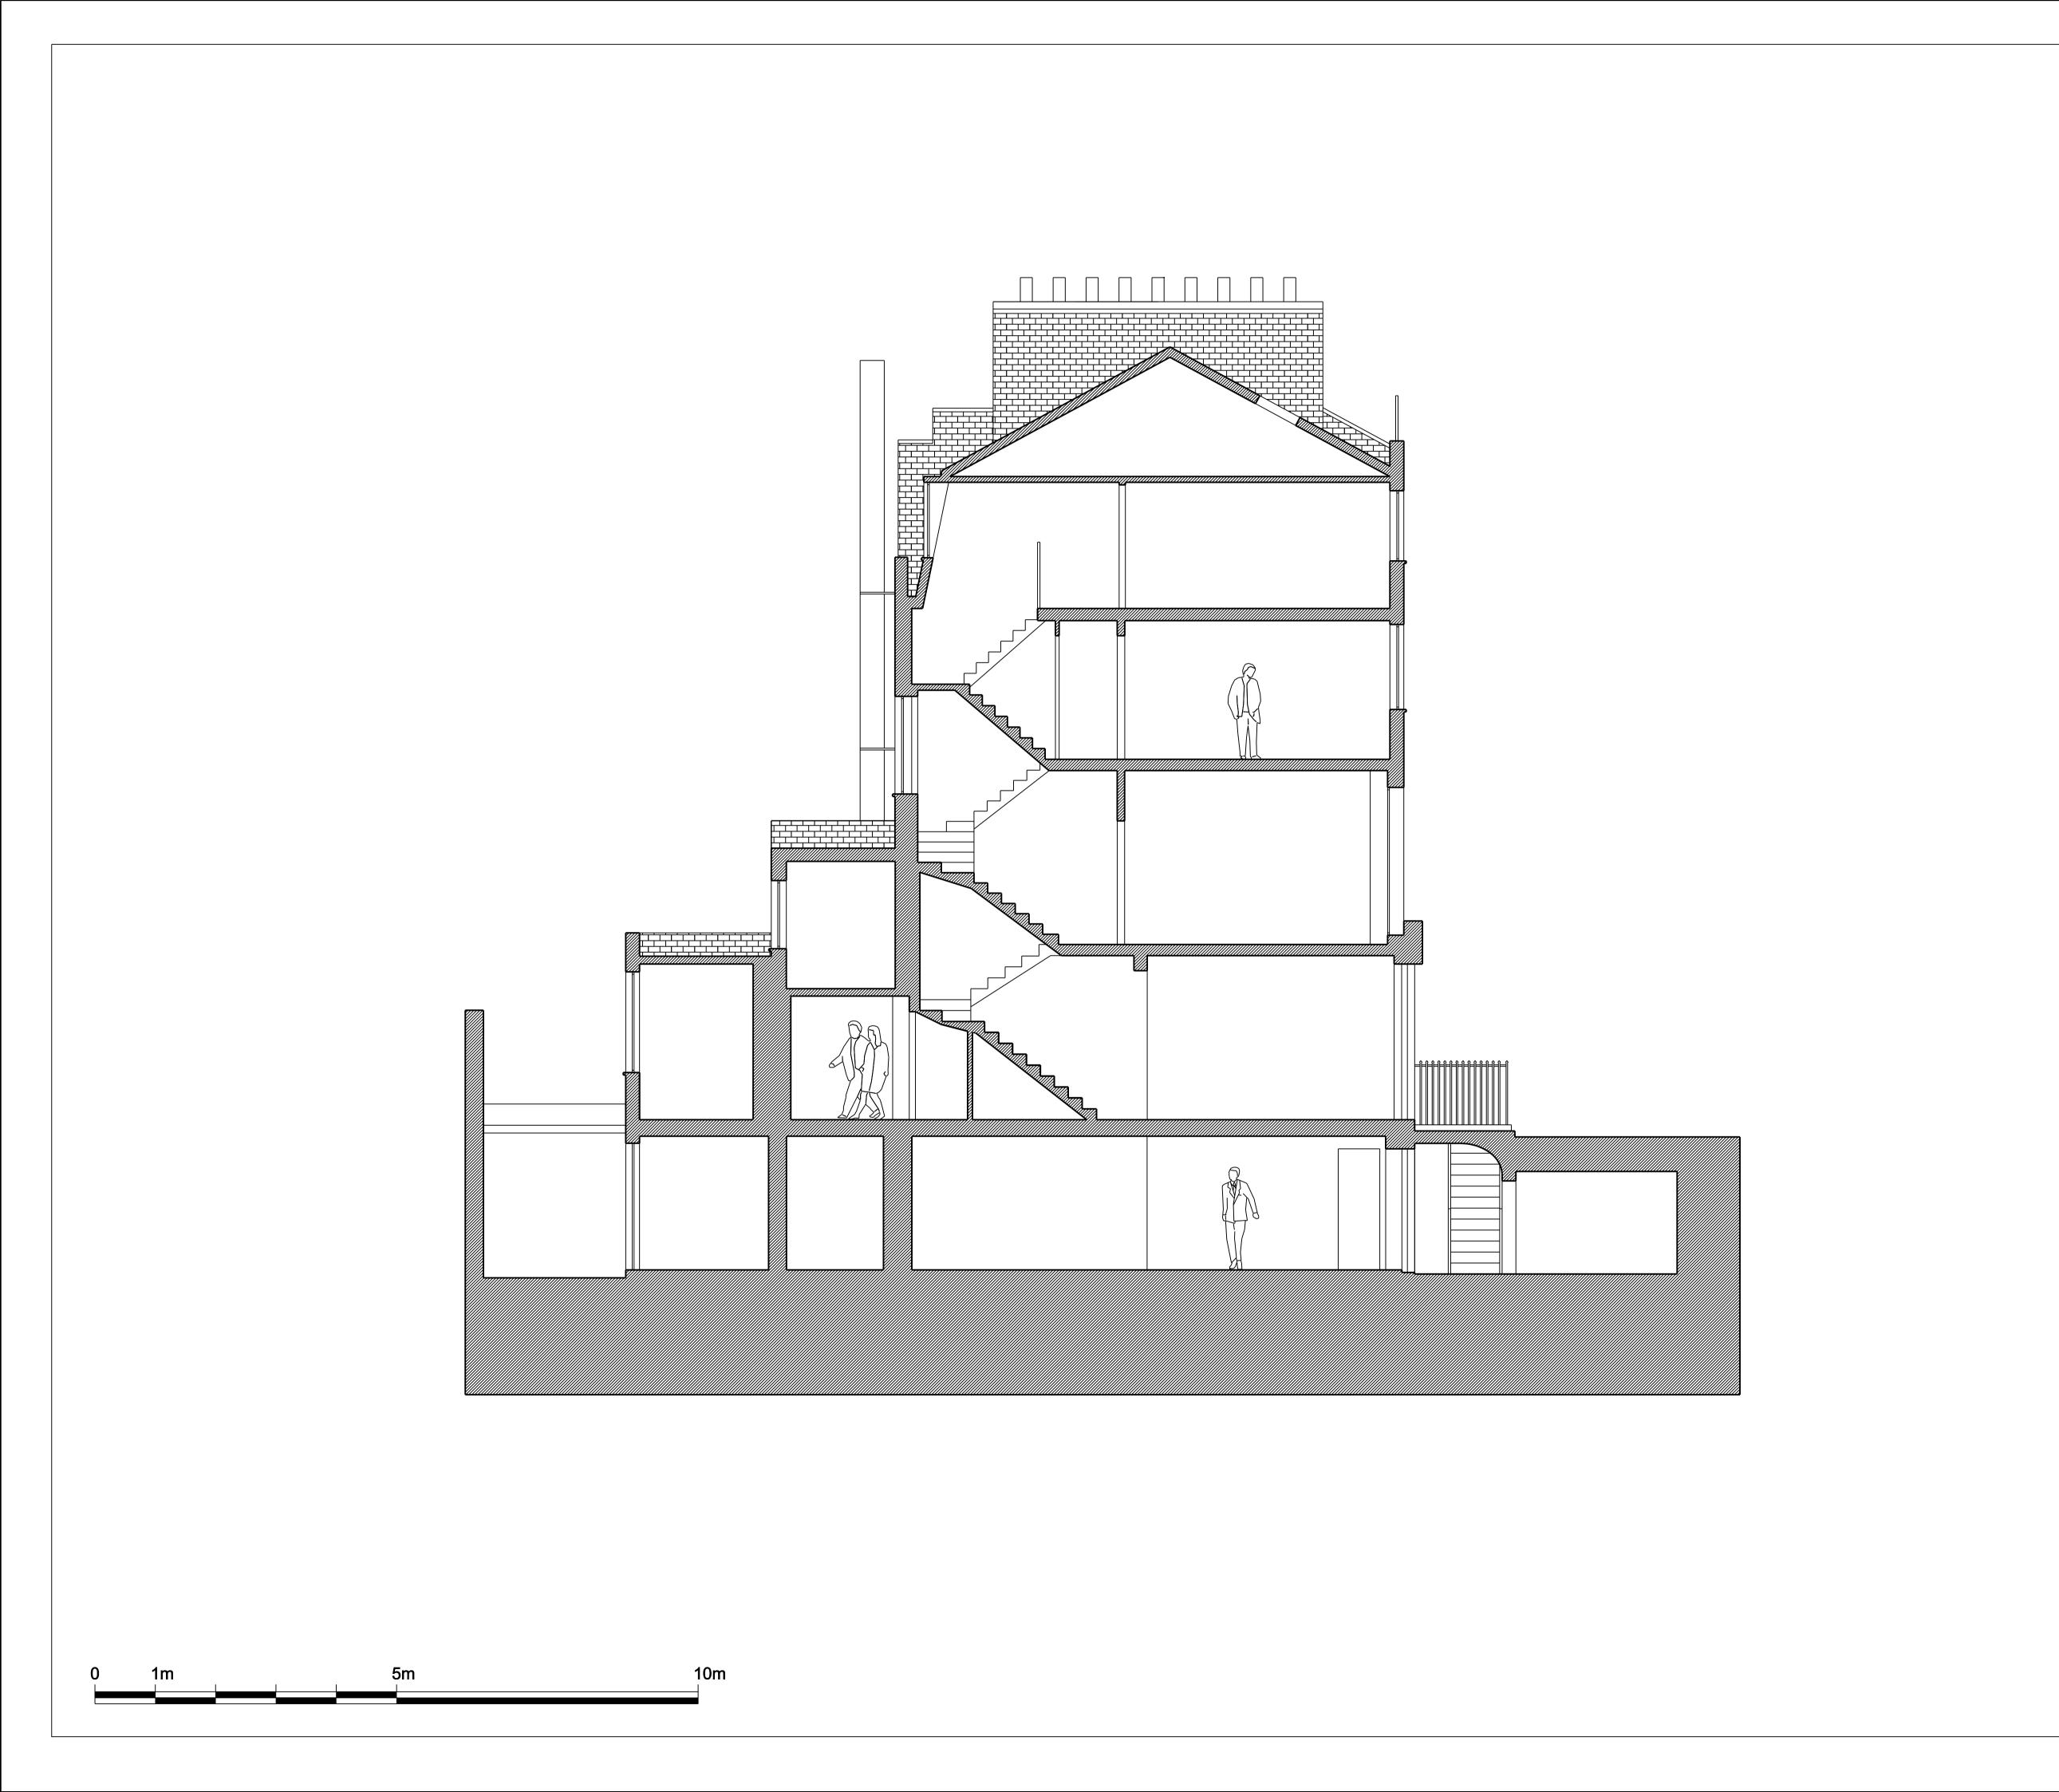

| Date May 2014     | 1   |
|-------------------|-----|
| Scale: 1:50 @ A1  | /   |
| Drawing No. MS04P | Rev |
|                   |     |
|                   |     |
|                   |     |

Written dimensions to be taken in preferences to scaled dimensions. The Contractor is responsible for checking all dimensions before work starts.

All work is to be carried out to the requirements, and to the satisfaction of the Local Authority.

These drawings are for planning purposes only

Any discrepancies to be brought to the attention of 4D Planning Consultants immediately.

www.GetMePlanning.com

Cliff Besley

Project

59 Marchmont Street, WC1N 1AP

Title

Proposed Section AA

| ate May 2014     | ,   |
|------------------|-----|
| Scale: 1:50 @ A1 | /   |
| rawing No. MS04S | Rev |
|                  |     |
|                  |     |
|                  |     |