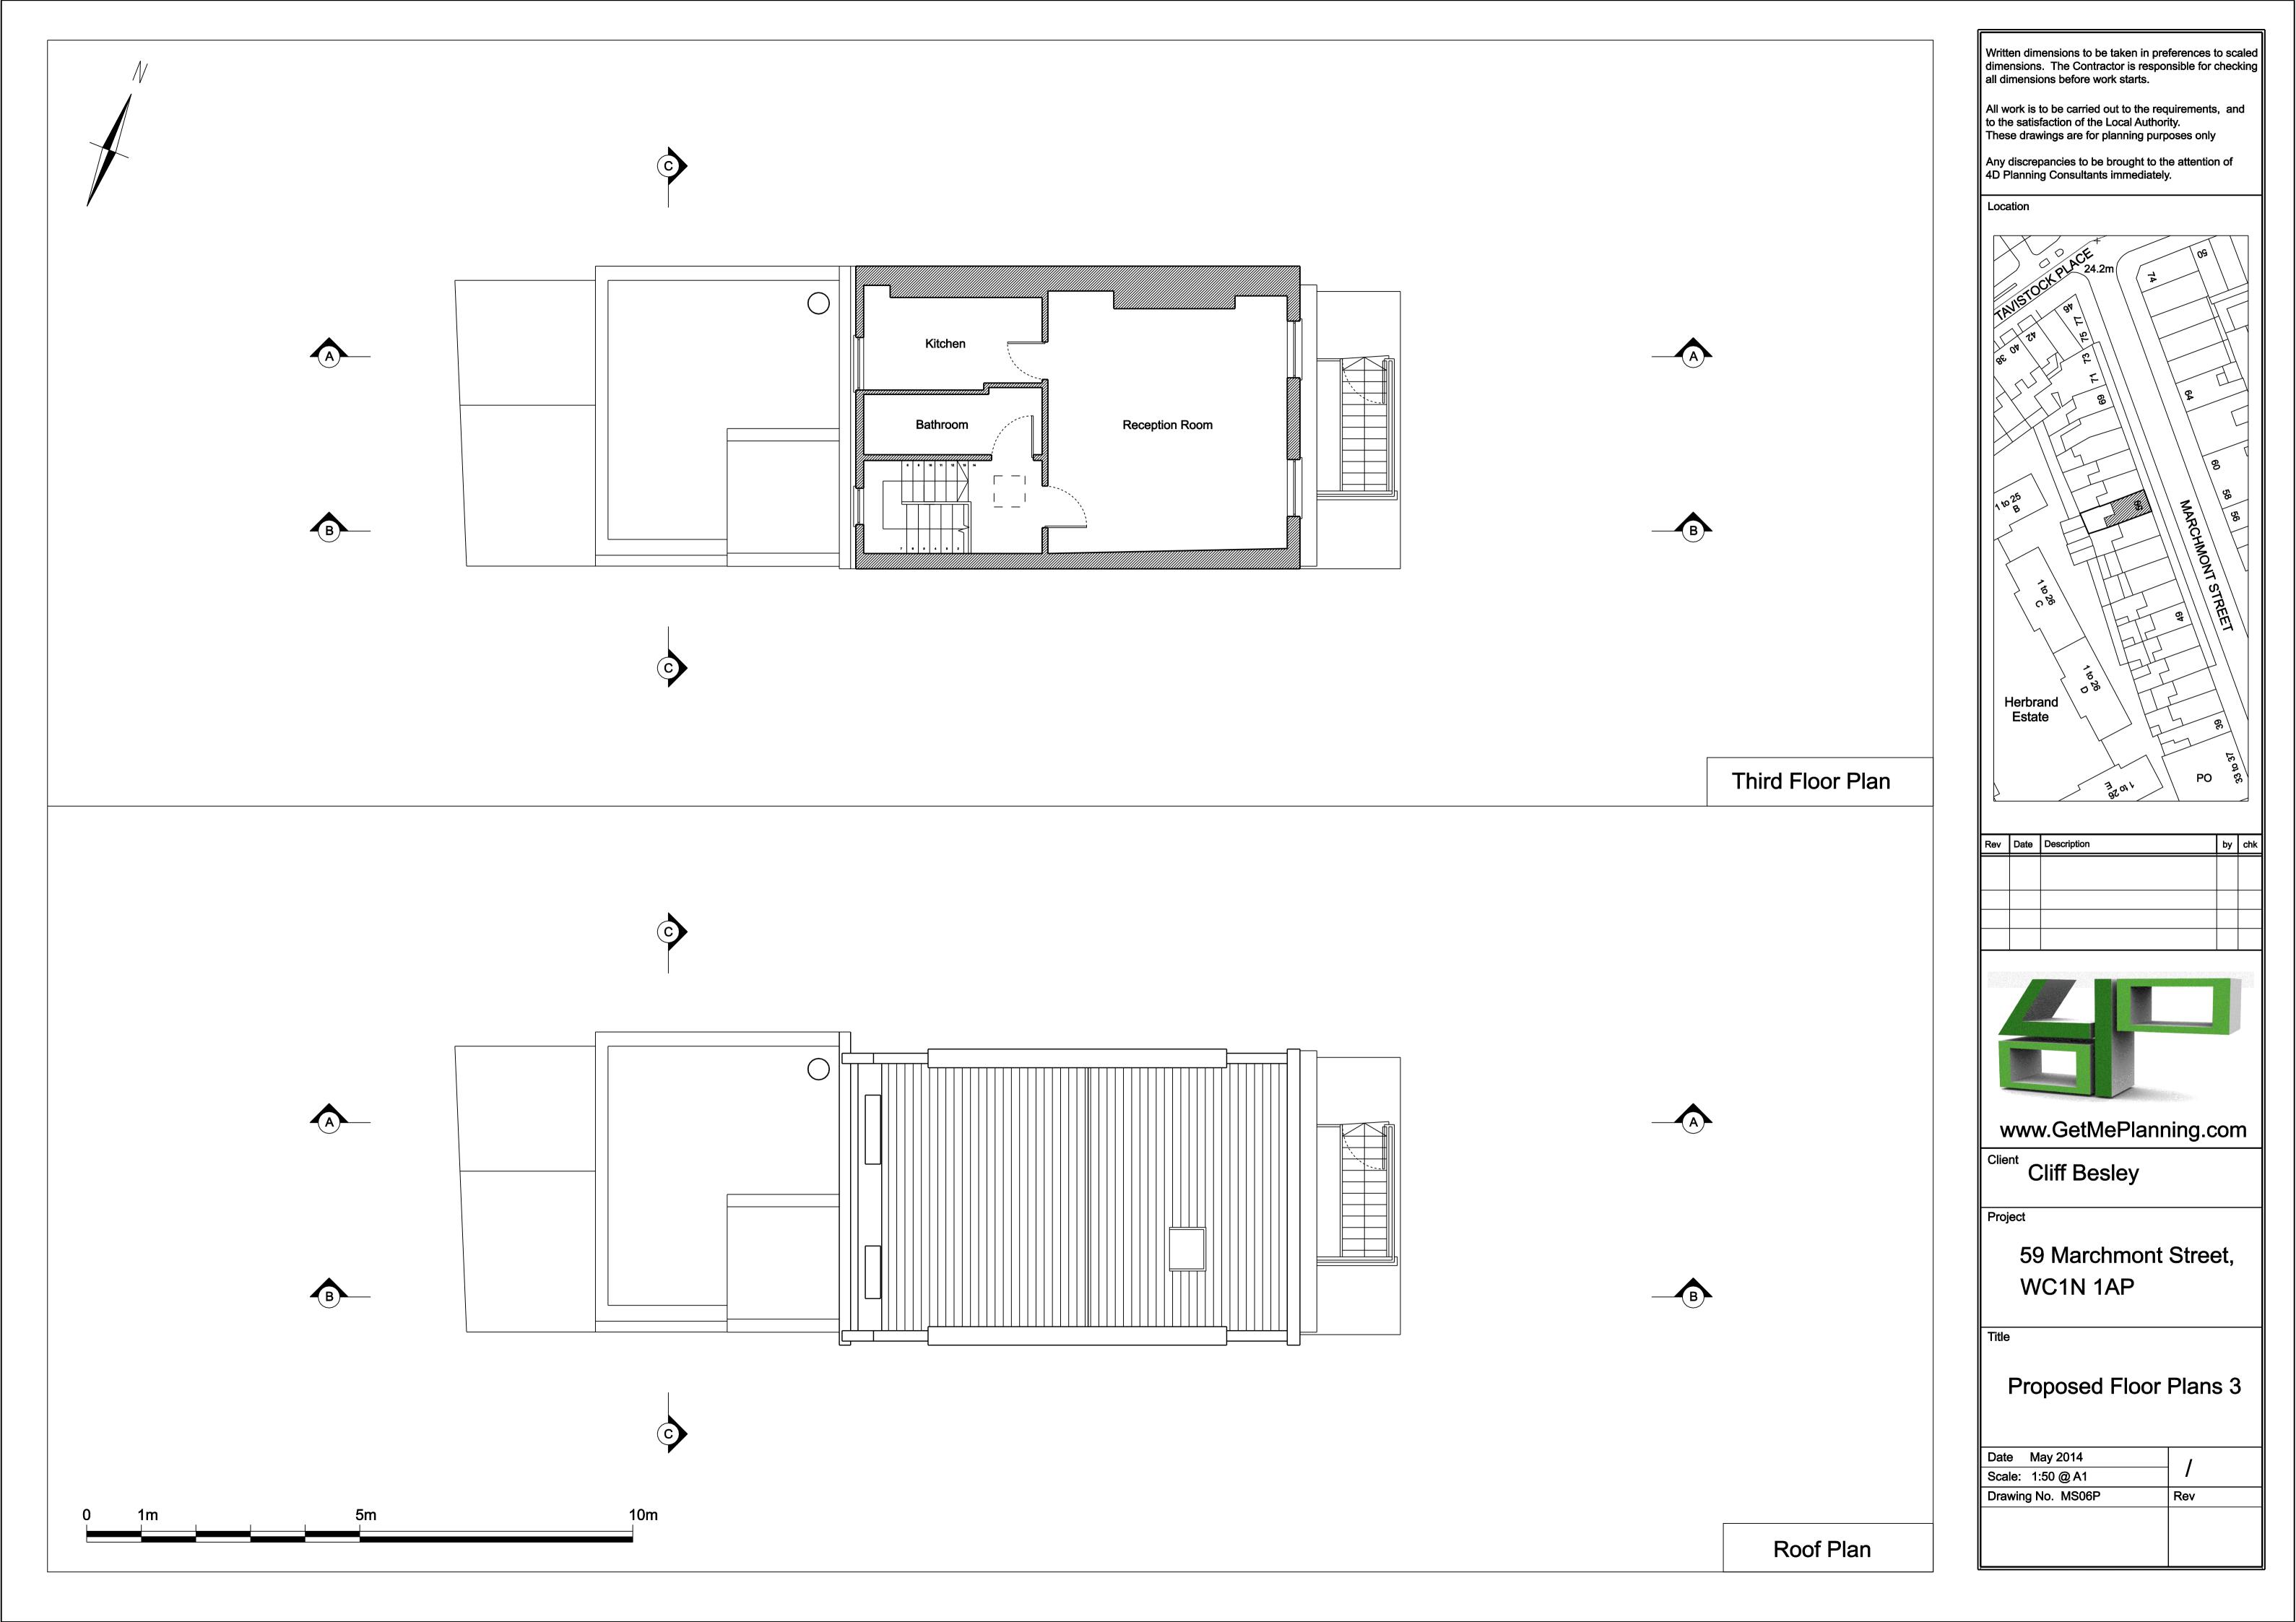

www.GetMePlanning.com

Cliff Besley

Project

59 Marchmont Street, WC1N 1AP

Title

PRoposed Section BB

| Date May 2014     | 1   |
|-------------------|-----|
| Scale: 1:50 @ A1  | /   |
| Drawing No. MS05S | Rev |
|                   |     |
|                   |     |
|                   |     |

Written dimensions to be taken in preferences to scaled dimensions. The Contractor is responsible for checking all dimensions before work starts.

All work is to be carried out to the requirements, and to the satisfaction of the Local Authority. These drawings are for planning purposes only

Any discrepancies to be brought to the attention of 4D Planning Consultants immediately.

Location Herbrand **Estate** PO

| Rev | Date | Description | by | ٥ |
|-----|------|-------------|----|---|
|     |      |             |    |   |
|     |      |             |    |   |
|     |      |             |    |   |
|     |      |             |    |   |
|     |      |             |    |   |