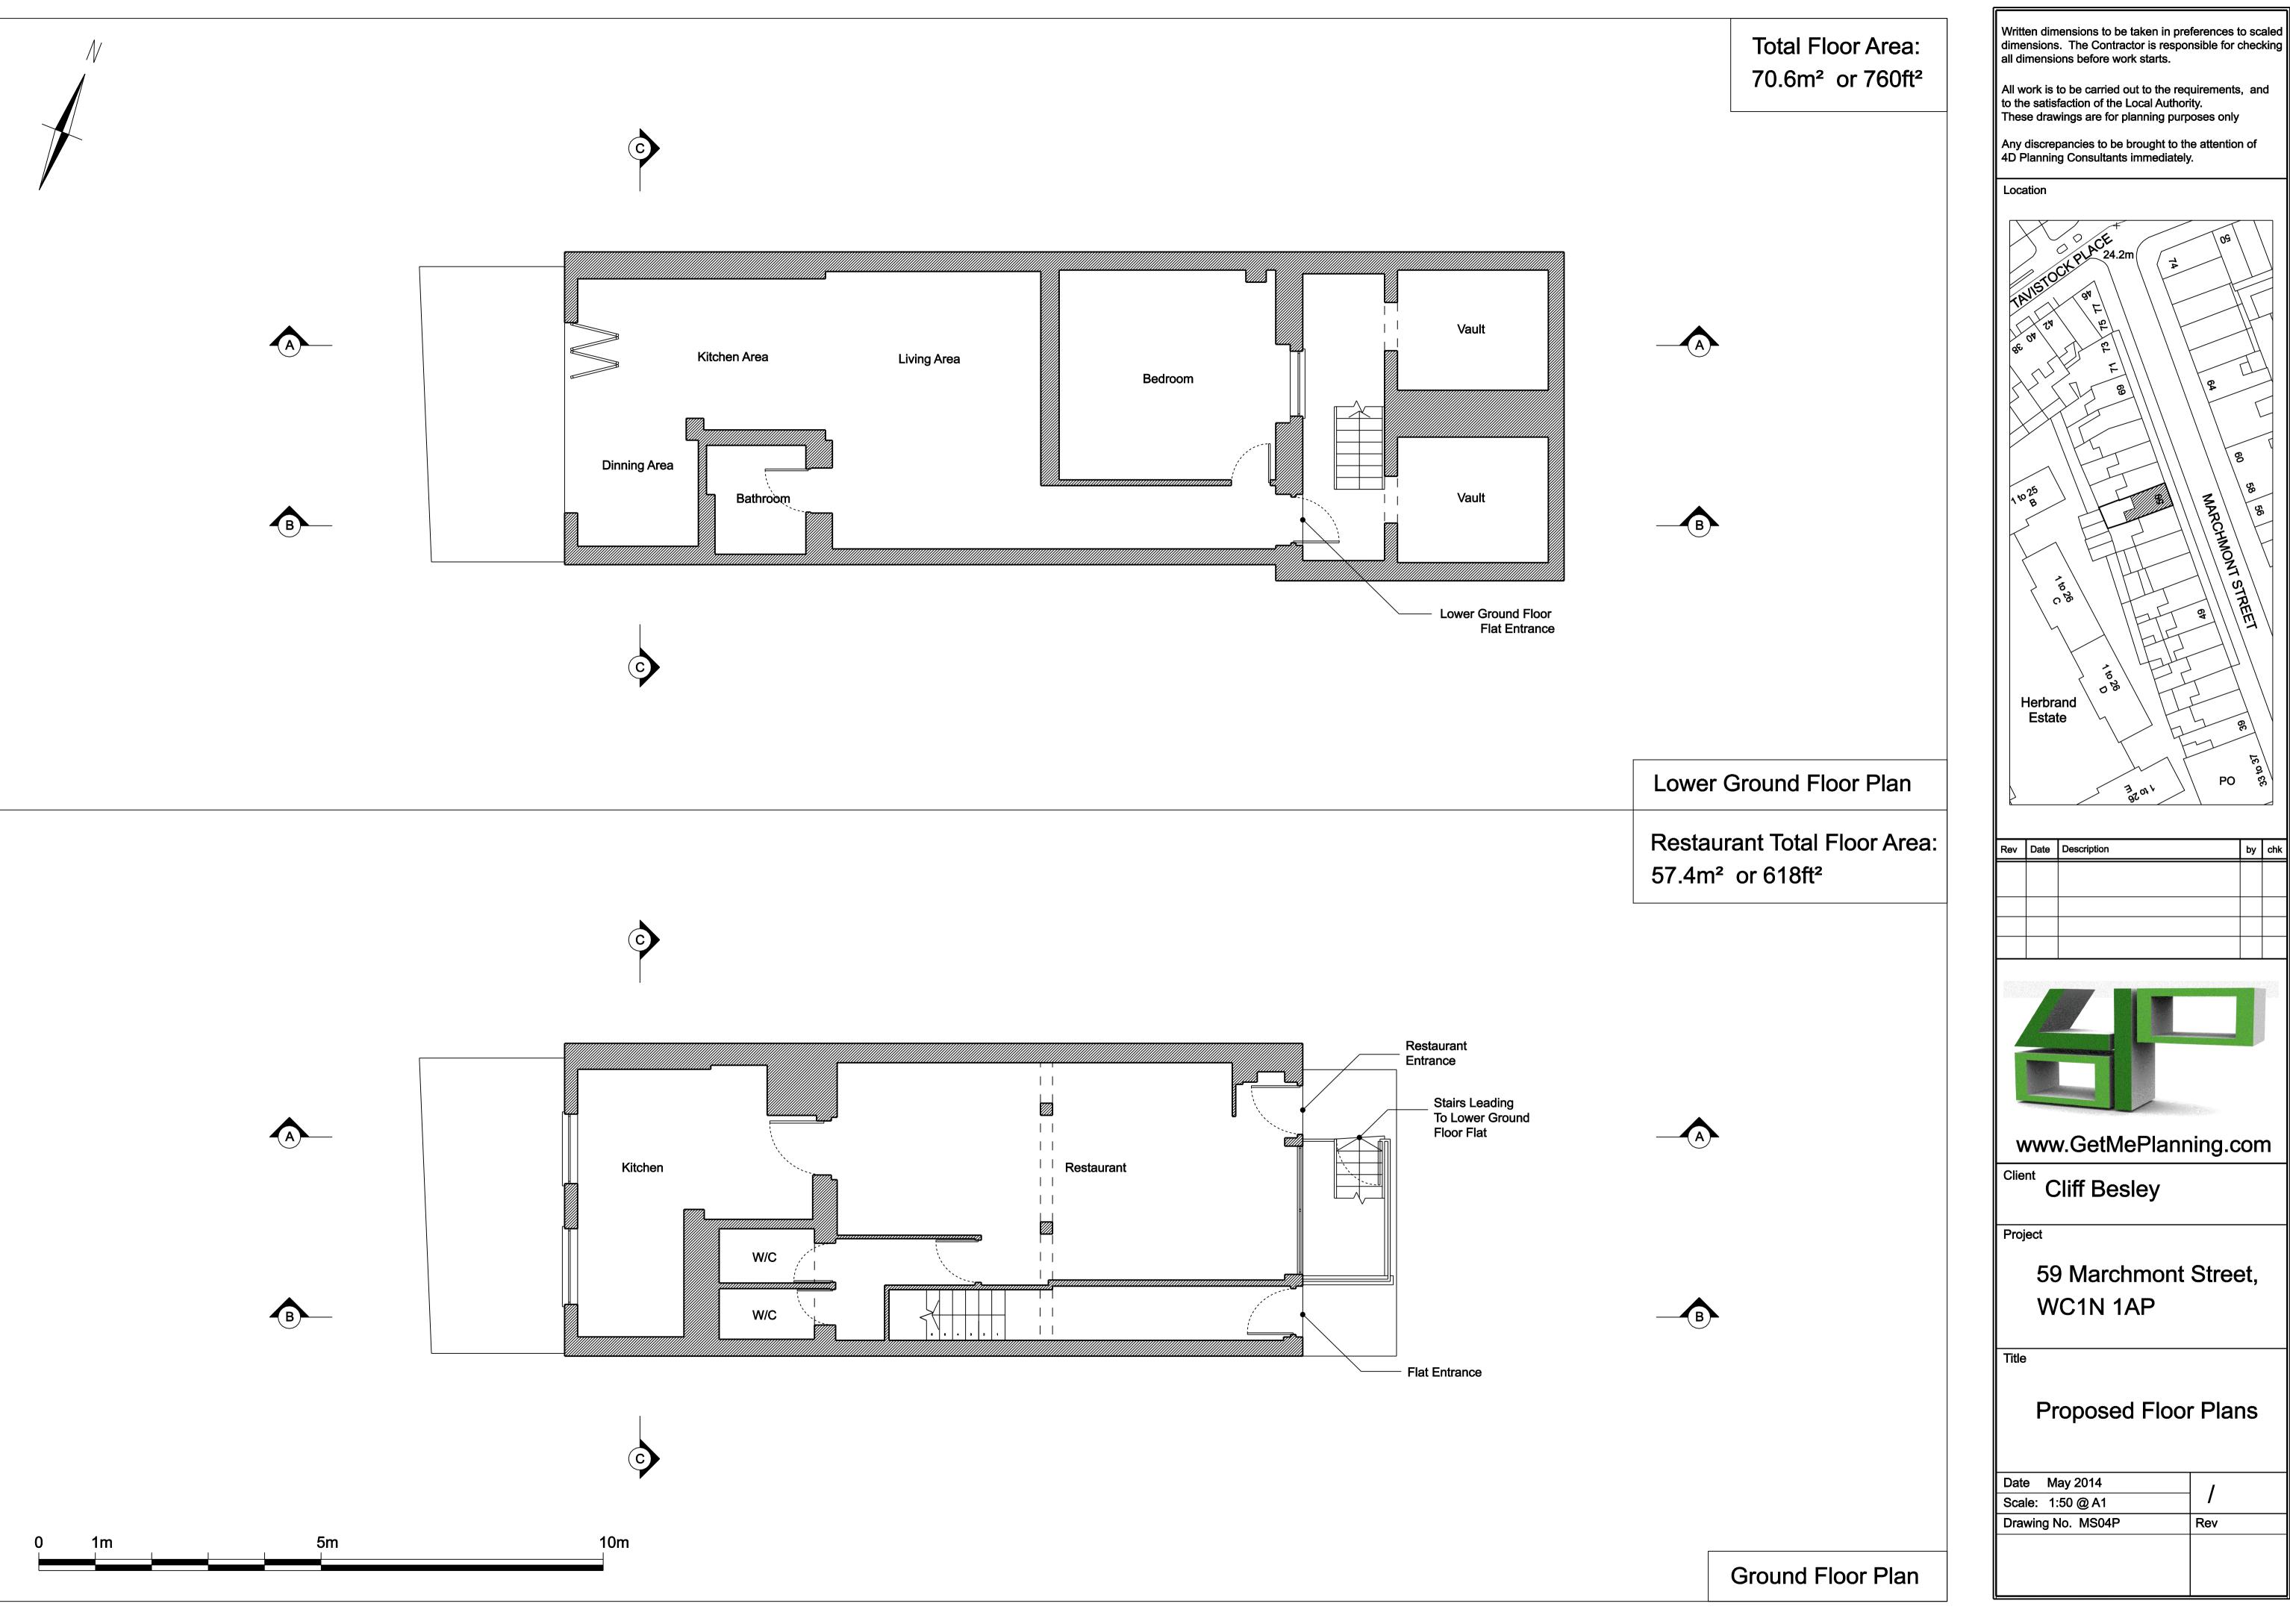

| Date May 2014     | 1   |
|-------------------|-----|
| Scale: 1:50 @ A1  | /   |
| Drawing No. MS04P | Rev |
|                   |     |
|                   |     |
|                   |     |

Written dimensions to be taken in preferences to scaled dimensions. The Contractor is responsible for checking all dimensions before work starts.

All work is to be carried out to the requirements, and to the satisfaction of the Local Authority.

These drawings are for planning purposes only

Any discrepancies to be brought to the attention of 4D Planning Consultants immediately.