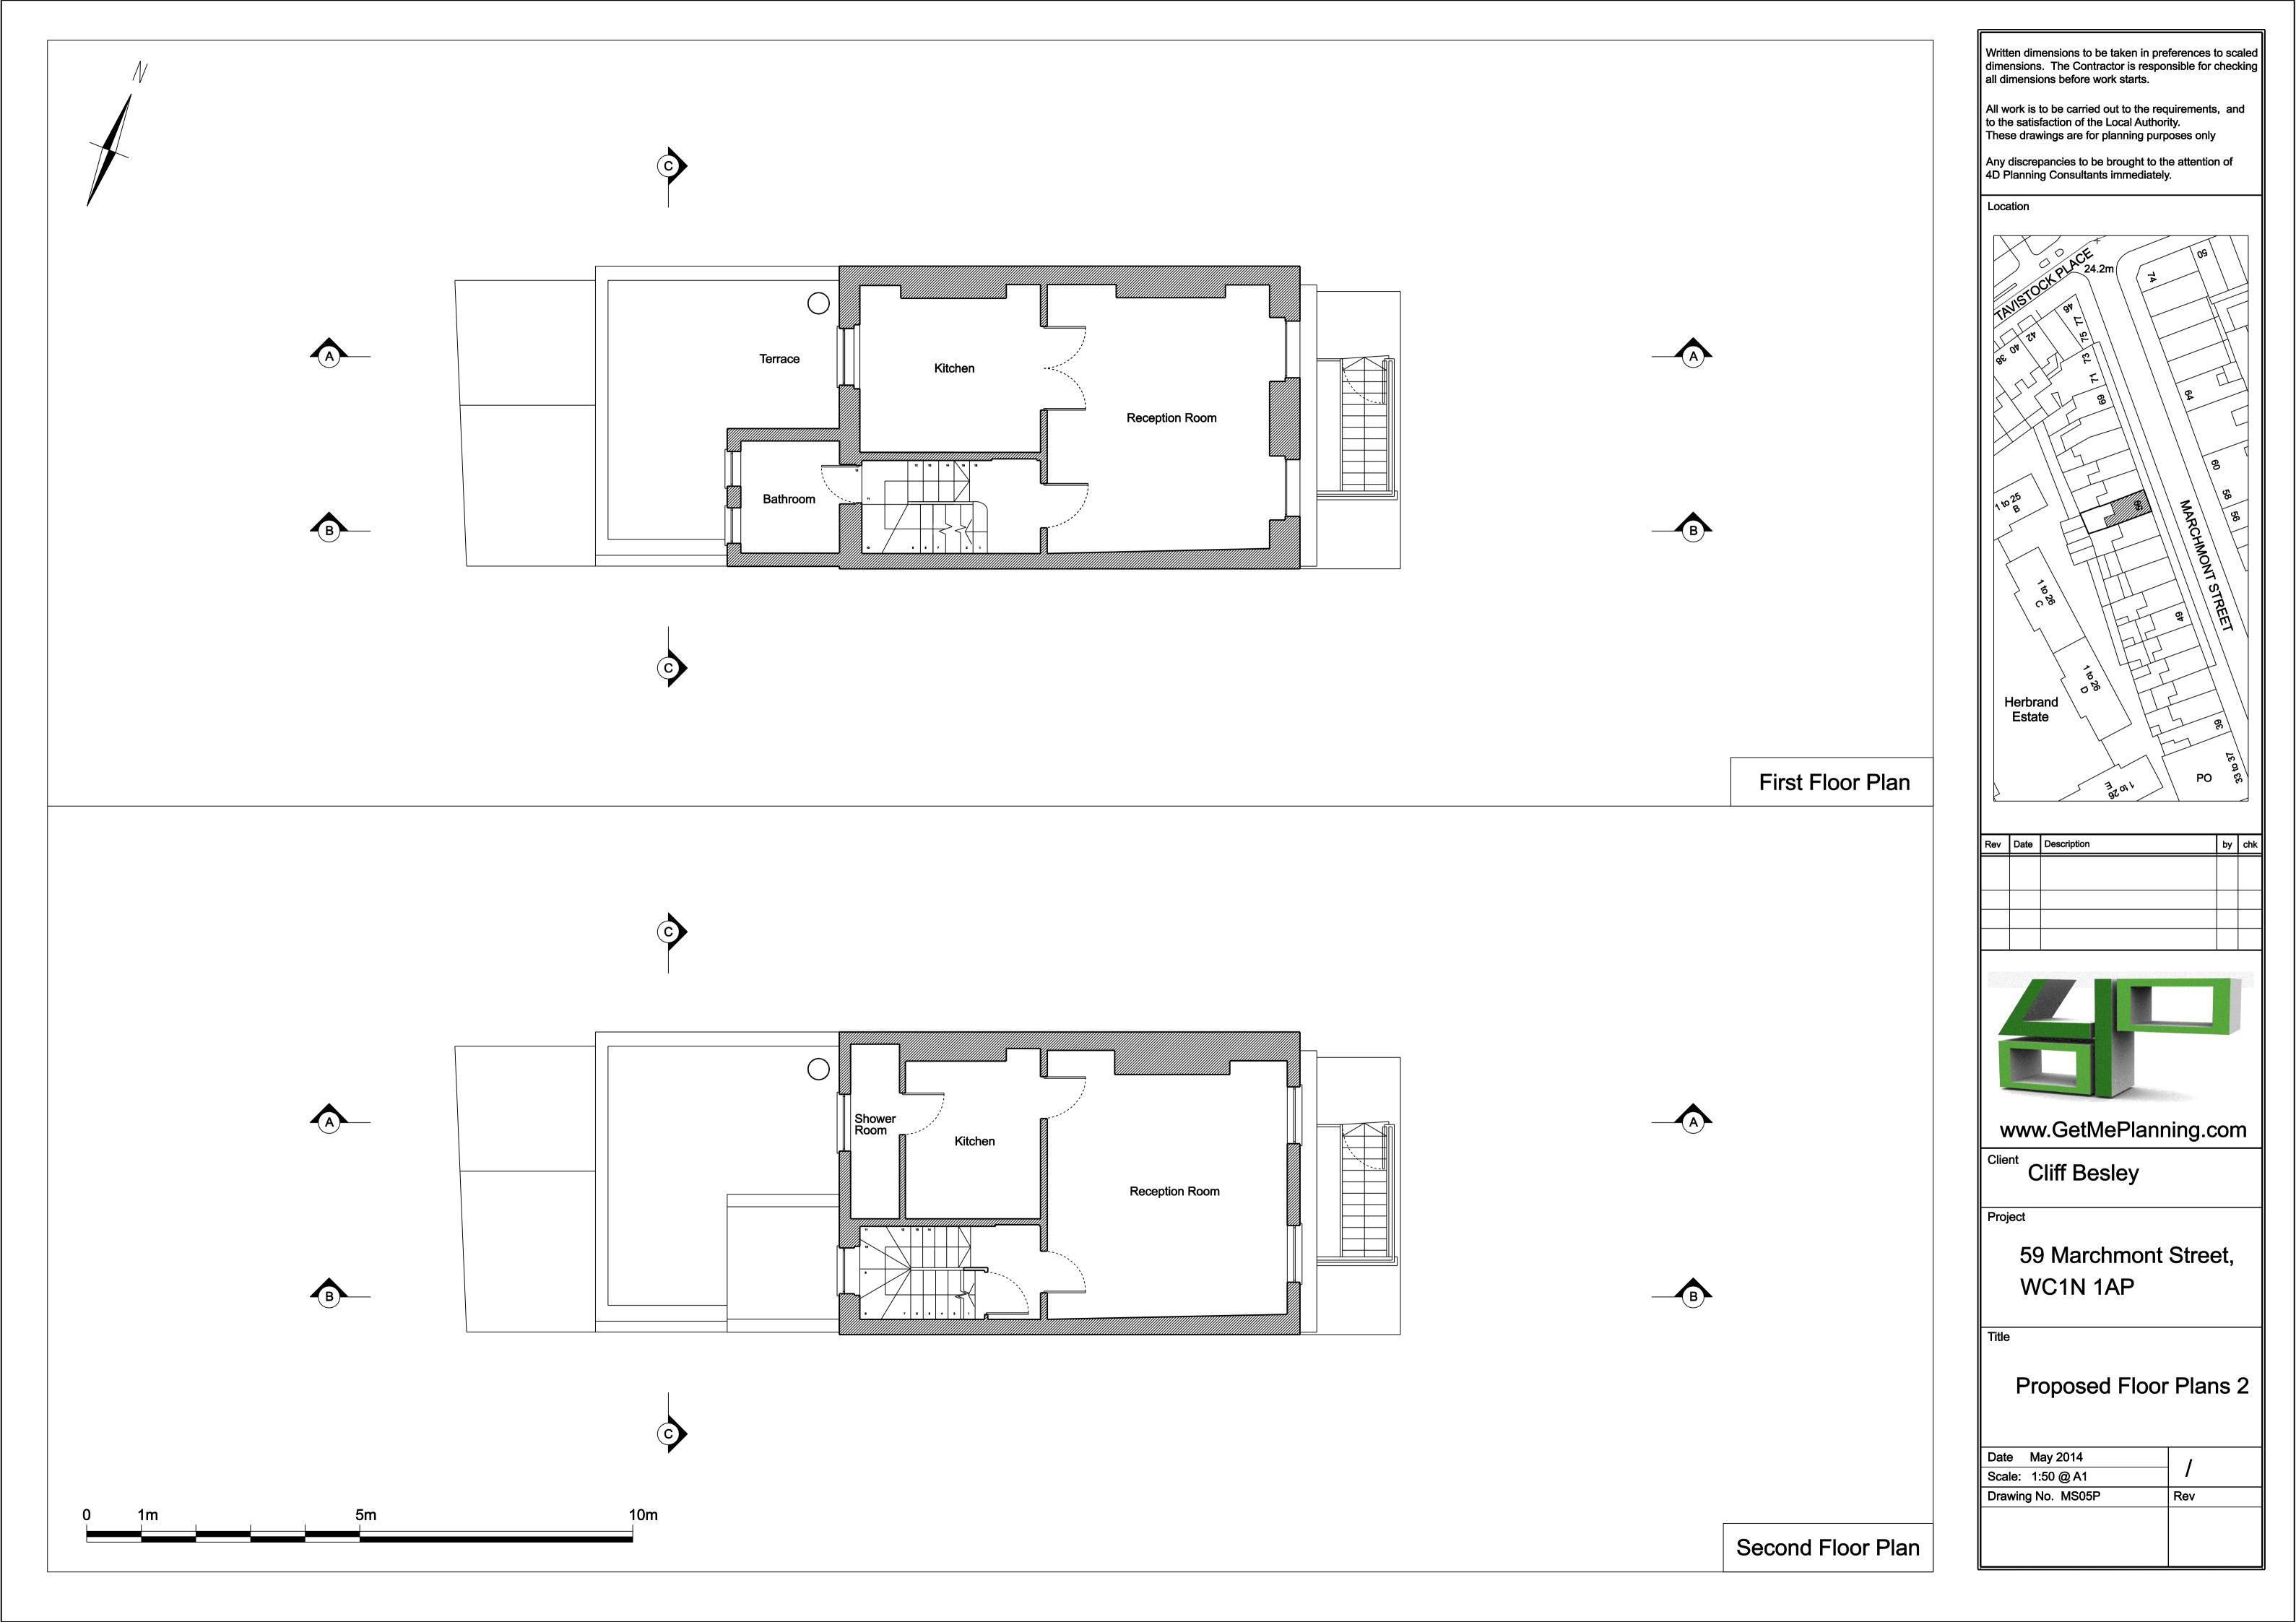

www.GetMePlanning.com

Cliff Besley

Project

59 Marchmont Street, WC1N 1AP

Title

Proposed Section AA

| ate May 2014     | ,   |
|------------------|-----|
| Scale: 1:50 @ A1 | /   |
| rawing No. MS04S | Rev |
|                  |     |
|                  |     |
|                  |     |

Written dimensions to be taken in preferences to scaled dimensions. The Contractor is responsible for checking all dimensions before work starts.

All work is to be carried out to the requirements, and to the satisfaction of the Local Authority.

These drawings are for planning purposes only

Any discrepancies to be brought to the attention of 4D Planning Consultants immediately.

Location

September 1992 Policy Polic

| ev | Date | Description | by | chk |
|----|------|-------------|----|-----|
|    |      |             |    |     |
|    |      |             |    |     |
|    |      |             |    |     |
|    |      |             |    |     |
|    |      |             |    |     |