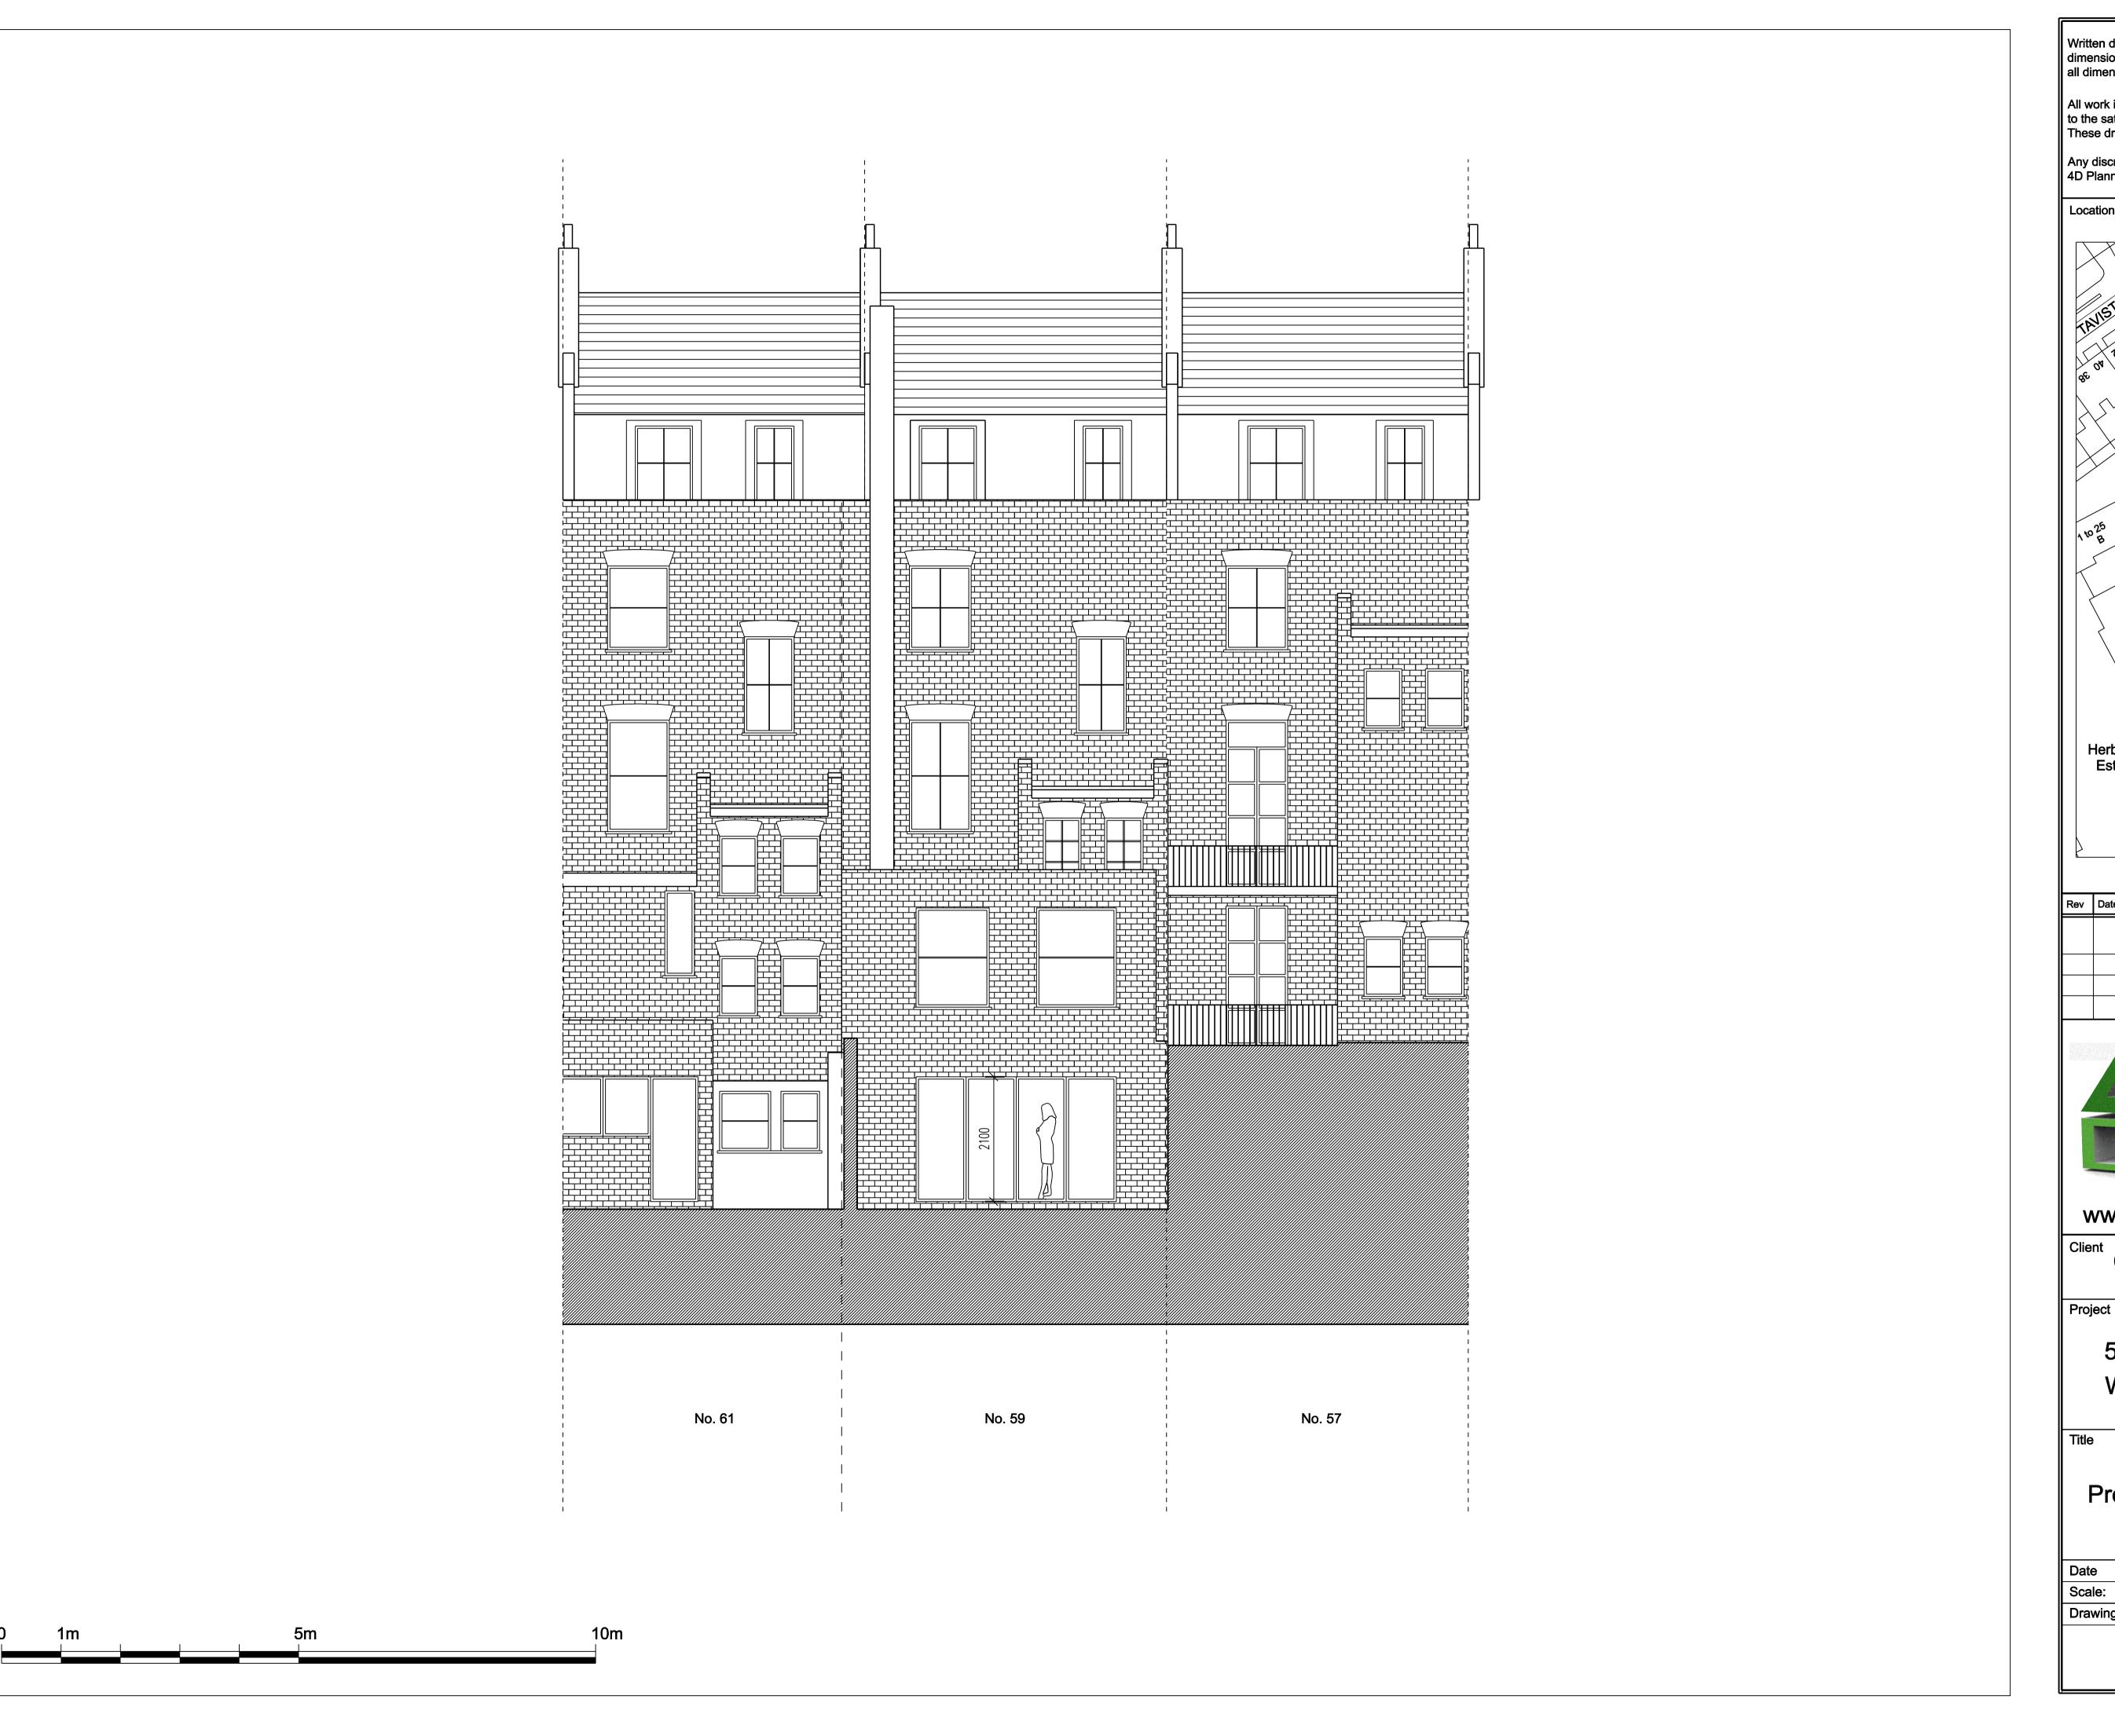

PO

www.GetMePlanning.com

Cliff Besley

Project

59 Marchmont Street, WC1N 1AP

Proposed Front Elevation

| Date May 2014     | 1   |
|-------------------|-----|
| Scale: 1:50 @ A1  | /   |
| Prawing No. MS03E | Rev |
|                   |     |
|                   |     |
|                   |     |

Written dimensions to be taken in preferences to scaled dimensions. The Contractor is responsible for checking all dimensions before work starts.

All work is to be carried out to the requirements, and to the satisfaction of the Local Authority. These drawings are for planning purposes only

Any discrepancies to be brought to the attention of 4D Planning Consultants immediately.

Location Estate

| Rev | Date | Description | by | Ľ |
|-----|------|-------------|----|---|
|     |      |             |    |   |
|     |      |             |    | L |
|     |      |             |    |   |
|     |      |             |    | L |
|     |      |             |    |   |

PO