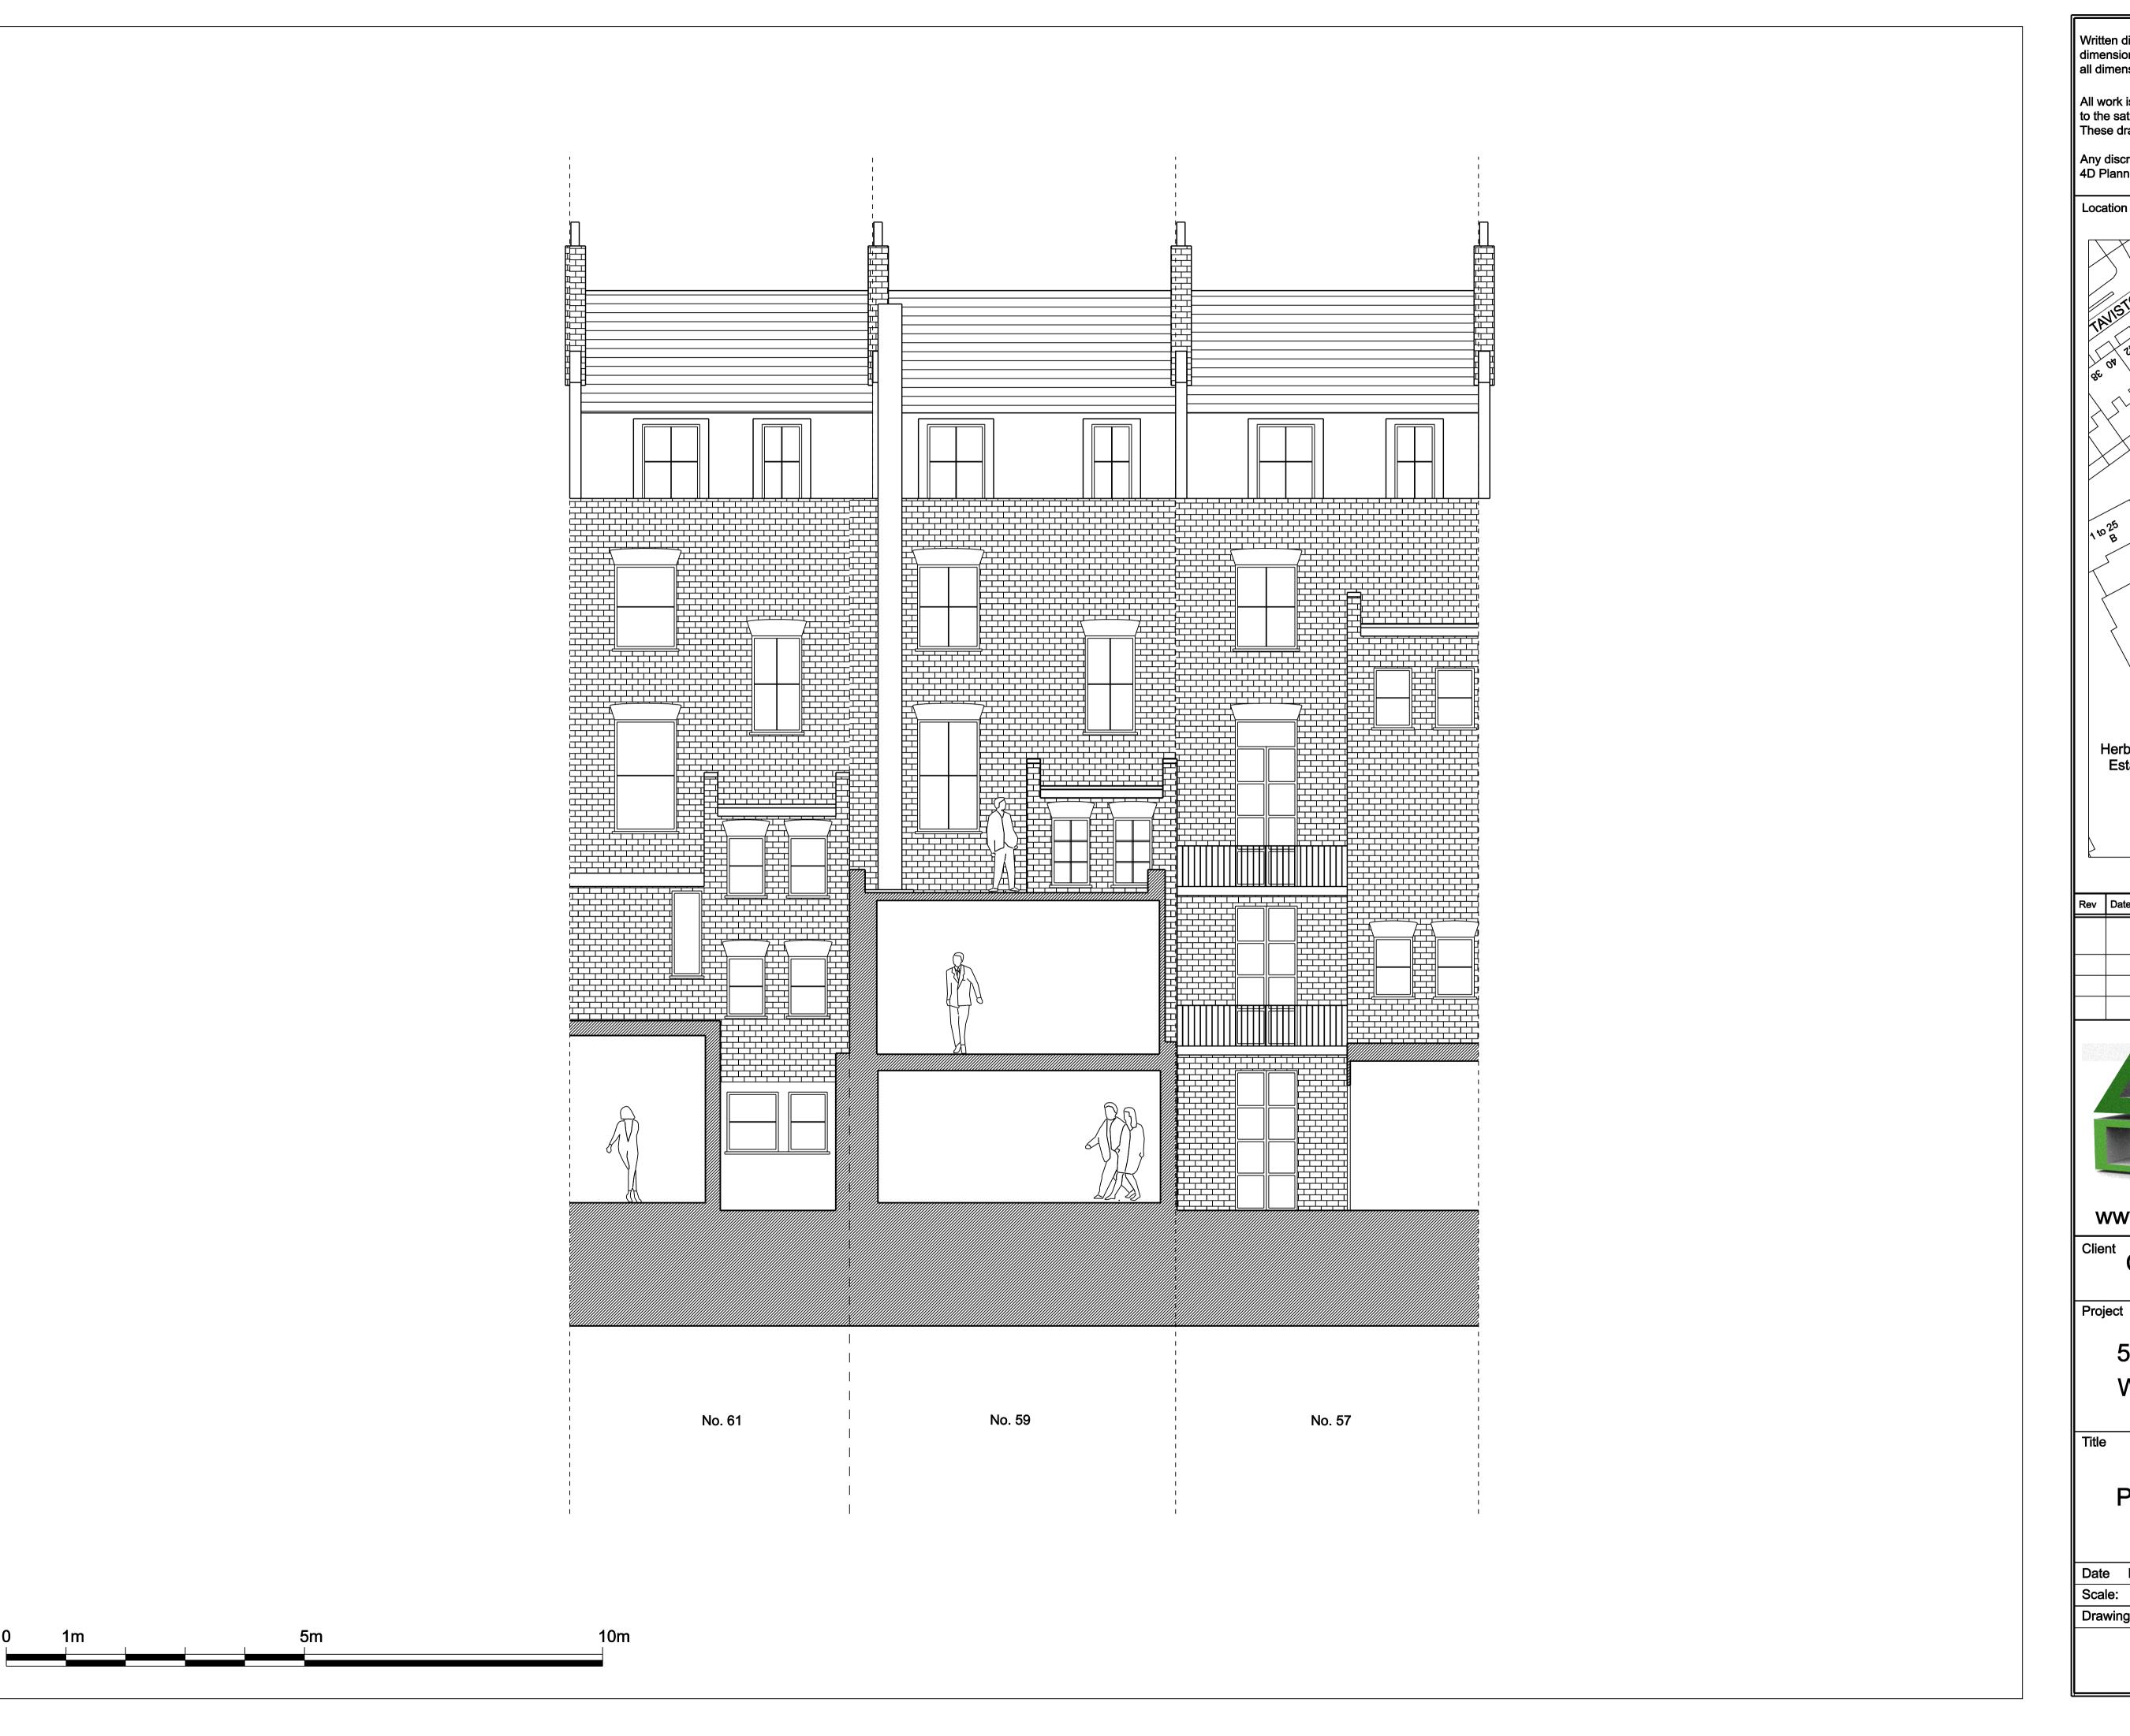

PO

www.GetMePlanning.com

Cliff Besley

Project

59 Marchmont Street, WC1N 1AP

Proposed Front Elevation

| Date May 2014     | 1   |
|-------------------|-----|
| Scale: 1:50 @ A1  | /   |
| Prawing No. MS03E | Rev |
|                   |     |
|                   |     |
|                   |     |

Written dimensions to be taken in preferences to scaled dimensions. The Contractor is responsible for checking all dimensions before work starts.

All work is to be carried out to the requirements, and to the satisfaction of the Local Authority. These drawings are for planning purposes only

Any discrepancies to be brought to the attention of 4D Planning Consultants immediately.

Location Estate

| Rev | Date | Description | by | Ľ |
|-----|------|-------------|----|---|
|     |      |             |    |   |
|     |      |             |    | L |
|     |      |             |    |   |
|     |      |             |    | L |
|     |      |             |    |   |