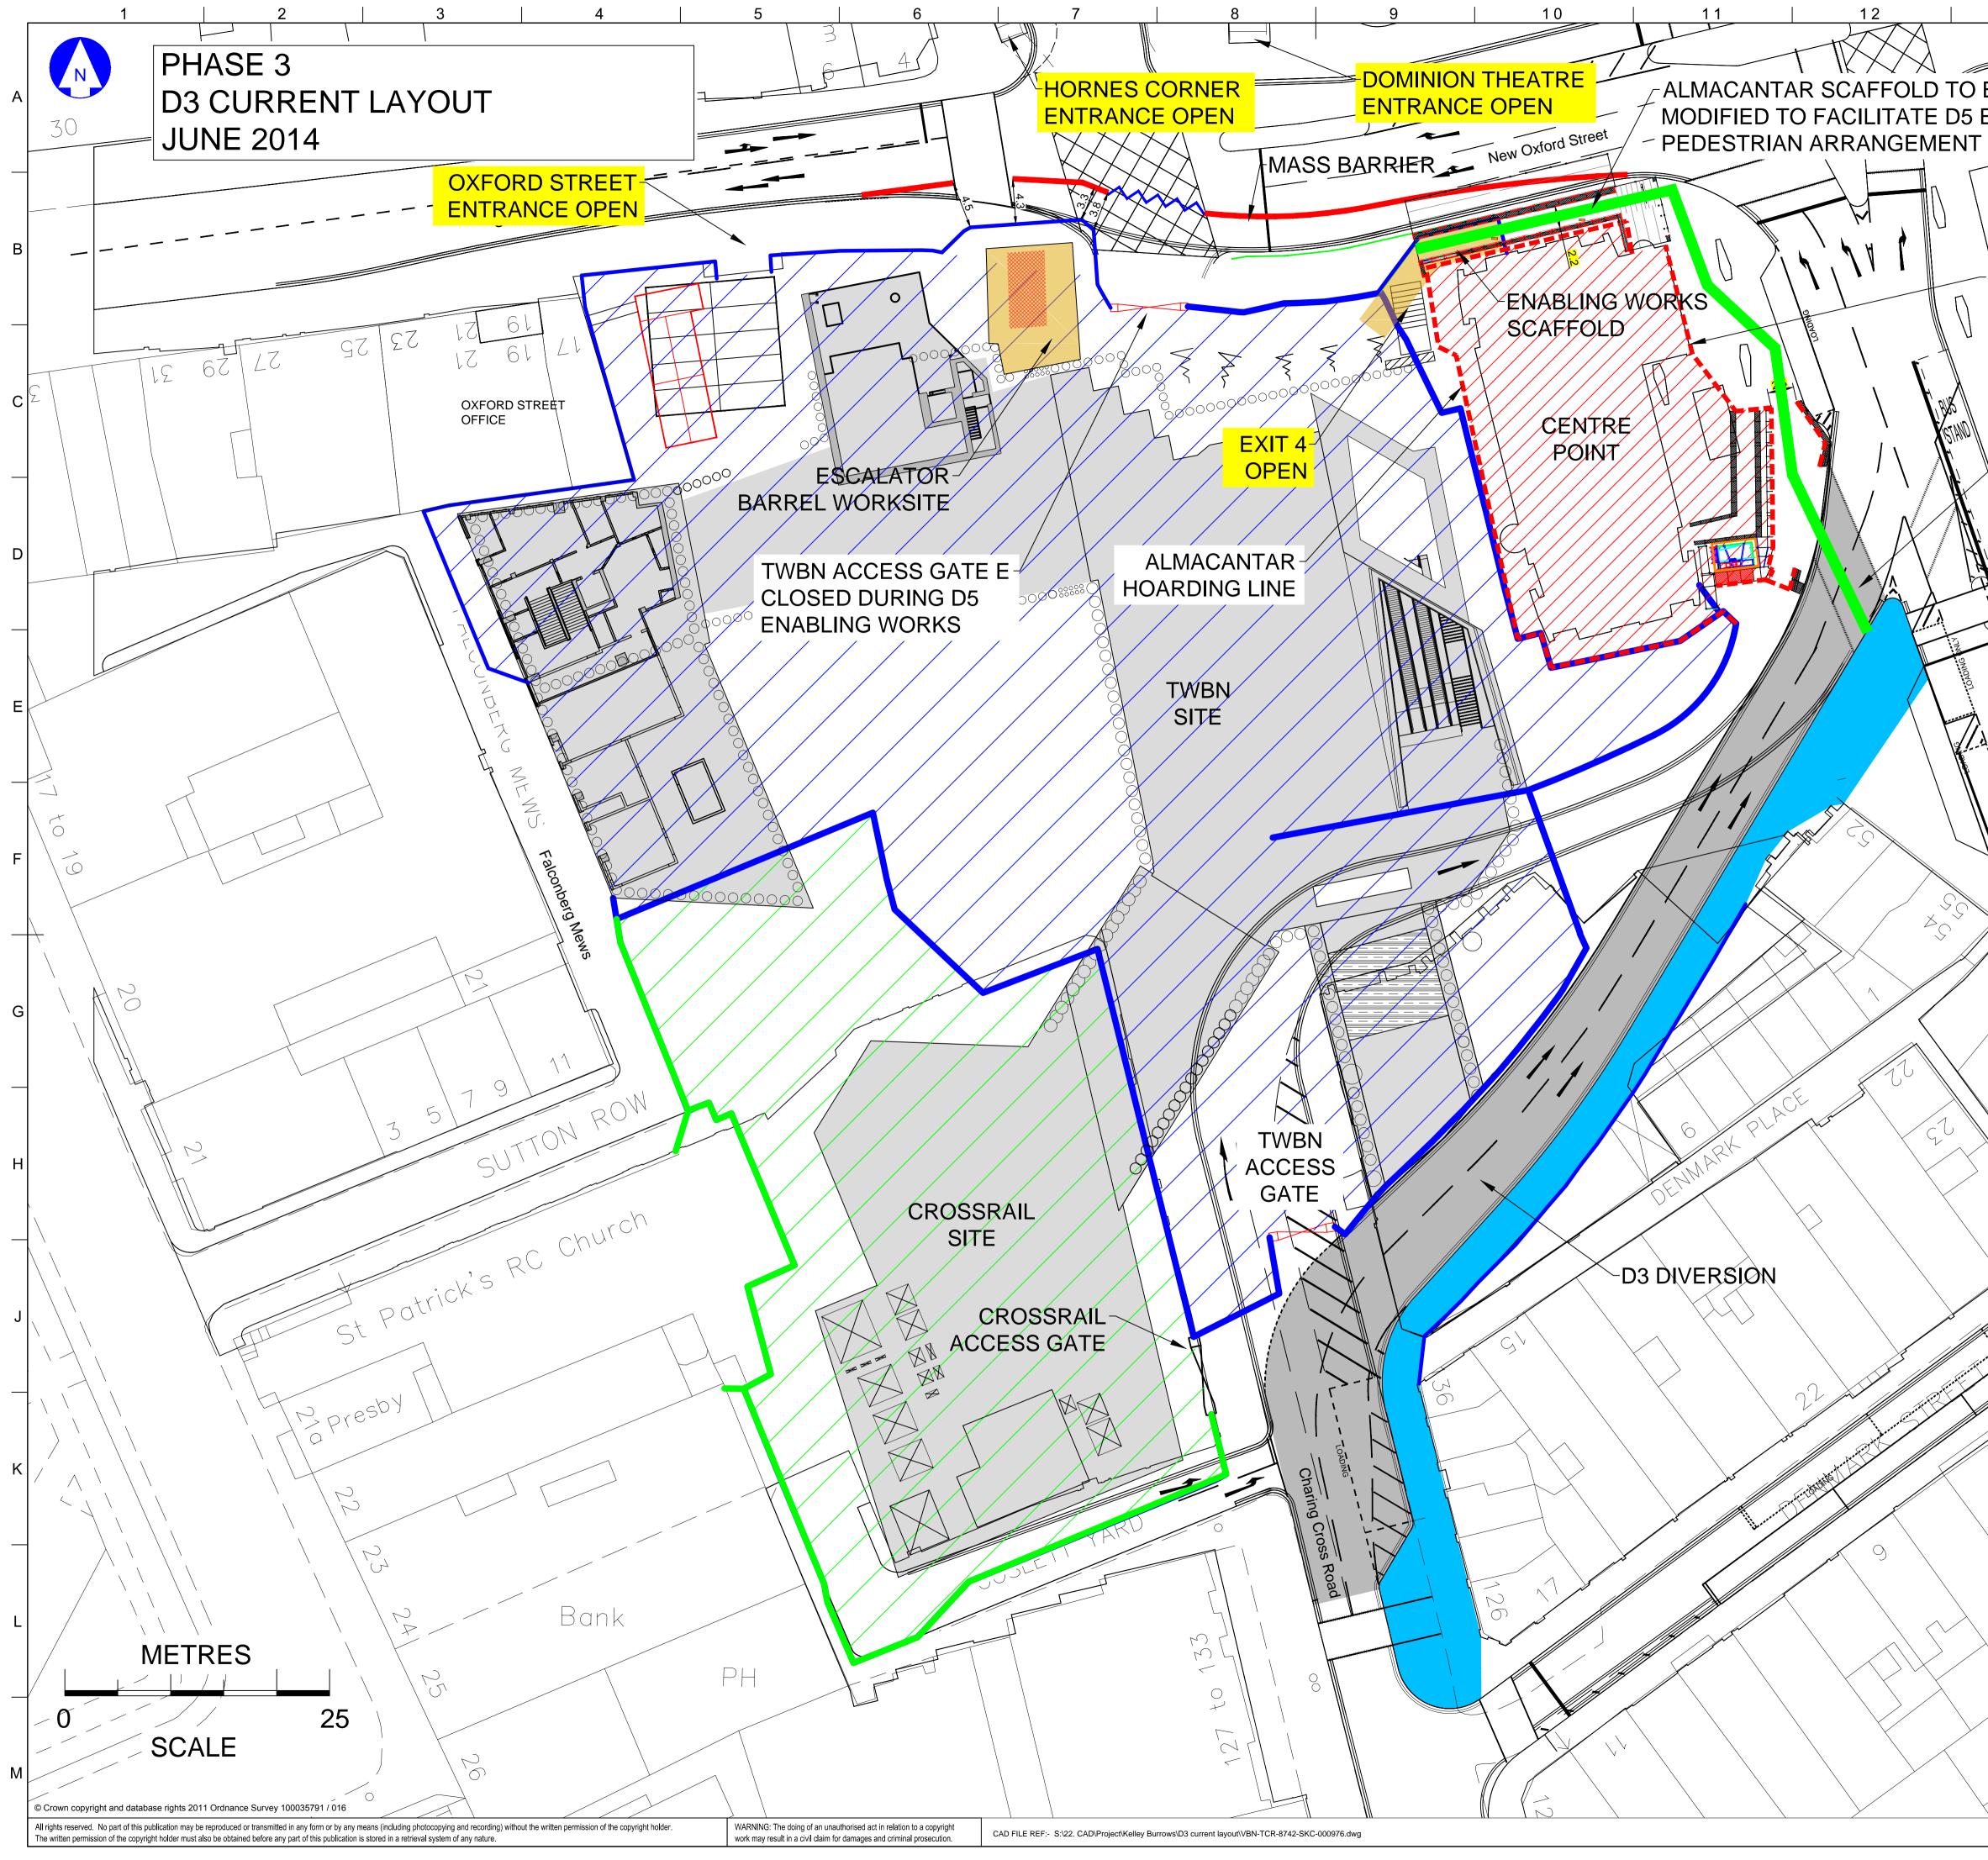

| 13 14                          | 15 16<br>DO NOT SCALE THIS DRAWING.                                                                                                                                                  |
|--------------------------------|--------------------------------------------------------------------------------------------------------------------------------------------------------------------------------------|
|                                | NOTES                                                                                                                                                                                |
| BE<br>ENABLING                 | 1. THIS DRAWING IS TO BE READ IN<br>CONJUNCTION WITH ALL RELEVANT<br>ARCHITECTS AND ENGINEERS<br>DRAWINGS AND THE SPECIFICATION.                                                     |
|                                | 2. ALL DIMENSIONS ARE IN<br>MILLIMETRES UNLESS NOTED<br>OTHERWISE.                                                                                                                   |
| ALMACANTAR                     | 3. ALL LEVELS ARE IN METRES AND<br>RELATE TO LU HEIGHT DATUM. THE LU<br>HEIGHT DATUM LEVEL IS SET AT 100m<br>BELOW OS DATUM NEWLYN.                                                  |
| EXISTING                       | KEY                                                                                                                                                                                  |
| PEDESTRIAN<br>CROSSING         | TWBN SITE BOUNDARY                                                                                                                                                                   |
|                                | CROSSRAIL SITE BOUNDARY                                                                                                                                                              |
|                                | HIGHWAY D3                                                                                                                                                                           |
|                                | FOOTWAY (TWBN)                                                                                                                                                                       |
| T PESTAND<br>H N               | FOOTWAY (ALMACANTAR)                                                                                                                                                                 |
| BUS<br>HIBJAND<br>LE BUS       | ALMACANTAR SITE<br>BOUNDARY                                                                                                                                                          |
|                                | THIS SET OF DRAWINGS HAS BEEN PUT<br>TOGETHER BY TAYLOR WOODROW BAM<br>NUTTALL JOINT VENTURE (TWBN) FOR<br>DISCUSSION PURPOSES ONLY.                                                 |
|                                | TWBN HAS BEEN SUPPLIED WITH THE<br>HOARDING LINE INFORMATION AT<br>CENTRE POINT BY SIR ROBERT<br>MCALPINE AND STEER DAVIES GLEAVE<br>AND CAN NOT BE RESPONSIBLE FOR ITS<br>ACCURACY. |
|                                |                                                                                                                                                                                      |
| 28                             | 00     RR     FIRST ISSUE     KB     KB     KB     17.06.14                                                                                                                          |
|                                | Rev. By Revision Desn T.Chkd T.Appd Date                                                                                                                                             |
| ter 1 Colombe and a            | London Underground Limited.©                                                                                                                                                         |
|                                | Technical Contractor                                                                                                                                                                 |
|                                | Status FOR INFORMATION                                                                                                                                                               |
|                                |                                                                                                                                                                                      |
|                                | Line NORTHERN/CENTRAL Location Code N105<br>Location TOTTENHAM COURT ROAD                                                                                                            |
|                                | Site/Project TOTTENHAM COURT ROAD<br>STATION UPGRADE                                                                                                                                 |
|                                | Tite<br>TCRSU D3 CURRENT LAYOUT                                                                                                                                                      |
|                                | Drawn R. Razmus Date 17.06.2014                                                                                                                                                      |
|                                | Technical<br>Checked K. Burrows Project<br>Approved S. Buck                                                                                                                          |
|                                | Grid PER / Cost No   Project Document Code                                                                                                                                           |
|                                | Scales 1:300@A1 Sheet Number 1 of 1                                                                                                                                                  |
| CAD DRAWING CHANGE ON CAD ONLY | Drawing No.     Rev.       VBN-TCR-8742-SKC-000976     00                                                                                                                            |