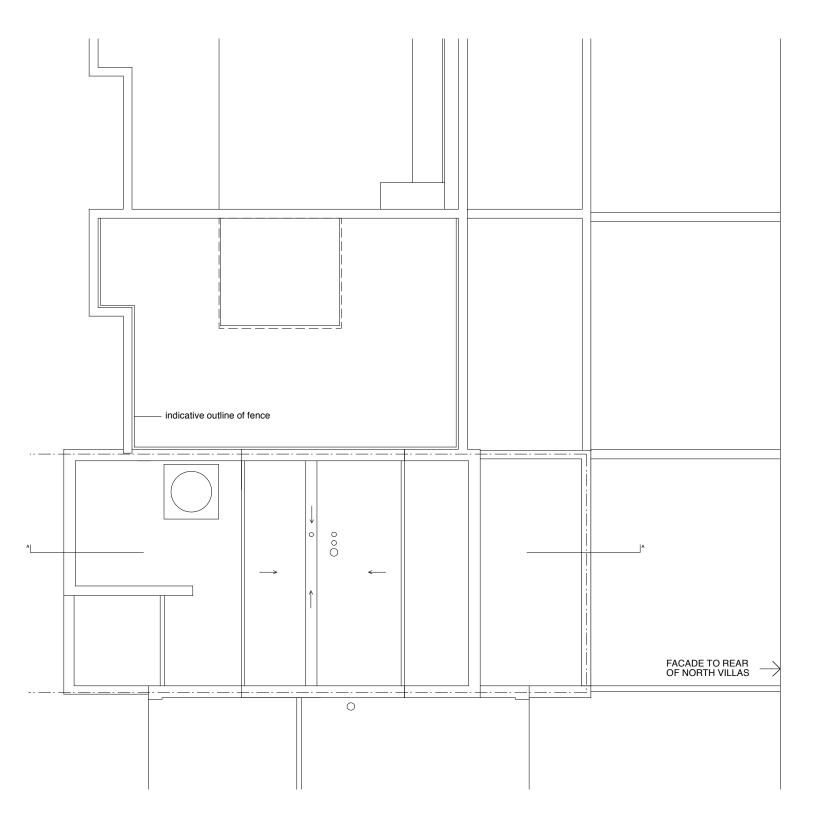

LLOWARCH LLOWARCH 147 O'DONNELL COURT tel: 020 7833 2883

Project 74 CAMDEN MEWS NW1 9BX

Client LLOWARCH

Drawing Title ROOF PLAN - PROPOSED

| -                 |                |          |  |
|-------------------|----------------|----------|--|
| Date              | Scale          | Status   |  |
| MAY 14            | 1:100 @A3      | PLANNING |  |
| Project reference | Drawing Number | Revision |  |
| 74CM              | PR_GA05        | Α        |  |