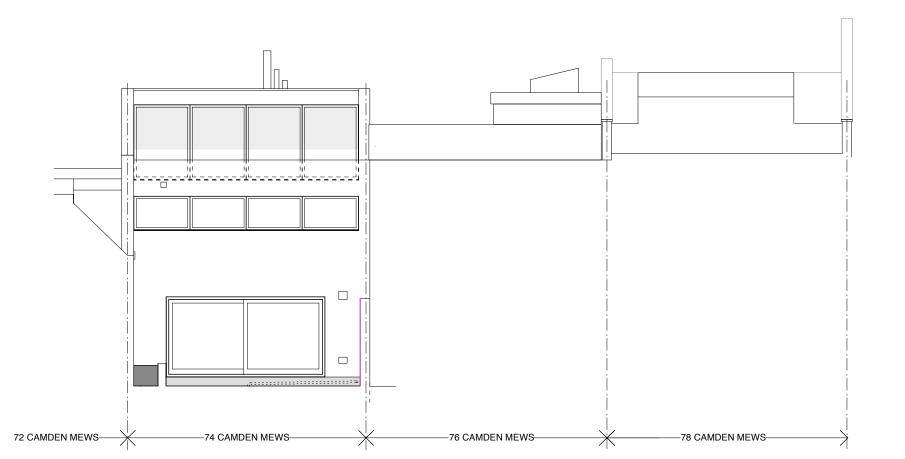

INDICATIVE SECTION THROUGH 72 CAMDEN MEWS

Do not scale drawings
All dimensions to be checked on site, Architect to be advised of any variation between the drawings and

site conditions
Errors to be reported immediately to the Architect

LLOWARCH LLOWARCH BRUNSWICK CENTRE WC1N 1NX e-mail: mail@llowarch.co.uk

Project 74 CAMDEN MEWS NW1 9BX

Client LLOWARCH

Drawing Title MEWS SECTIONS - PROPOSED

| Date<br>MAY 14    | Scale<br>1:100 @A3 | Status<br>PLANNING |  |
|-------------------|--------------------|--------------------|--|
| Project reference | Drawing Number     | Revision           |  |
| 74CM              | PR_GA07            | Α                  |  |