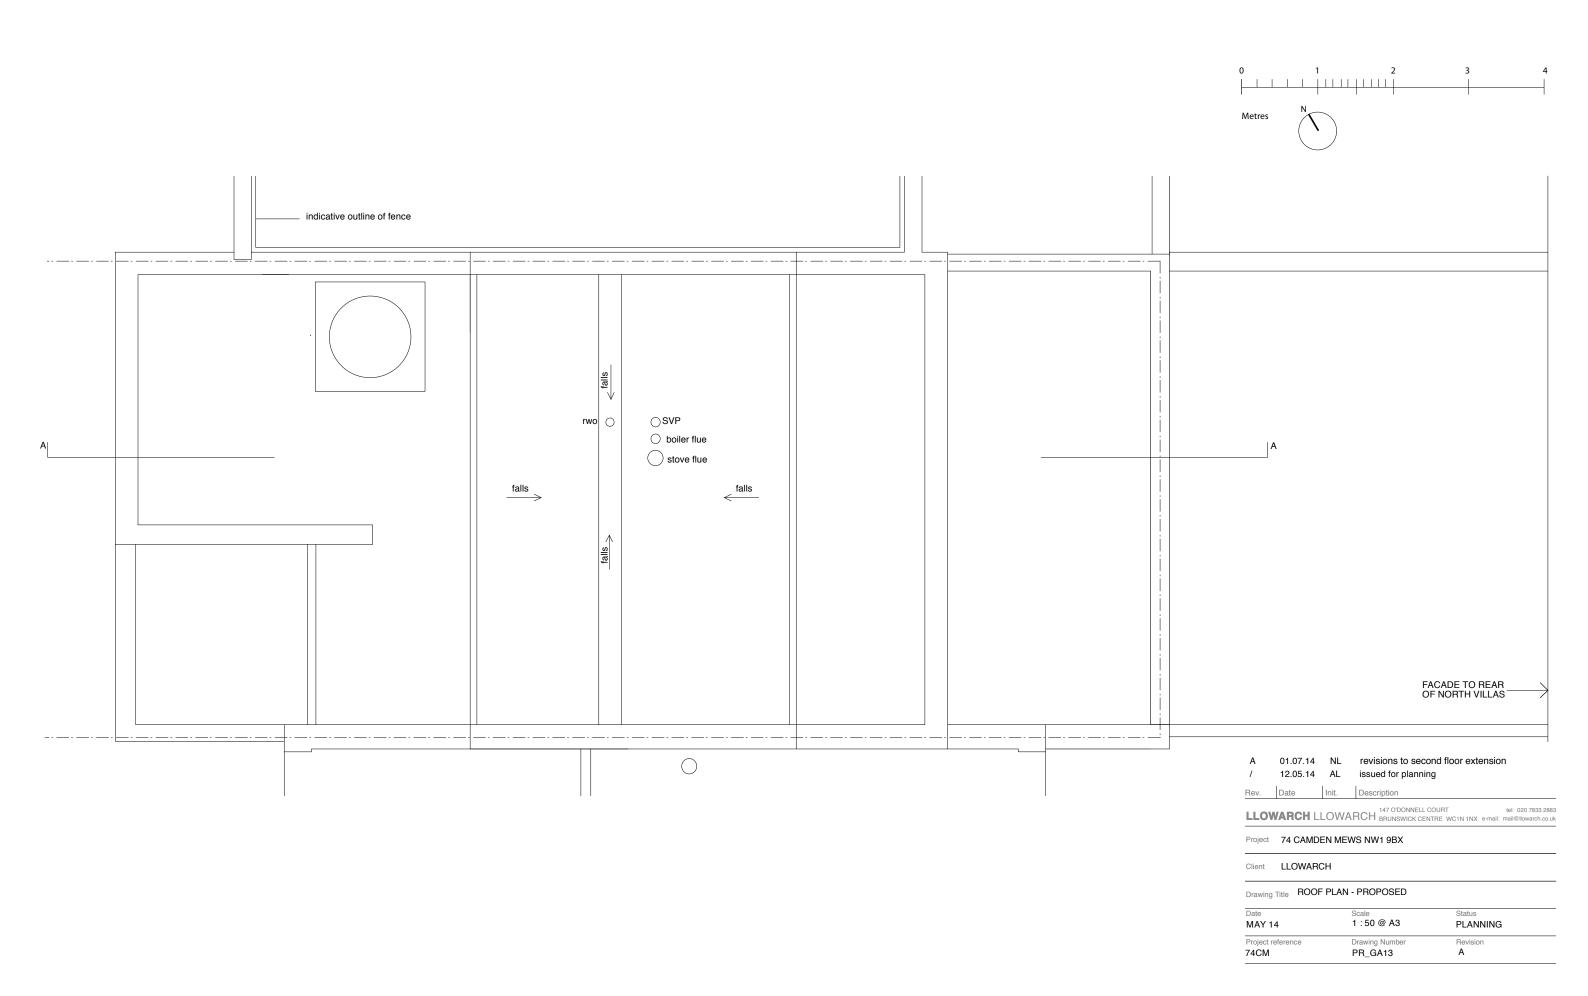

LLOWARCH LLOWARCH 147 O'DONNELL COURT tel: 020 7833 2883

Project 74 CAMDEN MEWS NW1 9BX

Client LLOWARCH

Drawing Title ROOF PLAN - PROPOSED

| -                 |                |          |  |
|-------------------|----------------|----------|--|
| Date              | Scale          | Status   |  |
| MAY 14            | 1:100 @A3      | PLANNING |  |
| Project reference | Drawing Number | Revision |  |
| 74CM              | PR_GA05        | Α        |  |

Do not scale drawings
All dimensions to be checked on site, Architect to be advised of any variation between the drawings and site conditions
Errors to be reported immediately to the Architect

To be read in conjunction with the specification and all relevant Architects, Services and Structural Engineers Drawings