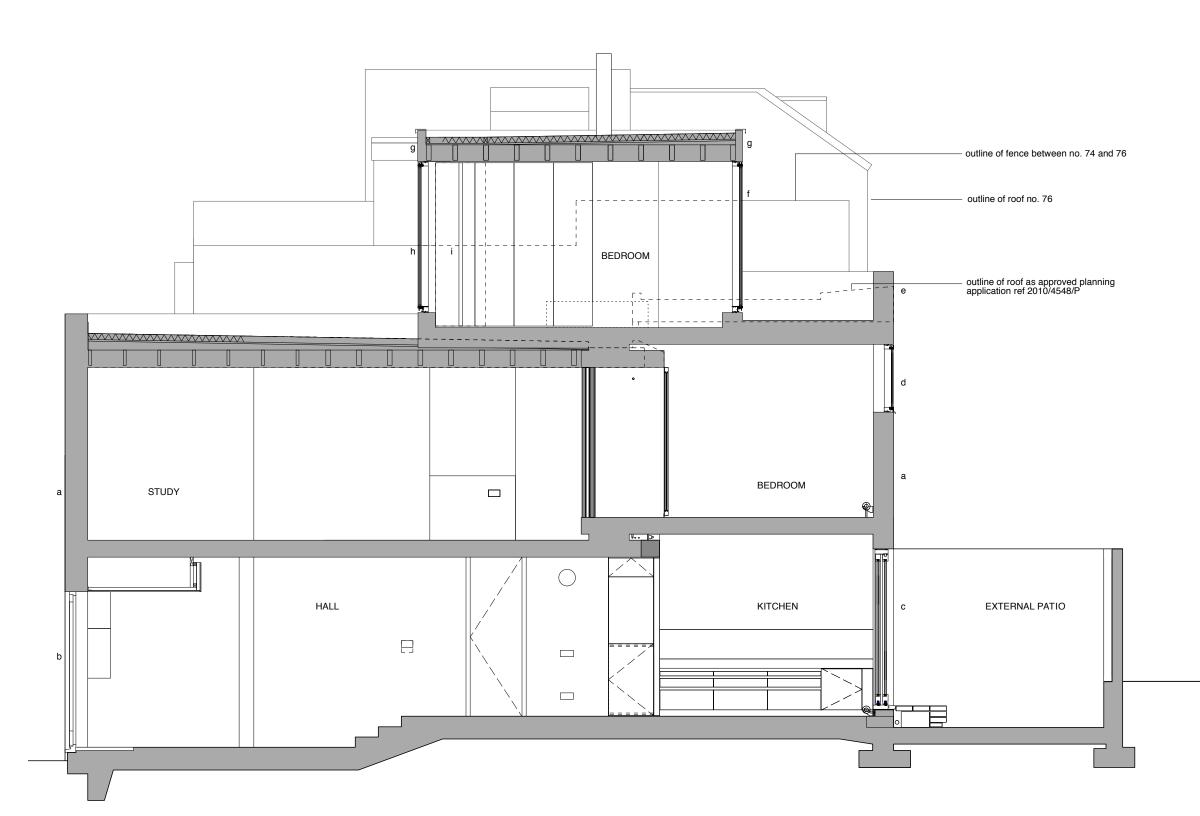

INDICATIVE SECTION THROUGH 72 CAMDEN MEWS

Do not scale drawings
All dimensions to be checked on site, Architect to be advised of any variation between the drawings and

site conditions
Errors to be reported immediately to the Architect

To be read in conjunction with the specification and all relevant Architects, Services and Structural Engineers Drawings

0 1 1 4 Metres

A 01.07.14 NL revisions to second floor extension 12.05.14 AL issued for planning

LLOWARCH LLOWARCH BRUNSWICK CENTRE WC1N 1NX e-mail: mail@llowarch.co.uk

Project 74 CAMDEN MEWS NW1 9BX

Client LLOWARCH

Drawing Title MEWS SECTIONS - PROPOSED

| Date<br>MAY 14    | Scale<br>1:100 @A3 | Status<br>PLANNING |  |
|-------------------|--------------------|--------------------|--|
| Project reference | Drawing Number     | Revision           |  |
| 74CM              | PR_GA07            | Α                  |  |