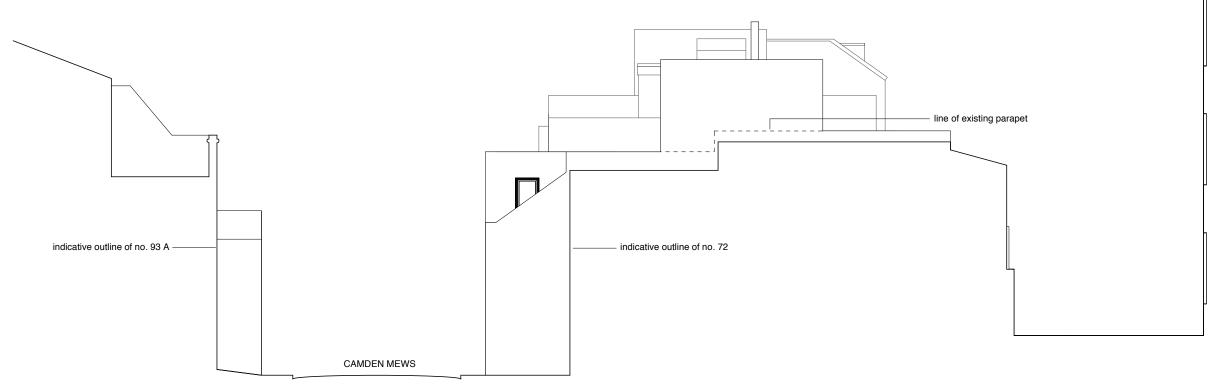

INDICATIVE SECTION THROUGH 72 CAMDEN MEWS

Do not scale drawings
All dimensions to be checked on site, Architect to be advised of any variation between the drawings and

site conditions
Errors to be reported immediately to the Architect

LLOWARCH LLOWARCH BRUNSWICK CENTRE WC1N 1NX e-mail: mail@llowarch.co.uk

Project 74 CAMDEN MEWS NW1 9BX

Client LLOWARCH

Drawing Title MEWS SECTIONS - PROPOSED

| Date<br>MAY 14    | Scale<br>1:100 @A3 | Status<br>PLANNING |  |
|-------------------|--------------------|--------------------|--|
| Project reference | Drawing Number     | Revision           |  |
| 74CM              | PR_GA07            | Α                  |  |