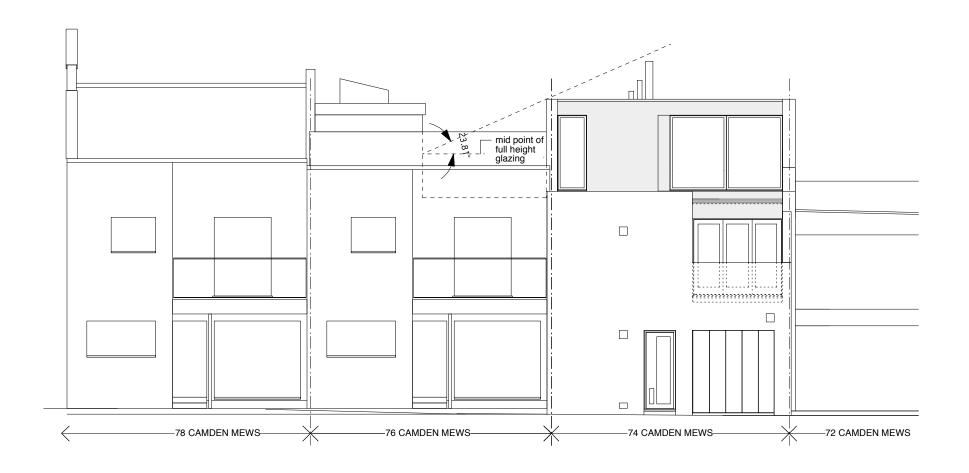

Project 74 CAMDEN MEWS NW1 9BX

Client LLOWARCH

Drawing Title FRONT & REAR ELEVATIONS - PROPOSED

| 74CM              | PR_GA06        | Α        |
|-------------------|----------------|----------|
| Project reference | Drawing Number | Revision |
| MAY 14            | 1:100 @A3      | PLANNING |
| Date              | Scale          | Status   |