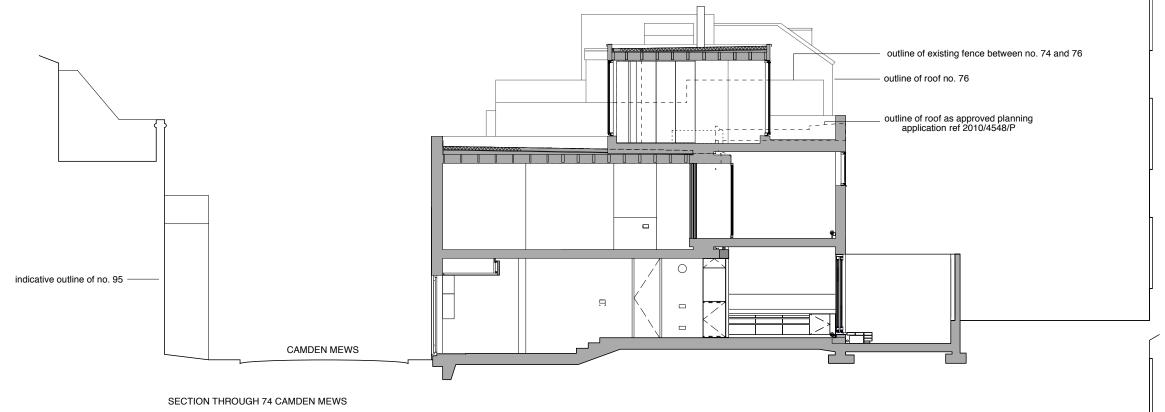

INDICATIVE SECTION THROUGH 72 CAMDEN MEWS

Do not scale drawings
All dimensions to be checked on site, Architect to be advised of any variation between the drawings and

site conditions
Errors to be reported immediately to the Architect

LLOWARCH LLOWARCH BRUNSWICK CENTRE WC1N 1NX e-mail: mail@llowarch.co.uk

Project 74 CAMDEN MEWS NW1 9BX

Client LLOWARCH

Drawing Title MEWS SECTIONS - PROPOSED

| Date<br>MAY 14    | Scale<br>1:100 @A3 | Status<br>PLANNING |  |
|-------------------|--------------------|--------------------|--|
| Project reference | Drawing Number     | Revision           |  |
| 74CM              | PR_GA07            | Α                  |  |