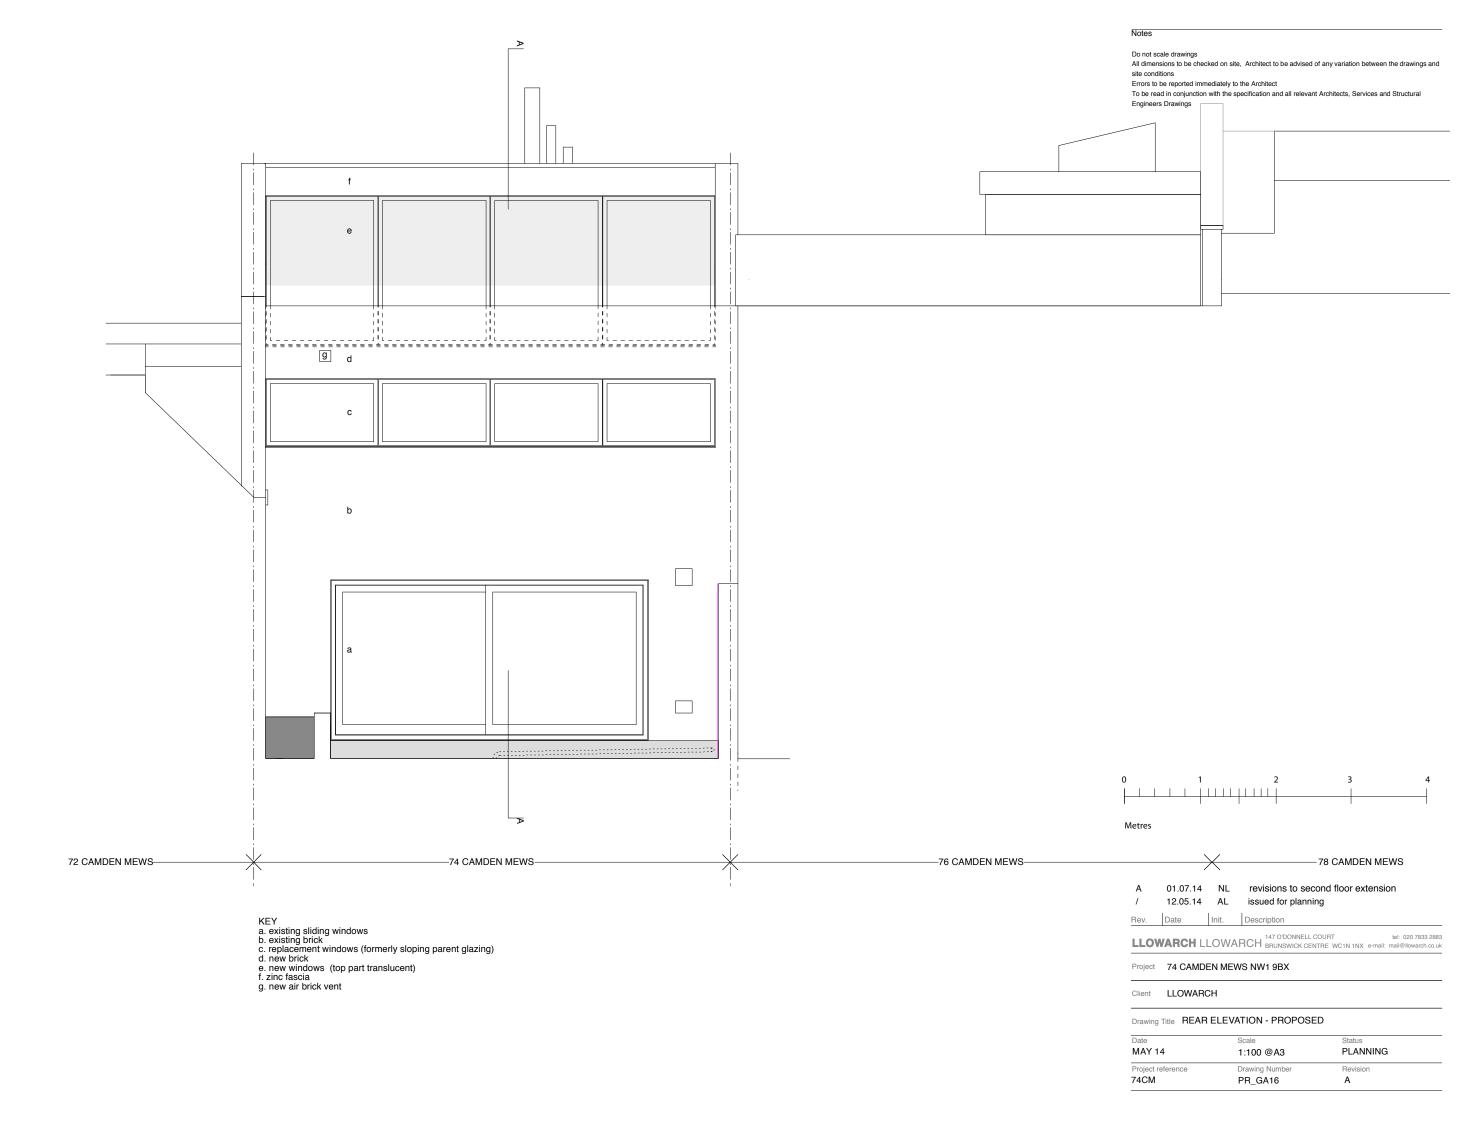

Do not scale drawings
All dimensions to be checked on site, Architect to be advised of any variation between the drawings and site conditions
Errors to be reported immediately to the Architect

To be read in conjunction with the specification and all relevant Architects, Services and Structural Engineers Drawings

0 1 2 3 4

| A | 01.07.14 | NL  | revisions to second floor extension |
|---|----------|-----|-------------------------------------|
|   | 10.05.14 | Α.Ι | increal for planning                |

LLOWARCH LLOWARCH BRUNSWICK CENTRE WC1N 1NX e-mail: mail@llowarch.co.uk

Project 74 CAMDEN MEWS NW1 9BX

Client LLOWARCH

Drawing Title FRONT & REAR ELEVATIONS - PROPOSED

| 74CM              | PR_GA06        | Α        |
|-------------------|----------------|----------|
| Project reference | Drawing Number | Revision |
| MAY 14            | 1:100 @A3      | PLANNING |
| Date              | Scale          | Status   |