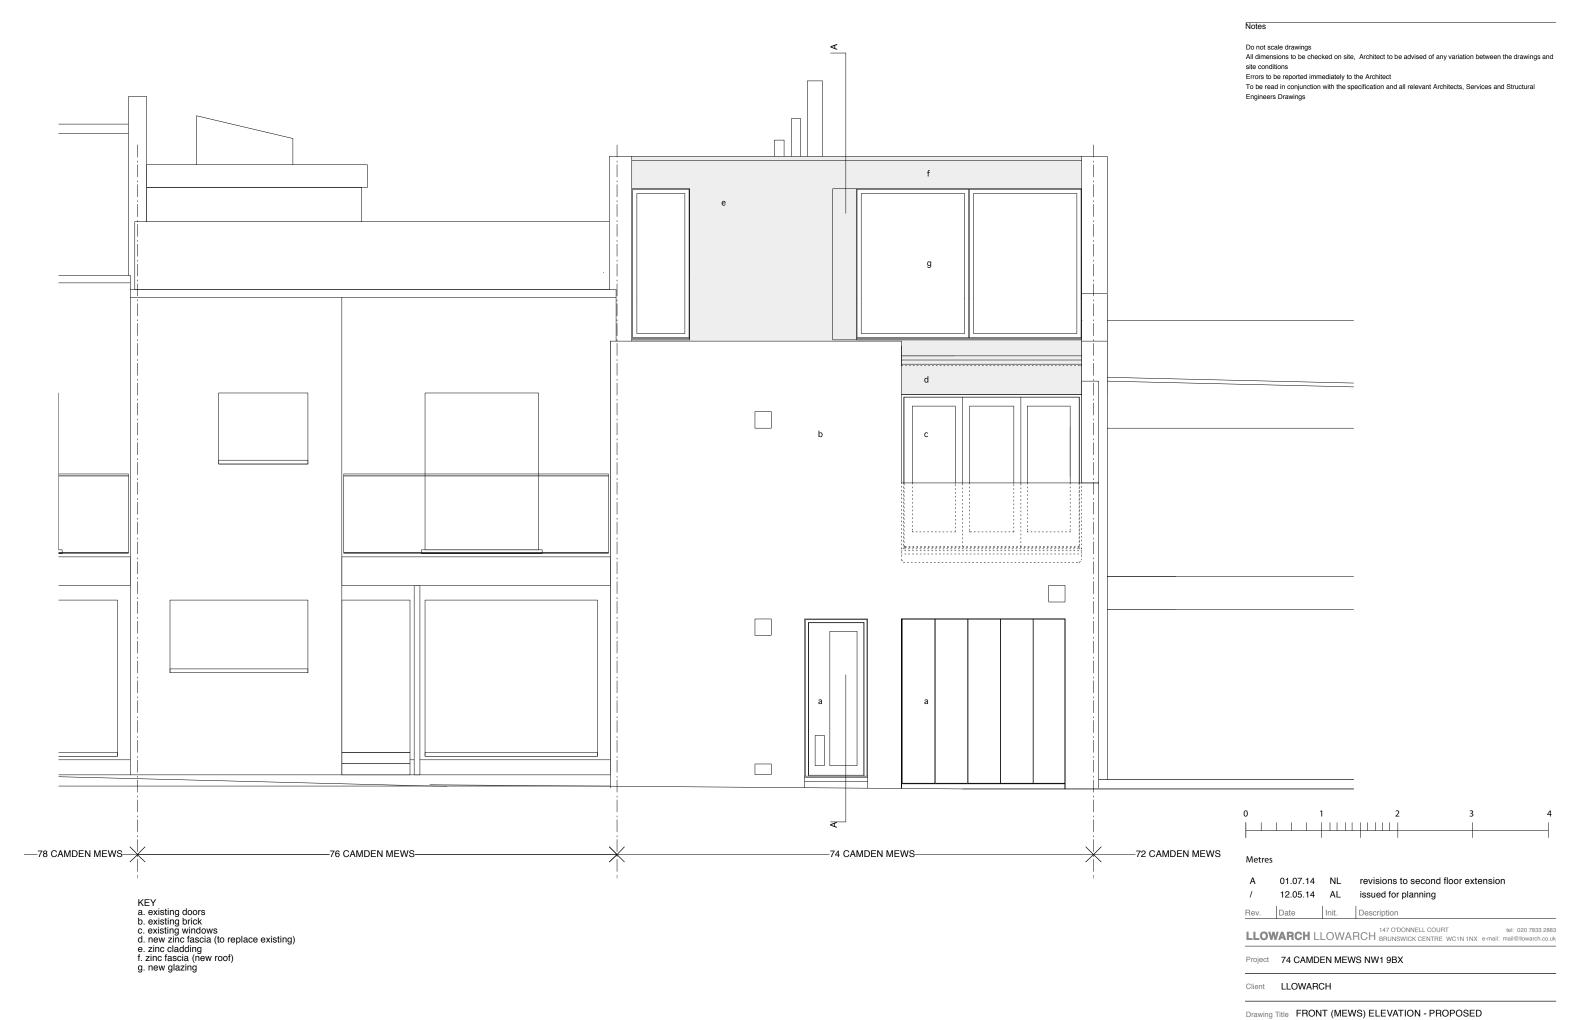

Notes

Do not scale drawings
All dimensions to be checked on site, Architect to be advised of any variation between the drawings and

All dimensions to be checked on site, inclined to a site conditions

Errors to be reported immediately to the Architect

To be read in conjunction with the specification and all relevant Architects, Services and Structural Engineers Drawings

A 01.07.14 NL revisions to second floor extension / 12.05.14 AL issued for planning

LLOWARCH LLOWARCH 147 O'DONNELL COURT tel: 020 7833 2883

Project 74 CAMDEN MEWS NW1 9BX

Client LLOWARCH

Drawing Title ROOF PLAN - PROPOSED

| -                 |                |          |  |
|-------------------|----------------|----------|--|
| Date              | Scale          | Status   |  |
| MAY 14            | 1:100 @A3      | PLANNING |  |
| Project reference | Drawing Number | Revision |  |
| 74CM              | PR_GA05        | Α        |  |

Do not scale drawings
All dimensions to be checked on site, Architect to be advised of any variation between the drawings and site conditions
Errors to be reported immediately to the Architect

To be read in conjunction with the specification and all relevant Architects, Services and Structural Engineers Drawings

0 1 2 3 4

| A | 01.07.14 | NL  | revisions to second floor extension |
|---|----------|-----|-------------------------------------|
|   | 10.05.14 | Α.Ι | increal for planning                |

LLOWARCH LLOWARCH BRUNSWICK CENTRE WC1N 1NX e-mail: mail@llowarch.co.uk

Project 74 CAMDEN MEWS NW1 9BX

Client LLOWARCH

Drawing Title FRONT & REAR ELEVATIONS - PROPOSED

| 74CM              | PR_GA06        | Α        |
|-------------------|----------------|----------|
| Project reference | Drawing Number | Revision |
| MAY 14            | 1:100 @A3      | PLANNING |
| Date              | Scale          | Status   |