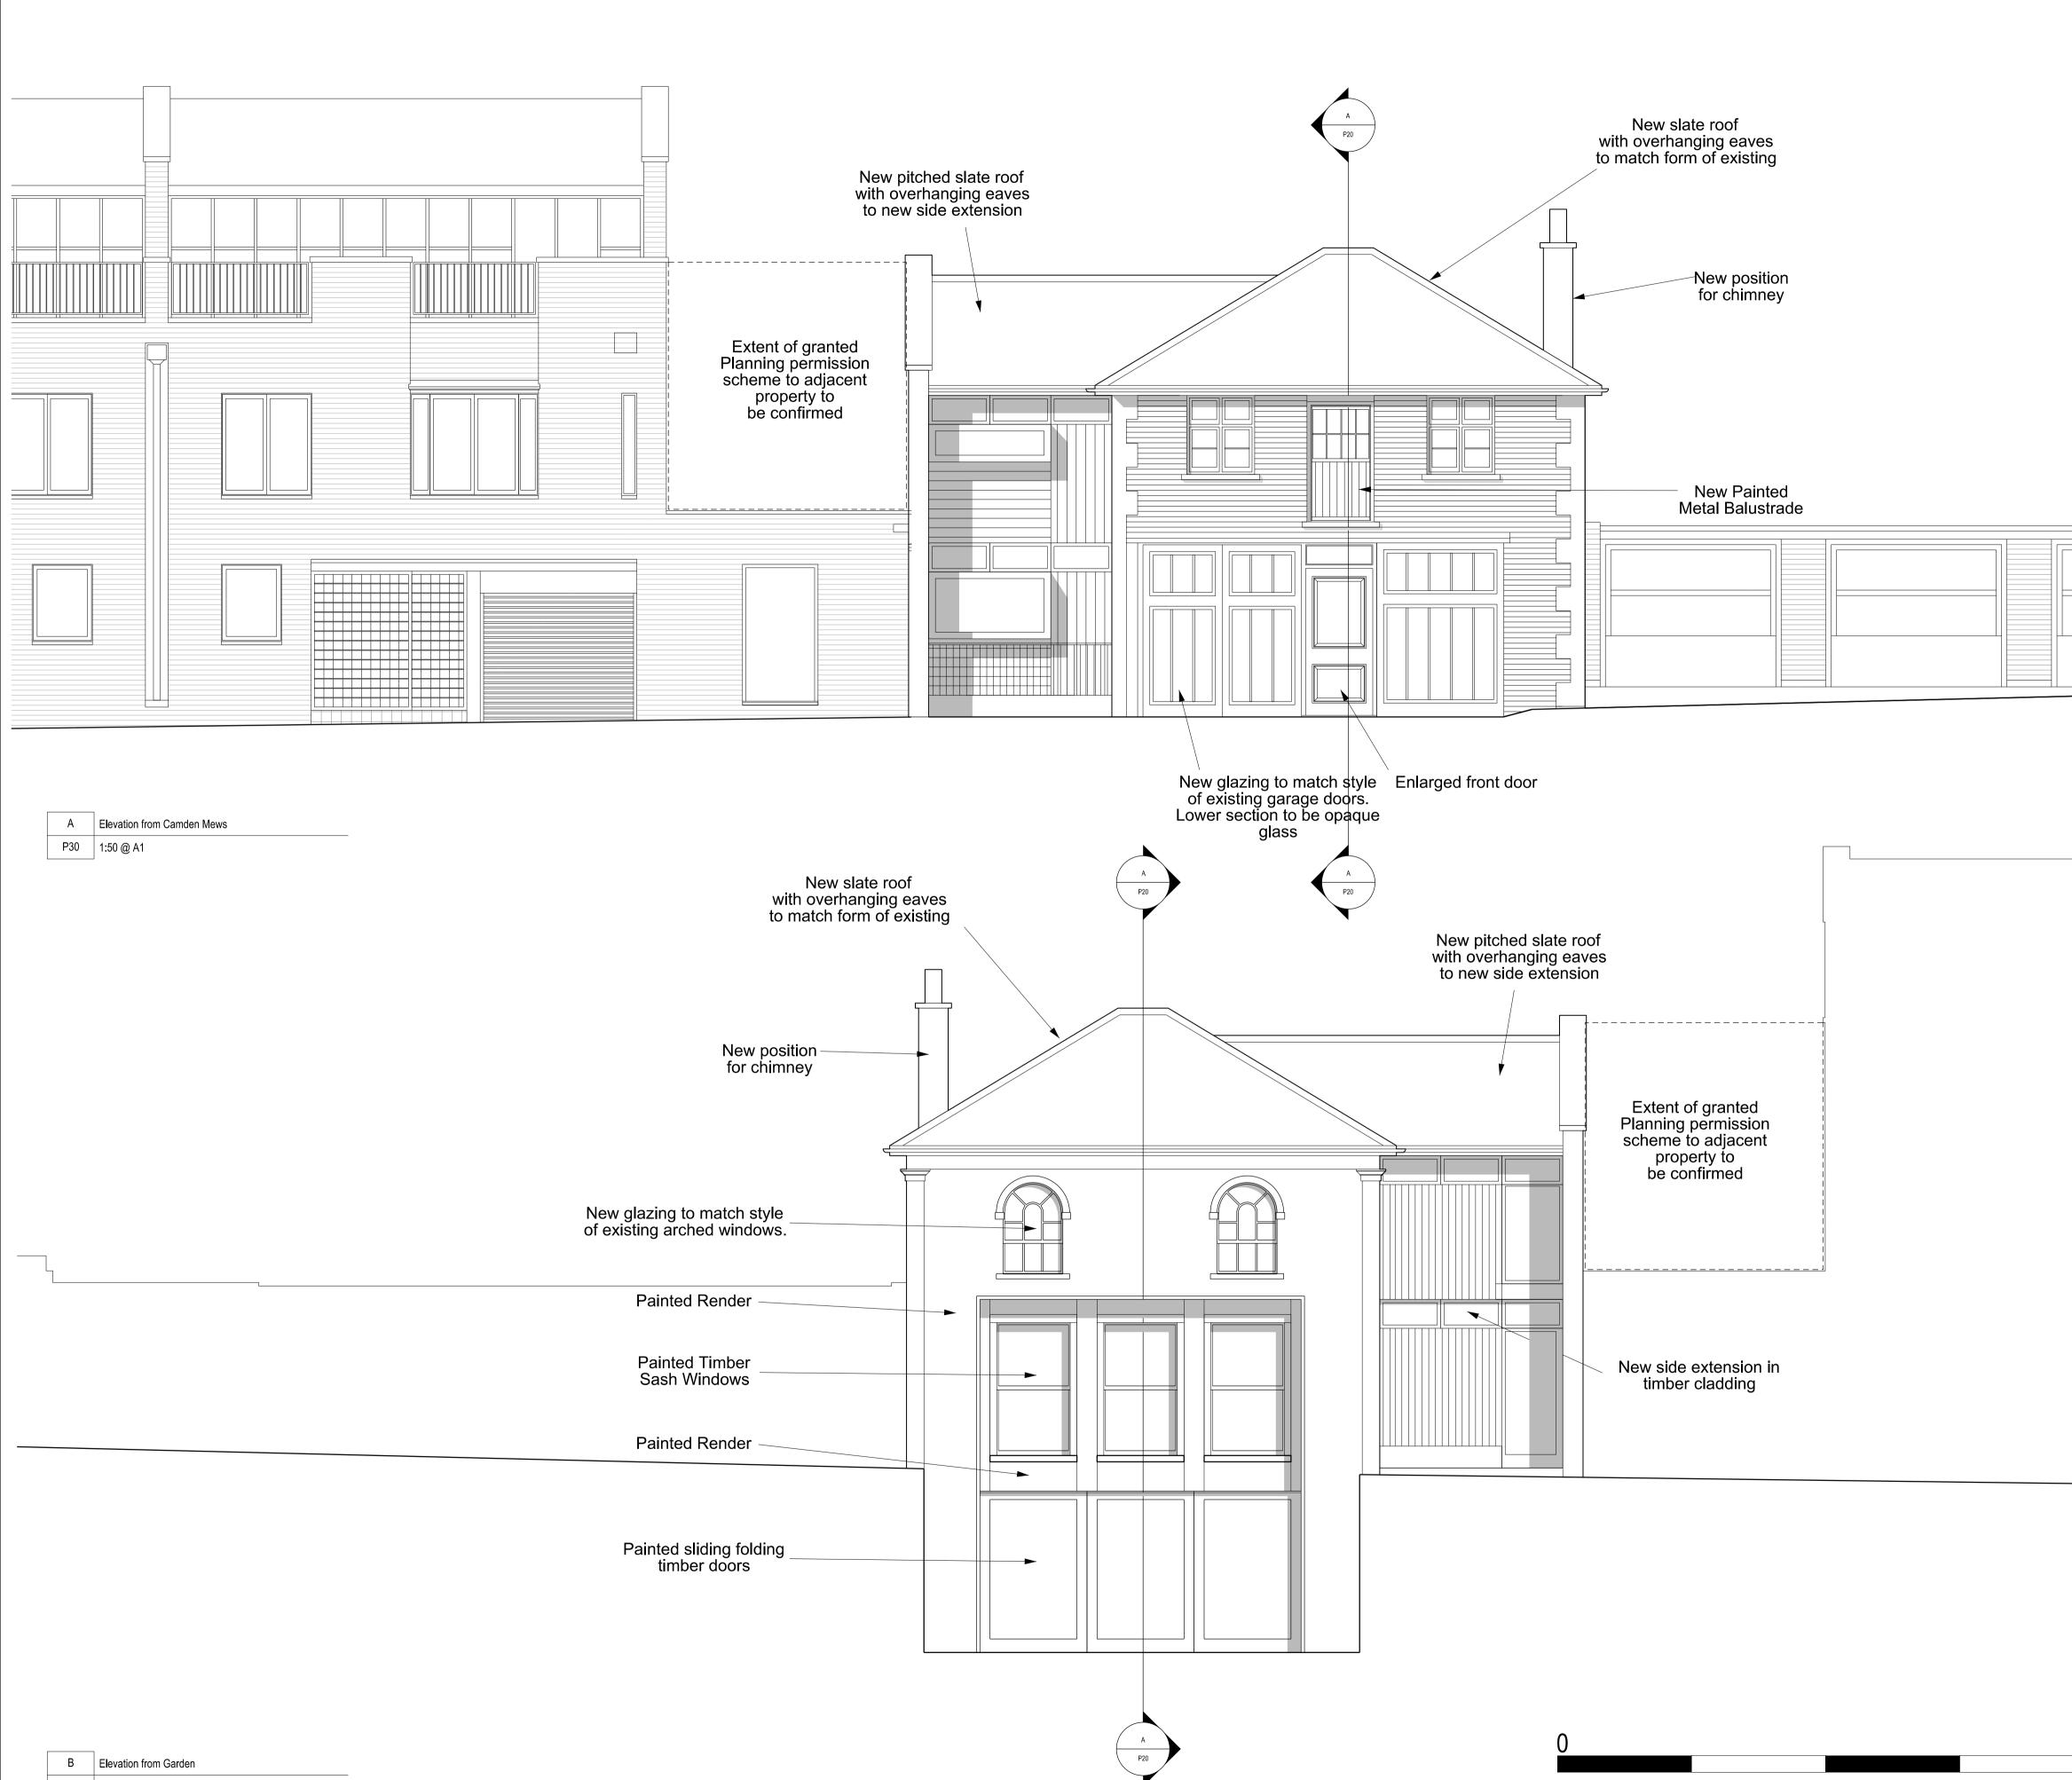

P30 1:50 @ A1

|     | SAFETY, HEALTH AND ENVIRONMENTAL INFORMATION:<br>IN ADDITION TO THE HAZARDS / RISKS<br>NORMALLY ASSOCIATED WITH THE TYPES<br>OF WORK DETAILED ON THIS DRAWING,<br>NOTE THE FOLLOWING:<br>Significant Residual Risks: |                                                          |
|-----|----------------------------------------------------------------------------------------------------------------------------------------------------------------------------------------------------------------------|----------------------------------------------------------|
|     | Action to be Taken:                                                                                                                                                                                                  |                                                          |
|     | Refer to Health and Safety Plan   NOTES:                                                                                                                                                                             |                                                          |
|     |                                                                                                                                                                                                                      |                                                          |
|     | REV   DATE   DETAIL     P01   18.07.14   Planning Submission                                                                                                                                                         | DRN CHK<br>WY AA                                         |
|     |                                                                                                                                                                                                                      |                                                          |
|     |                                                                                                                                                                                                                      |                                                          |
|     |                                                                                                                                                                                                                      |                                                          |
|     | PROJECT TITLE<br>85 CAMDEN MEWS                                                                                                                                                                                      |                                                          |
|     | Drawing title<br>Elevations:<br>Proposed                                                                                                                                                                             |                                                          |
|     | DATE<br>18.07.14<br>STATUS<br>Planning                                                                                                                                                                               | SCALE<br>1:50 @A1<br>1:100 @A3<br>DRAWN CHECKED<br>WY AA |
|     | DRAWING NUMBER<br>85_CM_P30                                                                                                                                                                                          | P01                                                      |
| 10m | 5 BALDWIN TERRACE LONDON N1 7R     PROJECT EMAIL:                                                                                                                                                                    |                                                          |