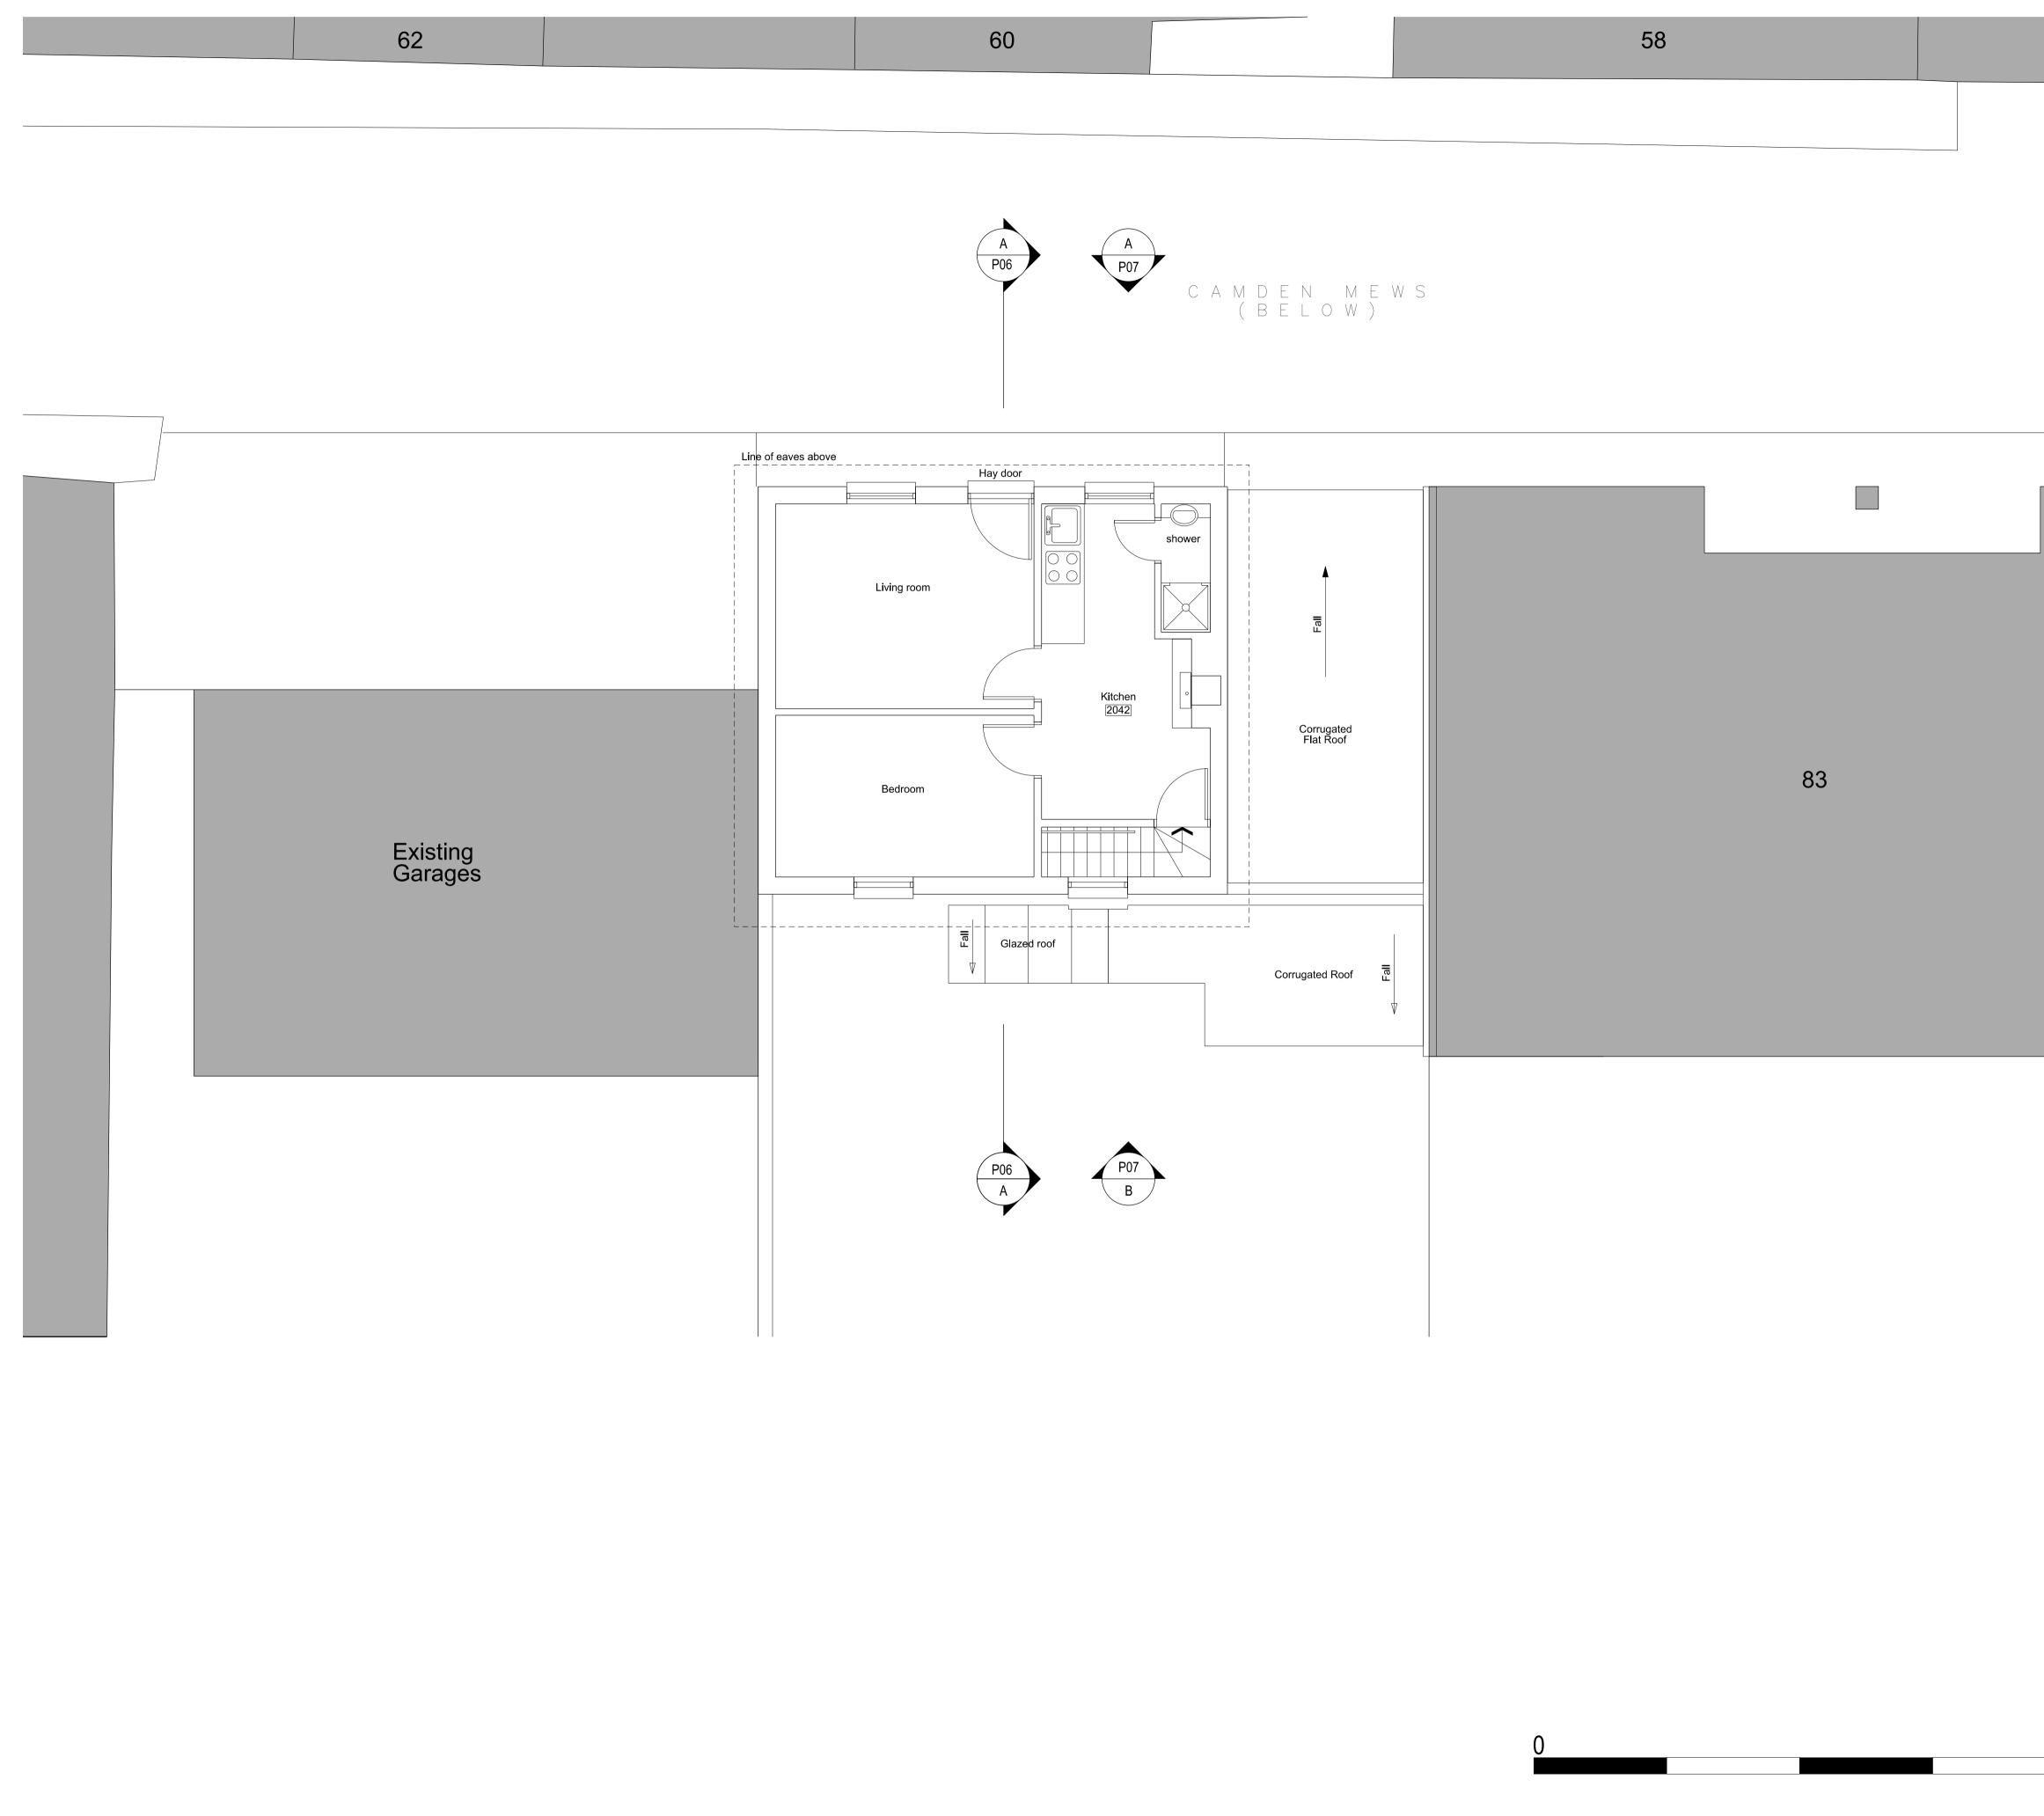

| 56 | SAFETY, HEALTH AND ENVIRONMENTAL INFO<br>IN ADDITION TO THE HAZARDS / RISKS<br>NORMALLY ASSOCIATED WITH THE TYPES<br>OF WORK DETAILED ON THIS DRAWING,<br>NOTE THE FOLLOWING:<br>Significant Residual Risks: | DRMATION:                     |
|----|--------------------------------------------------------------------------------------------------------------------------------------------------------------------------------------------------------------|-------------------------------|
|    | Action to be Taken: Refer to Health and Safety Plan NOTES:                                                                                                                                                   |                               |
|    | Gross Internal Floor Area (G.I.F.A)<br>Ground : 66.3m2<br>First : 36.2m2<br>Total : 102.5m2                                                                                                                  |                               |
|    |                                                                                                                                                                                                              |                               |
|    |                                                                                                                                                                                                              |                               |
|    | REV     DATE     DETAIL       P01     18.07.14     Planning Submission                                                                                                                                       | DRN CHK                       |
|    |                                                                                                                                                                                                              |                               |
|    |                                                                                                                                                                                                              |                               |
|    |                                                                                                                                                                                                              |                               |
|    |                                                                                                                                                                                                              |                               |
|    |                                                                                                                                                                                                              |                               |
|    | PROJECT TITLE<br>85 CAMDEN MEWS                                                                                                                                                                              |                               |
|    | DRAWING TITLE<br>First Floor Plan:<br>Existing                                                                                                                                                               |                               |
|    | DATE SCAL<br>18.07.14 1:5<br>1:1<br>STATUS DRAV<br>Planning AA                                                                                                                                               | 0 @A1<br>00 @A3<br>VN CHECKED |
|    | DRAWING NUMBER P04                                                                                                                                                                                           | sion<br>01                    |
|    | 5 BALDWIN TERRACE LONDON N1 7RU TEL: 020 7704 1975                                                                                                                                                           |                               |