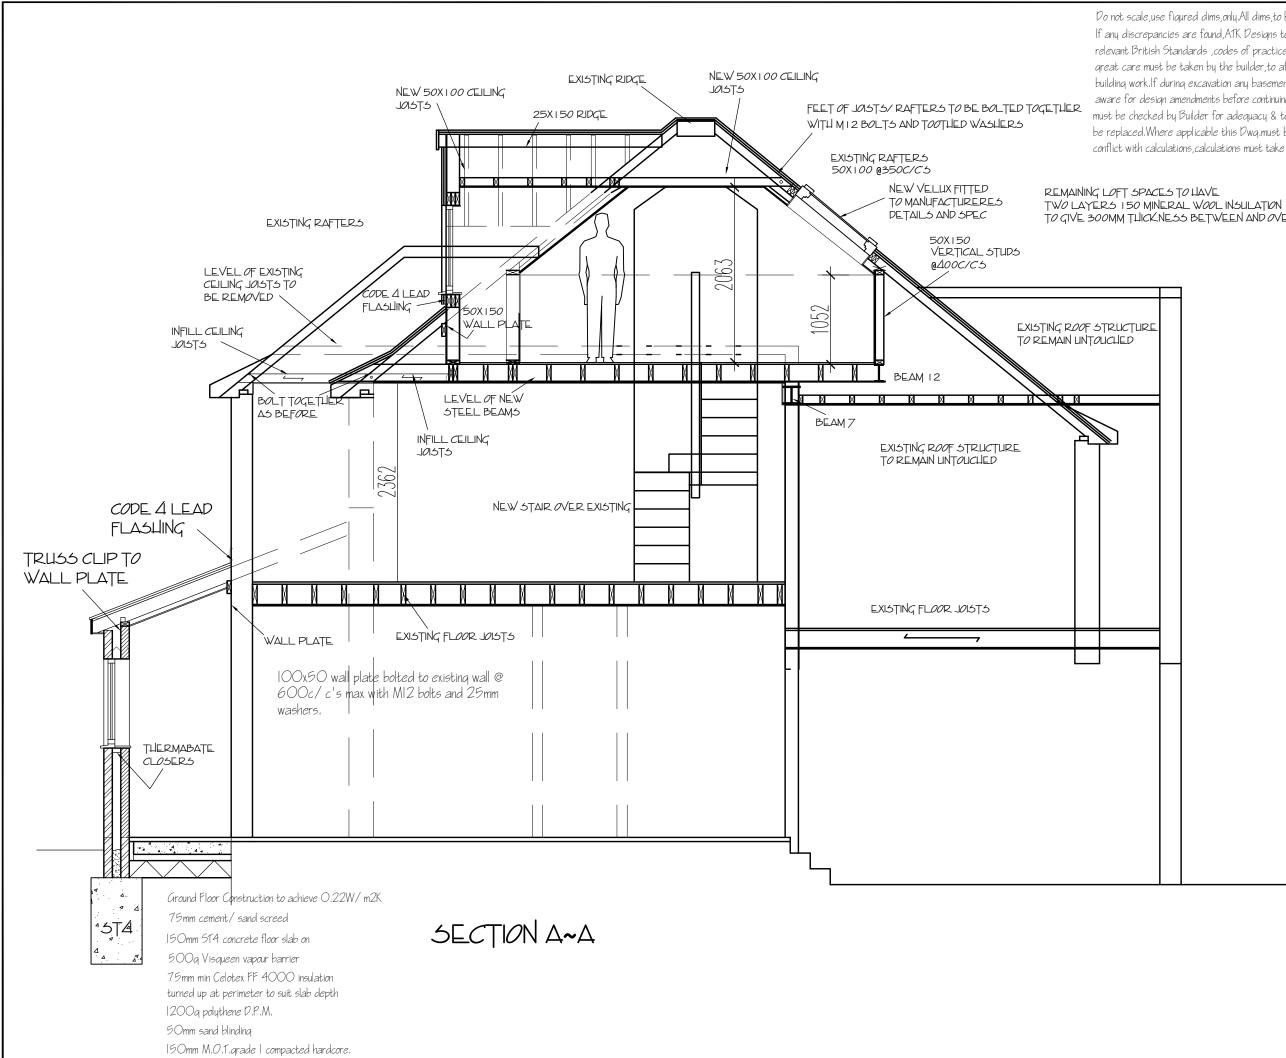

Do not scale, use figured dims, only. All dims, to be checked on site by builder before work commences. If any discrepancies are found, ATK Designs to be notified for amendments. All work to be carried out to relevant British Standards , codes of practice & current B.Regs. Where structural alterations take place great care must be taken by the builder, to afford restraint to all affected areas, during & after the building work. If during excavation any basements, cellars, wells etc. are found ATK Designs must be made aware for design amendments before continuing. Where new loads are imposed on existing lintels, they must be checked by Builder for adequacy & to L.A.approval.If found not to be adequate, lintels must be replaced. Where applicable this Dwg. must be read in conjunction with Structural Calculations. If Dwgs. conflict with calculations, calculations must take preference.

TO GIVE 300MM THICK NESS BETWEEN AND OVER JOISTS

| A                                   | revised layout                                                                                                                                 |                  |      |
|-------------------------------------|------------------------------------------------------------------------------------------------------------------------------------------------|------------------|------|
| B                                   | Br amendments add                                                                                                                              | ed               |      |
| No.                                 | Revision/Is                                                                                                                                    | ssue             | Date |
| ATK DESIGNS                         |                                                                                                                                                |                  |      |
| PLAN<br>16,5<br>HER<br>TELL<br>MOBI | ITECTURAL DESGN<br>INING CANSULTANTS<br>CLIAAL LANE, AFFLE<br>IFARDSLIIRE, SG5 34<br>EPLANE, 01462 768<br>LE, 0759529352<br>IL atkdesigns2@gm. | vz<br>1412<br>18 | N    |
| clien                               | -                                                                                                                                              |                  |      |
| 17                                  | MCMALLON LTD<br>MAKEPEACE<br>MOON NG GEL                                                                                                       |                  |      |
| proje                               | ect.                                                                                                                                           |                  |      |
| 511                                 | FT CONVERSIO<br>IGLE STOREY<br>TENSION                                                                                                         |                  |      |
| 5E                                  | .CT10Ν Δ~Δ                                                                                                                                     |                  |      |
| Δ.                                  | 5 BUILT                                                                                                                                        | -                |      |
| Project                             |                                                                                                                                                | Sheet            |      |
| ATk<br>Date                         | /13/JM/BR4                                                                                                                                     | 1 10             |      |
|                                     | 5EPT 2013                                                                                                                                      | A AS             | >    |
| Scale                               |                                                                                                                                                |                  |      |