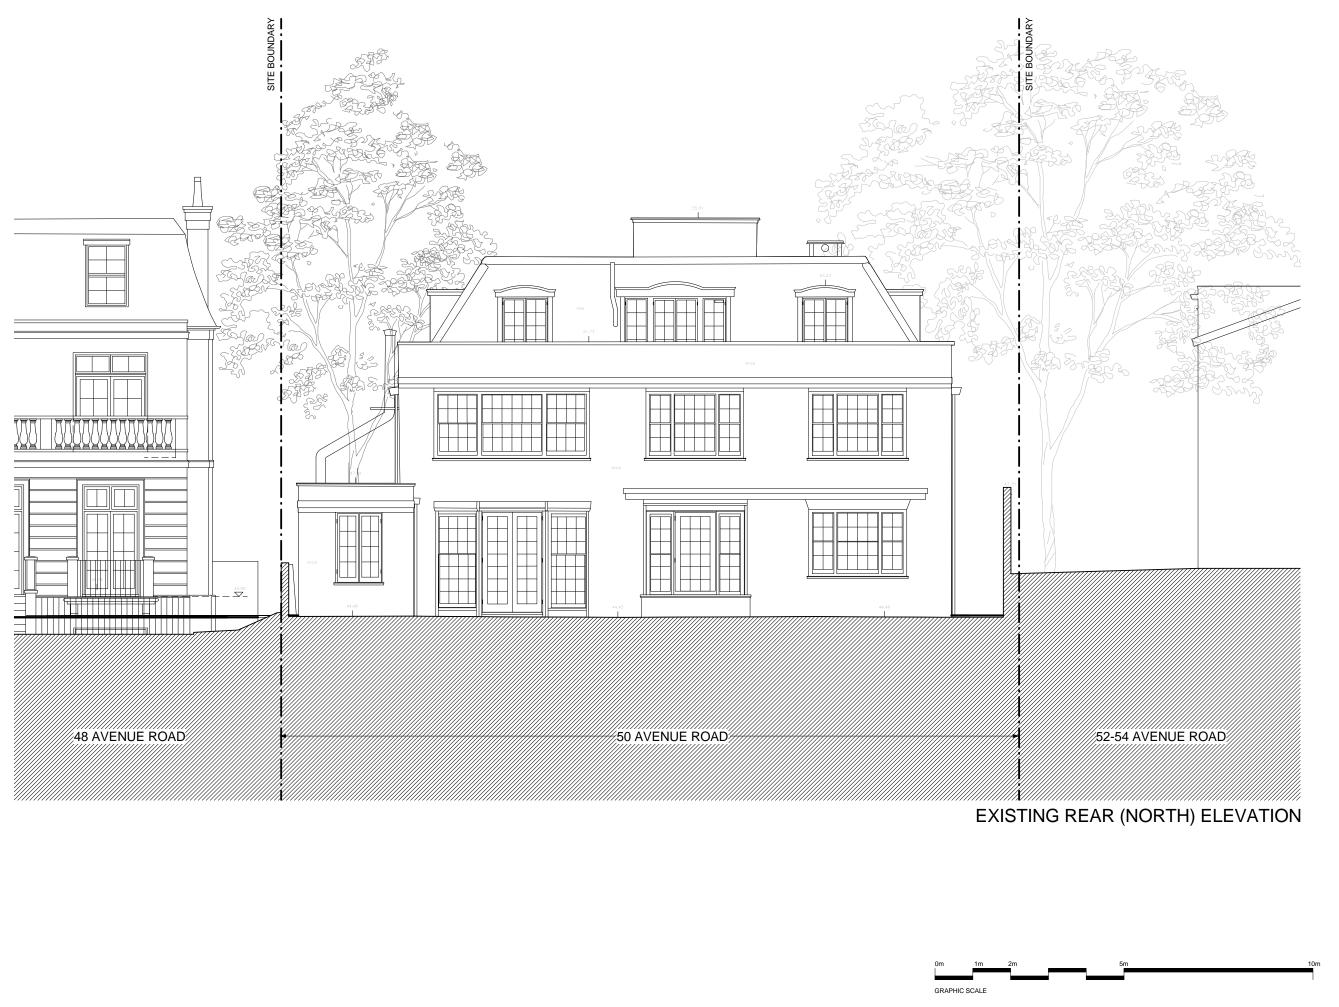

## EXISTING ROOF PLAN

GRAPHIC SCALE

linear scale. Check all dimensions on site prior to carrying out any works – advice any discrepancy Notes/Legends

07.07.14 SHY RS dd.mm.yy By Chkd Rev Notes © KSR archite PLANNING SUBMISSION KSRARCHITECTS 50 AVENUE ROAD Existing Elevations Rear

Date: JULY 2014 Drawn By: SHY

Scale: 1:50 @ A1 / 1:100 @ A3

AND AND - E05

hecked: RS