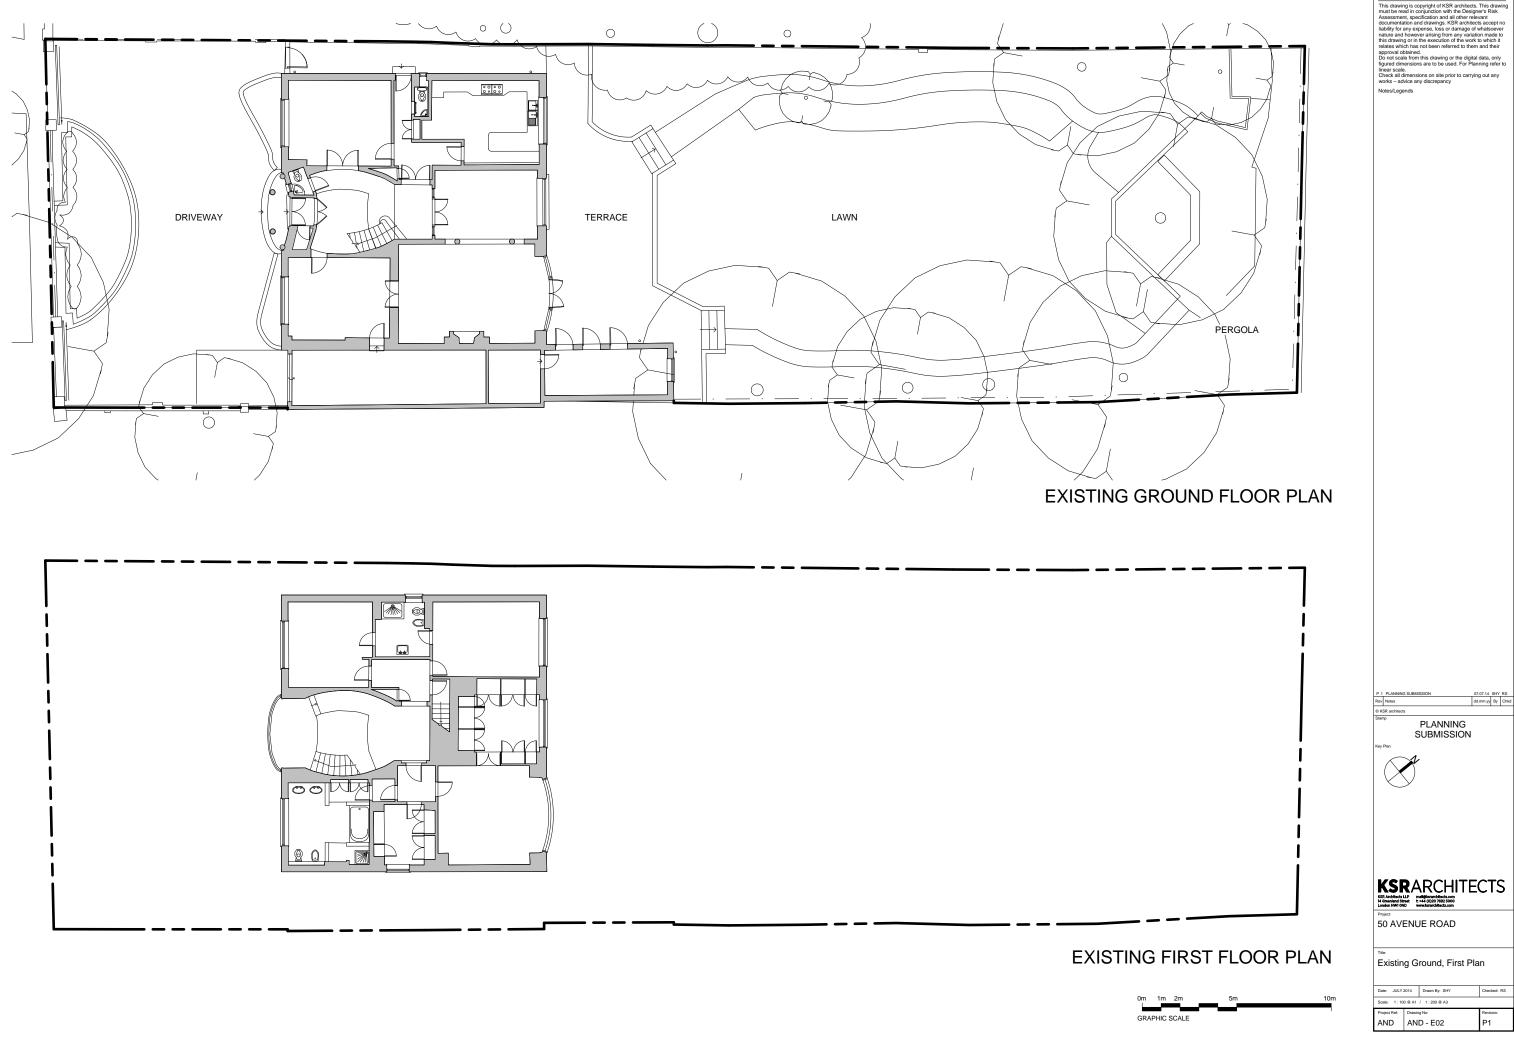

### APPENDIX. PLANNING DRAWING SET

50 AVENUE ROAD LONDON, NW8 6HS

PLANNING APPLICATION SUBMISSION

|                            | DRAWING NO. | DRAWING NAME                     | ISSUE DATE | SCALE ON A1 | SCALE ON A3 |
|----------------------------|-------------|----------------------------------|------------|-------------|-------------|
| EXISTING BUILDING DRAWINGS | E01         | Existing Site Plan               | JULY 2014  | 1 : 200     | 1 : 400     |
|                            | E02         | Existing Ground, First Plan      | JULY 2014  | 1 : 100     | 1 : 200     |
|                            | E03         | Existing Second, Roof Floor Plan | JULY 2014  | 1 : 100     | 1 : 200     |
|                            | E04         | Existing Elevations Front        | JULY 2014  | 1 : 50      | 1 : 100     |
|                            | E05         | Existing Elevations Rear         | JULY 2014  | 1 : 50      | 1 : 100     |
|                            | E06         | Existing Elevation Side to NO.48 | JULY 2014  | 1 : 50      | 1 : 100     |
|                            | E07         | Existing Elevation Side to NO.52 | JULY 2014  | 1 : 50      | 1 : 100     |
|                            | E08         | Existing Sections                | JULY 2014  | 1 : 100     | 1 : 200     |
| DEMOLITION PLANS           | D01         | DEMOLITION PLANS                 | JULY 2014  | 1 : 100     | 1 : 200     |
|                            | D02         | DEMOLITION ELEVATIONS            | JULY 2014  | 1 : 100     | 1 : 200     |
| PROPOSED DRAWINGS          | 001         | SITE LOCATION PLAN               | JULY 2014  | 1 : 500     | 1 : 1000    |
|                            | 002         | PROPOSED SITE PLAN               | JULY 2014  | 1 : 200     | 1:400       |
|                            | 100         | PROPOSED FLOOR PLANS             | JULY 2014  | 1 : 100     | 1 : 200     |
|                            | 110         | PROPOSED FLOOR PLANS             | JULY 2014  | 1 : 100     | 1 : 200     |
|                            | 130         | PROPOSED FLOOR PLANS             | JULY 2014  | 1 : 100     | 1 : 200     |
|                            | 200         | PROPOSED SECTION AA              | JULY 2014  | 1 : 100     | 1 : 200     |
|                            | 201         | PROPOSED SECTION BB              | JULY 2014  | 1 : 100     | 1 : 200     |
|                            | 202         | PROPOSED SECTION CC              | JULY 2014  | 1 : 100     | 1 : 200     |
|                            | 203         | PROPOSED SECTION DD              | JULY 2014  | 1 : 100     | 1 : 200     |
|                            | 300         | PROPOSED FRONT ELEVATION         | JULY 2014  | 1 : 50      | 1 : 100     |
|                            | 301         | PROPOSED REAR ELEVATION          | JULY 2014  | 1 : 50      | 1 : 100     |
|                            | 302         | PROPOSED SIDE ELEVATION TO NO.48 | JULY 2014  | 1 : 50      | 1 : 100     |
|                            | 303         | PROPOSED SIDE ELEVATION TO NO.52 | JULY 2014  | 1 : 50      | 1 : 100     |