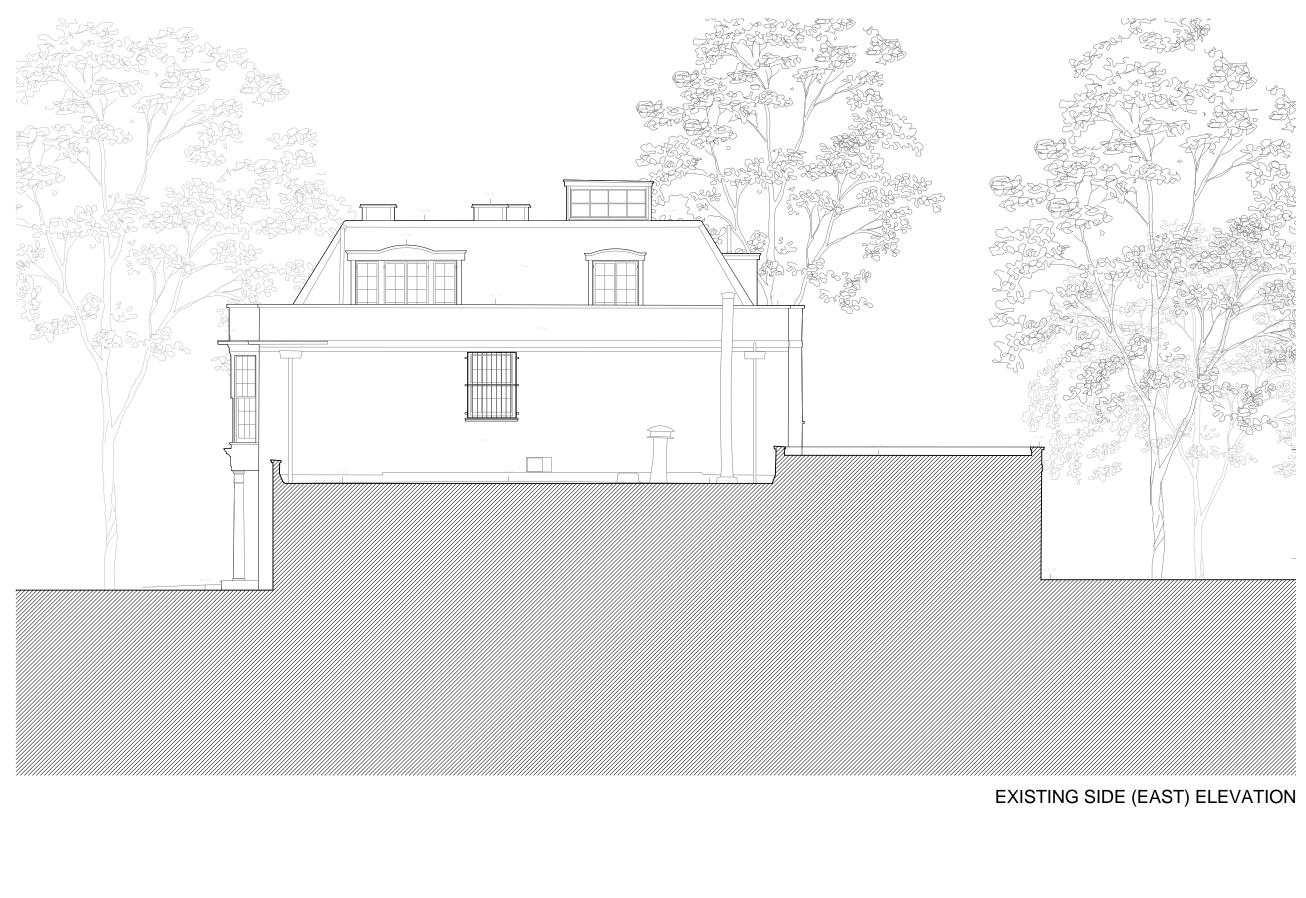

# 07.07.14 SHY RS dd.mm.yy By Chkd Rev Note © KSR arc PLANNING SUBMISSION KSRARCHITECTS 50 AVENUE ROAD Existing Elevation Side to NO.52 Date: JULY 2014 Drawn By: SHY hecked: RS Scale: 1:50 @ A1 / 1:100 @ A3 P1 Project Ref: Drawing No: AND AND - E07