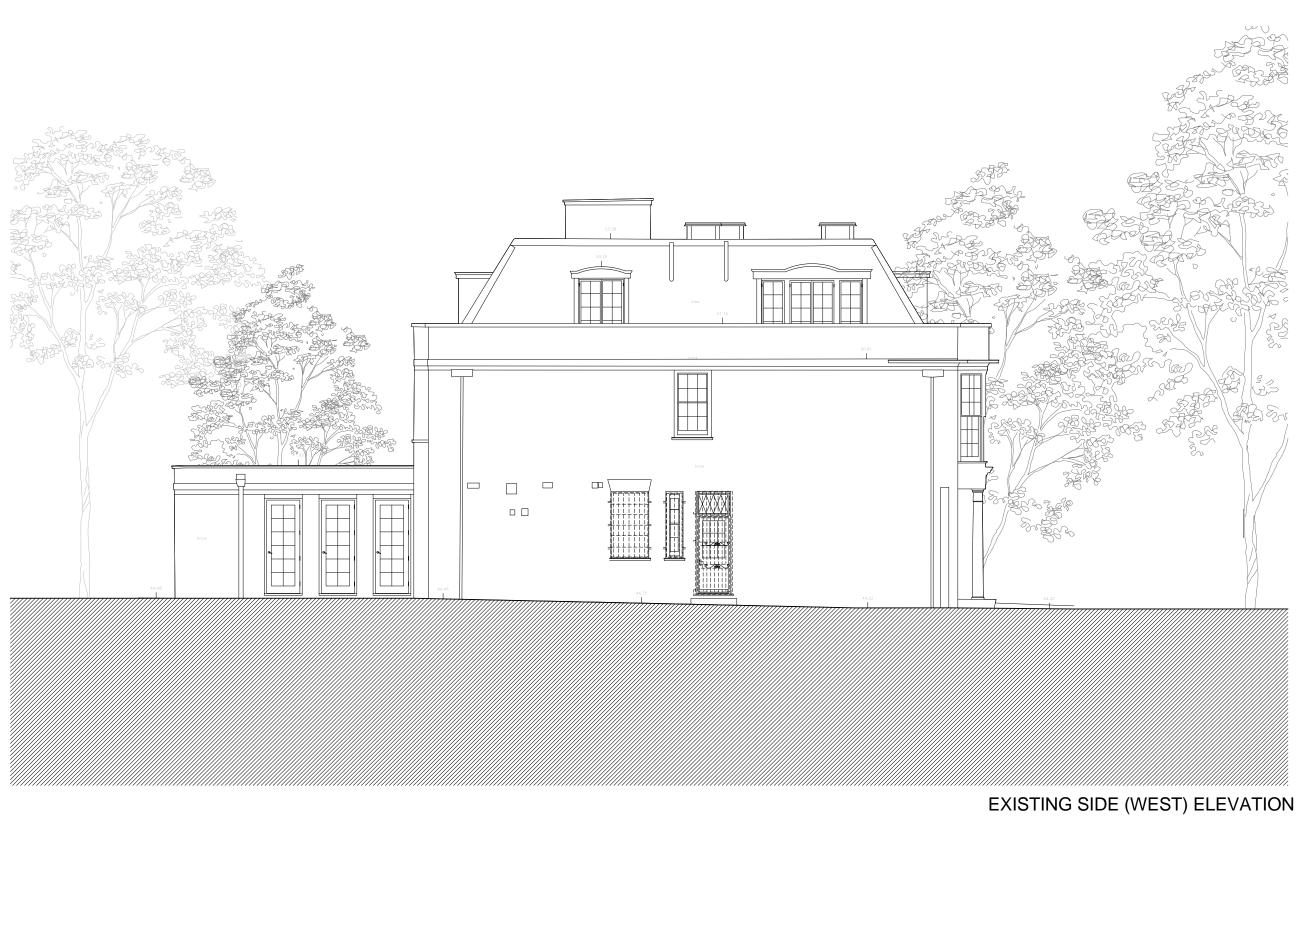

## Inear scale. Check all dimensions on site prior to carrying out any works – advice any discrepancy Notes/Legends 07.07.14 SHY RS dd.mm.yy By Chkd © KSR a PLANNING SUBMISSION KSRARRCHITECTS 50 AVENUE ROAD Existing Elevation Side to NO.48 Date: JULY 2014 Drawn By: SHY hecked: RS Scale: 1:50 @ A1 / 1:100 @ A3 Project Ref: Drawing No: AND AND - E06 P1