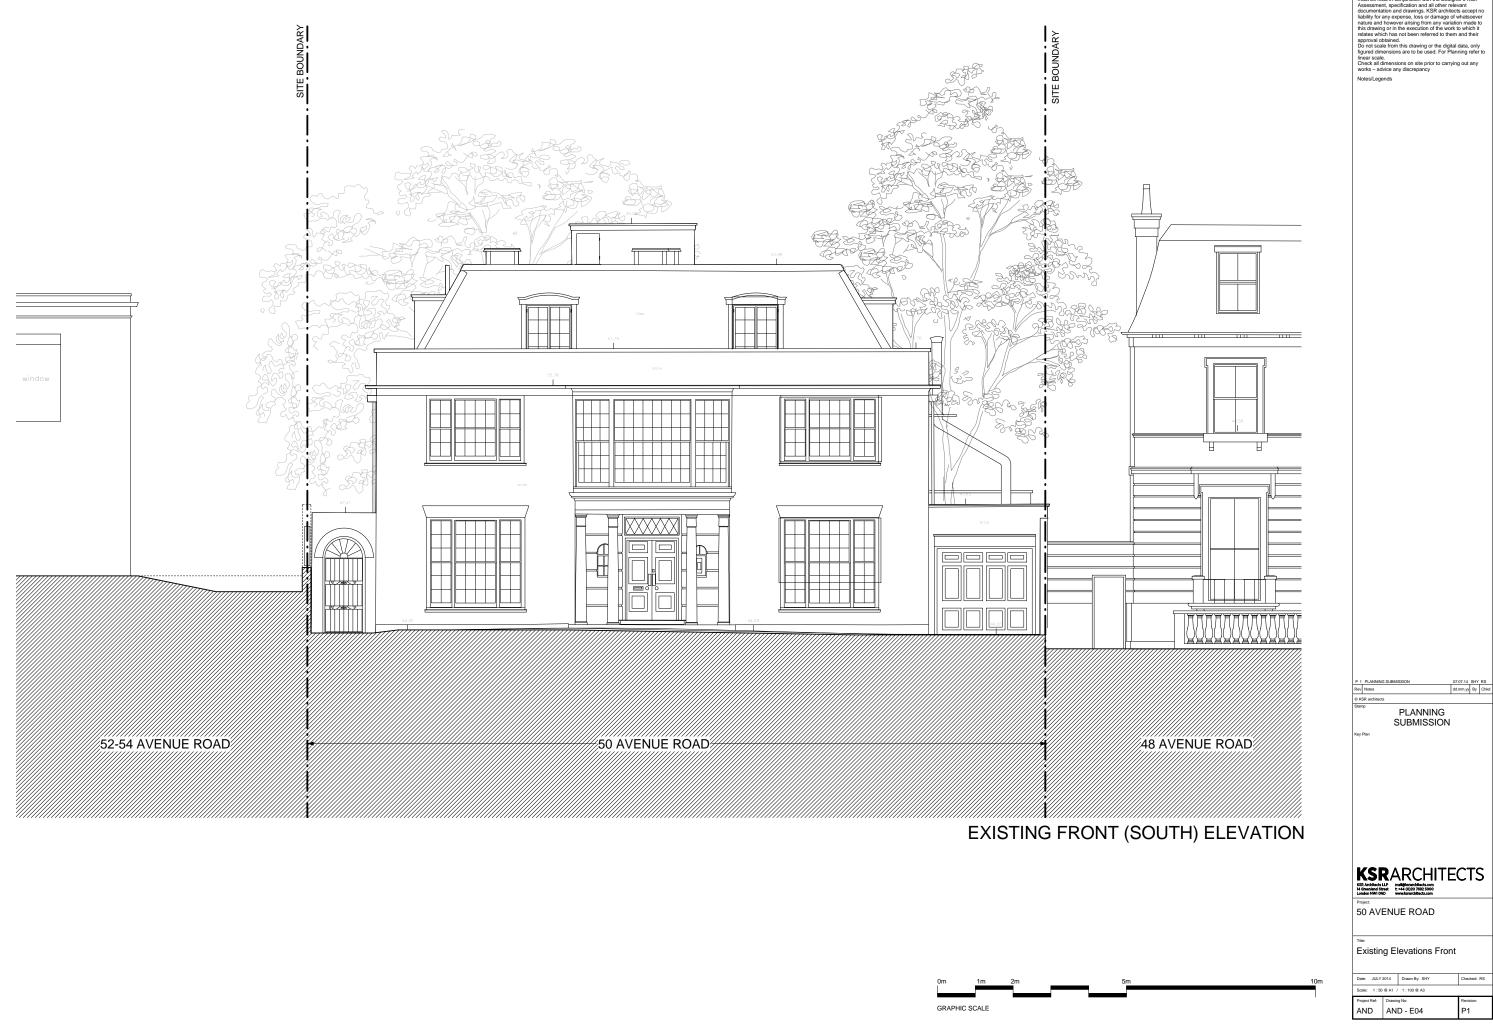

### APPENDIX. PLANNING DRAWING SET

50 AVENUE ROAD LONDON, NW8 6HS

PLANNING APPLICATION SUBMISSION

|                            | DRAWING NO. | DRAWING NAME                     | ISSUE DATE | SCALE ON A1 | SCALE ON A3 |
|----------------------------|-------------|----------------------------------|------------|-------------|-------------|
| EXISTING BUILDING DRAWINGS | E01         | Existing Site Plan               | JULY 2014  | 1 : 200     | 1 : 400     |
|                            | E02         | Existing Ground, First Plan      | JULY 2014  | 1 : 100     | 1 : 200     |
|                            | E03         | Existing Second, Roof Floor Plan | JULY 2014  | 1 : 100     | 1 : 200     |
|                            | E04         | Existing Elevations Front        | JULY 2014  | 1 : 50      | 1 : 100     |
|                            | E05         | Existing Elevations Rear         | JULY 2014  | 1 : 50      | 1 : 100     |
|                            | E06         | Existing Elevation Side to NO.48 | JULY 2014  | 1 : 50      | 1 : 100     |
|                            | E07         | Existing Elevation Side to NO.52 | JULY 2014  | 1 : 50      | 1 : 100     |
|                            | E08         | Existing Sections                | JULY 2014  | 1 : 100     | 1 : 200     |
| DEMOLITION PLANS           | D01         | DEMOLITION PLANS                 | JULY 2014  | 1 : 100     | 1 : 200     |
|                            | D02         | DEMOLITION ELEVATIONS            | JULY 2014  | 1 : 100     | 1 : 200     |
| PROPOSED DRAWINGS          | 001         | SITE LOCATION PLAN               | JULY 2014  | 1 : 500     | 1 : 1000    |
|                            | 002         | PROPOSED SITE PLAN               | JULY 2014  | 1 : 200     | 1:400       |
|                            | 100         | PROPOSED FLOOR PLANS             | JULY 2014  | 1 : 100     | 1 : 200     |
|                            | 110         | PROPOSED FLOOR PLANS             | JULY 2014  | 1 : 100     | 1 : 200     |
|                            | 130         | PROPOSED FLOOR PLANS             | JULY 2014  | 1 : 100     | 1 : 200     |
|                            | 200         | PROPOSED SECTION AA              | JULY 2014  | 1 : 100     | 1 : 200     |
|                            | 201         | PROPOSED SECTION BB              | JULY 2014  | 1 : 100     | 1 : 200     |
|                            | 202         | PROPOSED SECTION CC              | JULY 2014  | 1 : 100     | 1 : 200     |
|                            | 203         | PROPOSED SECTION DD              | JULY 2014  | 1 : 100     | 1 : 200     |
|                            | 300         | PROPOSED FRONT ELEVATION         | JULY 2014  | 1 : 50      | 1 : 100     |
|                            | 301         | PROPOSED REAR ELEVATION          | JULY 2014  | 1 : 50      | 1 : 100     |
|                            | 302         | PROPOSED SIDE ELEVATION TO NO.48 | JULY 2014  | 1 : 50      | 1 : 100     |
|                            | 303         | PROPOSED SIDE ELEVATION TO NO.52 | JULY 2014  | 1 : 50      | 1 : 100     |