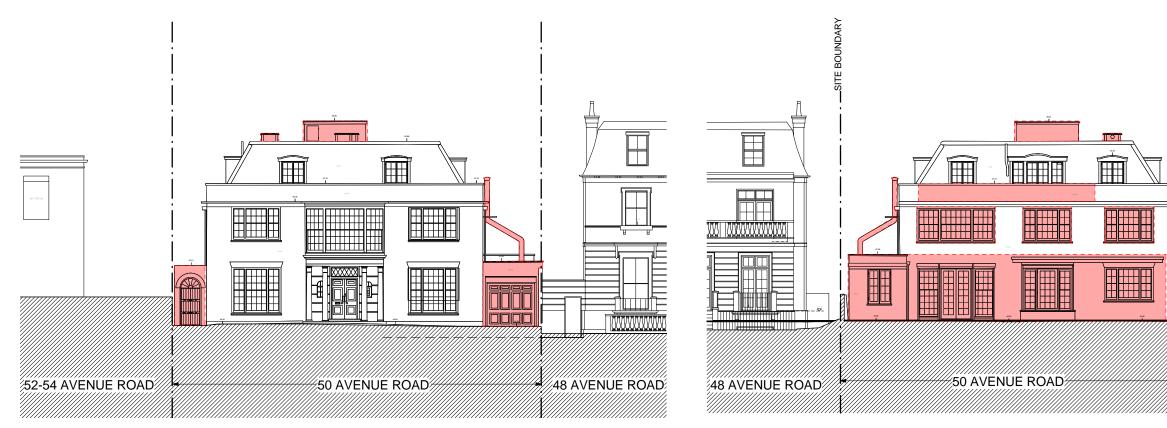

## FRONT (SOUTH) DEMOLITION ELEVATION

## REAR (NORTH) DEMOLITION ELEVATION

## SIDE (EAST) DEMOLITION ELEVATION

SIDE (WEST) DEMOLITION ELEVATION