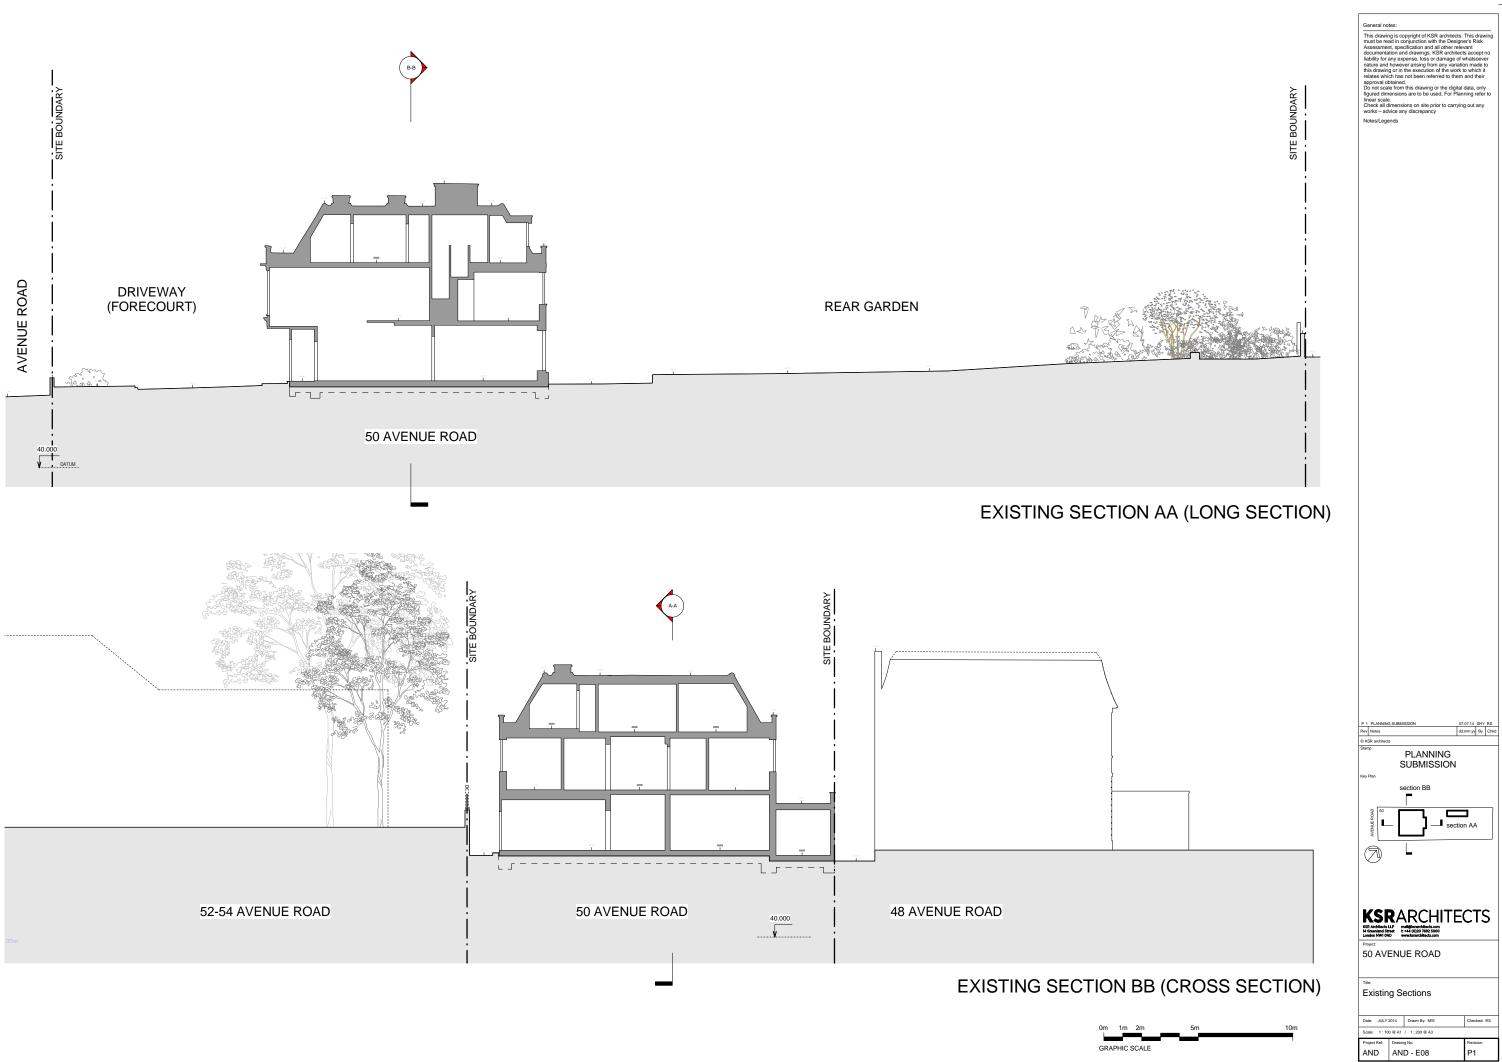

4 Drawn By: SHY

Scale: 1:50 @ A1 / 1:100 @ A3

AND AND - E05

hecked: RS





## Inear scale. Check all dimensions on site prior to carrying out any works – advice any discrepancy Notes/Legends 07.07.14 SHY RS dd.mm.yy By Chkd © KSR a PLANNING SUBMISSION KSRARRCHITECTS 50 AVENUE ROAD Existing Elevation Side to NO.48 Date: JULY 2014 Drawn By: SHY hecked: RS Scale: 1:50 @ A1 / 1:100 @ A3 Project Ref: Drawing No: AND AND - E06 P1





 $\square$ 

# 07.07.14 SHY RS dd.mm.yy By Chkd Rev Note © KSR arc PLANNING SUBMISSION KSRARCHITECTS 50 AVENUE ROAD Existing Elevation Side to NO.52 Date: JULY 2014 Drawn By: SHY hecked: RS Scale: 1:50 @ A1 / 1:100 @ A3 P1 Project Ref: Drawing No: AND AND - E07

heck all dimensions on site prior to carrying out any orks – advice any discrepancy

lotes/Legends













## FRONT (SOUTH) DEMOLITION ELEVATION

## REAR (NORTH) DEMOLITION ELEVATION



## SIDE (EAST) DEMOLITION ELEVATION

SIDE (WEST) DEMOLITION ELEVATION