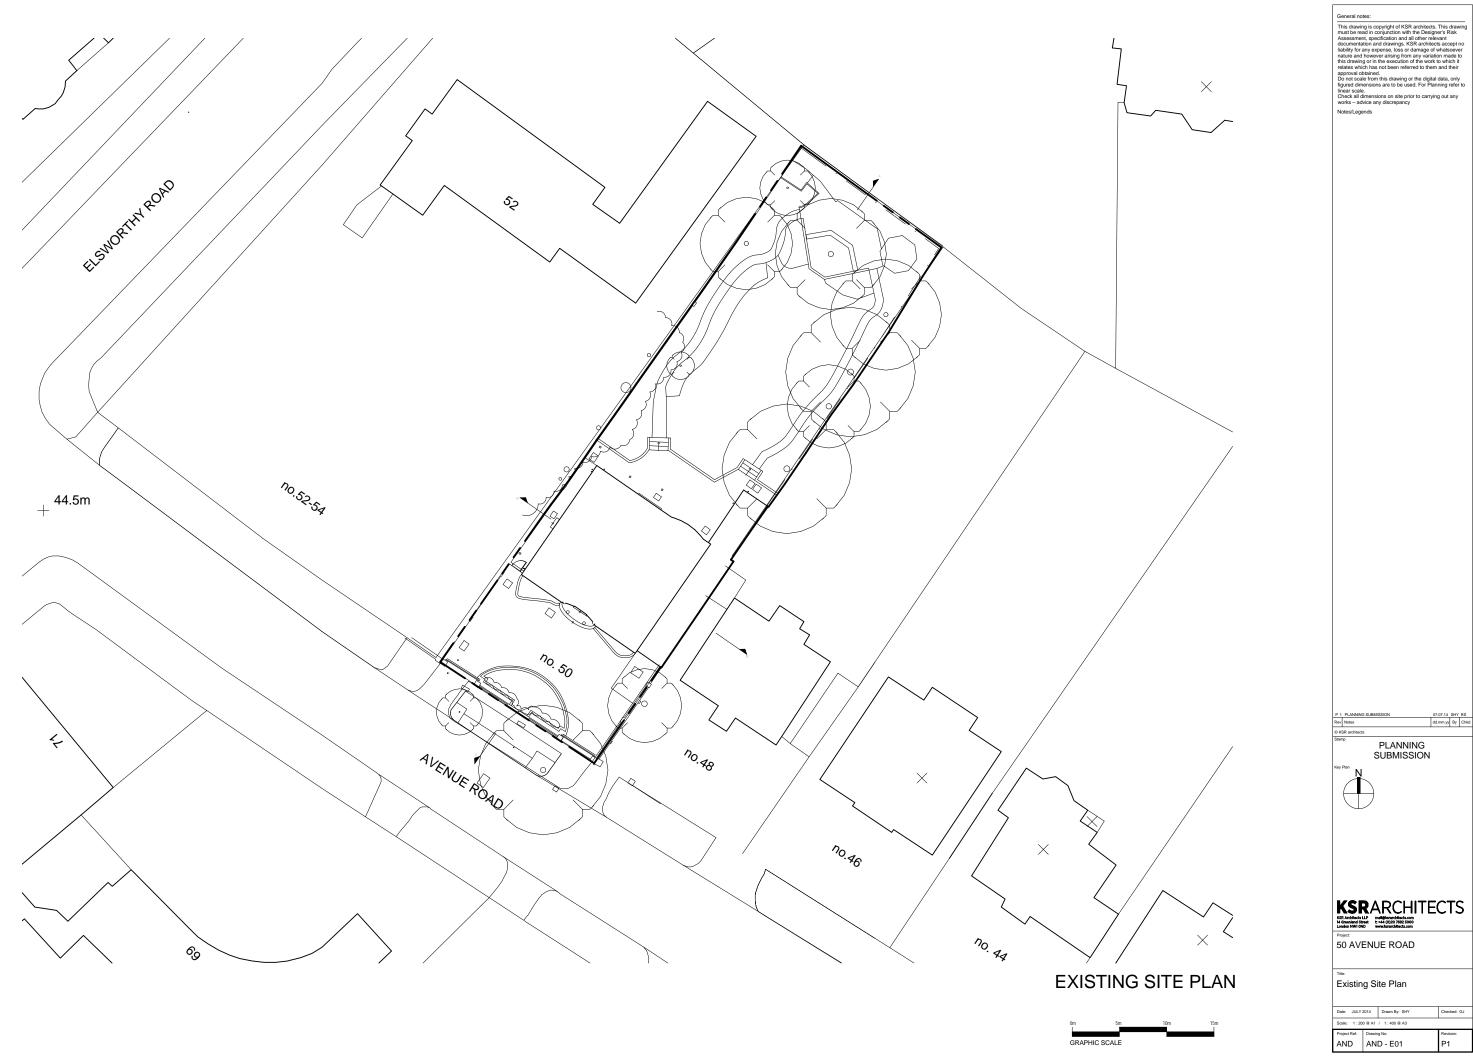

### APPENDIX. PLANNING DRAWING SET

50 AVENUE ROAD LONDON, NW8 6HS

PLANNING APPLICATION SUBMISSION

|                            | DRAWING NO. | DRAWING NAME                     | ISSUE DATE | SCALE ON A1 | SCALE ON A3 |
|----------------------------|-------------|----------------------------------|------------|-------------|-------------|
| EXISTING BUILDING DRAWINGS | E01         | Existing Site Plan               | JULY 2014  | 1 : 200     | 1 : 400     |
|                            | E02         | Existing Ground, First Plan      | JULY 2014  | 1 : 100     | 1 : 200     |
|                            | E03         | Existing Second, Roof Floor Plan | JULY 2014  | 1 : 100     | 1 : 200     |
|                            | E04         | Existing Elevations Front        | JULY 2014  | 1 : 50      | 1 : 100     |
|                            | E05         | Existing Elevations Rear         | JULY 2014  | 1 : 50      | 1 : 100     |
|                            | E06         | Existing Elevation Side to NO.48 | JULY 2014  | 1 : 50      | 1 : 100     |
|                            | E07         | Existing Elevation Side to NO.52 | JULY 2014  | 1 : 50      | 1 : 100     |
|                            | E08         | Existing Sections                | JULY 2014  | 1 : 100     | 1 : 200     |
| DEMOLITION PLANS           | D01         | DEMOLITION PLANS                 | JULY 2014  | 1 : 100     | 1 : 200     |
|                            | D02         | DEMOLITION ELEVATIONS            | JULY 2014  | 1 : 100     | 1 : 200     |
| PROPOSED DRAWINGS          | 001         | SITE LOCATION PLAN               | JULY 2014  | 1 : 500     | 1 : 1000    |
|                            | 002         | PROPOSED SITE PLAN               | JULY 2014  | 1 : 200     | 1:400       |
|                            | 100         | PROPOSED FLOOR PLANS             | JULY 2014  | 1 : 100     | 1 : 200     |
|                            | 110         | PROPOSED FLOOR PLANS             | JULY 2014  | 1 : 100     | 1 : 200     |
|                            | 130         | PROPOSED FLOOR PLANS             | JULY 2014  | 1 : 100     | 1 : 200     |
|                            | 200         | PROPOSED SECTION AA              | JULY 2014  | 1 : 100     | 1 : 200     |
|                            | 201         | PROPOSED SECTION BB              | JULY 2014  | 1 : 100     | 1 : 200     |
|                            | 202         | PROPOSED SECTION CC              | JULY 2014  | 1 : 100     | 1 : 200     |
|                            | 203         | PROPOSED SECTION DD              | JULY 2014  | 1 : 100     | 1 : 200     |
|                            | 300         | PROPOSED FRONT ELEVATION         | JULY 2014  | 1 : 50      | 1 : 100     |
|                            | 301         | PROPOSED REAR ELEVATION          | JULY 2014  | 1 : 50      | 1 : 100     |
|                            | 302         | PROPOSED SIDE ELEVATION TO NO.48 | JULY 2014  | 1 : 50      | 1 : 100     |
|                            | 303         | PROPOSED SIDE ELEVATION TO NO.52 | JULY 2014  | 1 : 50      | 1 : 100     |