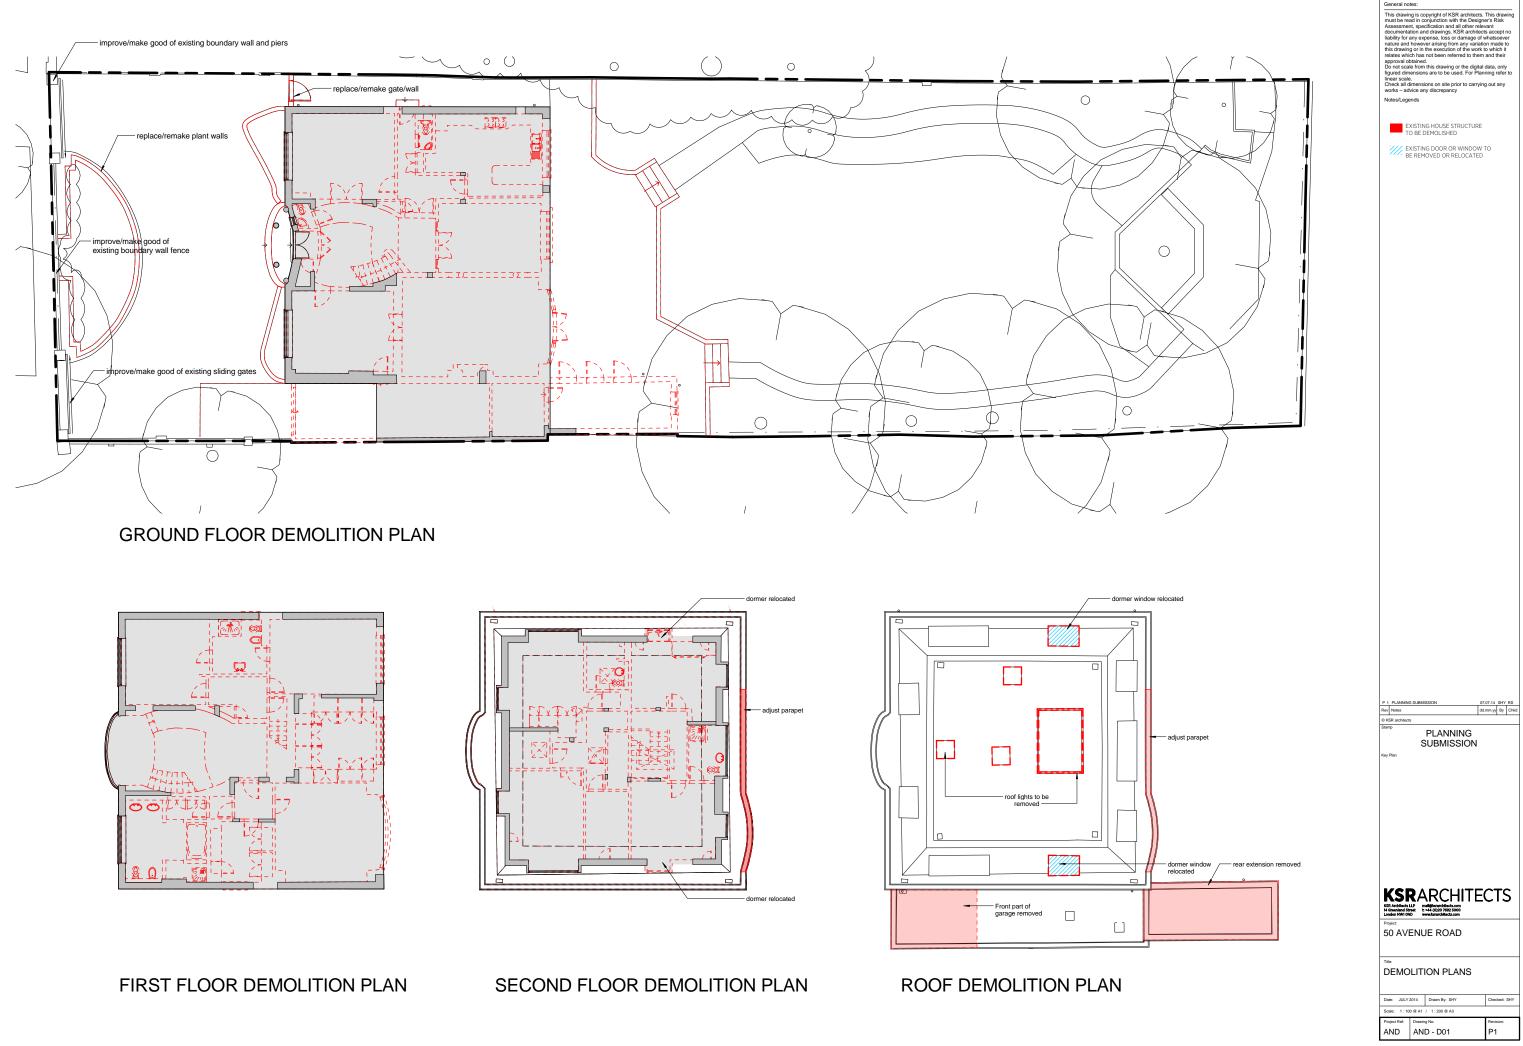

Drawn By: SHY

Scale: 1:50 @ A1 / 1:100 @ A3

AND AND - E05

hecked: RS





## Inear scale. Check all dimensions on site prior to carrying out any works – advice any discrepancy Notes/Legends 07.07.14 SHY RS dd.mm.yy By Chkd © KSR a PLANNING SUBMISSION KSRARRCHITECTS 50 AVENUE ROAD Existing Elevation Side to NO.48 Date: JULY 2014 Drawn By: SHY hecked: RS Scale: 1:50 @ A1 / 1:100 @ A3 Project Ref: Drawing No: AND AND - E06 P1





 $\square$ 

# 07.07.14 SHY RS dd.mm.yy By Chkd Rev Note © KSR arc PLANNING SUBMISSION KSRARCHITECTS 50 AVENUE ROAD Existing Elevation Side to NO.52 Date: JULY 2014 Drawn By: SHY hecked: RS Scale: 1:50 @ A1 / 1:100 @ A3 P1 Project Ref: Drawing No: AND AND - E07

heck all dimensions on site prior to carrying out any orks – advice any discrepancy

lotes/Legends













## FRONT (SOUTH) DEMOLITION ELEVATION

## REAR (NORTH) DEMOLITION ELEVATION



## SIDE (EAST) DEMOLITION ELEVATION

SIDE (WEST) DEMOLITION ELEVATION