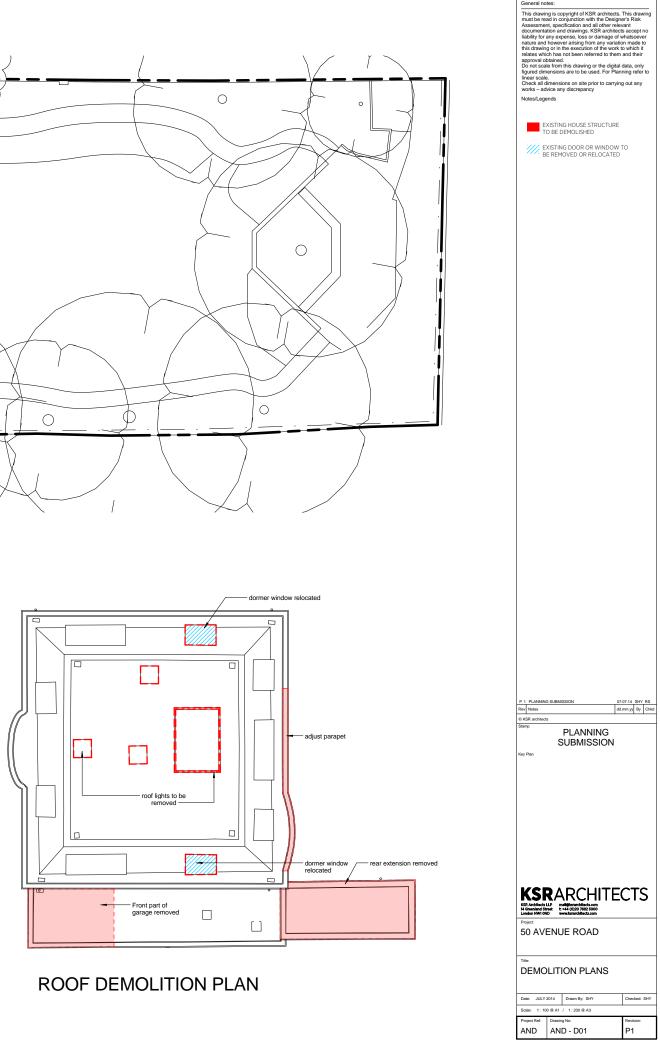

## FRONT (SOUTH) DEMOLITION ELEVATION

## REAR (NORTH) DEMOLITION ELEVATION

## SIDE (EAST) DEMOLITION ELEVATION

SIDE (WEST) DEMOLITION ELEVATION