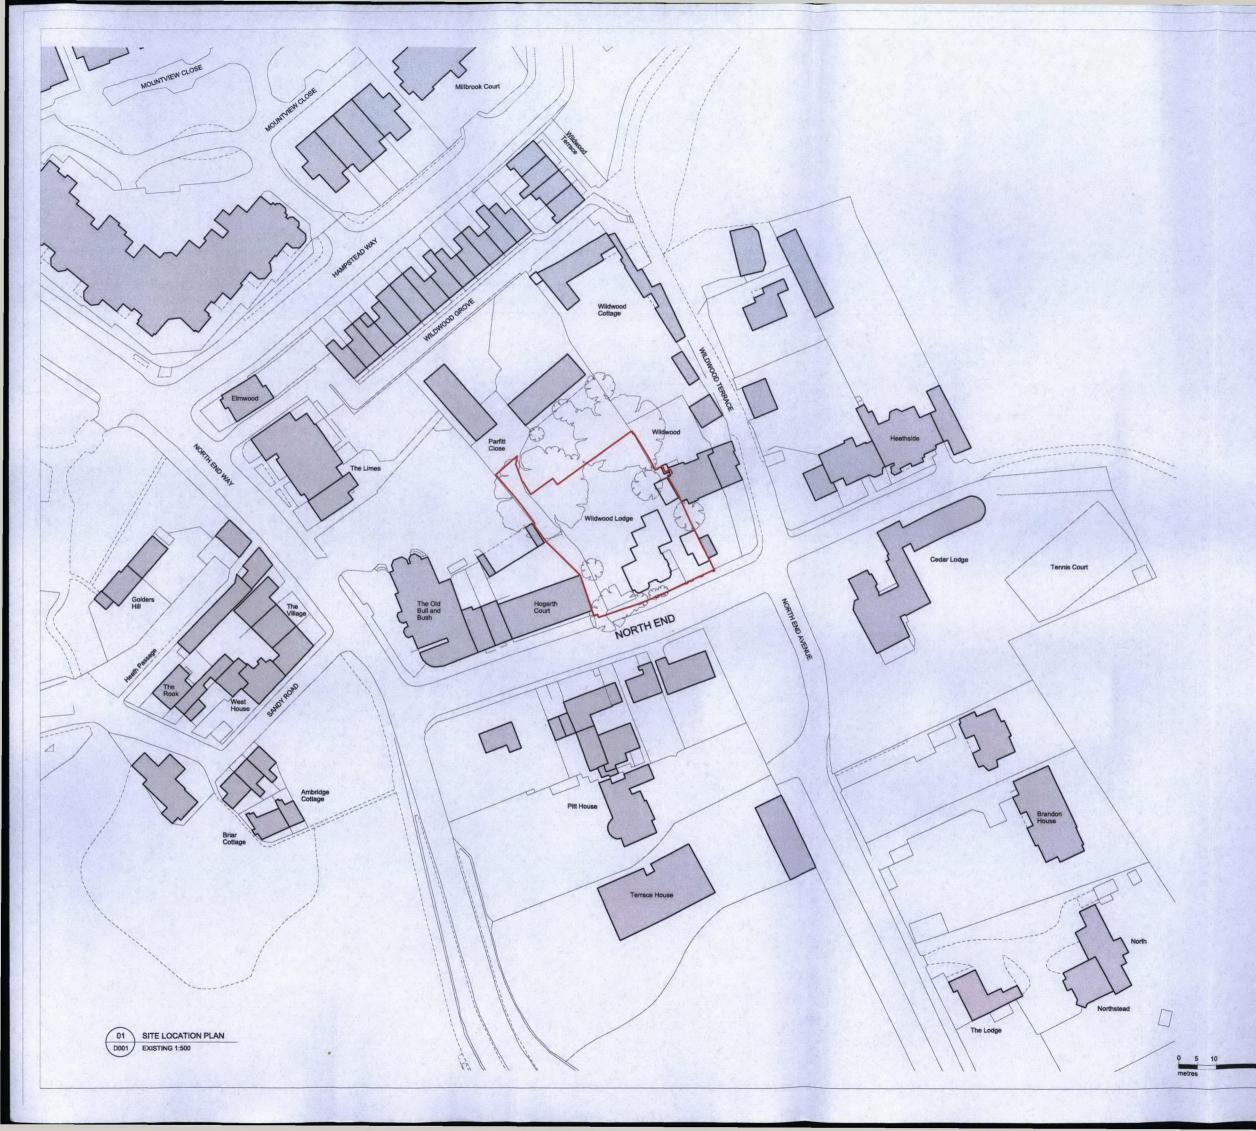

Key:

Site boundary

# CANAWAY FLEMING ARCHITECTS

ay Fleming Architects Ltd The Dutch House 307 - 308 High Holborn London WC1V 7LL

T: 020 7430 2262 F: 020 7430 2274 E: mailbox@canawayfleming.com

Mr Avi Dodi

1:500@A1

Wildwood Lodge, North End New Extension and Alterations

Basement Extension Site Location Plan

March 2013 Scale

| A        | Р | Si  | D001   | Revision      |
|----------|---|-----|--------|---------------|
| Planning |   |     |        | Checked<br>MC |
|          | A | A P | A P Si | A P Si D001   |