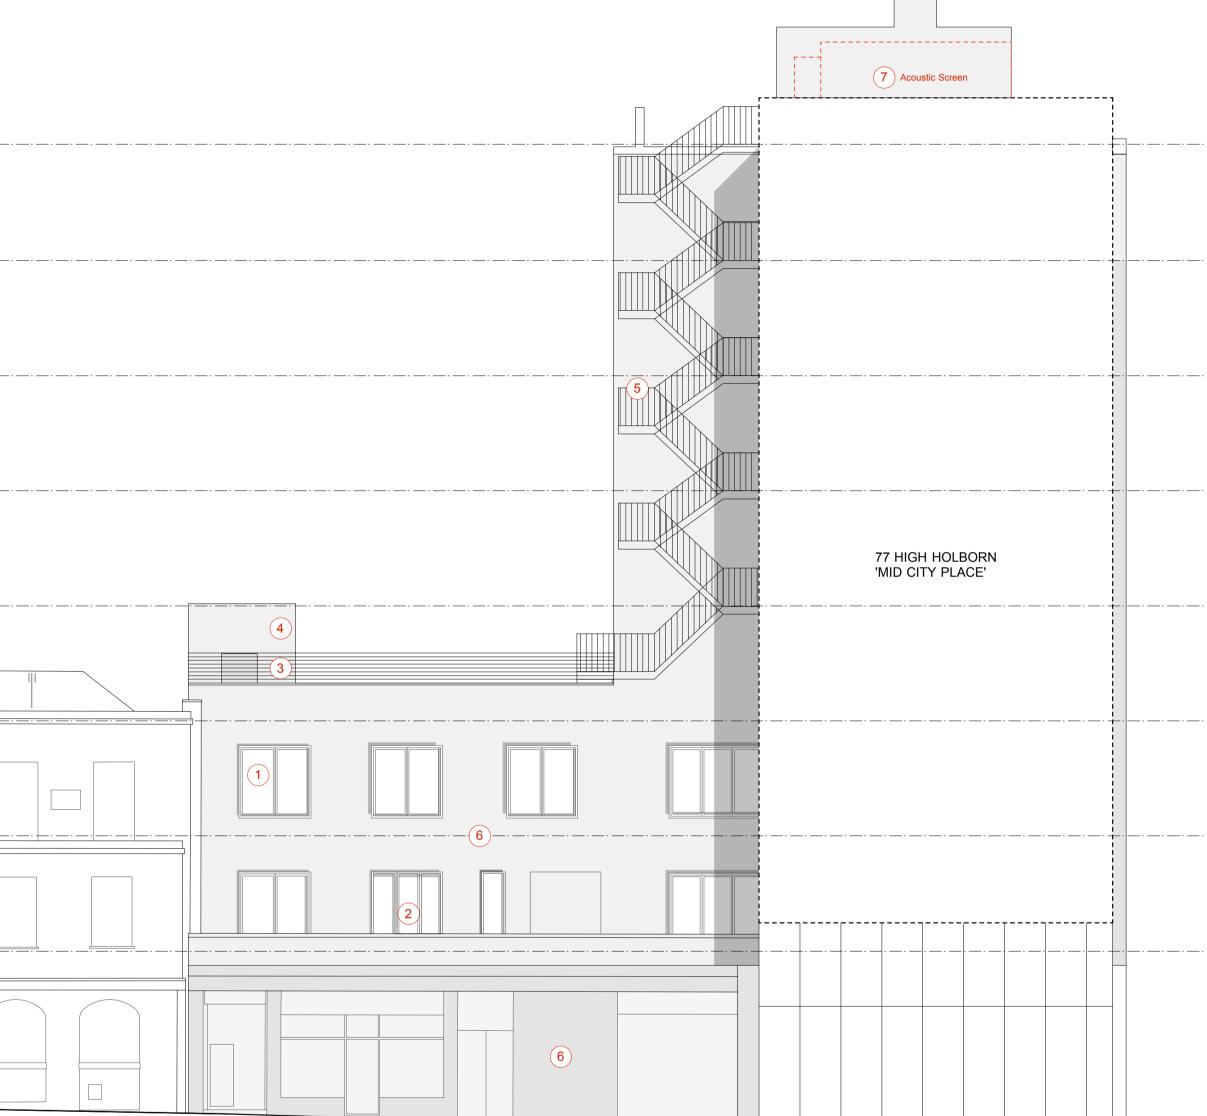

Lower Ground Floor FFI + 20.09m

| DRAWING NOTES:                                                                                                                                                                               | DRAWING NO  | DTES:                 |                                                           |                                           |                                                                                                                 |                                              | PLANNING NOTES                                              |          |                                        | D          |
|----------------------------------------------------------------------------------------------------------------------------------------------------------------------------------------------|-------------|-----------------------|-----------------------------------------------------------|-------------------------------------------|-----------------------------------------------------------------------------------------------------------------|----------------------------------------------|-------------------------------------------------------------|----------|----------------------------------------|------------|
| All dimensions to be checked on site prior to commencement of any works, and/or preparation of any shop drawings.                                                                            |             |                       |                                                           |                                           |                                                                                                                 |                                              | Deplace all windows and frames within existing energing     |          |                                        |            |
| Sizes of and dimensions to any structural elements are indicative only. See structural engineers drawings for actual                                                                         |             | Levels                |                                                           | Windows                                   | CORES: Refer to Drawing series WC & LF                                                                          |                                              | Replace all windows and frames within existing opening      |          |                                        |            |
| sizes/dimensions.                                                                                                                                                                            |             | Finished Floor level  | (GW.01)                                                   |                                           | RECEPTION: Refer to Drawing series ME                                                                           | (2)                                          | Replace existing fire door within existing opening          |          |                                        | S          |
| Sizes of and dimensions to any service elements are indicative only. See service engineers drawings for actual sizes and dimensions.                                                         |             | Structural Slab level |                                                           | — Floor level                             | WINDOWS: All windows with a window reference are existing<br>to be replaced or new. All remaining windows to be |                                              | New louvred screen                                          |          |                                        | D          |
| This drawing to be read in conjunction with all other Architect's drawings, specifications and other Consultants' information                                                                |             | Detailed References   |                                                           | T-Sheet Code                              | refurbished. Refer to schedule & specification.                                                                 |                                              |                                                             |          |                                        |            |
| All proprietary systems shown on this drawing are to be installed strictly in accordance with the Manufacturers/Suppliers recommended details.                                               | A A         | Detail Reference      | [IWS-101 K                                                |                                           | For external details, refer to ED_series.                                                                       | (4)                                          | 4 Clean and make good concrete finish to external staircase |          |                                        | D          |
|                                                                                                                                                                                              | ME_01 <     |                       | links drawing codes to specification<br>document sections | For internal details, refer to ID_series. | (5)                                                                                                             | 5 Remove existing duct from escape staircase |                                                             |          |                                        |            |
| Any discrepancies between information shown on this drawing and any other contract information or manufacturers/supplier recommendations is to be brought to the attention of the Architect. | rs          | Doors                 |                                                           | Wall Reference                            | existing walls / structure                                                                                      | 6                                            | Brickwork to be made good and painted a light grey          | PL_A     | Acoustic enclosure added to plant area | 06.09.13 D |
| DO NOT SCALE FROM THIS DRAWING.                                                                                                                                                              | DG-01←<br>个 | DG-01 Ooor number     | — Wall type : refer to 711 ID 00<br>and specification     | new partitions                            | Painted steel acoustic screening to plant area, height = 2.7m on west                                           | PL                                           | Planning Submission                                         | 24.06.13 |                                        |            |
|                                                                                                                                                                                              |             | Floor level           |                                                           | and specification                         |                                                                                                                 | elevation                                    |                                                             | STATUS   | REVISION                               | DATE       |