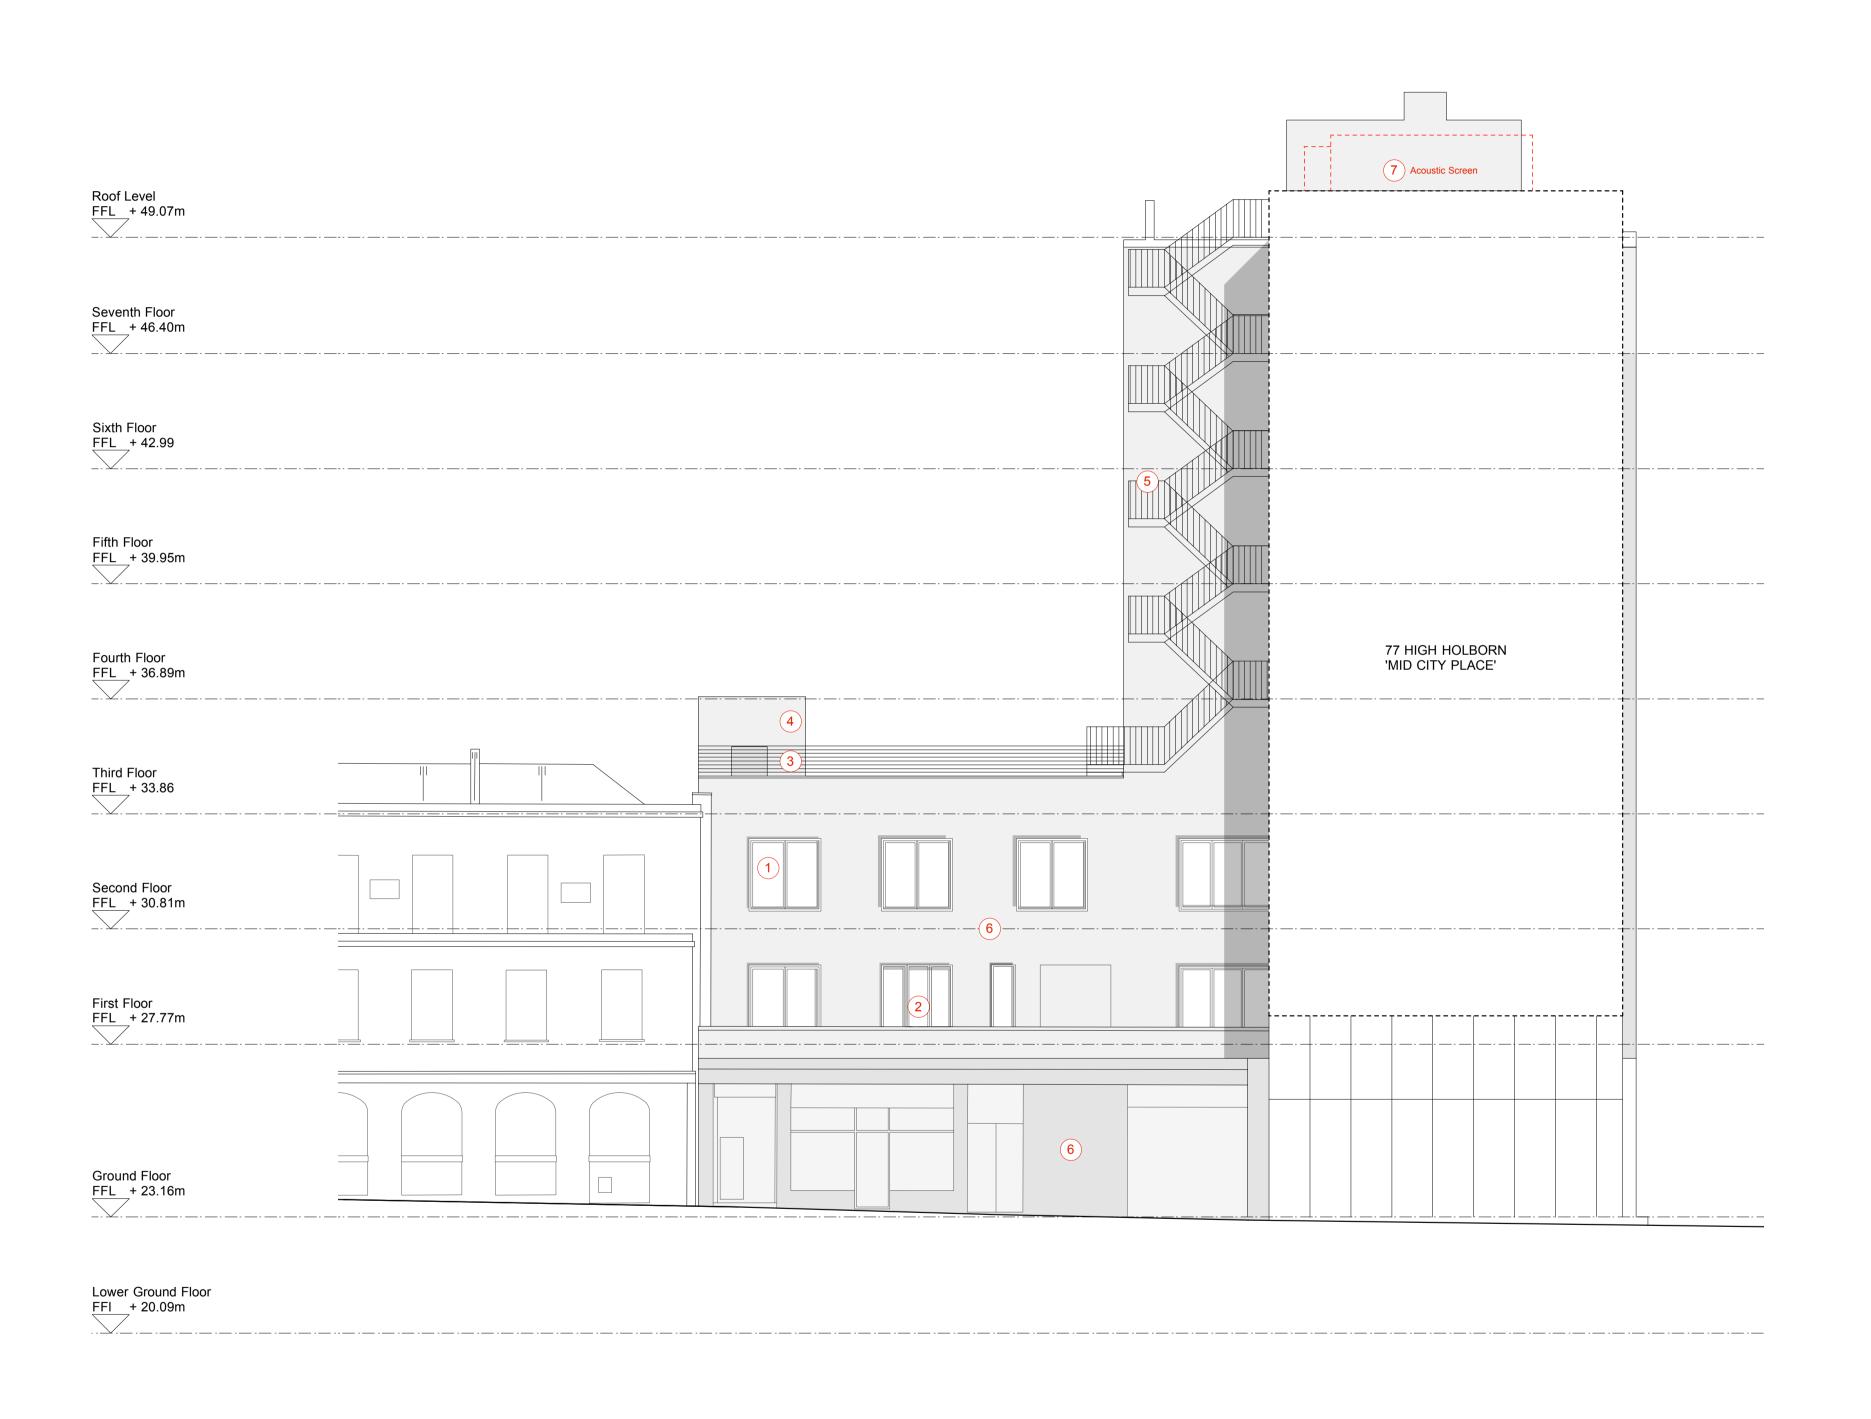

|   |                                |                                       |                                                               |                                                        |                                                                                                                                                                                                         | T.        |                                                                     |     |
|---|--------------------------------|---------------------------------------|---------------------------------------------------------------|--------------------------------------------------------|---------------------------------------------------------------------------------------------------------------------------------------------------------------------------------------------------------|-----------|---------------------------------------------------------------------|-----|
|   | DRAWING NOTE                   | ES:                                   |                                                               |                                                        |                                                                                                                                                                                                         |           | PLANNING NOTES                                                      |     |
|   |                                | Levels                                |                                                               | Windows                                                | CORES: Refer to Drawing series WC & LF                                                                                                                                                                  | 1         | Replace all windows and frames within existing opening              |     |
|   | FFL 00.00  SSL 00.00  A  ME_01 | Finished Floor level                  | (GW.01€                                                       |                                                        | RECEPTION: Refer to Drawing series ME                                                                                                                                                                   | 2         | Replace existing fire door within existing opening                  |     |
|   |                                | Structural Slab level                 |                                                               | — Floor level                                          | WINDOWS: All windows with a window reference are existing to be replaced or new. All remaining windows to be refurbished. Refer to schedule & specification.  For external details, refer to ED_series. | 3         | New louvred screen                                                  |     |
|   |                                | Detailed References  Detail Reference |                                                               | T-Sheet Code  T-Sheet: Technical Reference Sheet:      |                                                                                                                                                                                                         | 4         | Clean and make good concrete finish to external staircase           |     |
|   |                                | Drawing Series and Number             |                                                               | links drawing codes to specification document sections | For internal details, refer to ID_series.                                                                                                                                                               | 5         | Remove existing duct from escape staircase                          |     |
| , | DG-01←—                        | Doors                                 | oor number  Wall type : refer to 711 ID 00  and specification | Wall Reference                                         | existing walls / structure                                                                                                                                                                              | 6         | Brickwork to be made good and painted a light grey                  | ı   |
|   |                                | — Door number                         |                                                               |                                                        | new partitions                                                                                                                                                                                          | 1 \ ' /   | Painted steel acoustic screening to plant area, height = 2.7m on we | t l |
|   |                                | — Floor level                         | ·                                                             |                                                        |                                                                                                                                                                                                         | elevation | S.                                                                  |     |

|   | PLANNING NOTES                                            |
|---|-----------------------------------------------------------|
| 1 | Replace all windows and frames within existing opening    |
| 2 | Replace existing fire door within existing opening        |
| 3 | New louvred screen                                        |
| 4 | Clean and make good concrete finish to external staircase |
| 5 | Remove existing duct from escape staircase                |
|   | 3                                                         |

|      |                                        |          | DRAWING   |       |
|------|----------------------------------------|----------|-----------|-------|
|      |                                        |          |           | Pro   |
|      |                                        |          | SCALE     | 1:100 |
|      |                                        |          | JCALL     | (1:20 |
|      |                                        |          | DATE      | Jun   |
|      |                                        |          | DWG No.   |       |
|      |                                        |          | DVVG NO.  | 82    |
| PL_B | Acoustic enclosure amended             | 11.07.14 |           | UZ.   |
| PL_A | Acoustic enclosure added to plant area | 06.09.13 | DRAWING S | TATUS |
| PL   | Planning Submission                    | 24.06.13 |           |       |

DATE

STATUS REVISION

Planning

Information contained on this drawing is the sole copyright of Buckley Gray Yeoman and is not to be reproduced without their permis

| Proposed West Elevation |                            |                                     | on               | Buckley Gray Yeoman                                                                                    |  |
|-------------------------|----------------------------|-------------------------------------|------------------|--------------------------------------------------------------------------------------------------------|--|
| SCALE                   | 1:100 @ A1<br>(1:200 @ A3) | DRAWING FILE REF<br>823_Proposed We |                  | Studio 4.04 The Tea Building 56 Shoreditch High Street London E1 6JJ T: 020 7033 9913 F: 020 7033 9914 |  |
| DATE                    | June. 2013                 | DRAWN BY                            | HW               | 2011d011 E1 033 1. 020 7033 3313 1. 020 7033 3314                                                      |  |
| DWG No.                 | 823_A-EE                   | W                                   | revision<br>PL_B | Prestbury Investment Holdings Ltd                                                                      |  |