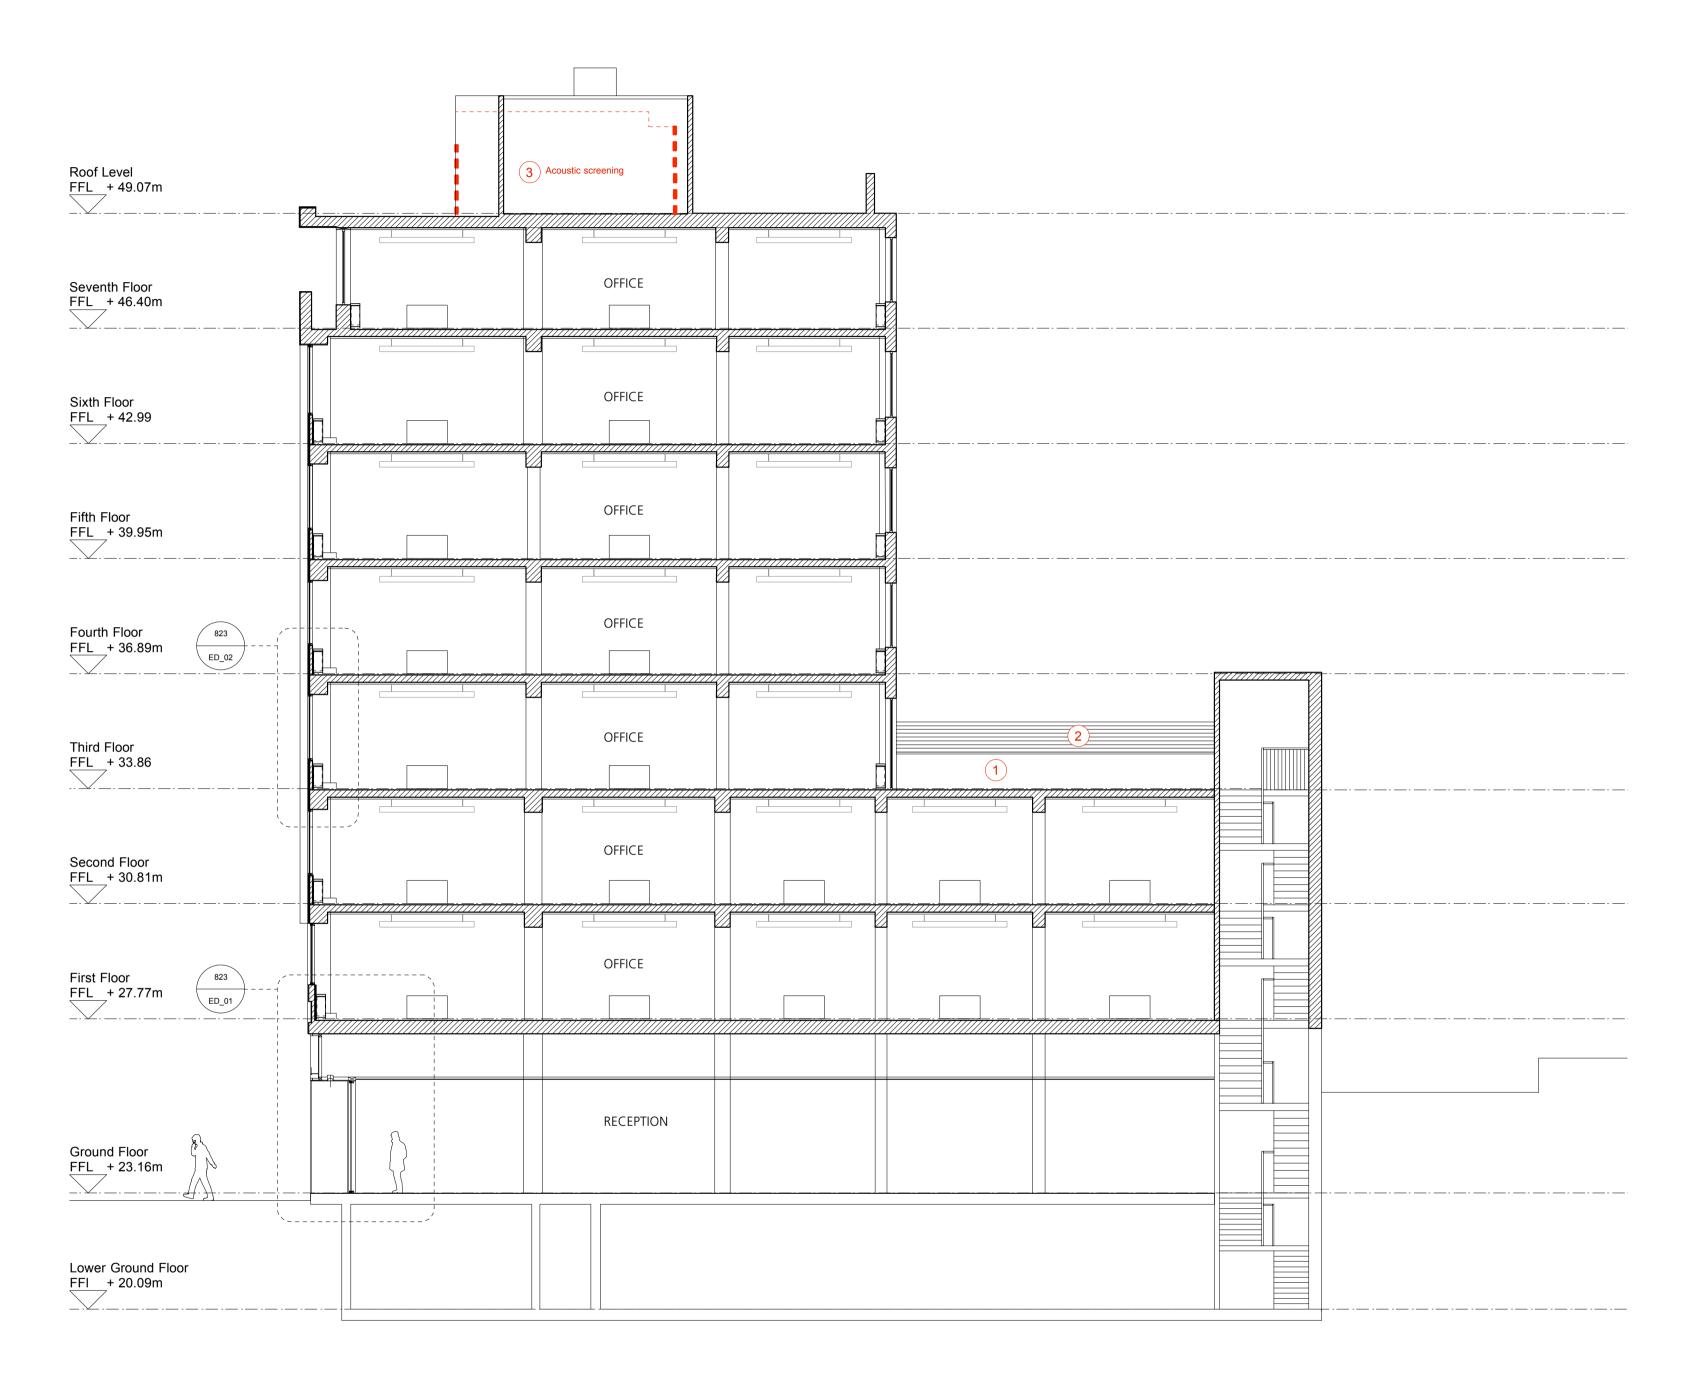

O1 Proposed Section AA
GS\_AA 1:100

DRAWING NOTES:

All dimensions to be checked on site prior to commencement of any works, and/or preparation of any shop drawings.

Sizes of and dimensions to any structural elements are indicative only. See structural engineers drawings for actual sizes/dimensions.

| DRAWING NOT                           | TES:                                        |                                                                                      |                                                                                                          |                                                           |                   | PLANNING NOTES                                                                                  |            |                                                            |
|---------------------------------------|---------------------------------------------|--------------------------------------------------------------------------------------|----------------------------------------------------------------------------------------------------------|-----------------------------------------------------------|-------------------|-------------------------------------------------------------------------------------------------|------------|------------------------------------------------------------|
| FFL 00.00  SSL 00.00  A  ME_01  DG-01 | Levels Finished Floor level                 | ( <u>GW.01</u> }                                                                     | Windows  Window number                                                                                   | WINDOWS: All windows with a window reference are existing | (1)<br>(2)<br>(3) | Make good and paint the internal face of walls dark grey  New louvered screen to top of parapet |            |                                                            |
|                                       | Structural Slab level                       | Detailed References  Detail Reference  Drawing Series and Number  Doors  Door number | — Floor level                                                                                            |                                                           |                   |                                                                                                 |            |                                                            |
|                                       | Detail Reference  Drawing Series and Number |                                                                                      | T-Sheet Code  T-Sheet: Technical Reference Sheet: links drawing codes to specification document sections |                                                           |                   |                                                                                                 |            |                                                            |
|                                       | Doors  Door number                          |                                                                                      | Wall Reference  Wall type : refer to 711 ID 00 and specification                                         | existing walls / structure  new partitions                |                   |                                                                                                 | PL_A<br>PL | Acoustic enclosure added to plant area Planning Submission |
|                                       | Floor level                                 |                                                                                      |                                                                                                          |                                                           |                   |                                                                                                 | STATUS     | REVISION                                                   |

|         |           |                                                         | 0                                                               |                       | 5 10 M                                                                                                 |  |  |  |
|---------|-----------|---------------------------------------------------------|-----------------------------------------------------------------|-----------------------|--------------------------------------------------------------------------------------------------------|--|--|--|
|         | DRAWING   | Proposed S                                              | ection AA                                                       |                       | Buckley Gray Yeoman                                                                                    |  |  |  |
|         | SCALE     | 1:100 @ A1<br>(1:200 @ A3)                              | DRAWING FILE RE<br>823 GS Section A                             | -                     | Studio 4.04 The Tea Building 56 Shoreditch High Street London E1 6JJ T: 020 7033 9913 F: 020 7033 9914 |  |  |  |
|         | DATE      | June. 2013                                              | DRAWN BY                                                        | HW                    |                                                                                                        |  |  |  |
|         | DWG No.   | 022 4 5 4                                               | . ^                                                             | REVISION              | CLIENT                                                                                                 |  |  |  |
| 6.09.13 |           | 823_A-S <i>A</i>                                        | <del>\</del> A                                                  | PL_A                  | Prestbury Investment Holdings Ltd                                                                      |  |  |  |
| 4.06.13 | DRAWING S | STATUS<br>Planning                                      | 9                                                               |                       | PROJECT  Caroline House                                                                                |  |  |  |
| ATE     |           | Information contained on Buckley Gray Yeoman and is not | this drawing is the sole copyri<br>to be reproduced without the | ght of ir permission. |                                                                                                        |  |  |  |