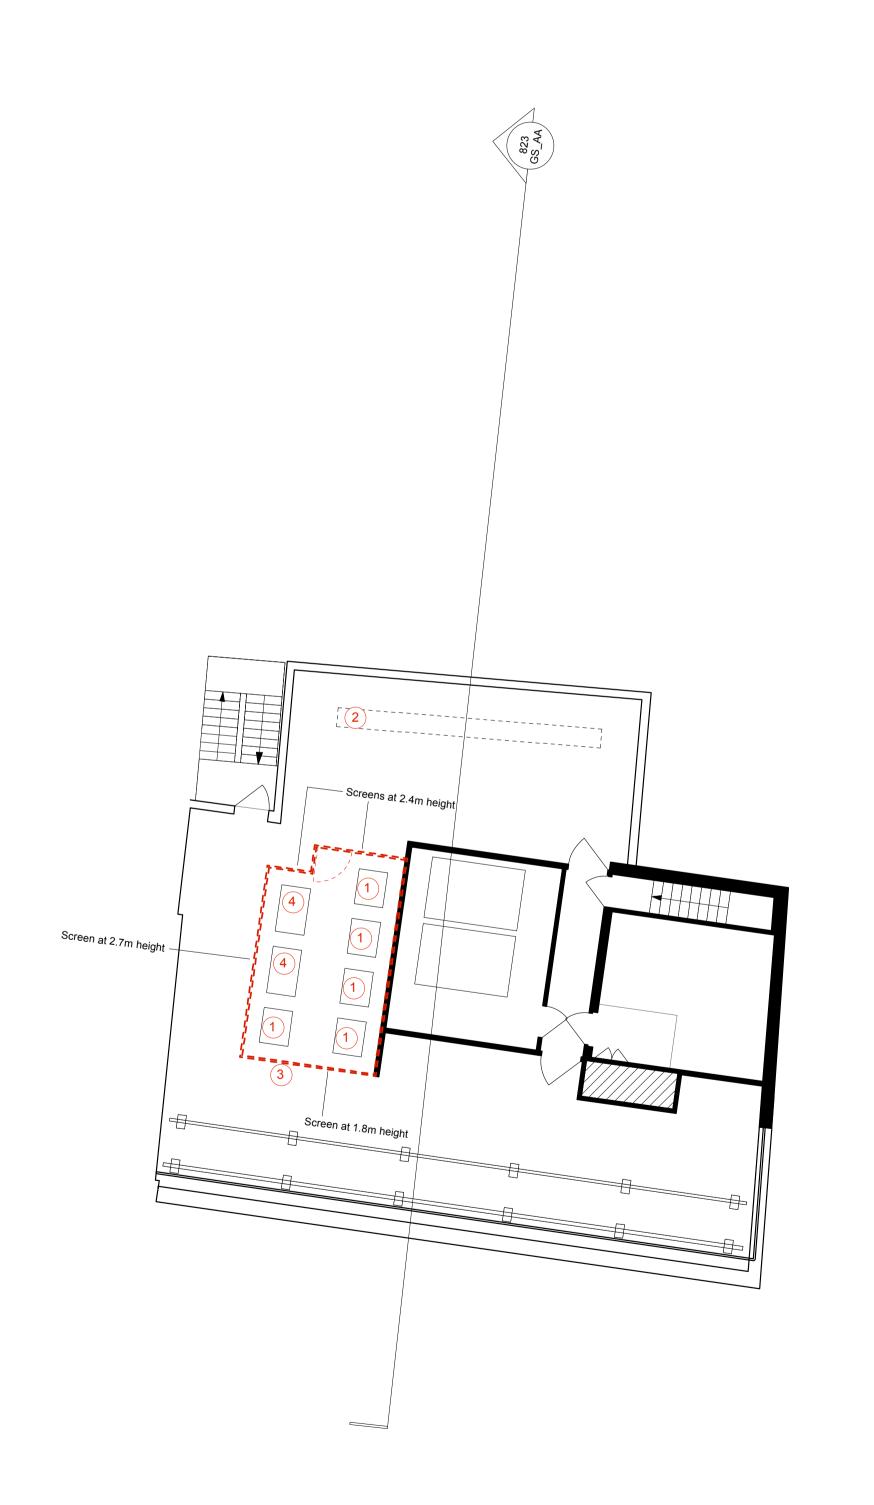

## **PLANNING NOTES**

1 New Plant - refer to Design and Access Statement for details

2 Future tenant plant area

3 Painted steel acoustic screening to plant area

4 2no.Relocated condenser units

PL\_B Acoustic Screen added to Plant Area 06.09.13 PL\_A Unit Class title added Planning Submission

Proposed Roof Plan

1:100 @ A1 (1:200 @ A3)

June. 2013 REVISION 823 GA RF PL\_B

Planning

Information contained on this drawing is the sole copyright of Buckley Gray Yeoman and is not to be reproduced without their permission.