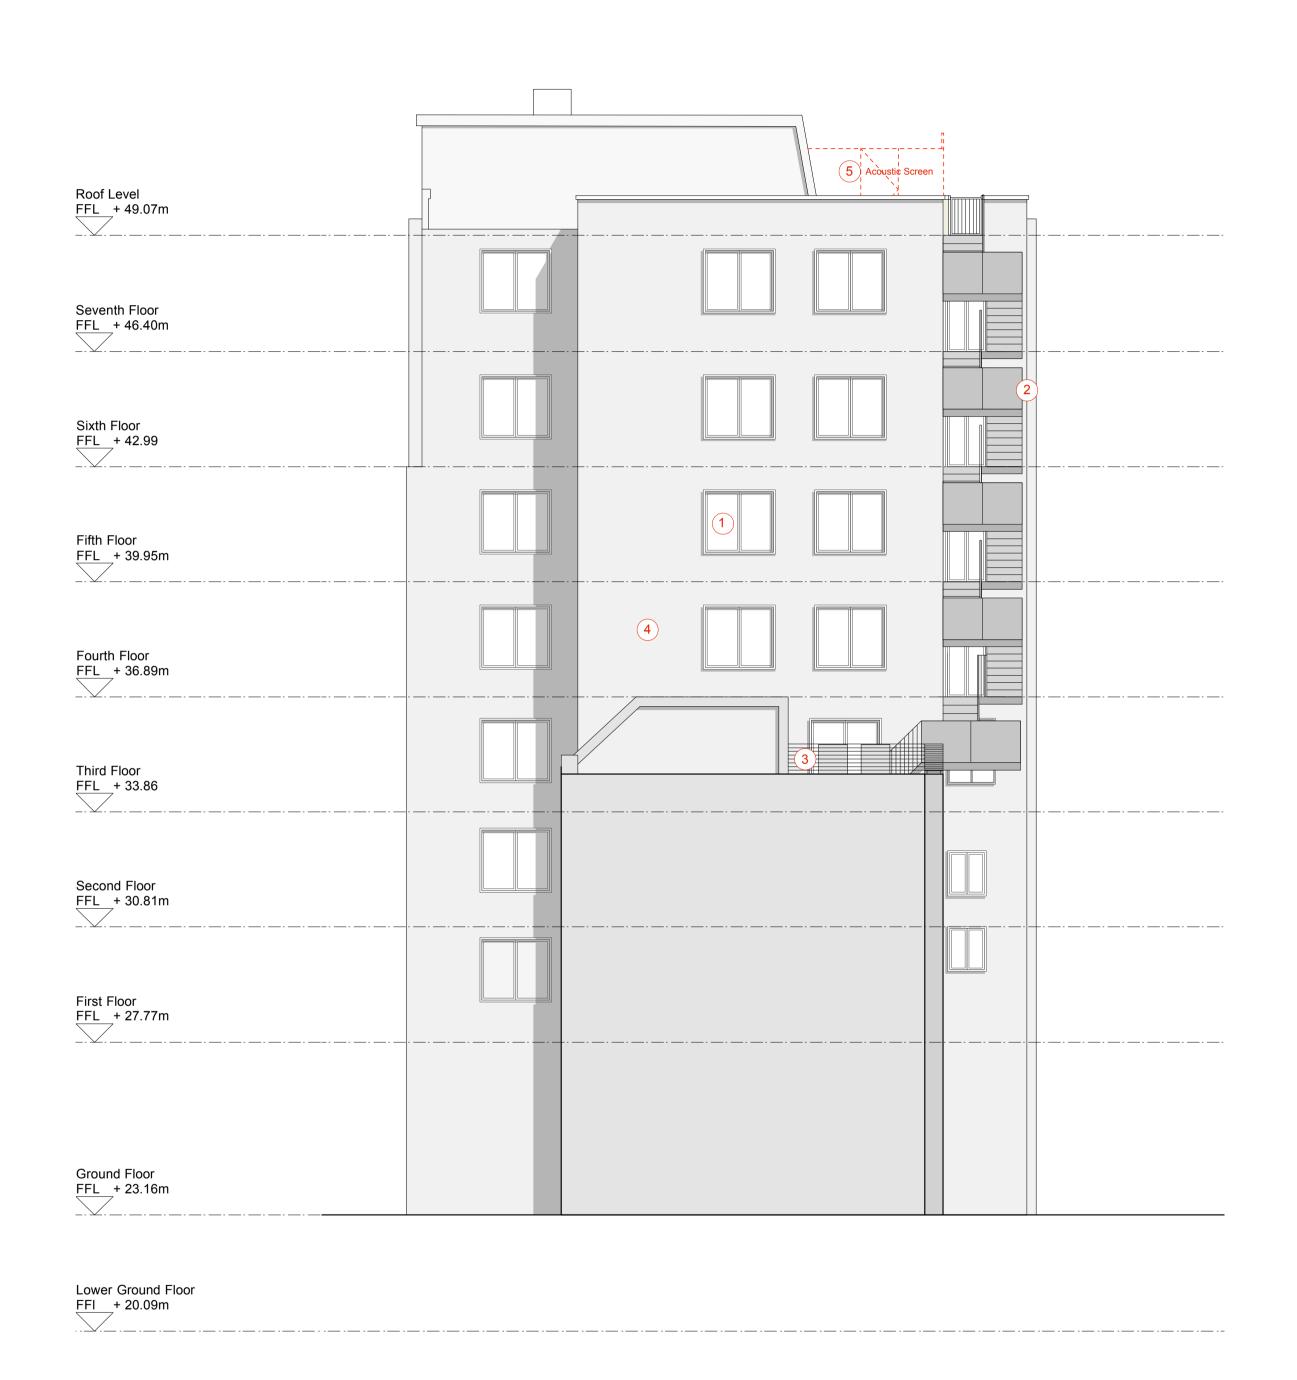

|    | DRAWING NOTE               | <u></u>                   |             | PLANNING NOTES                                                                                   |                                                                                                                                                                                                     |                                                                                  |
|----|----------------------------|---------------------------|-------------|--------------------------------------------------------------------------------------------------|-----------------------------------------------------------------------------------------------------------------------------------------------------------------------------------------------------|----------------------------------------------------------------------------------|
|    |                            | Levels                    |             | Windows                                                                                          | CORES: Refer to Drawing series WC & LF                                                                                                                                                              | 1 Replace all windows and frames within existing opening                         |
| rs | → FFL 00.00<br>→ SSL 00.00 | Finished Floor level      | (GW.01)€    | — Window number                                                                                  | RECEPTION: Refer to Drawing series ME  WINDOWS: All windows with a window reference are existing to be replaced or new. All remaining windows to be refurbished. Refer to schedule & specification. | 2 Remove existing duct from escape staircase                                     |
|    |                            | Structural Slab level     |             | — Floor level                                                                                    |                                                                                                                                                                                                     | 3 New louvred screen                                                             |
|    | A<br>ME_01 ←               | Detailed References       |             | T-Sheet Code                                                                                     |                                                                                                                                                                                                     | Brickwork to be made good and painted a light grey                               |
|    |                            | Detail Reference          | [IWS-101] ← | T-Sheet: Technical Reference Sheet:<br>links drawing codes to specification<br>document sections | For external details, refer to ED_series.                                                                                                                                                           |                                                                                  |
|    |                            | Drawing Series and Number |             |                                                                                                  | For internal details, refer to ID_series.                                                                                                                                                           | Painted steel acoustic screening to plant area, height = 2.3m on north elevation |
|    | DG-01←—                    | Doors                     |             | Wall Reference                                                                                   | existing walls / structure                                                                                                                                                                          |                                                                                  |
|    |                            | — Door number             | ₩1 ←        | — Wall type : refer to 711 ID 00 and specification                                               | new partitions                                                                                                                                                                                      |                                                                                  |
|    |                            | — Floor level             |             | and specification                                                                                |                                                                                                                                                                                                     |                                                                                  |

|   | PLANNING NOTES                                           |  |
|---|----------------------------------------------------------|--|
|   | 1 Replace all windows and frames within existing opening |  |
| g | 2 Remove existing duct from escape staircase             |  |
|   | 3 New louvred screen                                     |  |
|   | Brickwork to be made good and painted a light grey       |  |

|                                 |                                          |          |                                                                                                                                             |                            | l                                  |                            |                                                                                                        |
|---------------------------------|------------------------------------------|----------|---------------------------------------------------------------------------------------------------------------------------------------------|----------------------------|------------------------------------|----------------------------|--------------------------------------------------------------------------------------------------------|
|                                 |                                          |          | Proposed North Elevation                                                                                                                    |                            |                                    | ion                        | Buckley Gray Yeoman                                                                                    |
|                                 |                                          |          | SCALE                                                                                                                                       | 1:100 @ A1<br>(1:200 @ A3) | DRAWING FILE RE<br>823_Proposed No |                            | Studio 4.04 The Tea Building 56 Shoreditch High Street London E1 6JJ T: 020 7033 9913 F: 020 7033 9914 |
|                                 |                                          |          | DATE                                                                                                                                        | June. 2013                 | DRAWN BY                           | HW                         | E011d011 E1 033 1. 020 7033 3314                                                                       |
|                                 |                                          |          | DWG No.                                                                                                                                     |                            |                                    | REVISION                   | CLIENT                                                                                                 |
|                                 |                                          |          | 823_A-EE                                                                                                                                    |                            | N                                  | PL_A                       | Prestbury Investment Holdings Ltd                                                                      |
| PL_                             | A Acoustic enclosure added to plant area | 06.09.13 | DRAWING STATUS                                                                                                                              |                            |                                    |                            | PROJECT                                                                                                |
| PL Planning Submission 24.06.13 |                                          |          | Information                                                                                                                                 |                            |                                    |                            | Caroline House                                                                                         |
| STATUS REVISION DATE            |                                          |          | Information contained on this drawing is the sole copyright of<br>Buckley Gray Yeoman and is not to be reproduced without their permission. |                            |                                    | ight of<br>eir permission. |                                                                                                        |