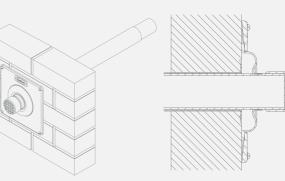

## **TWIN FLUE SYSTEMS**

## THE BENEFITS OF UNIQUE KESTON FLUE SYSTEMS MAKE EVERY INSTALLATION EASIER.

A low cost, small diameter (50mm) MuPVC pipe (Marley and Polypipe 2000 systems only) is the only item required for use with the innovative Keston flue and air intake system. This is readily available from your local merchant at a fraction of the cost of concentric flue.

The Keston flue system makes every job easier. To give you maximum flexibility, you can run the flue vertically or horizontally from an elevation of 1.5°, the flue can be extended up to 27\* metres from the boiler allowing for easy and hassle-free installation.