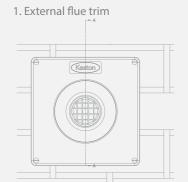

## THE SPECIFICATIONS

Profile view

Profile view

External flue trim neatens up appearance and allows for expansion of long flue runs

All models in the Keston range

Twin Flue Design