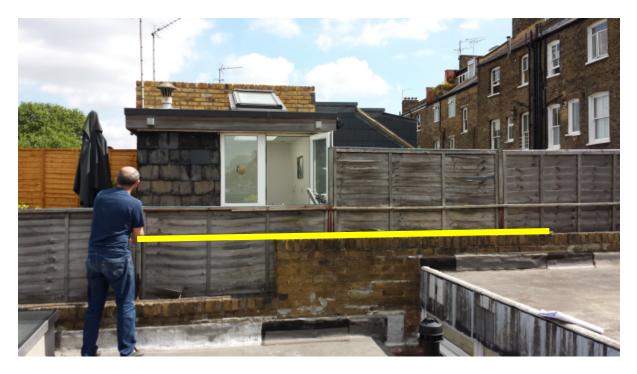

# <u>Design</u>

2.1. The proposed roof extension would measure approx.. 6.5m in width x 2.4m in height 4.3m in depth. It would be set back from the front of the building by approx. 4.7m and from the rear of

the building by 2m.

- 2.2. The extension would be clad in zinc and contain separate glazing for the stairwell and bedroom at the front, and full width, obscure glazing at the rear.
- 2.3. The application site is part of a long terrace of 2 storey mews type buildings the majority of which have some sort of roof addition or alteration, 6 of which having a full width roof extension. The mews buildings are all of an eclectic mostly non-uniform design and this is echoed in the roof extensions which generally do not follow a specific style or form, yet still broadly respect the design and appearance of the host buildings.
- 2.4. The application site is one of the few properties which does not have a roof extension. Given the nature of the host building and the wider character of set back roof extensions on the mews buildings it is considered that the principle of a roof extension is acceptable.
- 2.5. The proposed design is considered to be acceptable, it would read as a contemporary addition to the building and given that it is set back by approx. 4.7m from the front building line it would not be overly visible from the narrow street.
- 2.6. This is supported by Camden Planning Guidance which advises that additional storeys and roof alterations are likely to be acceptable where there are a variety of additions or alterations to roofs which create an established pattern and where further development of a similar form would not cause additional harm and where alterations are architecturally sympathetic to the age and character of the building and retain the overall integrity of the roof form.
- 3. Amenity
  - 3.1. There would be limited impact on the amenity of adjoining neighbours with regard to sunlight/daylight and overlooking.
  - 3.2. As it is set back from both the front and rear building line it would not affect sunlight or daylight to any neighbouring habitable rooms. Whilst there may be some impact on direct sunlight levels on part of the roof terrace at the adjoining property to the north east (76 Camden Mews) this would only be at certain times of the day at certain times of year (when the sun is low) and part of the terrace will still receive direct sunlight.
  - 3.3. Furthermore it should be noted that there is an existing fence at the boundary between 76 and 74 Camden Mews. Following the revision to reduce the footprint of the proposal the extension will only be 1.4m higher than this fence for a length of approx. 2.1m; and 90cm higher for a length of approx. 2.2m. The parts of the neighbouring roof terrace to the front of the extension (approx. 3m in length) and the rear (approx. 1.4m in length) will therefore not be shaded by the proposal. It is not considered that this impact is so harmful to justify refusal on the grounds of impact to sunlight/daylight to the neighbouring terrace.
  - 3.4. To the rear, the glazing would be obscured at the upper half to avoid overlooking to the rear of properties on North Villas (and vice versa to restrict views from North Villas into the application sites' bedroom). In order to protect the amenity of neighbouring residents in terms of overlooking a condition will be attached restricting access to the roofspace at the front and rear of the extension for maintenance purposes only and not as outdoor amenity space.

# DECISION

View to the north east with boundary at 76 Camden Mews (Yellow shows

depth of proposed extension