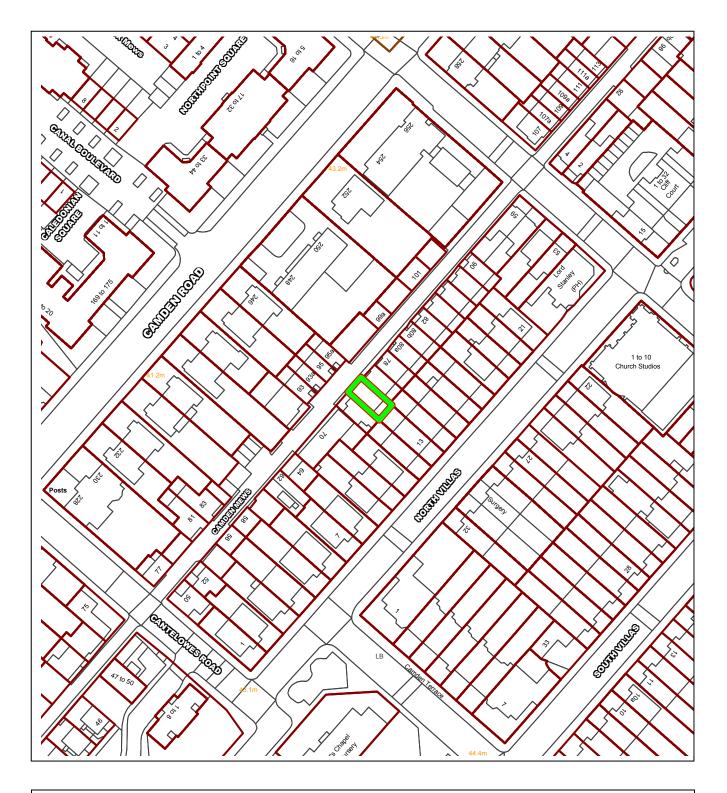

# Site Description

The site is located on the south east side of Camden Mews. It comprises a 2 storey med terraced mews property.

The site is not a listed building, but is located within the Camden Square Conservation Area.

#### Relevant applications at surrounding sites

**78 Camden Mews.** 2012/2867/P - Erection of second floor roof extension including dormer window at rear, installation of window as replacement of garage door at front ground floor level to dwelling house. (Class C3). *Granted 26/07/2012* 

the building by 2m.

- 2.2. The extension would be clad in zinc and contain separate glazing for the stairwell and bedroom at the front, and full width, obscure glazing at the rear.
- 2.3. The application site is part of a long terrace of 2 storey mews type buildings the majority of which have some sort of roof addition or alteration, 6 of which having a full width roof extension. The mews buildings are all of an eclectic mostly non-uniform design and this is echoed in the roof extensions which generally do not follow a specific style or form, yet still broadly respect the design and appearance of the host buildings.
- 2.4. The application site is one of the few properties which does not have a roof extension. Given the nature of the host building and the wider character of set back roof extensions on the mews buildings it is considered that the principle of a roof extension is acceptable.
- 2.5. The proposed design is considered to be acceptable, it would read as a contemporary addition to the building and given that it is set back by approx. 4.7m from the front building line it would not be overly visible from the narrow street.
- 2.6. This is supported by Camden Planning Guidance which advises that additional storeys and roof alterations are likely to be acceptable where there are a variety of additions or alterations to roofs which create an established pattern and where further development of a similar form would not cause additional harm and where alterations are architecturally sympathetic to the age and character of the building and retain the overall integrity of the roof form.
- 3. Amenity
  - 3.1. There would be limited impact on the amenity of adjoining neighbours with regard to sunlight/daylight and overlooking.
  - 3.2. As it is set back from both the front and rear building line it would not affect sunlight or daylight to any neighbouring habitable rooms. Whilst there may be some impact on direct sunlight levels on part of the roof terrace at the adjoining property to the north east (76 Camden Mews) this would only be at certain times of the day at certain times of year (when the sun is low) and part of the terrace will still receive direct sunlight.
  - 3.3. Furthermore it should be noted that there is an existing fence at the boundary between 76 and 74 Camden Mews. Following the revision to reduce the footprint of the proposal the extension will only be 1.4m higher than this fence for a length of approx. 2.1m; and 90cm higher for a length of approx. 2.2m. The parts of the neighbouring roof terrace to the front of the extension (approx. 3m in length) and the rear (approx. 1.4m in length) will therefore not be shaded by the proposal. It is not considered that this impact is so harmful to justify refusal on the grounds of impact to sunlight/daylight to the neighbouring terrace.
  - 3.4. To the rear, the glazing would be obscured at the upper half to avoid overlooking to the rear of properties on North Villas (and vice versa to restrict views from North Villas into the application sites' bedroom). In order to protect the amenity of neighbouring residents in terms of overlooking a condition will be attached restricting access to the roofspace at the front and rear of the extension for maintenance purposes only and not as outdoor amenity space.