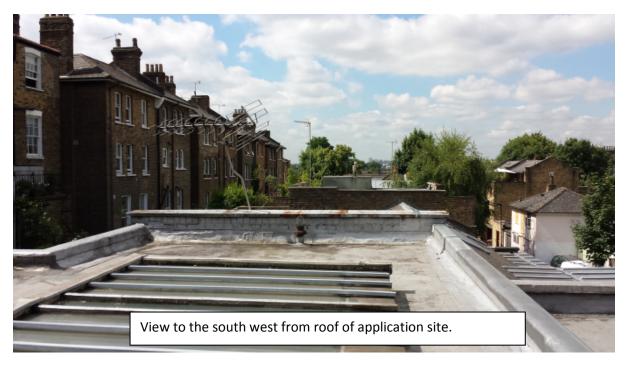

the building by 2m.

- 2.2. The extension would be clad in zinc and contain separate glazing for the stairwell and bedroom at the front, and full width, obscure glazing at the rear.
- 2.3. The application site is part of a long terrace of 2 storey mews type buildings the majority of which have some sort of roof addition or alteration, 6 of which having a full width roof extension. The mews buildings are all of an eclectic mostly non-uniform design and this is echoed in the roof extensions which generally do not follow a specific style or form, yet still broadly respect the design and appearance of the host buildings.
- 2.4. The application site is one of the few properties which does not have a roof extension. Given the nature of the host building and the wider character of set back roof extensions on the mews buildings it is considered that the principle of a roof extension is acceptable.
- 2.5. The proposed design is considered to be acceptable, it would read as a contemporary addition to the building and given that it is set back by approx. 4.7m from the front building line it would not be overly visible from the narrow street.
- 2.6. This is supported by Camden Planning Guidance which advises that additional storeys and roof alterations are likely to be acceptable where there are a variety of additions or alterations to roofs which create an established pattern and where further development of a similar form would not cause additional harm and where alterations are architecturally sympathetic to the age and character of the building and retain the overall integrity of the roof form.
- 3. Amenity
  - 3.1. There would be limited impact on the amenity of adjoining neighbours with regard to sunlight/daylight and overlooking.
  - 3.2. As it is set back from both the front and rear building line it would not affect sunlight or daylight to any neighbouring habitable rooms. Whilst there may be some impact on direct sunlight levels on part of the roof terrace at the adjoining property to the north east (76 Camden Mews) this would only be at certain times of the day at certain times of year (when the sun is low) and part of the terrace will still receive direct sunlight.
  - 3.3. Furthermore it should be noted that there is an existing fence at the boundary between 76 and 74 Camden Mews. Following the revision to reduce the footprint of the proposal the extension will only be 1.4m higher than this fence for a length of approx. 2.1m; and 90cm higher for a length of approx. 2.2m. The parts of the neighbouring roof terrace to the front of the extension (approx. 3m in length) and the rear (approx. 1.4m in length) will therefore not be shaded by the proposal. It is not considered that this impact is so harmful to justify refusal on the grounds of impact to sunlight/daylight to the neighbouring terrace.
  - 3.4. To the rear, the glazing would be obscured at the upper half to avoid overlooking to the rear of properties on North Villas (and vice versa to restrict views from North Villas into the application sites' bedroom). In order to protect the amenity of neighbouring residents in terms of overlooking a condition will be attached restricting access to the roofspace at the front and rear of the extension for maintenance purposes only and not as outdoor amenity space.