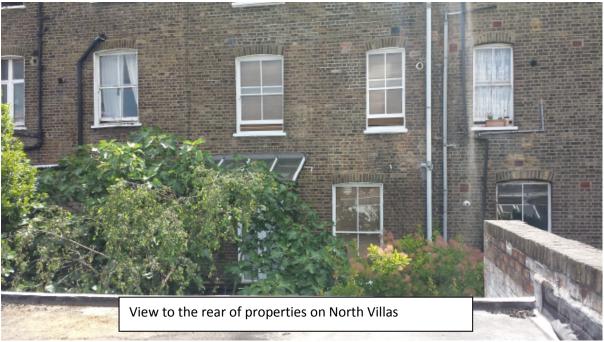

the building by 2m.

- 2.2. The extension would be clad in zinc and contain separate glazing for the stairwell and bedroom at the front, and full width, obscure glazing at the rear.
- 2.3. The application site is part of a long terrace of 2 storey mews type buildings the majority of which have some sort of roof addition or alteration, 6 of which having a full width roof extension. The mews buildings are all of an eclectic mostly non-uniform design and this is echoed in the roof extensions which generally do not follow a specific style or form, yet still broadly respect the design and appearance of the host buildings.
- 2.4. The application site is one of the few properties which does not have a roof extension. Given the nature of the host building and the wider character of set back roof extensions on the mews buildings it is considered that the principle of a roof extension is acceptable.
- 2.5. The proposed design is considered to be acceptable, it would read as a contemporary addition to the building and given that it is set back by approx. 4.7m from the front building line it would not be overly visible from the narrow street.
- 2.6. This is supported by Camden Planning Guidance which advises that additional storeys and roof alterations are likely to be acceptable where there are a variety of additions or alterations to roofs which create an established pattern and where further development of a similar form would not cause additional harm and where alterations are architecturally sympathetic to the age and character of the building and retain the overall integrity of the roof form.
- 3. Amenity
  - 3.1. There would be limited impact on the amenity of adjoining neighbours with regard to sunlight/daylight and overlooking.
  - 3.2. As it is set back from both the front and rear building line it would not affect sunlight or daylight to any neighbouring habitable rooms. Whilst there may be some impact on direct sunlight levels on part of the roof terrace at the adjoining property to the north east (76 Camden Mews) this would only be at certain times of the day at certain times of year (when the sun is low) and part of the terrace will still receive direct sunlight.
  - 3.3. Furthermore it should be noted that there is an existing fence at the boundary between 76 and 74 Camden Mews. Following the revision to reduce the footprint of the proposal the extension will only be 1.4m higher than this fence for a length of approx. 2.1m; and 90cm higher for a length of approx. 2.2m. The parts of the neighbouring roof terrace to the front of the extension (approx. 3m in length) and the rear (approx. 1.4m in length) will therefore not be shaded by the proposal. It is not considered that this impact is so harmful to justify refusal on the grounds of impact to sunlight/daylight to the neighbouring terrace.
  - 3.4. To the rear, the glazing would be obscured at the upper half to avoid overlooking to the rear of properties on North Villas (and vice versa to restrict views from North Villas into the application sites' bedroom). In order to protect the amenity of neighbouring residents in terms of overlooking a condition will be attached restricting access to the roofspace at the front and rear of the extension for maintenance purposes only and not as outdoor amenity space.