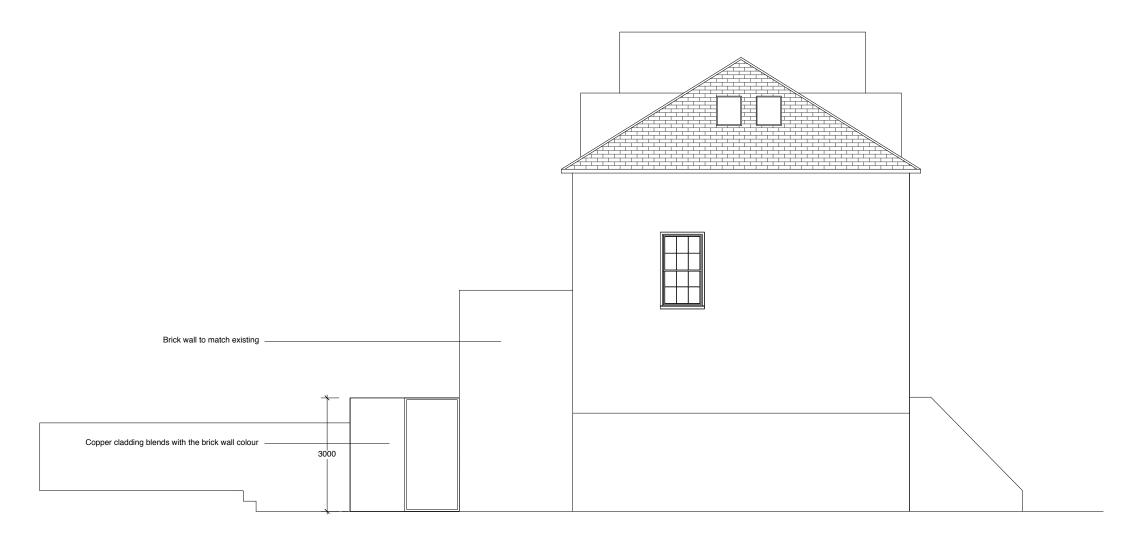

1 Elevation : Rear elevation: Approved 109 Scale: 1:100 @ A3

Scale: 1:100 @ A3

Elevation : Front Elevation: Approved
Scale: 1:100 @ A3

Project Address

1 Elevation: Side Elevation: Approved
111 Scale: 1:100 @ A3

Section: Section A-A: Approved
112 Scale: 1:100 @ A3

1 Section: Section B-B: Approved
113 Scale: 1:100 @ A3

Section: East Side Elevation: Approved
114 Scale: 1:100 @ A3