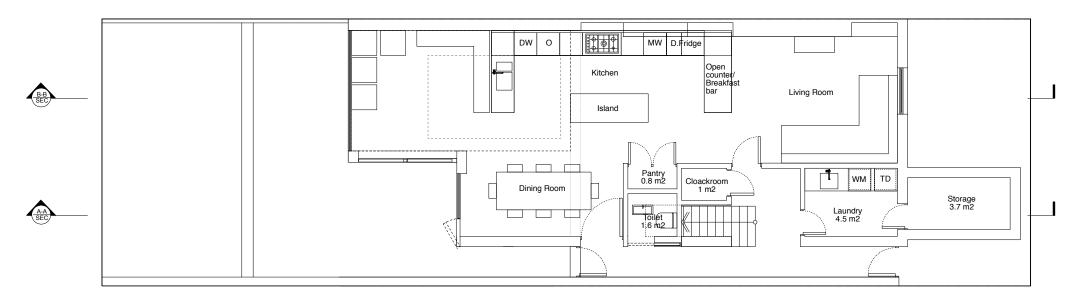

1 Plan : Ground Floor Plan: Approved
106 Scale: 1:100 @ A3

Plan : First Floor Plan: Approved
Scale: 1:100 @ A3

1 Plan : Second Floor Plan: Approved 107 Scale: 1:100 @ A3

Plan : Loft Floor Plan : Approved
Scale: 1:100 @ A3