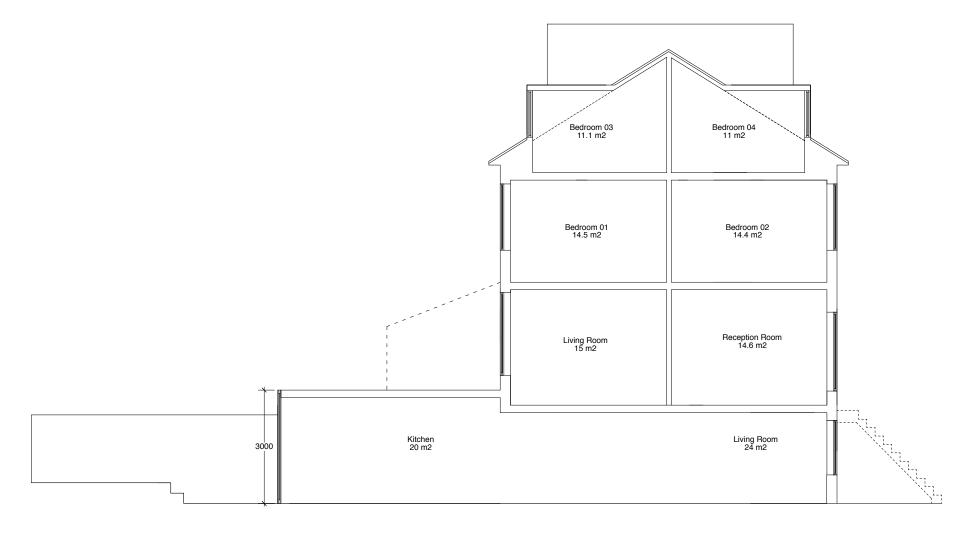

Section: Section A-A: Approved
112 Scale: 1:100 @ A3

1 Section: Section B-B: Approved
113 Scale: 1:100 @ A3

Section: East Side Elevation: Approved
114 Scale: 1:100 @ A3