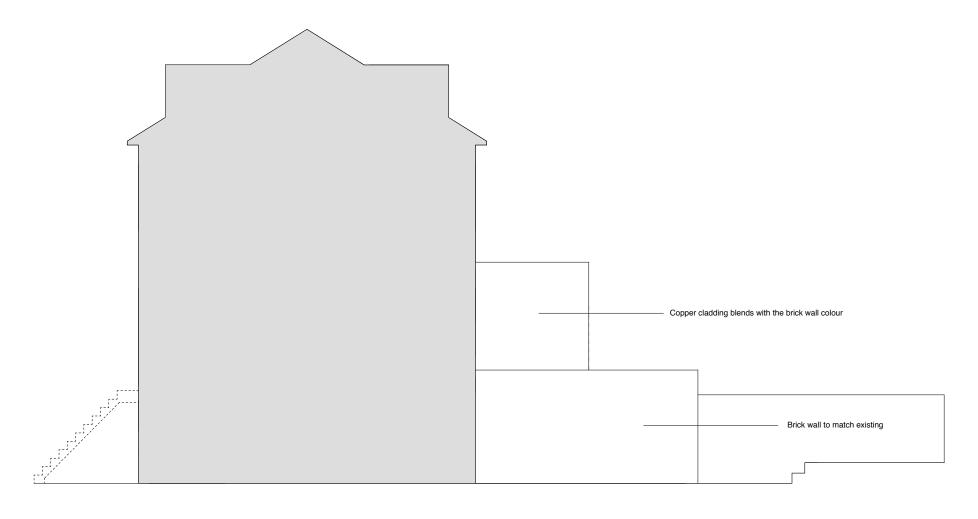

Section: Section A-A: Approved
112 Scale: 1:100 @ A3

1 Section: Section B-B: Approved
113 Scale: 1:100 @ A3

Section: East Side Elevation: Approved
114 Scale: 1:100 @ A3