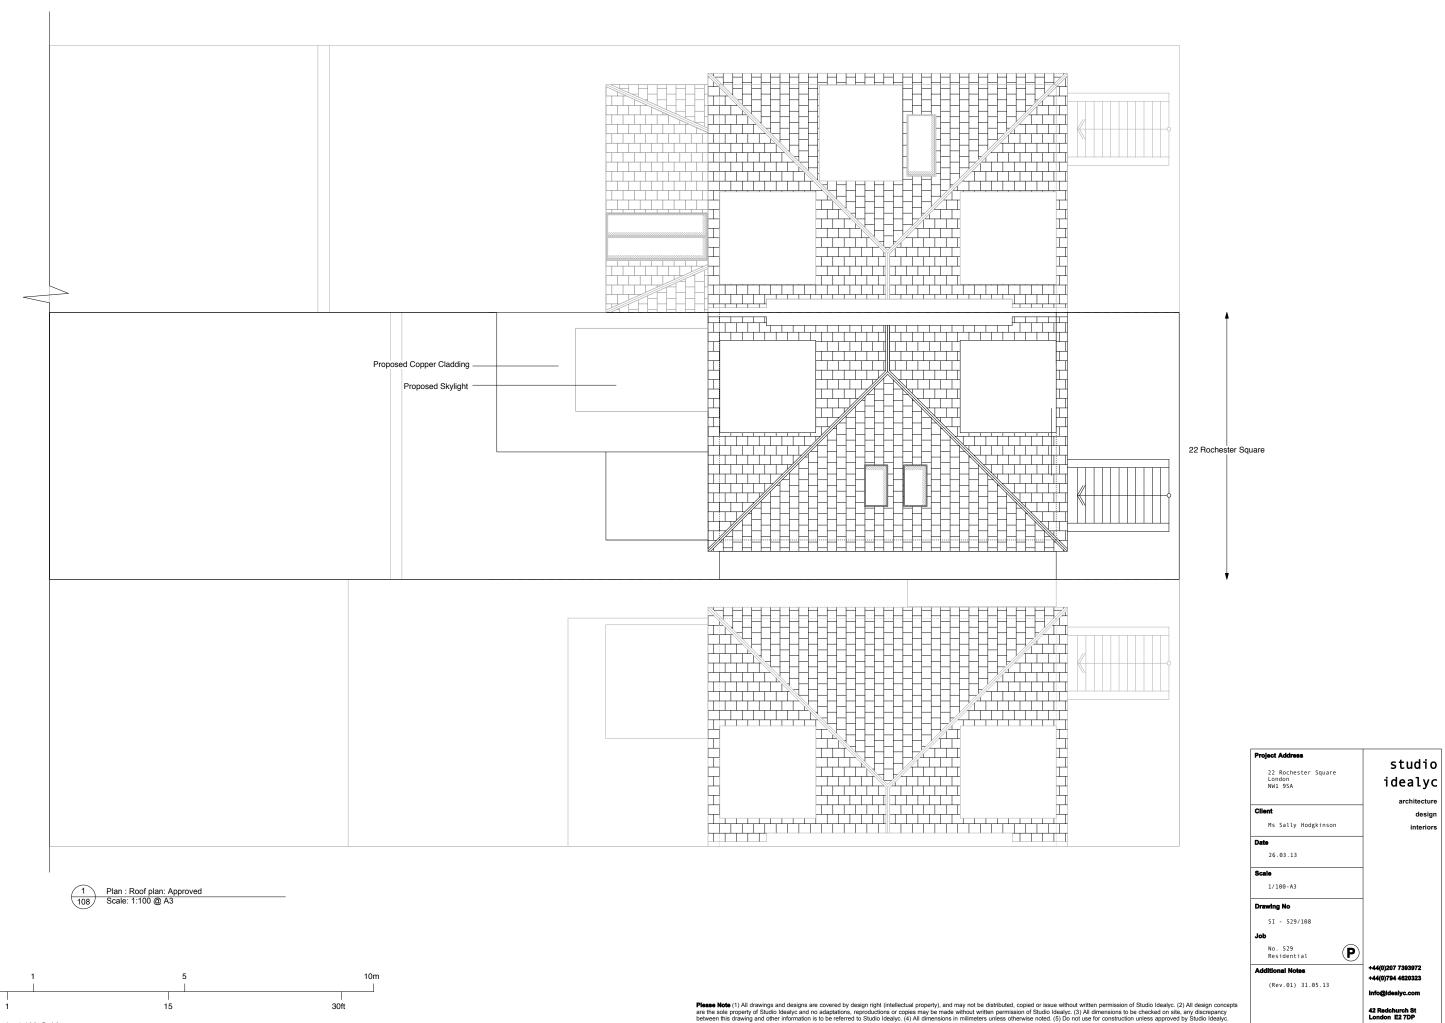

1 Plan : Ground Floor Plan: Approved
106 Scale: 1:100 @ A3

Plan : First Floor Plan: Approved
Scale: 1:100 @ A3

1 Plan : Second Floor Plan: Approved 107 Scale: 1:100 @ A3

Plan : Loft Floor Plan : Approved
Scale: 1:100 @ A3

Please Note (1) All drawings and designs are covered by design right (intellectual property), and may not be distributed, copied or issue without written permission of Studio Idealyc. (2) All design concepts are the sole property of Studio Idealyc, and no adaptations, reproductions or copies may be made without written permission of Studio Idealyc. (3) All dimensions to be checked on site, any discrepancy between this drawing and other information is to be referred to Studio Idealyc. (4) All dimensions in millimeters unless otherwise noted. (5) Do not use for construction unless approved by Studio Idealyc.