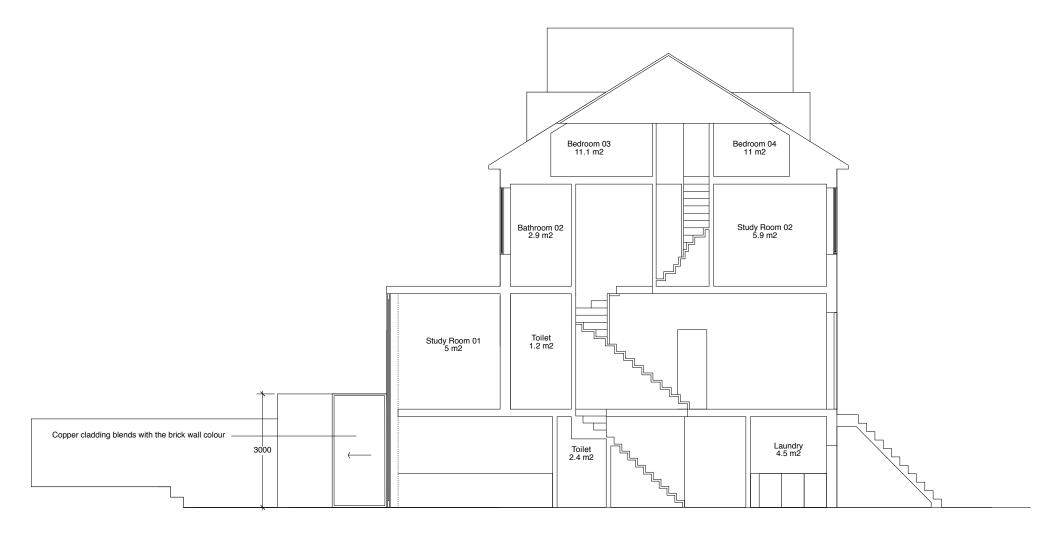

Section: Section A-A: Approved
112 Scale: 1:100 @ A3

1 Section: Section B-B: Approved
113 Scale: 1:100 @ A3

Section: East Side Elevation: Approved
114 Scale: 1:100 @ A3