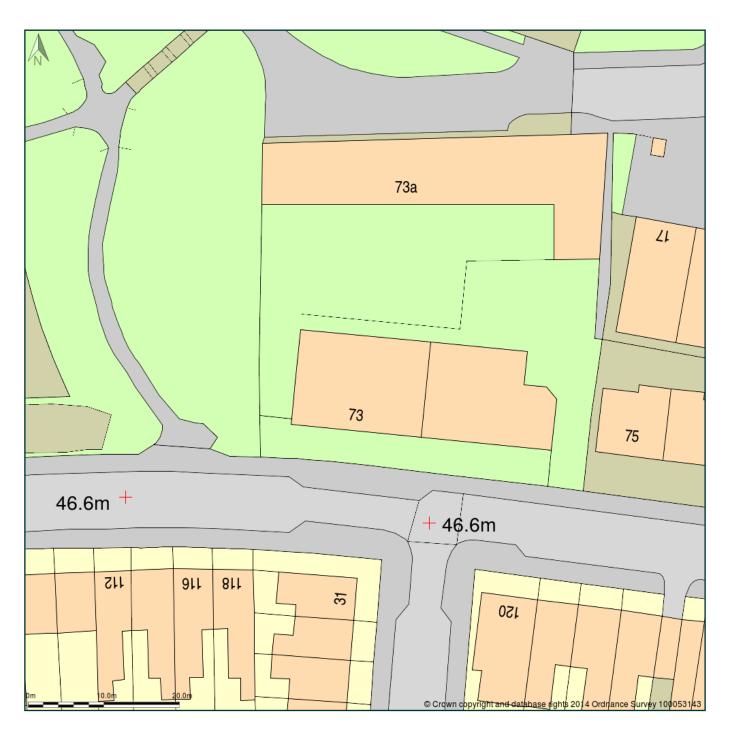

## Flat 8, 73 Maygrove Road, London, NW6 2EG

Block Plan shows area bounded by: 524985.0,184751.0 525075.0,184841.0 (at a scale of 1:500) The representation of a road, track or path is no evidence of a right of way. The representation of features as lines is no evidence of a property boundary.